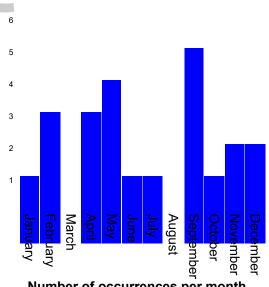

# Breakdown by month:

|           | Number of   | Percentage |
|-----------|-------------|------------|
| Month     | occurrences | of total   |
| January   | 1           | 4.3%       |
| February  | 3           | 13.0%      |
| March     | 0           | 0.0%       |
| April     | 3           | 13.0%      |
| May       | 4           | 17.4%      |
| June      | 1           | 4.3%       |
| July      | 1           | 4.3%       |
| August    | 0           | 0.0%       |
| September | 5           | 21.7%      |
| October   | 1           | 4.3%       |
| November  | 2           | 8.7%       |
| December  | 2           | 8.7%       |
| Unknown   | 0           | 0.0%       |
| Total     | 23          | 100%       |

Number of occurrences per month