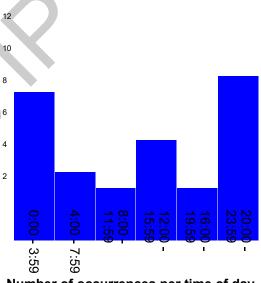

# Breakdown by time of day:

| Time    | Number of occurrences | Percentage of total |
|---------|-----------------------|---------------------|
| 0:00 -  | 7                     | 30.4%               |
| 3:59    | ,                     | 30.4 /0             |
|         | _                     | 0.70/               |
| 4:00 -  | 2                     | 8.7%                |
| 7:59    |                       |                     |
| 8:00 -  | 1                     | 4.3%                |
| 11:59   |                       |                     |
| 12:00 - | 4                     | 17.4%               |
| 15:59   |                       |                     |
| 16:00 - | 1                     | 4.3%                |
| 19:59   |                       |                     |
| 20:00 - | 8                     | 34.8%               |
| 23:59   |                       |                     |
| Unknown | 0                     | 0.0%                |
| Total   | 23                    | 100%                |

Number of occurrences per time of day

In confidence

Printed by: 4009862 Date: 19/12/2023 08:05 Computer: PC548760 Page 2 of 2