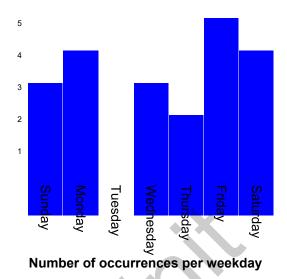

# Breakdown by day of the week:

| Weekday | Number of occurrences | Percentage of total |  |
|---------|-----------------------|---------------------|--|
| Sunday  | 3                     | 13.0%               |  |
| Monday  | 4                     | 17.4%               |  |
| Tuesday | 0                     | 0.0%                |  |

#### In confidence

| 0 | 0.0%        |
|---|-------------|
| _ | 0.00/       |
| 4 | 17.4%       |
| 7 | 30.4%       |
| 2 | 8.7%        |
| 3 | 13.0%       |
|   | 2<br>7<br>4 |