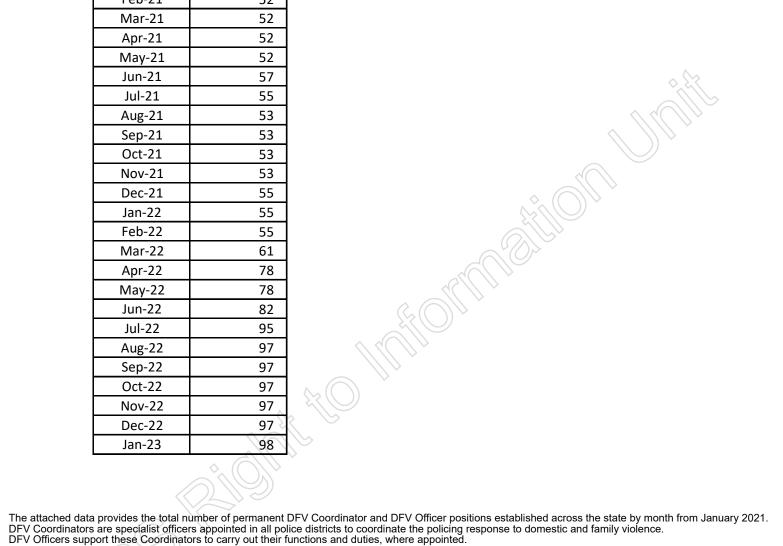

## **DFV PERMANENT POSITIONS BY MONTH**

| MONTH / | APPR PERM |
|---------|-----------|
| YEAR    | POS       |
| Jan-21  | 49        |
| Feb-21  | 52        |
| Mar-21  | 52        |
| Apr-21  | 52        |
| May-21  | 52        |
| Jun-21  | 57        |
| Jul-21  | 55        |
| Aug-21  | 53        |
| Sep-21  | 53        |
| Oct-21  | 53        |
| Nov-21  | 53        |
| Dec-21  | 55        |
| Jan-22  | 55        |
| Feb-22  | 55        |
| Mar-22  | 61        |
| Apr-22  | 78        |
| May-22  | 78        |
| Jun-22  | 82        |
| Jul-22  | 95        |
| Aug-22  | 97        |
| Sep-22  | 97        |
| Oct-22  | 97        |
| Nov-22  | 97        |
| Dec-22  | 97        |
| Jan-23  | 98        |