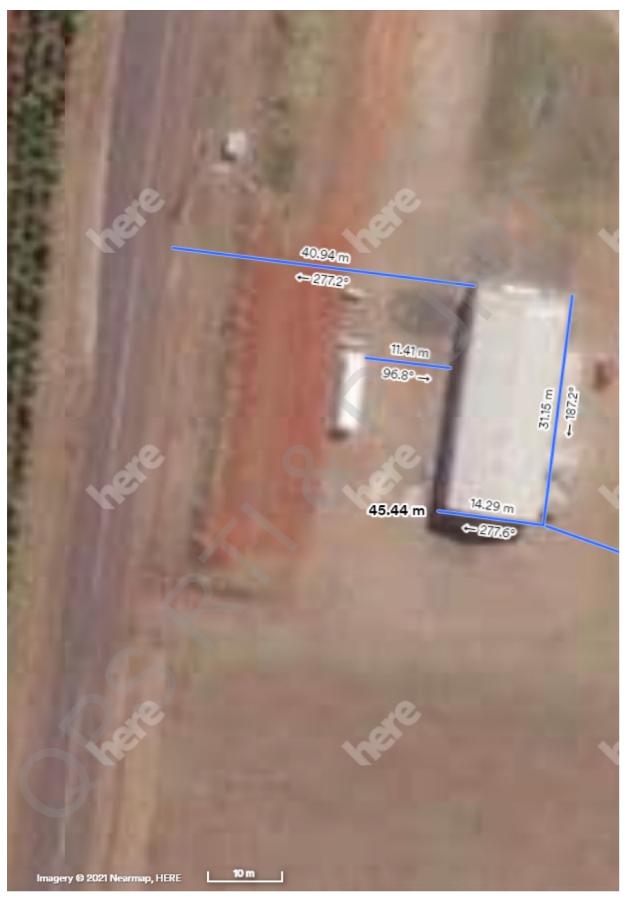

#### Shed measurements

Occurrence: QP2102115796 Fire - Building - Undetermined [0919] @12/11/2021 21:3

Australia 4660 (Patrol group: BUNDABERG, Court Dist./Div.: BUNDABEI

BURNETT, Division: CHILDERS, Sta

### Shed raw

Occurrence:

QP2102115796 Fire - Building - Undetermined [0919] @12/11/2021 21:3 Australia 4660 (Patrol group: BUNDABERG, Court Dist./Div.: BUNDABERG BURNETT, Division: CHILDERS, Sta