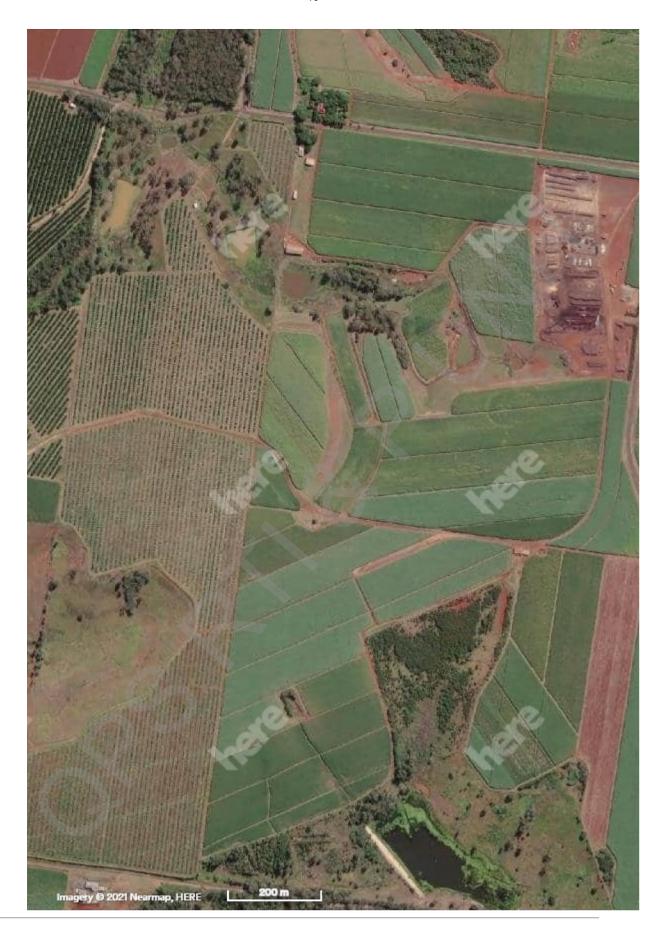

### Wide view

Author:

QP2102115796 Fire - Building - Undetermined [0919] @12/11/2021 21:3 Australia 4660 (Patrol group: BUNDABERG, Court Dist./Div.: BUNDABER Occurrence:

BURNETT, Division: CHILDERS, Sta
T2105458531 [Case officer - Closed] Due: 13/12/2021 15:33 #4007425 \
21:33 (STATE KEVIN LIVINGSTON DR, ISIS CENTRAL, QLD Australia 466 #4022016 SHOOKS, D. Task:

Report time: 19/11/2021 06:31