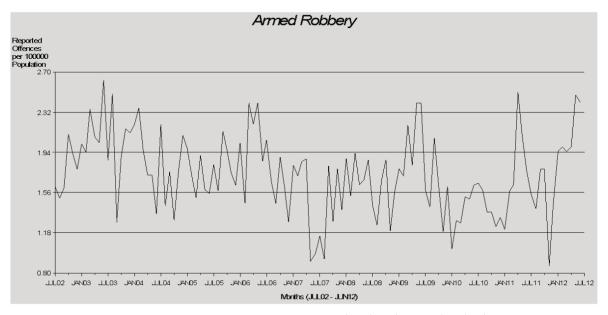

#### Robbery

An overall increase of 2% in the number of robbery offences was reported to police in 2011/12. This result was due to a 13% increase in armed robbery offences within the reporting period. A total of 1,816 offences were reported to police, which equates to a rate of 40 offences per 100,000 persons. Of these, 1060 (58%) were cleared in the period in which they were reported, with an additional 129 offences cleared from previous periods.

The rate of robbery offences reported to police in 2011/12 increased by one per cent. The rate of reported armed robbery recorded a 12% increase while unarmed robbery recorded a decrease of 9% (Figure 3).

<sup>\*</sup> The result is significant at the 1% level of confidence, using Kendall's rank order correlation test. See page 17 for further information.

A spike in the series can be seen between March and May 2011 due to an increase in both armed and unarmed robbery offences. Overall

rates of robbery offences continued to record a significantly\* downward trend.

Although the overall trend in the rate of armed robbery has been decreasing significantly\* since 2002/03, the time series recorded an increase in 2008/09 (14%), 2010/11 (8%) and again in the current period of 12%.