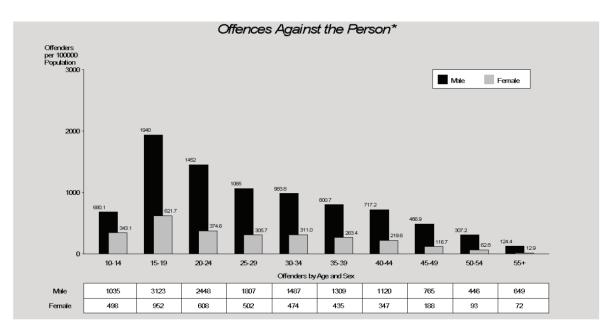

As with previous years, North Queensland (Far Northern and Northern Regions) recorded the highest rates of offences against the person, while Metropolitan South Region recorded the lowest.

Fifteen to nineteen year old females were most likely to have been victims of offences against the person in 2011/12 followed by ten to fourteen year old females. From the age of twenty years, males were more likely than females to be victims. For 61% of victims of solved offences, the offenders were known to them.

More males were proceeded against for offences against the person compared with females. Males accounted for 77% of offenders, with 30% of all offenders being male aged fifteen to twenty four years. The likelihood of offending peaked in the fifteen to nineteen year age group for both males and females and decreased with increasing age.

Of those who were found to have committed offences against the person, approximately 56% were proceeded against through an arrest with a further 25% proceeded through the issue of a notice to appear.