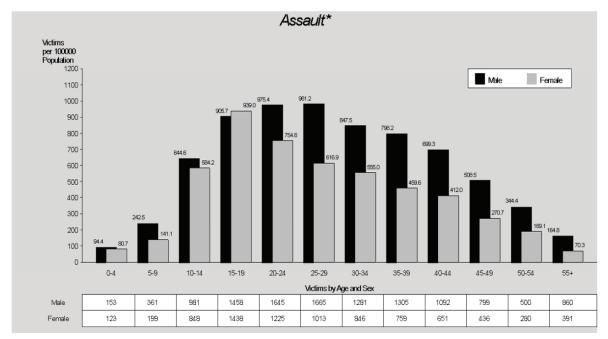

#### **Assault**

Assaults comprise approximately 66% of total offences against the person. As such, they tend to dominate this broad offence group. The number of assaults in Queensland increased by 6% from 2010/11 to 2011/12. This equates to a rate of 449 offences per 100,000 persons in 2011/12.

For all age groups, except fifteen to nineteen years, males were more likely than females to be victims of assault. Males aged twenty to twentynine years were most likely to be victims. From age thirty for males and nineteen for females, the rate of victimisation decreased steadily with increased age. For 60% of victims of solved offences, the offender was known to them.

Across all age groups, males were also more likely to commit offences of assault (73% of offenders were male). Males aged fifteen to nineteen years were most likely to offend. Of those people proceeded against, 52% were arrested and 30% were issued with a notice to appear.