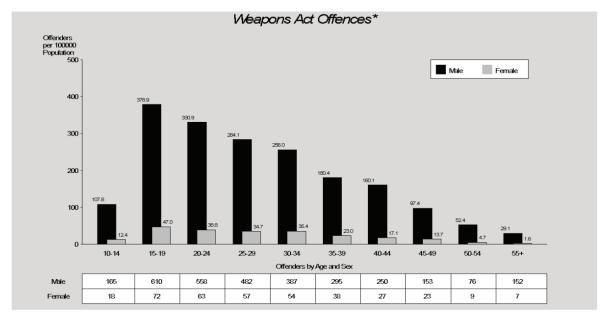

#### Weapons Act Offences

The number of weapons act offences increased by 11% from 3,412 offences reported in 2010/11 to 3,778 offences reported in 2011/12. The overall

increase is attributable to increases in all five weapons sub categories. Increases were recorded in unlawful possession firearm concealable firearm (26%), unlawful possession firearm – other (9%), bomb possession and/or use of offences (31%), possession and/or use other weapons offences (11%), and weapons act offences – other (1%).

Six of the eight regions recorded increases in weapons act offences during the 2011/12 financial year. Northern and Central Regions recorded the only decreases of 16% and 1% respectively. During 2011/12, Far Northern Region recorded the highest rate of 123 offences per 100,000 persons while Metropolitan South Region recorded the lowest rate of 60 offences per 100,000 persons.