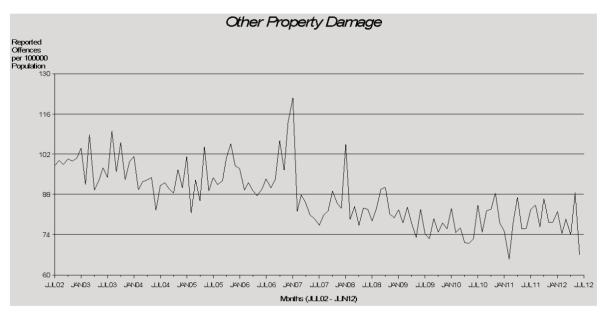

#### Other Property Damage

The number of other property damage offences reported in 2011/12 increased by 2% when compared to the previous financial year, however the rate of offences per 100,000 persons remained stable. Of those offences reported to police in 2011/12, 13,523 (32%) were cleared during this period, with an additional 1,672 offences cleared from previous time periods.

Northern Region recorded the highest rate of 1,346 offences per 100,000 persons. The largest decrease was recorded by Metropolitan North Region (20%) and Metropolitan South Region recorded the lowest rate of other property damage offences (745 offences per 100,000 persons).

As with most offence types, fifteen to nineteen year old males were most likely to be proceeded against for other property damage offences. Only 13% of offenders were female and only 16% of offenders were aged thirty years or more. In total, 35% of offenders were arrested for this offence type, 11% were cautioned and 48% were issued with a notice to appear.

Over the ten year period of this series other property damage offences recorded a statistically significant downward trend\*. For the current

period under review a less than 1% increase was recorded.

<sup>\*</sup> The result is significant at the 1% level of confidence, using Kendall's rank order correlation test. See page 17 for further information.