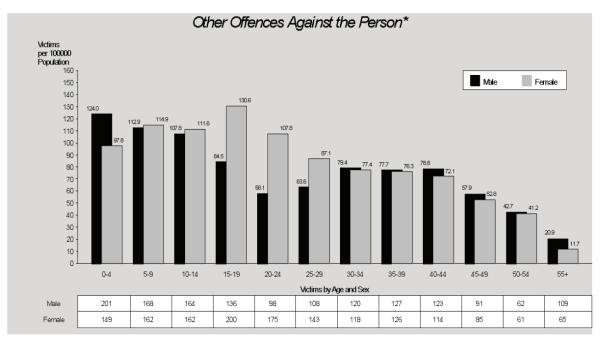

# Other Offences Against the Person

The category of other offences against the person includes offences such as kidnapping and abduction, deprivation of liberty, extortion, stalking and life endangering acts.

In 2011/12, other offences against the person increased by 6% from 3,548 to 3,774 offences. When taking into account the growth of Queensland's population, the rate increased by 5%. Of the 3,774 reported other offences against the person, 64% were cleared in the same period. In addition, 375 offences reported in previous periods were also cleared.

Females represented 51% of victims of total other offences against the person. People most likely to be victims of other offences against the person were female and aged between fifteen and nineteen years and males aged between zero and four years. For 65% of victims of solved offences, the offender was known to them.