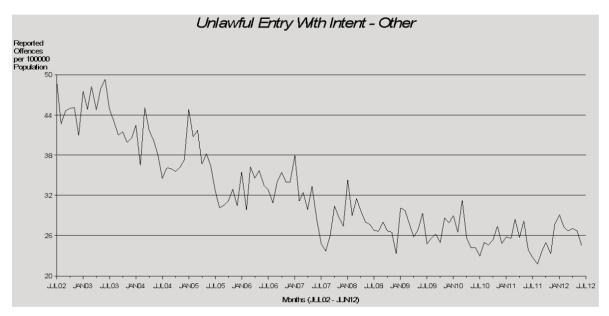

Over the ten years, the rate of unlawful entry - shop offences has been significantly decreasing\*.

These offences recorded a 6% decrease for 2011/12 financial year.

Overall, there was a significantly decreasing trend\* detected for unlawful entry - other premises. The reductions over the last ten financial years are

apparent at the end of the time series with the current year under review continuing the trend with 1% decrease.

<sup>\*</sup> The result is significant at the 1% level of confidence, using Kendall's rank order correlation test. See page 17 for further information.