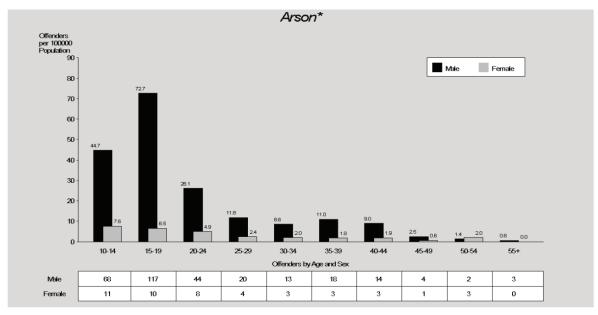

#### Arson

Arson is the lowest in volume of the offences against property categories and, as such, exerts very little influence on the offences against property total. Arson offences increased by 26% from 2010/11 to 2011/12. The rate of offences increased by 24%, from 27 to 34 offences per 100,000 persons. Of the 1,536 offences reported in 2011/12, 278 (18%) were cleared in the same period. An additional 33 offences were cleared from previous periods.

Metropolitan North Region recorded the only decrease (14%), and also recorded the lowest rate (12 offences per 100,000 persons). Similar to previous years, South Eastern Region recorded the highest rate (77 offences per 100,000 persons) and also reported the largest increase in the period under review.

This year, 87% of offenders were male with fifteen to nineteen year old males being the most likely to be proceeded against for arson. Approximately 59% of offenders were arrested, 16% cautioned and 12% issued with a notice to appear.