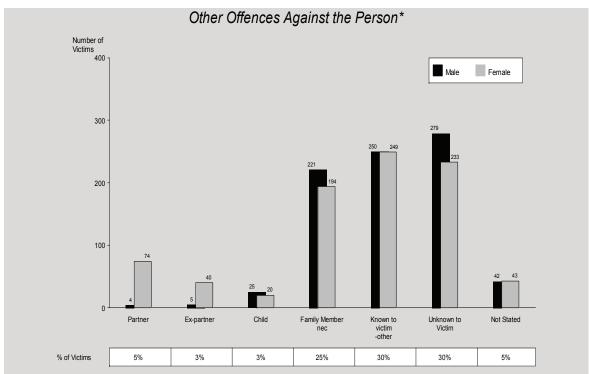

# Other Offences Against the Person

The category of other offences against the person includes offences such as kidnapping and abduction, deprivation of liberty, extortion, stalking and life endangering acts.

In 2011/12, other offences against the person increased by 6% from 3,548 to 3,774 offences. When taking into account the growth of Queensland's population, the rate increased by 5%. Of the 3,774 reported other offences against the person, 64% were cleared in the same period. In addition, 375 offences reported in previous periods were also cleared.

Females represented 51% of victims of total other offences against the person. People most likely to be victims of other offences against the person were female and aged between fifteen and nineteen years and males aged between zero and four years. For 65% of victims of solved offences, the offender was known to them.