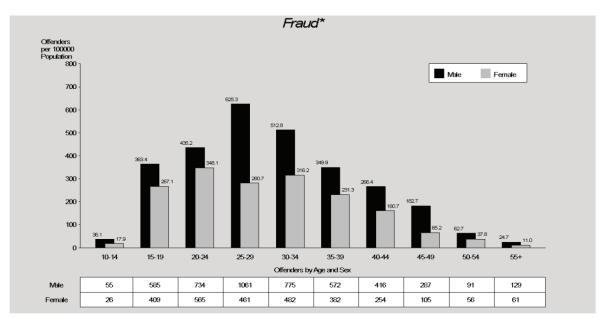

#### Fraud

Oueensland recorded a decrease in the number of offences per 100,000 persons in most subcategories of fraud offences during the current period: fraud by computer (64%), fraud by cheque (23%), and other fraud (9%). This resulted in an overall decrease of 11% in total fraud offences. Fraud by credit card and identity fraud offences recorded increases of 25% and 12% respectively in 2011/12.

Of the 14,916 offences reported in 2011/12, 8,707 (58%) were cleared in the same period with a further 2,167 offences cleared from previous periods.

Metropolitan North Region recorded the highest rate of fraud offences while Far Northern Region recorded the lowest rate. North Coast Region recorded the largest decrease and the greatest increase was recorded by Metropolitan North Region.

A relatively higher proportion of females commit fraud offences compared with other offence types with 37% of offenders being female. Males aged twenty five to twenty nine years and females aged twenty to twenty four years were most likely to commit fraud offences. Thirty five percent of offenders were arrested, while 58% were issued with a notice to appear.