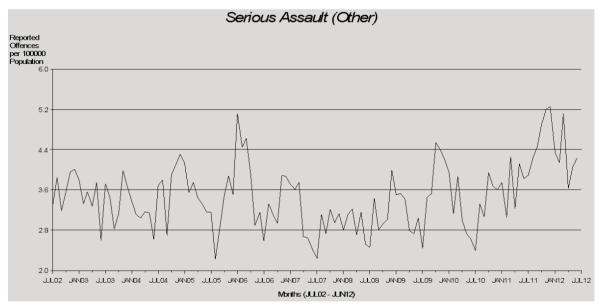

Serious assault (other) has no significantly increasing or decreasing trend\* over the ten year period. Although less apparent than for the other sub-categories of assault, the peaks and troughs

reflect the strong seasonal influence exerted on the time series with the higher rates occurring in the summer months.