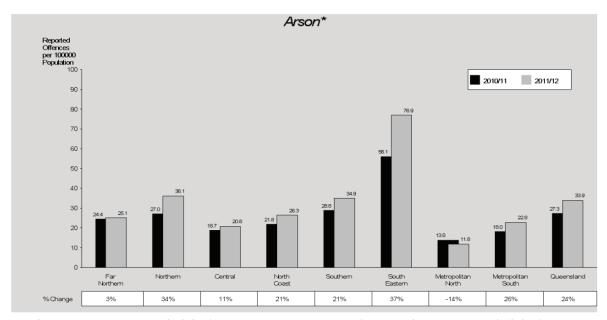

#### Arson

Arson is the lowest in volume of the offences against property categories and, as such, exerts very little influence on the offences against property total. Arson offences increased by 26% from 2010/11 to 2011/12. The rate of offences increased by 24%, from 27 to 34 offences per 100,000 persons. Of the 1,536 offences reported in 2011/12, 278 (18%) were cleared in the same period. An additional 33 offences were cleared from previous periods.

Metropolitan North Region recorded the only decrease (14%), and also recorded the lowest rate (12 offences per 100,000 persons). Similar to previous years, South Eastern Region recorded the highest rate (77 offences per 100,000 persons) and also reported the largest increase in the period under review.

This year, 87% of offenders were male with fifteen to nineteen year old males being the most likely to be proceeded against for arson. Approximately 59% of offenders were arrested, 16% cautioned and 12% issued with a notice to appear.