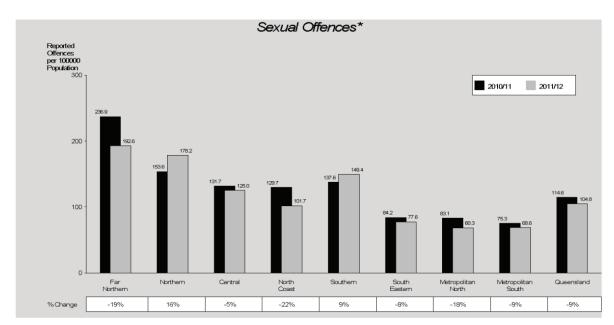

#### Sexual Offences

Sexual offences are particularly affected by an unpredictable variability in the reported rates due to the fact that offences occurring decades ago are still being reported to police. As offences are counted against the period in which they are reported, rather than when they occurred, increases in crime statistics do not always equate to an increase in victimisation.

The number of sexual offences reported to police in 2011/12 decreased by 8% from the number reported in the previous financial year. The

number reported equates to a rate of 105 offences reported per 100,000 persons. The decrease in the rate is attributable to a decrease of 9% in rape and attempted rape and 8% in other sexual offences. Of those offences reported in 2011/12, 3,551 (75%) were cleared within 2011/12, with an additional 816 offences cleared from previous periods.

Six of the eight regions recorded decreases in sexual offences with North Coast Region recording the largest decrease of 22%. Metropolitan North Region recorded the lowest rate in the State.

The Sexual Offence category is one of two offence categories for which there are more female victims than male (85% of victims were female). Females aged between ten and nineteen years were most likely to be victims of sexual offences. Females in this age group comprise 48% of total victims. For 74% of victims of solved offences, the offender was known to them. In 33% of solved cases, the offender was a family member.