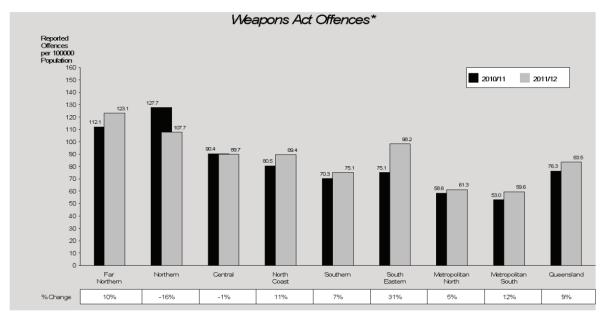

#### Weapons Act Offences

The number of weapons act offences increased by 11% from 3,412 offences reported in 2010/11 to 3,778 offences reported in 2011/12. The overall

increase is attributable to increases in all five weapons sub categories. Increases were recorded in unlawful possession firearm concealable firearm (26%), unlawful possession firearm – other (9%), bomb possession and/or use of offences (31%), possession and/or use other weapons offences (11%), and weapons act offences – other (1%).

Six of the eight regions recorded increases in weapons act offences during the 2011/12 financial year. Northern and Central Regions recorded the only decreases of 16% and 1% respectively. During 2011/12, Far Northern Region recorded the highest rate of 123 offences per 100,000 persons while Metropolitan South Region recorded the lowest rate of 60 offences per 100,000 persons.