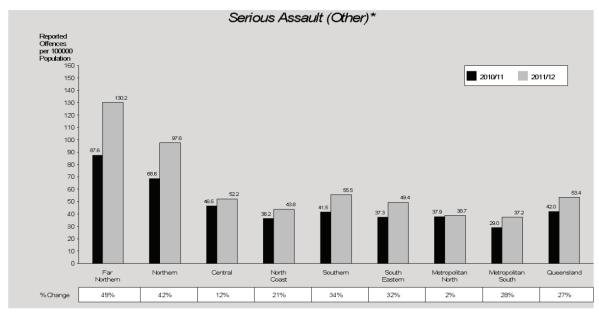

#### **Assault**

Assaults comprise approximately 66% of total offences against the person. As such, they tend to dominate this broad offence group. The number of assaults in Queensland increased by 6% from 2010/11 to 2011/12. This equates to a rate of 449 offences per 100,000 persons in 2011/12.

The overall increase in the rate of assaults is attributable to increases in serious assault, serious assault other and common assault. Of the 20,331 assaults reported to police in 2011/12, 15,692 (77%) were cleared in the same period with a further 2,152 offences cleared from previous periods.