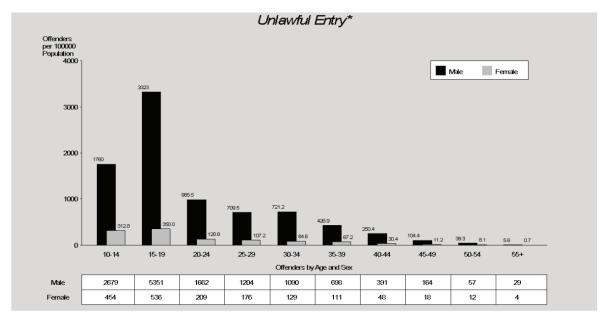

#### Unlawful Entry

The number of unlawful entry offences increased by 6%. This equates to a 5% increase in the rate once the growth of the Queensland population is taken into account. Of the 45,710 offences reported to police in 2011/12, 20% were cleared in the same period with a further 1,635 offences cleared from previous periods.

The number of unlawful entry of dwellings increased by 12%, the number of unlawful entry of shops decreased by 5% and unlawful entry of other premises remained stable.

Northern Region recorded the highest rate (1,494 offences per 100,000 persons) while North Coast Region recorded the lowest rate (694 offences per 100,000 persons). Far Northern Region recorded the largest increase of 21% in the period under review.

Most unlawful entry offences were committed by young males. In fact, 89% of offenders were male and approximately 64% were male aged under twenty-five years. Of all offenders proceeded against for unlawful entry offences, 60% were arrested, 11% cautioned and 22% issued with a notice to appear.