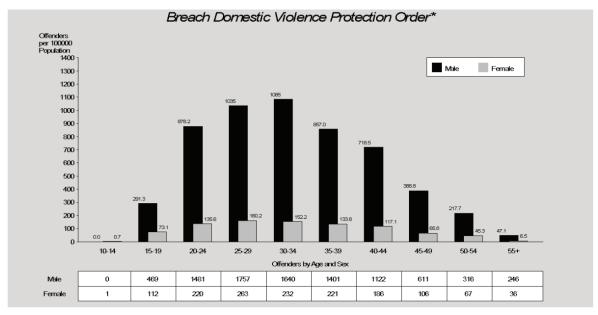

#### Breach of Domestic Violence Protection Orders

Breach of domestic violence protection orders are a breach of a court order and, as such, are classed as "Regina" offences; hence, the inclusion under other offences and not offences against the person.

The 2011/12 financial year reported a 9% increase in the number of breach of domestic violence protection orders. A total of 11,101 offences were reported to police, equating to a rate of 245 offences per 100,000 persons.

Metropolitan Regions recorded the lowest rate of Breach of Domestic Violence Protection Order offences in the State, while the northern regions again recorded the highest. Northern Region recorded the largest increase (16%) and the highest rate of 609 offences per 100,000 persons.