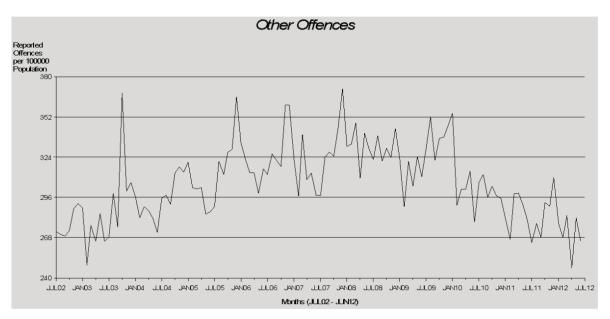

#### Other Offences

Other offences is a broad collection of disparate offence categories. These categories are distinct from offences against the person and property in that they are generally offences detected by police rather than being reported by the public. Drug offences, traffic offences and prostitution offences are examples of this. Trends and patterns in the levels of other offences are therefore often indicative of specific initiatives of the Police Service rather than being indicative of the level of crime

actually occurring. As such, increases are often seen as a positive improvement of police detection rates.

As a total, the number of other offences increased by 7% statewide from 156,893 offences recorded in 2010/11 to 167,622 offences recorded in 2011/12. This equates to a rate of 3,705 offences per 100,000 persons in 2011/12.

Six of the eight regions recorded increases in total other offences with South Eastern Region recording the largest increase of 14%. Rates are traditionally higher in the northern part of the State and this trend was again repeated in 2011/12 with Northern Region recording the highest rate in the State.

Other offences are generally detected by police rather than reported to police. As such, any rise in other offences is usually regarded as a positive result. As is evidenced in the graph above, a statistically significant upward trend\* was detected with an increase of 6% being recorded by the State in the period under review.