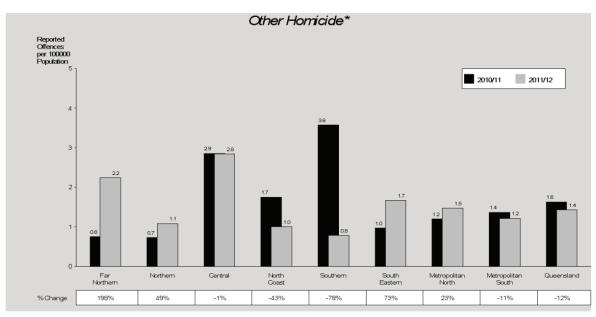

#### Other Homicide

As with homicide (murder), other homicide is a low-volume offence category. Therefore, it is subject to marked fluctuations from year to year and from area to area. The number of other homicide offences decreased by 11% during 2011/12, as a result of decreases in attempted murder (3 offences) and driving causing death (7 offences).

Factoring in the increase of the Queensland estimated resident population, other homicide offences decreased by 12% to a rate of 1 offence per 100,000 persons. Of the 65 offences reported to police in 2011/12, 56 (86%) were cleared in the same period. Additionally, 16 offences were cleared from previous periods.

Central Region reported the highest rate of other homicide offences while Southern Region recorded the lowest rate as well as the largest decrease in the State.

Just over two-thirds (73%) of the victims of other homicide were male with the highest rate recorded in the twenty to forty four years age group. For every age group, except twenty to twenty four years, males were more likely to be victims than females. In 58% of the solved cases, the offender was known to the victim.

Over the ten year period, there is a significantly decreasing trend\* for the other homicide time series. Other homicide reported a rate decrease of 12% in the 2011/12 financial year.

<sup>\*</sup> The result is significant at the 1% level of confidence, using Kendall's rank order correlation test. See page 17 for further information.