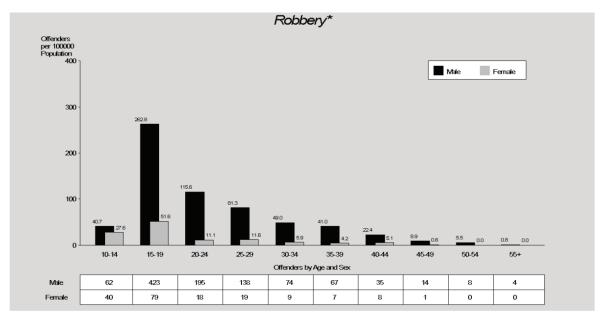

#### Robbery

An overall increase of 2% in the number of robbery offences was reported to police in 2011/12. This result was due to a 13% increase in armed robbery offences within the reporting period. A total of 1,816 offences were reported to police, which equates to a rate of 40 offences per 100,000 persons. Of these, 1060 (58%) were cleared in the period in which they were reported, with an additional 129 offences cleared from previous periods.

The rate of robbery offences reported to police in 2011/12 increased by one per cent. The rate of reported armed robbery recorded a 12% increase while unarmed robbery recorded a decrease of 9% (Figure 3).

For every age group, except forty five to forty nine, males were more likely than females to be victims of robbery, with males aged fifteen to nineteen years most likely to be victims. Males were victim of robbery offences in 72% of all cases reported to police. For the majority of victims (82%) of solved robbery offences, the offender was unknown to them.

Males were significantly more likely than females to commit robbery offences (85% of offenders were male) and 73% of total offenders were aged between fifteen and twenty-nine years. Of those proceeded against for robbery offences, 86% were arrested and 8% issued with a notice to appear.