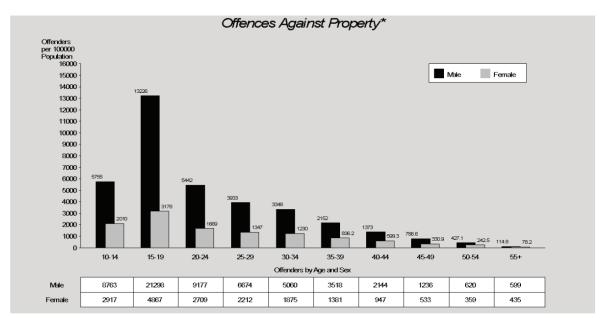

#### Offences Against Property

The offence group of offences against property is comprised of a number of offence categories. As with offences against the person, the contribution of each category to the total differs significantly (Figure 4). In 2011/12, other theft (excl. unlawful entry) accounted for 47% of total offences against property and was the highest in volume of the property offence categories. Unlawful entry with intent accounted for 20%, other property damage accounted for 19% of offences, with fraud accounting for 6%. As such, this broad offence group tends to be dominated by other theft (excl. unlawful entry) and unlawful entry with Intent, with offence categories such as arson having little effect.

The number of reported offences against property for the 2011/12 period increased by 7% when compared with the 2010/11 period. Factoring in the growth of the Queensland population, offences against property were reported at a rate of 5,101 offences per 100,000 persons in 2011/12, an increase of 6% from the previous year. Of all offences against property reported in 2011/12, 30% were cleared in the same period with a further 4% offences cleared from previous periods.

Overall, offences against property were more likely to be committed by males (76% of offenders were male). Over one quarter (28%) of offenders proceeded against for offences against property were male aged between fifteen and nineteen years. Of the total people proceeded against for offences against property,42% were arrested, 43% were issued with a notice to appear and 10% were cautioned.