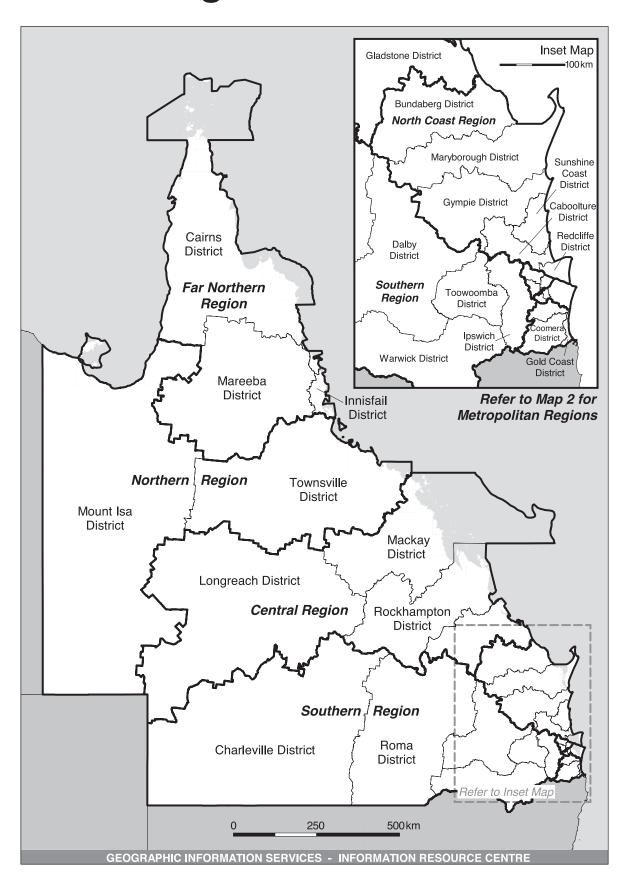

| 230775                                      | 167622                        |

<sup>1</sup> The region total for Actual Strength includes employees for Regional Functions and the Brisbane Watchhouse.

Note: The aggregate of district totals may not equal regional totals [see detailed explanation on page 105].

<sup>2</sup> Due to the rounding, the aggregate of region totals do not equate to the Queensland total.

<sup>3</sup> Staff Members include Public Service Officers, Police Liaison Officers, Assistant Watchhouse Officers, Queensland ATSI Police and other Temporary and General Employees.

 $<sup>{\</sup>bf 4} \quad {\bf The \ region \ total \ for \ Actual \ Strength \ includes \ employees \ for \ Region \ Functions.}$ 

# **Police Regions and Districts**



# **Metropolitan Regions and Districts**



# **Explanatory Notes**

The interpretation of police crime statistics is not a simple task. Before an appreciation for the value and utility of crime statistics is possible, it is necessary to understand the conventions and bounds of police crime statistics as well as the various external variables which may affect them. These include the procedures used by the Queensland Police Service (QPS) in the compilation and collation of crime statistics, the definitions and rules QPS follows in producing crime statistics, and the social and environmental factors that may have an impact on the statistics.

Once an understanding of the scope of police crime statistics is achieved, the value of the information they provide and its worth as a research and