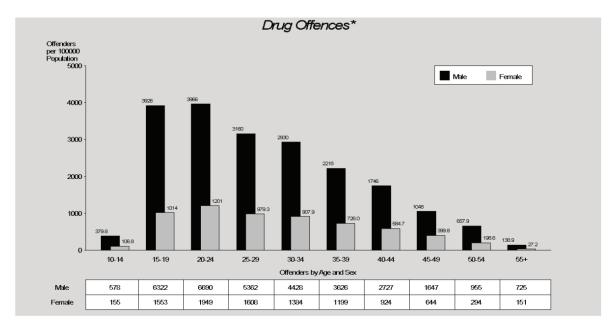

#### **Drug Offences**

Drug offences overall reported an 11% increase in the number of offences. All of the five sub categories of drug offences reported increases which resulted in the overall increase. When taking into account the growth of Queensland's population, drug offences recorded an increase of 10%.

Far Northern Region recorded the highest rate of drug offences in the State. The highest increase was recorded by South Eastern Region (25%). Metropolitan South Region recorded the lowest rate (791 offences per 100,000 persons).