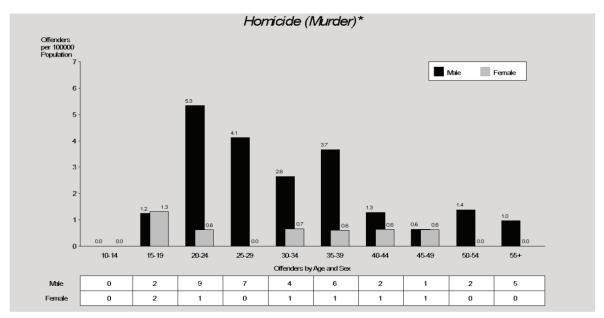

#### Homicide (Murder)

Homicide (murder) is a small volume offence category and, as such, is subject to sizeable fluctuations from one year to the next and from region to region.

The number of homicide (murder) offences decreased by 10 offences in Queensland for 2011/12 compared with 2010/11. Of the 42 homicides reported to police in 2011/12, 34 (81%) were cleared in the same period. An additional 7 offences were cleared from previous periods.

Metropolitan South Region recorded the highest increase and Central Region recorded the largest decrease of homicide (murder) offences within the State. The highest rate was recorded by South Eastern Region and the lowest rate was recorded by Central Region.

This year, 68% of the victims of homicide (murder) were male. The highest rate of homicide (murder) offences occurred for males in the twenty to twenty four year age group which recorded a rate of 4 offences per 100,000 persons. In 59% of solved cases, the offender was known to the victim.

Males were significantly more likely than females to commit homicide (murder) (84%). In 2011/12, males aged twenty to twenty four years were most

likely to offend. In 95% of cases, the offender was proceeded against through an arrest.