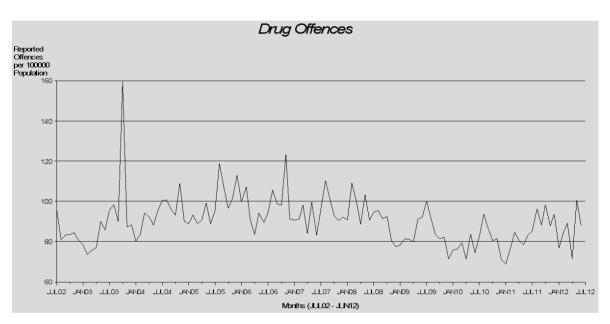

#### **Drug Offences**

Drug offences overall reported an 11% increase in the number of offences. All of the five sub categories of drug offences reported increases which resulted in the overall increase. When taking into account the growth of Queensland's population, drug offences recorded an increase of 10%.

Far Northern Region recorded the highest rate of drug offences in the State. The highest increase was recorded by South Eastern Region (25%). Metropolitan South Region recorded the lowest rate (791 offences per 100,000 persons).

A statistically significant decreasing trend\* was detected for this time series over the ten year period. The spike in the 2003/04 period was the

result of over 2100 offences laid against a single offender in October 2003. The State recorded a increase of 10% in the current period.

 $<sup>^{\</sup>star} \quad \text{The result is significant at the 1\% level of confidence, using Kendall's rank order correlation test. See page 17 for further information.}$ 

The legislative change in March 2003\*\* caused a break in the continuity of this time series. Since this amendment, the time-series has stabilised. The spike recorded in October 2005 was the result of nearly 226 offences committed by one offender and reported to police in this month. Breach of