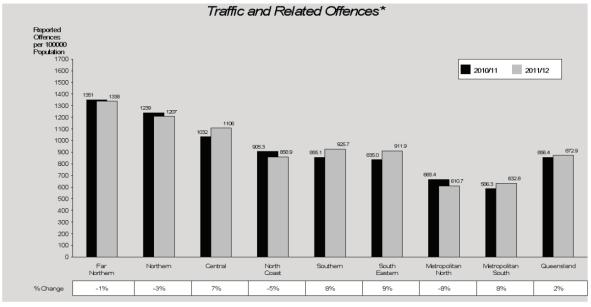

#### Traffic and Related Offences

Traffic and related offences increased by 3% from 38,318 to 39,494 offences. Two of the four sub-categories recorded increases of which the largest was a 31% increase in disqualified driving. Drink driving is the largest in volume of the subcategories and, as such, exerts the greatest influence on the traffic and related offences total. The rates for this sub-category recorded a 7% decrease per 100,000 persons.

Metropolitan North Region recorded the largest decrease as well as the lowest rate of traffic and related offences. Metropolitan South Region and Southern Region both recorded the largest increase of 8% in the period under review. Far Northern Region recorded the highest rate of 1,338 offences per 100,000 persons.

Please note that the traffic and related offences category referred to above includes dangerous operation of a vehicle, drink driving, disqualified driving and Interfere with the mechanism of a motor vehicle only. For information on Speed and Red Light Camera Notices or Random Breath Tests please refer to the traffic section on pages 141-147.