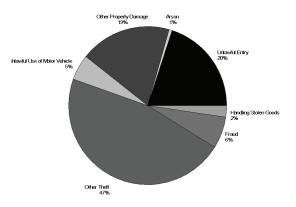

#### Offences Against Property

The offence group of offences against property is comprised of a number of offence categories. As with offences against the person, the contribution of each category to the total differs significantly (Figure 4). In 2011/12, other theft (excl. unlawful entry) accounted for 47% of total offences against property and was the highest in volume of the property offence categories. Unlawful entry with intent accounted for 20%, other property damage accounted for 19% of offences, with fraud accounting for 6%. As such, this broad offence group tends to be dominated by other theft (excl. unlawful entry) and unlawful entry with Intent, with offence categories such as arson having little effect.

Figure 4: offences against property (%) - 2011/12\*

Footnote: \* Percentages have been rounded to the nearest whole number. Therefore, although the percentages are correct, they do not add to 100%...

Northern Region recorded the highest rate of offences against property (6,615 offences per 100,000 persons) in the State, while North Coast Region recorded the only decrease (2%) and the lowest rate (3,980 offences per 100,000 persons).