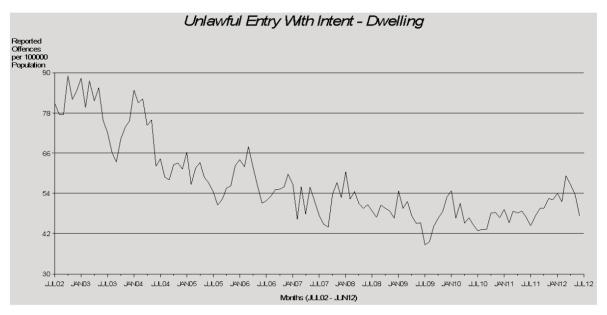

Overall, there was a statistically significant decreasing trend detected\* for unlawful entry with intent offences. In the current period, the rate of unlawful entry offences increased by 5%.

The rate of unlawful entry with intent – dwelling offences has been steadily decreasing from 2002 resulting in an overall statistically significant

decreasing trend\*. The rate of unlawful entry with intent – dwelling offences during the current time period recorded a 10% increase.

<sup>\*</sup> The result is significant at the 1% level of confidence, using Kendall's rank order correlation test. See page 17 for further information.