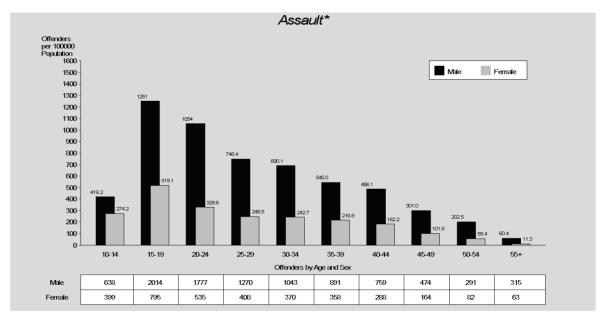

#### **Assault**

Assaults comprise approximately 66% of total offences against the person. As such, they tend to dominate this broad offence group. The number of assaults in Queensland increased by 6% from 2010/11 to 2011/12. This equates to a rate of 449 offences per 100,000 persons in 2011/12.

The overall increase in the rate of assaults is attributable to increases in serious assault, serious assault other and common assault. Of the 20,331 assaults reported to police in 2011/12, 15,692 (77%) were cleared in the same period with a further 2,152 offences cleared from previous periods.

For all age groups, except fifteen to nineteen years, males were more likely than females to be victims of assault. Males aged twenty to twentynine years were most likely to be victims. From age thirty for males and nineteen for females, the rate of victimisation decreased steadily with increased age. For 60% of victims of solved offences, the offender was known to them.

Across all age groups, males were also more likely to commit offences of assault (73% of offenders were male). Males aged fifteen to nineteen years were most likely to offend. Of those people proceeded against, 52% were arrested and 30% were issued with a notice to appear.