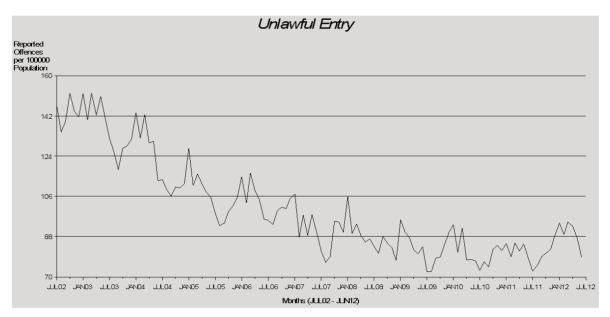

#### Unlawful Entry

The number of unlawful entry offences increased by 6%. This equates to a 5% increase in the rate once the growth of the Queensland population is taken into account. Of the 45,710 offences reported to police in 2011/12, 20% were cleared in the same period with a further 1,635 offences cleared from previous periods.

The number of unlawful entry of dwellings increased by 12%, the number of unlawful entry of shops decreased by 5% and unlawful entry of other premises remained stable.

Northern Region recorded the highest rate (1,494 offences per 100,000 persons) while North Coast Region recorded the lowest rate (694 offences per 100,000 persons). Far Northern Region recorded the largest increase of 21% in the period under review.

Overall, there was a statistically significant decreasing trend detected\* for unlawful entry with intent offences. In the current period, the rate of unlawful entry offences increased by 5%.

The rate of unlawful entry with intent – dwelling offences has been steadily decreasing from 2002 resulting in an overall statistically significant