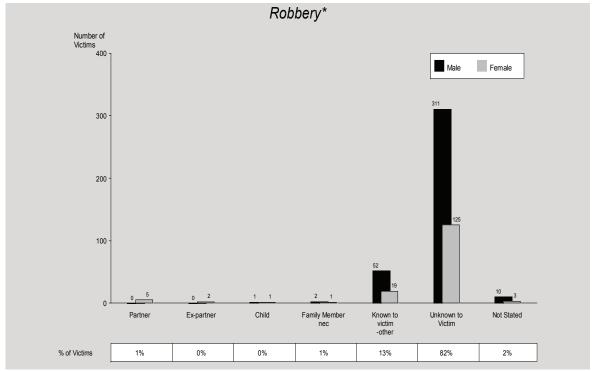

#### Robbery

An overall increase of 2% in the number of robbery offences was reported to police in 2011/12. This result was due to a 13% increase in armed robbery offences within the reporting period. A total of 1,816 offences were reported to police, which equates to a rate of 40 offences per 100,000 persons. Of these, 1060 (58%) were cleared in the period in which they were reported, with an additional 129 offences cleared from previous periods.

The rate of robbery offences reported to police in 2011/12 increased by one per cent. The rate of reported armed robbery recorded a 12% increase while unarmed robbery recorded a decrease of 9% (Figure 3).

Figure 3: Reported robbery offences, Queensland, 2007/08 to 2011/12

Robbery offences tend to occur more frequently in the south-east corner of the State as was the case in 2011/12. South Eastern Region reported the highest rate of robbery offences in the State, despite recording the largest decrease in robbery offences. Central Region recorded the largest increase of 36% and North Coast Region recorded the lowest rate in the State.

For every age group, except forty five to forty nine, males were more likely than females to be victims of robbery, with males aged fifteen to nineteen years most likely to be victims. Males were victim of robbery offences in 72% of all cases reported to police. For the majority of victims (82%) of solved robbery offences, the offender was unknown to them.

Males were significantly more likely than females to commit robbery offences (85% of offenders were male) and 73% of total offenders were aged between fifteen and twenty-nine years. Of those proceeded against for robbery offences, 86% were arrested and 8% issued with a notice to appear.