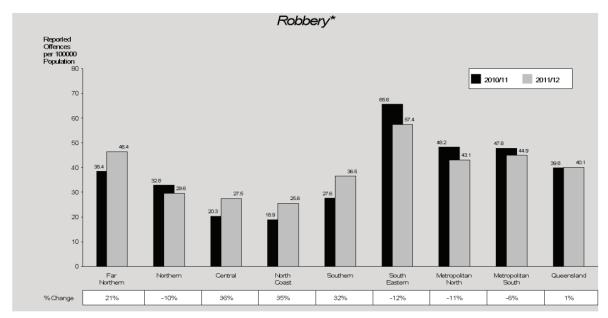

#### Robbery

An overall increase of 2% in the number of robbery offences was reported to police in 2011/12. This result was due to a 13% increase in armed robbery offences within the reporting period. A total of 1,816 offences were reported to police, which equates to a rate of 40 offences per 100,000 persons. Of these, 1060 (58%) were cleared in the period in which they were reported, with an additional 129 offences cleared from previous periods.

The rate of robbery offences reported to police in 2011/12 increased by one per cent. The rate of reported armed robbery recorded a 12% increase while unarmed robbery recorded a decrease of 9% (Figure 3).

Figure 3: Reported robbery offences, Queensland, 2007/08 to 2011/12

Robbery offences tend to occur more frequently in the south-east corner of the State as was the case in 2011/12. South Eastern Region reported the highest rate of robbery offences in the State, despite recording the largest decrease in robbery offences. Central Region recorded the largest increase of 36% and North Coast Region recorded the lowest rate in the State.

For every age group, except forty five to forty nine, males were more likely than females to be victims of robbery, with males aged fifteen to nineteen years most likely to be victims. Males were victim of robbery offences in 72% of all cases reported to police. For the majority of victims (82%) of solved robbery offences, the offender was unknown to them.

Males were significantly more likely than females to commit robbery offences (85% of offenders were male) and 73% of total offenders were aged between fifteen and twenty-nine years. Of those proceeded against for robbery offences, 86% were arrested and 8% issued with a notice to appear.