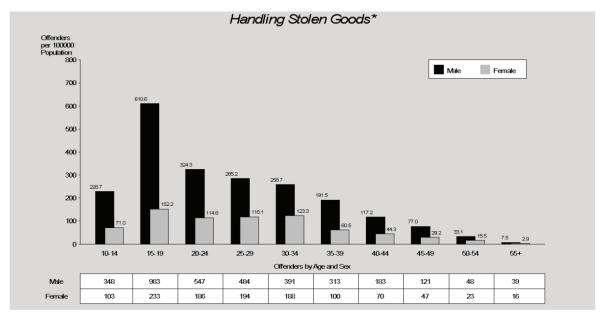

#### Handling Stolen Goods

Handling stolen goods offences recorded an increase of 14% in the number of offences reported. The rate of offences increased by 12%, from 104 to 117 offences per 100,000 persons. Of the total 5,273 offences reported to police in 2011/12, 4,750 (90%) were cleared in the same period, with a further 230 offences cleared from previous periods.

Far Northern Region recorded the highest rate of handling stolen goods offences while Metropolitan South Region recorded the largest increase (45%). North Coast Region recorded the lowest rate and also recorded the greatest decrease (12%) in the year under review.

As with most offence categories, males were most likely to commit handling stolen goods offences (75% of offenders were male) and males in the fifteen to nineteen year age group were most likely to offend. Offenders were more likely to be issued with a notice to appear for handling stolen goods offences.