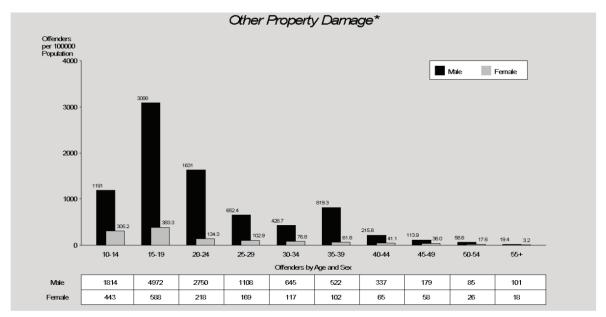

#### Other Property Damage

The number of other property damage offences reported in 2011/12 increased by 2% when compared to the previous financial year, however the rate of offences per 100,000 persons remained stable. Of those offences reported to police in 2011/12, 13,523 (32%) were cleared during this period, with an additional 1,672 offences cleared from previous time periods.

Northern Region recorded the highest rate of 1,346 offences per 100,000 persons. The largest decrease was recorded by Metropolitan North Region (20%) and Metropolitan South Region recorded the lowest rate of other property damage offences (745 offences per 100,000 persons).

As with most offence types, fifteen to nineteen year old males were most likely to be proceeded against for other property damage offences. Only 13% of offenders were female and only 16% of offenders were aged thirty years or more. In total, 35% of offenders were arrested for this offence type, 11% were cautioned and 48% were issued with a notice to appear.