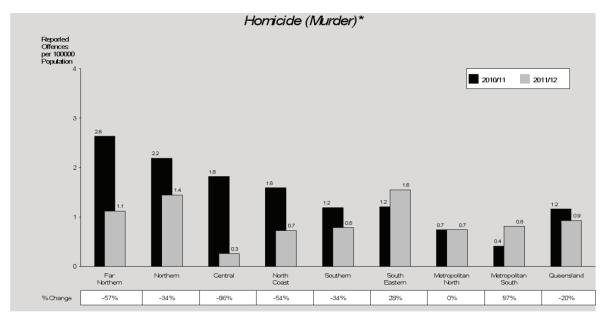

#### Homicide (Murder)

Homicide (murder) is a small volume offence category and, as such, is subject to sizeable fluctuations from one year to the next and from region to region.

The number of homicide (murder) offences decreased by 10 offences in Queensland for 2011/12 compared with 2010/11. Of the 42 homicides reported to police in 2011/12, 34 (81%) were cleared in the same period. An additional 7 offences were cleared from previous periods.

Metropolitan South Region recorded the highest increase and Central Region recorded the largest decrease of homicide (murder) offences within the State. The highest rate was recorded by South Eastern Region and the lowest rate was recorded by Central Region.

<sup>\*</sup> The result is significant at the 1% level of confidence, using Kendall's rank order correlation test. See page 17 for further information.

Over the ten year period there is a significantly decreasing trend\* in the homicide (murder) time series. This small volume offence is subject to marked fluctuations from one month to the next.

There were 42 reported murders in 2011/12 for Queensland which is ten more than the previous year.

As with homicide (murder), other homicide is a low volume offence category and, as such, is subject to random fluctuations from month to month.