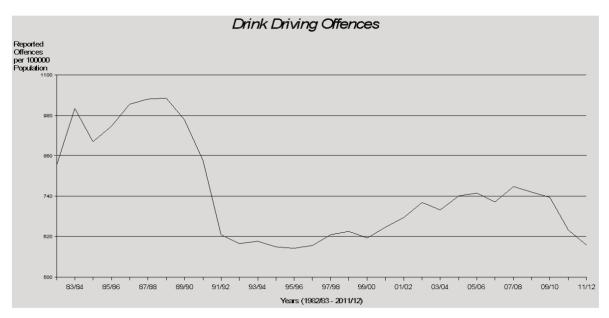

#### Traffic and Related Offences

Traffic and related offences increased by 3% from 38,318 to 39,494 offences. Two of the four sub-categories recorded increases of which the largest was a 31% increase in disqualified driving. Drink driving is the largest in volume of the subcategories and, as such, exerts the greatest influence on the traffic and related offences total. The rates for this sub-category recorded a 7% decrease per 100,000 persons.

Overall, a statistically significant decreasing trend\* was detected in the time series for traffic and related offences. The current period under

review however, recorded a 2% increase in these offences.