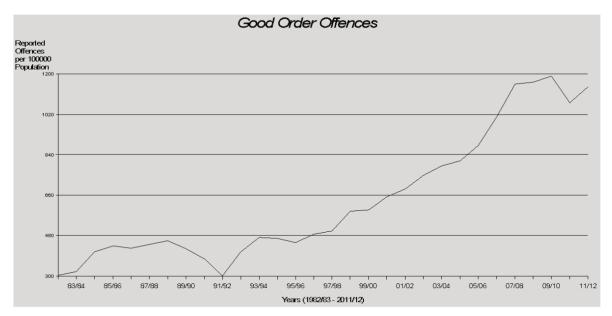

#### Good Order Offences

Good order offences increased by 8% from 2010/11 to 2011/12. A total of 51,674 offences were detected by police which equates to a rate of 1,142 offences for every 100,000 persons.

Northern Region recorded the highest rate of good order offences in the State. The lowest rate was recorded in Metropolitan South Region, with North Coast and Metropolitan North Regions reporting the only decreases.

While the time series for good order offences records a statistically significant upward trend\*, a strong seasonal influence can also be seen.

Offences tend to peak in the summer months and

fall to a low during the winter months of each year. Good order offences have recorded an increase of 6% in the current period.