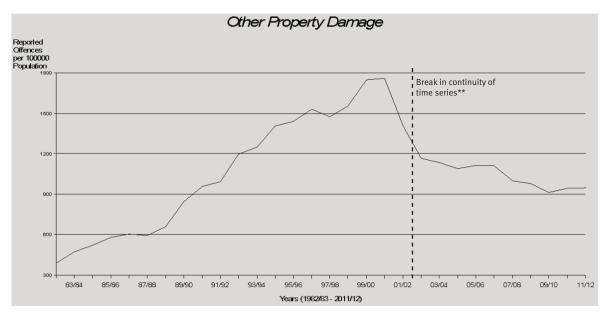

#### Other Property Damage

The number of other property damage offences reported in 2011/12 increased by 2% when compared to the previous financial year, however the rate of offences per 100,000 persons remained stable. Of those offences reported to police in 2011/12, 13,523 (32%) were cleared during this period, with an additional 1,672 offences cleared from previous time periods.

Northern Region recorded the highest rate of 1,346 offences per 100,000 persons. The largest decrease was recorded by Metropolitan North Region (20%) and Metropolitan South Region recorded the lowest rate of other property damage offences (745 offences per 100,000 persons).

Over the ten year period of this series other property damage offences recorded a statistically significant downward trend\*. For the current

period under review a less than 1% increase was recorded.

<sup>\*</sup> The result is significant at the 1% level of confidence, using Kendall's rank order correlation test. See page 17 for further information.