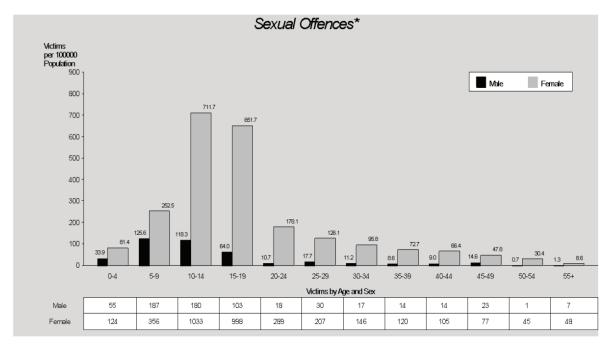

#### Sexual Offences

Sexual offences are particularly affected by an unpredictable variability in the reported rates due to the fact that offences occurring decades ago are still being reported to police. As offences are counted against the period in which they are reported, rather than when they occurred, increases in crime statistics do not always equate to an increase in victimisation.

The number of sexual offences reported to police in 2011/12 decreased by 8% from the number reported in the previous financial year. The

number reported equates to a rate of 105 offences reported per 100,000 persons. The decrease in the rate is attributable to a decrease of 9% in rape and attempted rape and 8% in other sexual offences. Of those offences reported in 2011/12, 3,551 (75%) were cleared within 2011/12, with an additional 816 offences cleared from previous periods.

Six of the eight regions recorded decreases in sexual offences with North Coast Region recording the largest decrease of 22%. Metropolitan North Region recorded the lowest rate in the State.

The Sexual Offence category is one of two offence categories for which there are more female victims than male (85% of victims were female). Females aged between ten and nineteen years were most likely to be victims of sexual offences. Females in this age group comprise 48% of total victims. For 74% of victims of solved offences, the offender was known to them. In 33% of solved cases, the offender was a family member.

In total, 102 females committed sexual offences in 2011/12 accounting for only 5% of all offenders. The age distribution of male offenders is unique for this offence type in that the distribution is almost uniform across all age groups with the exception of fifteen to nineteen year olds. The number of offenders is only slightly lower in the older age groups, with males aged fifty years and over representing 16% of all sexual offenders. For those proceeded against, 57% were arrested and 11% were issued with a notice to appear.