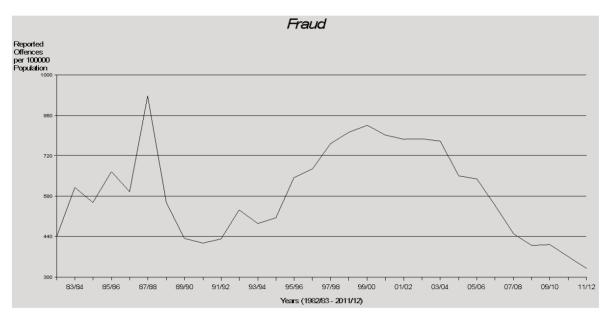

#### Fraud

Oueensland recorded a decrease in the number of offences per 100,000 persons in most subcategories of fraud offences during the current period: fraud by computer (64%), fraud by cheque (23%), and other fraud (9%). This resulted in an overall decrease of 11% in total fraud offences. Fraud by credit card and identity fraud offences recorded increases of 25% and 12% respectively in 2011/12.

Of the 14,916 offences reported in 2011/12, 8,707 (58%) were cleared in the same period with a further 2,167 offences cleared from previous periods.

Metropolitan North Region recorded the highest rate of fraud offences while Far Northern Region recorded the lowest rate. North Coast Region recorded the largest decrease and the greatest increase was recorded by Metropolitan North Region.

<sup>#</sup> Includes attempted offences.

<sup>\*</sup> The result is significant at the 1% level of confidence, using Kendall's rank order correlation test. See page 17 for further information.

There is a statistically significant downward trend\* in fraud offences as evident in the graph above. Three of the five sub-categories of fraud recorded

decreases resulting in an overall decrease of 11% during the current reporting period.

A statistically significant decreasing trend\* is evident in the handling stolen goods time series. Over the last 12 months however, the rate of offences increased by 12% after having decreased