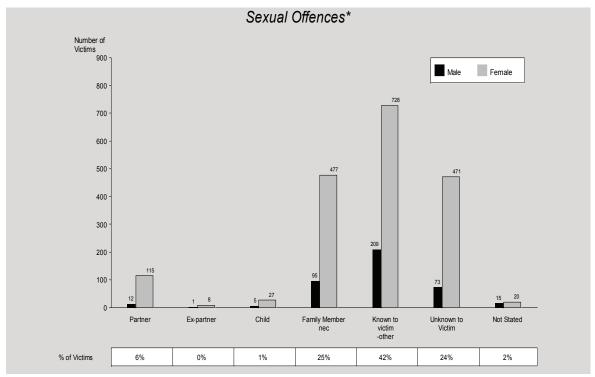

#### Sexual Offences

Sexual offences are particularly affected by an unpredictable variability in the reported rates due to the fact that offences occurring decades ago are still being reported to police. As offences are counted against the period in which they are reported, rather than when they occurred, increases in crime statistics do not always equate to an increase in victimisation.

The number of sexual offences reported to police in 2011/12 decreased by 8% from the number reported in the previous financial year. The

number reported equates to a rate of 105 offences reported per 100,000 persons. The decrease in the rate is attributable to a decrease of 9% in rape and attempted rape and 8% in other sexual offences. Of those offences reported in 2011/12, 3,551 (75%) were cleared within 2011/12, with an additional 816 offences cleared from previous periods.

Six of the eight regions recorded decreases in sexual offences with North Coast Region recording the largest decrease of 22%. Metropolitan North Region recorded the lowest rate in the State.

The Sexual Offence category is one of two offence categories for which there are more female victims than male (85% of victims were female). Females aged between ten and nineteen years were most likely to be victims of sexual offences. Females in this age group comprise 48% of total victims. For 74% of victims of solved offences, the offender was known to them. In 33% of solved cases, the offender was a family member.

In total, 102 females committed sexual offences in 2011/12 accounting for only 5% of all offenders. The age distribution of male offenders is unique for this offence type in that the distribution is almost uniform across all age groups with the exception of fifteen to nineteen year olds. The number of offenders is only slightly lower in the older age groups, with males aged fifty years and over representing 16% of all sexual offenders. For those proceeded against, 57% were arrested and 11% were issued with a notice to appear.