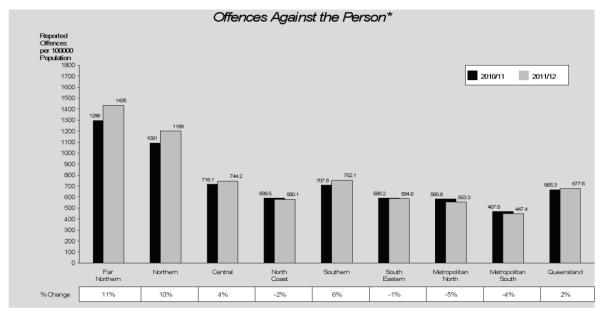

#### Offences Against the Person

The broad offence group of offences against the person is comprised of a number of different offence categories, with the volume of offences reported differing significantly across categories. For example, assaults account for 66% of offences against the person (Figure 1) while homicide (murder) accounts for less than 1%. Thus, assault offences tend to dominate offences against the person, while homicide (murder) will have little effect on the overall total.

Figure 1: offences against the person (%) - 2011/12

Overall, the number of offences against the person increased by 3% in Queensland between 2010/11 and 2011/12. A total of 30,768 offences were reported to police in 2011/12, 999 more than the revised figure from the previous financial year. Taking into account the growth of the Queensland population, the rate of offences against the person increased by 2% from 665 to 680 offences per 100,000 persons.

As with previous years, North Queensland (Far Northern and Northern Regions) recorded the highest rates of offences against the person, while Metropolitan South Region recorded the lowest.

Fifteen to nineteen year old females were most likely to have been victims of offences against the person in 2011/12 followed by ten to fourteen year old females. From the age of twenty years, males were more likely than females to be victims. For 61% of victims of solved offences, the offenders were known to them.