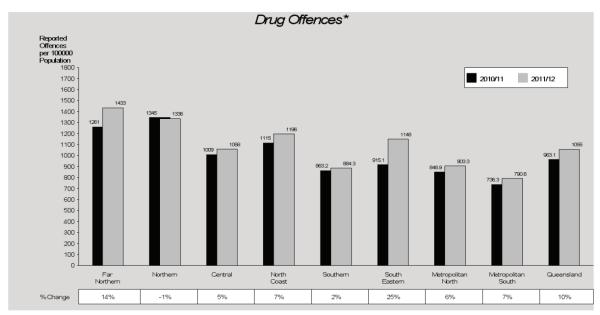

#### **Drug Offences**

Drug offences overall reported an 11% increase in the number of offences. All of the five sub categories of drug offences reported increases which resulted in the overall increase. When taking into account the growth of Queensland's population, drug offences recorded an increase of 10%.

Far Northern Region recorded the highest rate of drug offences in the State. The highest increase was recorded by South Eastern Region (25%). Metropolitan South Region recorded the lowest rate (791 offences per 100,000 persons).