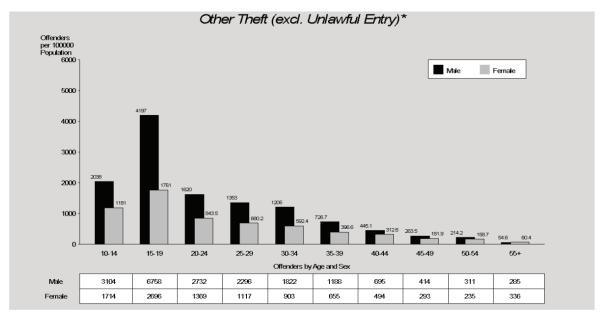

#### Other Theft (excluding Unlawful Entry)

Other theft (excluding unlawful entry) offences increased by 11% from 2010/11 to 2011/12. This category is the highest in volume of the offences against property categories and thus exerts a significant influence on property crime as a total. In 2011/12, 108,476 other theft offences were reported to police, of which 27% were cleared during this period. A further 3,534 offences were cleared from previous periods.

All of the four sub-categories of other theft offences recorded increases in the number of offences reported: stealing from dwellings (4%), shop stealing (3%), steal from vehicles (4%), and other s tealing (20%). Approximately 71% of shop stealing offences were cleared during the 2011/12 period, making this the highest clearance rate within the other theft subcategories.

The highest rate of other theft (excluding unlawful entry) offences occurred in South Eastern Region while the lowest rate was recorded in Central Region in the year under review. Northern Region recorded the highest increase (21%) of other theft (excluding unlawful entry) offences during 2011/12.

Males were significantly more likely than females to commit other theft offences (67% of offenders were male). For both males and females, those in the fifteen to nineteen year age group were most likely to commit other theft offences. Arrest rates are low for this offence type at 32%, while 51% were issued with a notice to appear and 13% (mostly juvenile) were cautioned. Ninety seven percent of all offenders cautioned were juvenile (i.e. aged between ten and sixteen years).