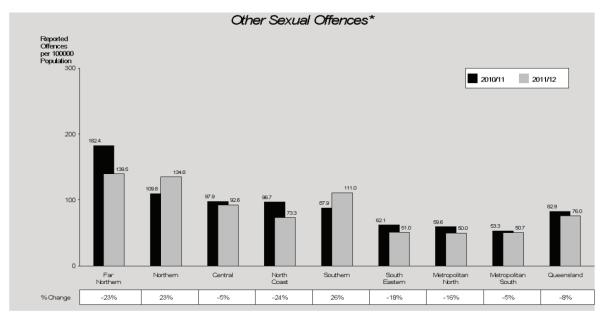

The number of sexual offences reported to police in 2011/12 decreased by 8% from the number reported in the previous financial year. The

number reported equates to a rate of 105 offences reported per 100,000 persons. The decrease in the rate is attributable to a decrease of 9% in rape and attempted rape and 8% in other sexual offences. Of those offences reported in 2011/12, 3,551 (75%) were cleared within 2011/12, with an additional 816 offences cleared from previous periods.

Six of the eight regions recorded decreases in sexual offences with North Coast Region recording the largest decrease of 22%. Metropolitan North Region recorded the lowest rate in the State.

The Sexual Offence category is one of two offence categories for which there are more female victims than male (85% of victims were female). Females aged between ten and nineteen years were most likely to be victims of sexual offences. Females in this age group comprise 48% of total victims. For 74% of victims of solved offences, the offender was known to them. In 33% of solved cases, the offender was a family member.