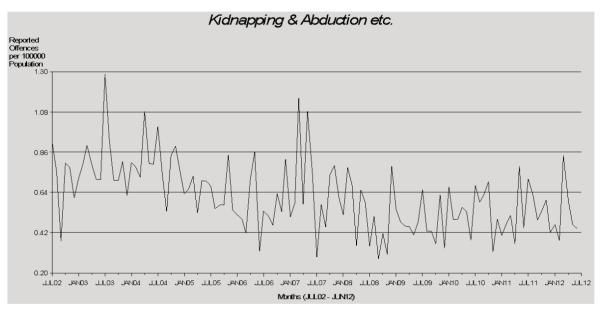

the current period, unarmed robbery recorded a decrease of 9%.

This time series is subject to the fluctuations that occur in small volume offence categories. The rates of kidnapping and abduction etc. offences

have been steadily decreasing over the ten year period of the time series and records a statistically significant decreasing trend\*.

<sup>\*</sup> The result is significant at the 1% level of confidence, using Kendall's rank order correlation test. See page 17 for further information.