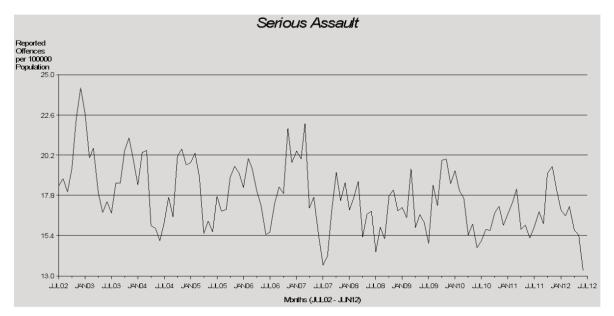

Serious assault offences again show strong seasonal influences in this time series, with a higher rate of offences occurring over the summer months and a lower rate of offences occurring in the winter months of each year. A significantly decreasing trend was detected over the ten year period\*.