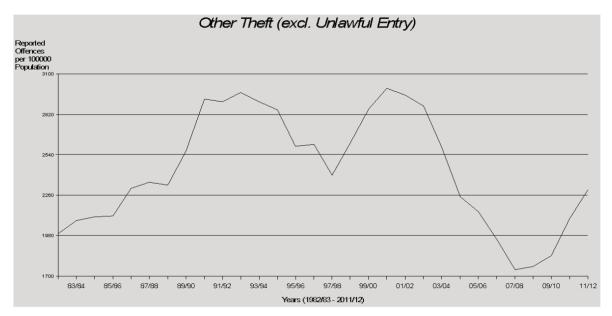

#### Other Theft (excluding Unlawful Entry)

Other theft (excluding unlawful entry) offences increased by 11% from 2010/11 to 2011/12. This category is the highest in volume of the offences against property categories and thus exerts a significant influence on property crime as a total. In 2011/12, 108,476 other theft offences were reported to police, of which 27% were cleared during this period. A further 3,534 offences were cleared from previous periods.

All of the four sub-categories of other theft offences recorded increases in the number of offences reported: stealing from dwellings (4%), shop stealing (3%), steal from vehicles (4%), and other s tealing (20%). Approximately 71% of shop stealing offences were cleared during the 2011/12 period, making this the highest clearance rate within the other theft subcategories.

The highest rate of other theft (excluding unlawful entry) offences occurred in South Eastern Region while the lowest rate was recorded in Central Region in the year under review. Northern Region recorded the highest increase (21%) of other theft (excluding unlawful entry) offences during 2011/12.

A statistically decreasing trend\* was detected for the other theft (excluding unlawful entry) category. A decrease in offences can be seen from July 2003 to July 2010 and then an increase in these offences can be seen. The current period recorded a 9% increase following a 13% increase recorded during the previous period.