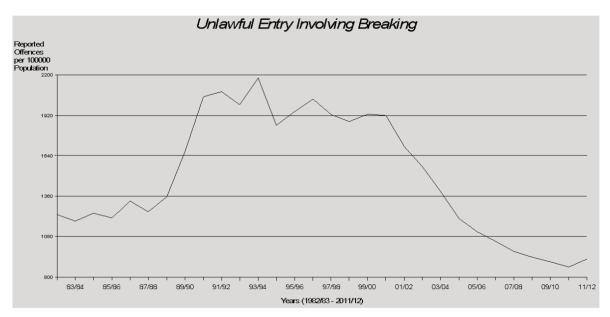

#### Unlawful Entry

The number of unlawful entry offences increased by 6%. This equates to a 5% increase in the rate once the growth of the Queensland population is taken into account. Of the 45,710 offences reported to police in 2011/12, 20% were cleared in the same period with a further 1,635 offences cleared from previous periods.

The number of unlawful entry of dwellings increased by 12%, the number of unlawful entry of shops decreased by 5% and unlawful entry of other premises remained stable.

Northern Region recorded the highest rate (1,494 offences per 100,000 persons) while North Coast Region recorded the lowest rate (694 offences per 100,000 persons). Far Northern Region recorded the largest increase of 21% in the period under review.

Overall, there was a statistically significant decreasing trend detected\* for unlawful entry with intent offences. In the current period, the rate of unlawful entry offences increased by 5%.

The rate of unlawful entry with intent – dwelling offences has been steadily decreasing from 2002 resulting in an overall statistically significant

decreasing trend\*. The rate of unlawful entry with intent – dwelling offences during the current time period recorded a 10% increase.

<sup>\*</sup> The result is significant at the 1% level of confidence, using Kendall's rank order correlation test. See page 17 for further information.