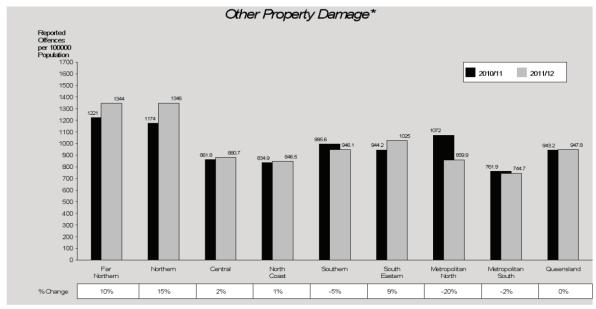

#### Other Property Damage

The number of other property damage offences reported in 2011/12 increased by 2% when compared to the previous financial year, however the rate of offences per 100,000 persons remained stable. Of those offences reported to police in 2011/12, 13,523 (32%) were cleared during this period, with an additional 1,672 offences cleared from previous time periods.

Northern Region recorded the highest rate of 1,346 offences per 100,000 persons. The largest decrease was recorded by Metropolitan North Region (20%) and Metropolitan South Region recorded the lowest rate of other property damage offences (745 offences per 100,000 persons).

As with most offence types, fifteen to nineteen year old males were most likely to be proceeded against for other property damage offences. Only 13% of offenders were female and only 16% of offenders were aged thirty years or more. In total, 35% of offenders were arrested for this offence type, 11% were cautioned and 48% were issued with a notice to appear.