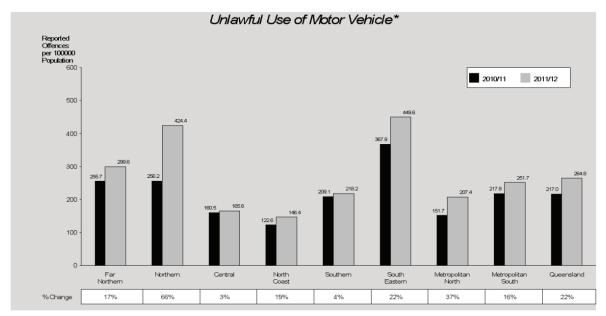

#### Unlawful Use of Motor Vehicle

The rate of unlawful use of motor vehicle offences increased by 22% in 2011/12 which equated to 2,270 more offences reported during 2011/12 when compared to 2010/11.

In 2011/12, 11,979 unlawful use of motor vehicle offences were reported to police. Of these, 3,971 (33%) were cleared during this period, with an additional 570 offences cleared from previous periods (note: for recovery rates see Glossary, page 169). In 2011/12, unlawful use of motor vehicle offences were reported at a rate of 265 offences for every 100,000 persons.

South Eastern Region recorded the highest rate of these offences while Northern Region recorded the largest increase. The lowest rate of 146 offences per 100,000 persons was recorded by North Coast Region.

Males aged fifteen to nineteen years were most likely to commit unlawful use of motor vehicle offences (49% of male offenders were in this group). Forty eight percent of all offenders were

aged fifteen to nineteen years. Approximately 67% of offenders were arrested and 22% were served with a notice to appear.