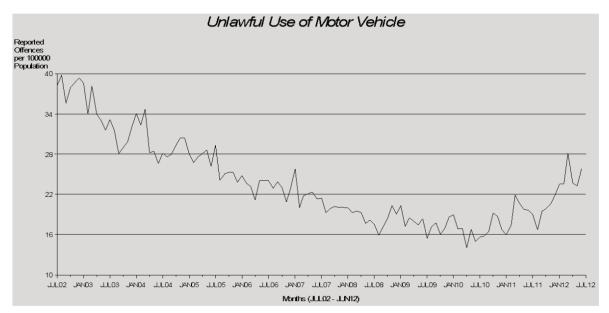

#### Unlawful Use of Motor Vehicle

The rate of unlawful use of motor vehicle offences increased by 22% in 2011/12 which equated to 2,270 more offences reported during 2011/12 when compared to 2010/11.

In 2011/12, 11,979 unlawful use of motor vehicle offences were reported to police. Of these, 3,971 (33%) were cleared during this period, with an additional 570 offences cleared from previous periods (note: for recovery rates see Glossary, page 169). In 2011/12, unlawful use of motor vehicle offences were reported at a rate of 265 offences for every 100,000 persons.

South Eastern Region recorded the highest rate of these offences while Northern Region recorded the largest increase. The lowest rate of 146 offences per 100,000 persons was recorded by North Coast Region.

Males aged fifteen to nineteen years were most likely to commit unlawful use of motor vehicle offences (49% of male offenders were in this group). Forty eight percent of all offenders were

aged fifteen to nineteen years. Approximately 67% of offenders were arrested and 22% were served with a notice to appear.

Overall, a statistically significant decreasing trend\* was detected for the unlawful use of motor vehicle time series. Since July 2002 substantive decreases can be seen in the above graph until

2009/10. During the past two years unlawful use of motor vehicle offences have recorded an increase of 7% and 22% respectively.#