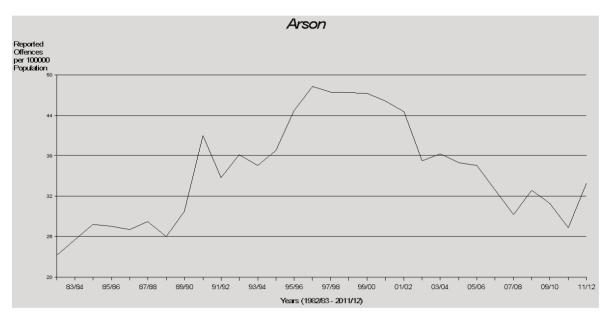

#### Arson

Arson is the lowest in volume of the offences against property categories and, as such, exerts very little influence on the offences against property total. Arson offences increased by 26% from 2010/11 to 2011/12. The rate of offences increased by 24%, from 27 to 34 offences per 100,000 persons. Of the 1,536 offences reported in 2011/12, 278 (18%) were cleared in the same period. An additional 33 offences were cleared from previous periods.

Metropolitan North Region recorded the only decrease (14%), and also recorded the lowest rate (12 offences per 100,000 persons). Similar to previous years, South Eastern Region recorded the highest rate (77 offences per 100,000 persons) and also reported the largest increase in the period under review.

Over the ten years of the time series, a statistically significant downward trend\* was detected for arson offences. For the year under review, the rate

of arson offences increased by 24%, this follows a decrease of 12% in 2010/11.