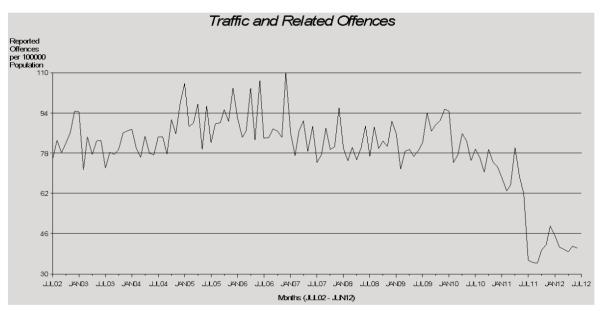

#### Traffic and Related Offences

Traffic and related offences increased by 3% from 38,318 to 39,494 offences. Two of the four sub-categories recorded increases of which the largest was a 31% increase in disqualified driving. Drink driving is the largest in volume of the subcategories and, as such, exerts the greatest influence on the traffic and related offences total. The rates for this sub-category recorded a 7% decrease per 100,000 persons.

Metropolitan North Region recorded the largest decrease as well as the lowest rate of traffic and related offences. Metropolitan South Region and Southern Region both recorded the largest increase of 8% in the period under review. Far Northern Region recorded the highest rate of 1,338 offences per 100,000 persons.

Please note that the traffic and related offences category referred to above includes dangerous operation of a vehicle, drink driving, disqualified driving and Interfere with the mechanism of a motor vehicle only. For information on Speed and Red Light Camera Notices or Random Breath Tests please refer to the traffic section on pages 141-147.

Overall, a statistically significant decreasing trend\* was detected in the time series for traffic and related offences. The current period under

review however, recorded a 2% increase in these offences.