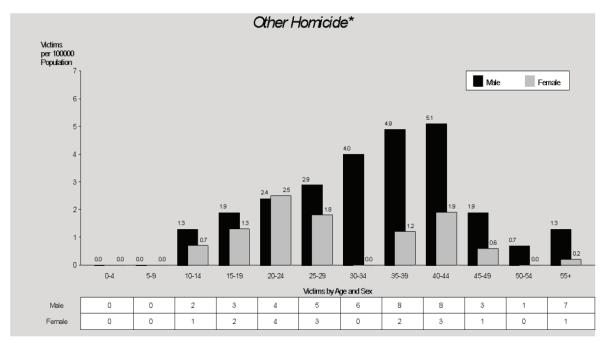

Central Region reported the highest rate of other homicide offences while Southern Region recorded the lowest rate as well as the largest decrease in the State.

Just over two-thirds (73%) of the victims of other homicide were male with the highest rate recorded in the twenty to forty four years age group. For every age group, except twenty to twenty four years, males were more likely to be victims than females. In 58% of the solved cases, the offender was known to the victim.

Males were significantly more likely than females to commit other homicide offences (81% of offenders were male). In 2011/12, males aged twenty to twenty four years were most likely to offend. Sixty nine percent of offenders were proceeded against through an arrest, while 25% were issued with a notice to appear.