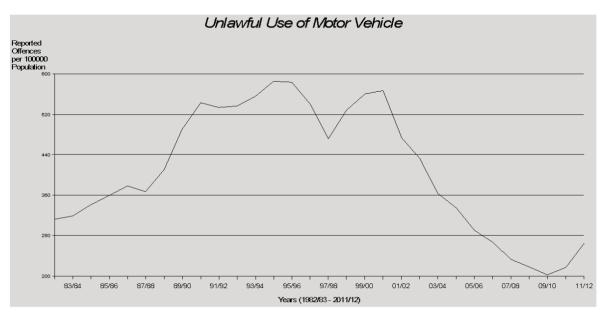

#### Unlawful Use of Motor Vehicle

The rate of unlawful use of motor vehicle offences increased by 22% in 2011/12 which equated to 2,270 more offences reported during 2011/12 when compared to 2010/11.

In 2011/12, 11,979 unlawful use of motor vehicle offences were reported to police. Of these, 3,971 (33%) were cleared during this period, with an additional 570 offences cleared from previous periods (note: for recovery rates see Glossary, page 169). In 2011/12, unlawful use of motor vehicle offences were reported at a rate of 265 offences for every 100,000 persons.

South Eastern Region recorded the highest rate of these offences while Northern Region recorded the largest increase. The lowest rate of 146 offences per 100,000 persons was recorded by North Coast Region.

Overall, a statistically significant decreasing trend\* was detected for the unlawful use of motor vehicle time series. Since July 2002 substantive decreases can be seen in the above graph until

2009/10. During the past two years unlawful use of motor vehicle offences have recorded an increase of 7% and 22% respectively.#