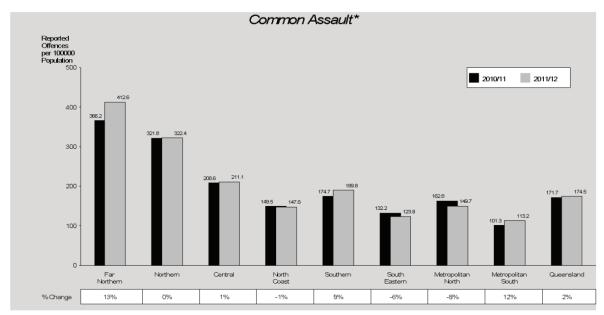

#### **Assault**

Assaults comprise approximately 66% of total offences against the person. As such, they tend to dominate this broad offence group. The number of assaults in Queensland increased by 6% from 2010/11 to 2011/12. This equates to a rate of 449 offences per 100,000 persons in 2011/12.

The overall increase in the rate of assaults is attributable to increases in serious assault, serious assault other and common assault. Of the 20,331 assaults reported to police in 2011/12, 15,692 (77%) were cleared in the same period with a further 2,152 offences cleared from previous periods.

As with previous years, Far Northern and Northern Regions recorded the highest rates of assault in the State while Metropolitan South Region recorded the lowest. Metropolitan North Region recorded the only decrease in the rate of assault.