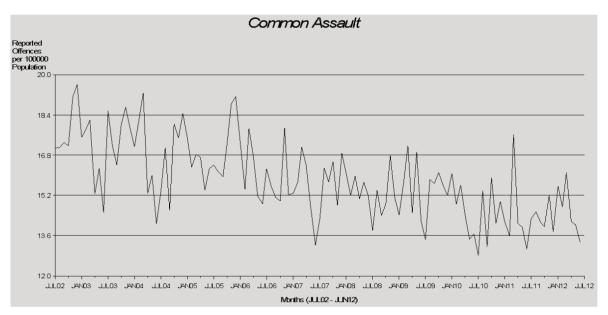

<sup>\*</sup> The result is significant at the 1% level of confidence, using Kendall's rank order correlation test. See page 17 for further information.

There is a statistically significant decreasing trend\* shown in the time series for common assault. As with all sub-categories of assault, the seasonal influence is apparent in the graph above.