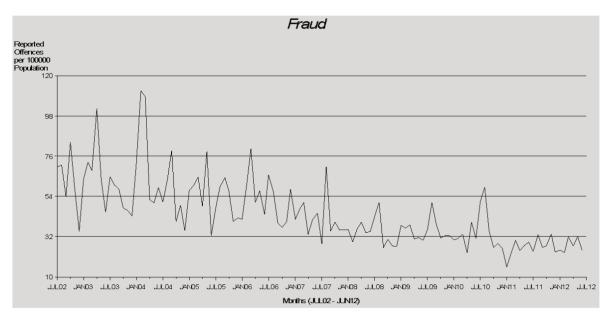

#### Fraud

Oueensland recorded a decrease in the number of offences per 100,000 persons in most subcategories of fraud offences during the current period: fraud by computer (64%), fraud by cheque (23%), and other fraud (9%). This resulted in an overall decrease of 11% in total fraud offences. Fraud by credit card and identity fraud offences recorded increases of 25% and 12% respectively in 2011/12.

Of the 14,916 offences reported in 2011/12, 8,707 (58%) were cleared in the same period with a further 2,167 offences cleared from previous periods.

Metropolitan North Region recorded the highest rate of fraud offences while Far Northern Region recorded the lowest rate. North Coast Region recorded the largest decrease and the greatest increase was recorded by Metropolitan North Region.

A relatively higher proportion of females commit fraud offences compared with other offence types with 37% of offenders being female. Males aged twenty five to twenty nine years and females aged twenty to twenty four years were most likely to commit fraud offences. Thirty five percent of offenders were arrested, while 58% were issued with a notice to appear.

<sup>#</sup> Includes attempted offences.

<sup>\*</sup> The result is significant at the 1% level of confidence, using Kendall's rank order correlation test. See page 17 for further information.

There is a statistically significant downward trend\* in fraud offences as evident in the graph above. Three of the five sub-categories of fraud recorded

decreases resulting in an overall decrease of 11% during the current reporting period.

A statistically significant decreasing trend\* is evident in the handling stolen goods time series. Over the last 12 months however, the rate of offences increased by 12% after having decreased