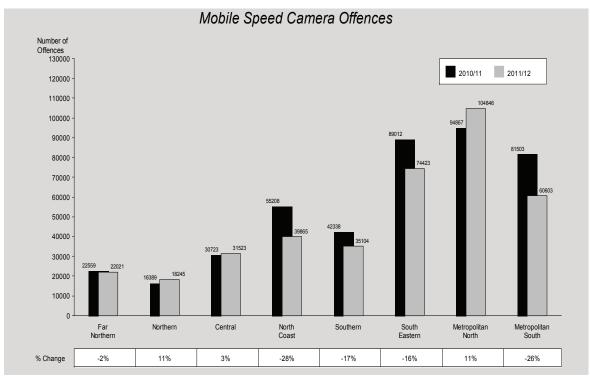

Please note that the traffic and related offences category referred to above includes dangerous operation of a vehicle, drink driving, disqualified driving and Interfere with the mechanism of a motor vehicle only. For information on Speed and Red Light Camera Notices or Random Breath Tests please refer to the traffic section on pages 141-147.