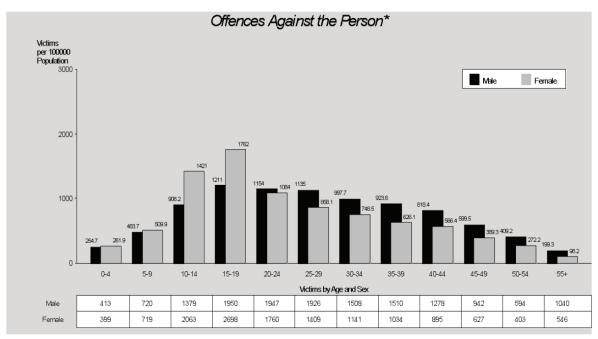

As with previous years, North Queensland (Far Northern and Northern Regions) recorded the highest rates of offences against the person, while Metropolitan South Region recorded the lowest.

Fifteen to nineteen year old females were most likely to have been victims of offences against the person in 2011/12 followed by ten to fourteen year old females. From the age of twenty years, males were more likely than females to be victims. For 61% of victims of solved offences, the offenders were known to them.

For all age groups, except fifteen to nineteen years, males were more likely than females to be victims of assault. Males aged twenty to twentynine years were most likely to be victims. From age thirty for males and nineteen for females, the rate of victimisation decreased steadily with increased age. For 60% of victims of solved offences, the offender was known to them.

Females represented 51% of victims of total other offences against the person. People most likely to be victims of other offences against the person were female and aged between fifteen and nineteen years and males aged between zero and four years. For 65% of victims of solved offences, the offender was known to them.