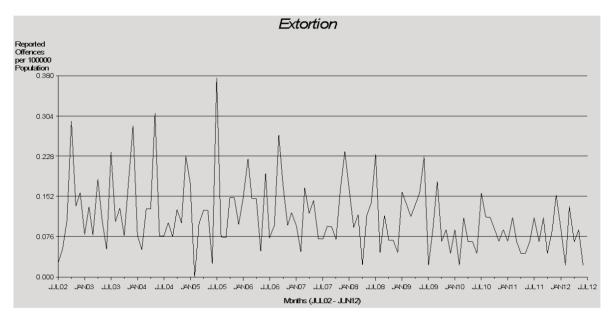

Extortion is the lowest in volume of the offences against the person categories and, as such, is prone to random variations from month to month. Overall, a statistically significant decreasing\* trend was detected over the ten year period.