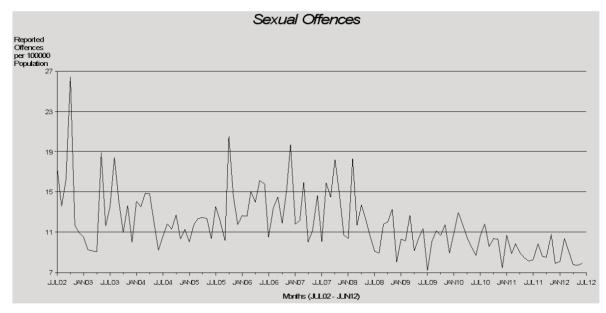

The spikes in the sexual offences time series are the result of a large number of charges preferred against two offenders in October 2002. Spikes can also been seen in October 2005, December 2006, August 2007 and February 2008 again the result

of a large number of offences being reported for incidents that occurred over a period of time and by a small number of offenders. Overall, this time series records a statistically significant decreasing trend\*.