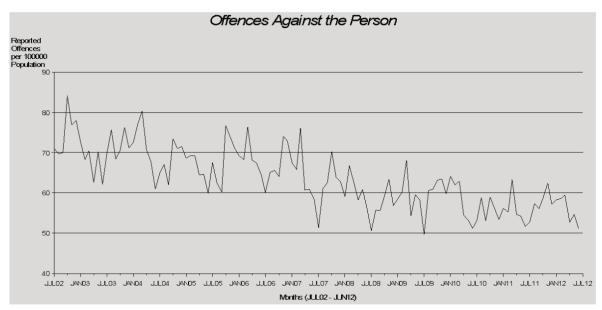

Total offences against the person has a statistically significant\* decreasing trend over the ten year period. This broad offence group tends to be dominated by assaults as is evidenced by the strong seasonal influence recorded by

the time series. During the last financial year, offences against the person peaked in November due to the higher number of sexual offences and other offences against the person reported in the month.

<sup>\*</sup> The result is significant at the 1% level of confidence, using Kendall's rank order correlation test. See page 17 for further information.

Over the ten year period there is a significantly decreasing trend\* in the homicide (murder) time series. This small volume offence is subject to marked fluctuations from one month to the next.