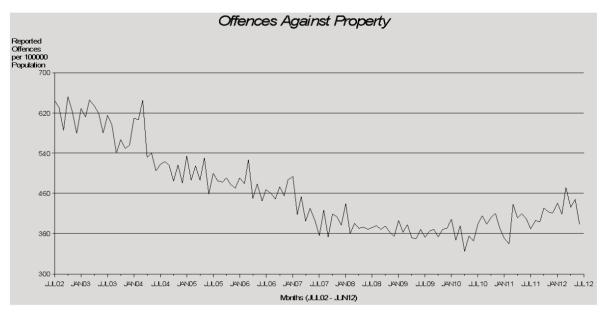

steadily decreasing since April 2004 and records a statistically significant decreasing trend\* over the ten year period.

The offences against property time series has historically been reasonably stable, though since July 2002, has a statistically significant downward trend\* being detected. This is a large

volume offence group and, as such, increases or decreases are usually small in the overall context. The rate of offences against property during the current time period increased by 6%.

<sup>\*</sup> The result is significant at the 1% level of confidence, using Kendall's rank order correlation test. See page 17 for further information.