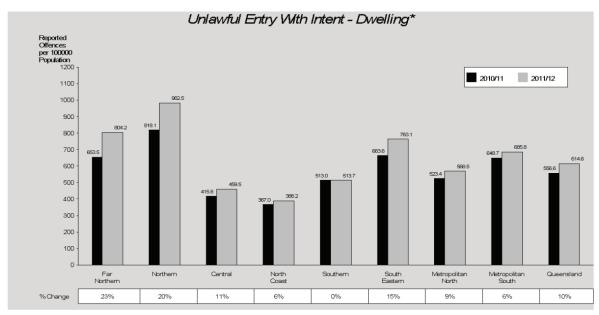

The number of unlawful entry of dwellings increased by 12%, the number of unlawful entry of shops decreased by 5% and unlawful entry of other premises remained stable.

Northern Region recorded the highest rate (1,494 offences per 100,000 persons) while North Coast Region recorded the lowest rate (694 offences per 100,000 persons). Far Northern Region recorded the largest increase of 21% in the period under review.