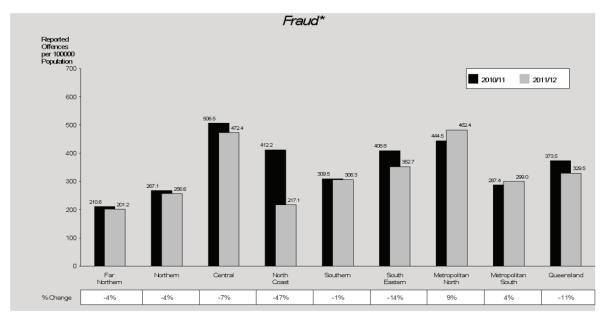

#### Fraud

Oueensland recorded a decrease in the number of offences per 100,000 persons in most subcategories of fraud offences during the current period: fraud by computer (64%), fraud by cheque (23%), and other fraud (9%). This resulted in an overall decrease of 11% in total fraud offences. Fraud by credit card and identity fraud offences recorded increases of 25% and 12% respectively in 2011/12.

Of the 14,916 offences reported in 2011/12, 8,707 (58%) were cleared in the same period with a further 2,167 offences cleared from previous periods.

Metropolitan North Region recorded the highest rate of fraud offences while Far Northern Region recorded the lowest rate. North Coast Region recorded the largest decrease and the greatest increase was recorded by Metropolitan North Region.

A relatively higher proportion of females commit fraud offences compared with other offence types with 37% of offenders being female. Males aged twenty five to twenty nine years and females aged twenty to twenty four years were most likely to commit fraud offences. Thirty five percent of offenders were arrested, while 58% were issued with a notice to appear.