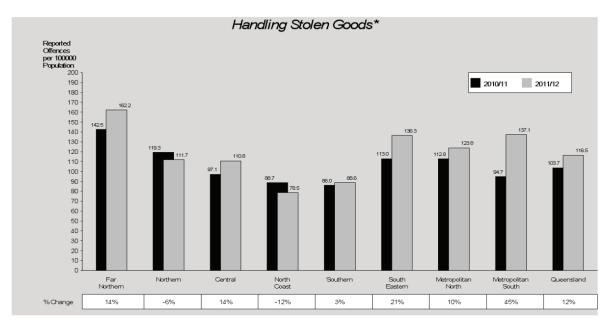

#### Handling Stolen Goods

Handling stolen goods offences recorded an increase of 14% in the number of offences reported. The rate of offences increased by 12%, from 104 to 117 offences per 100,000 persons. Of the total 5,273 offences reported to police in 2011/12, 4,750 (90%) were cleared in the same period, with a further 230 offences cleared from previous periods.

Far Northern Region recorded the highest rate of handling stolen goods offences while Metropolitan South Region recorded the largest increase (45%). North Coast Region recorded the lowest rate and also recorded the greatest decrease (12%) in the year under review.

As with most offence categories, males were most likely to commit handling stolen goods offences (75% of offenders were male) and males in the fifteen to nineteen year age group were most likely to offend. Offenders were more likely to be issued with a notice to appear for handling stolen goods offences.