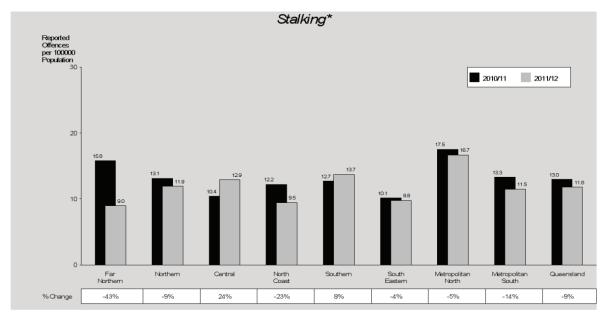

As can be seen in the graph above, the time series displays a statistically significant decreasing trend\* over the ten year period. The State recorded a 9% decrease in stalking offences during the 2011/12 financial year.