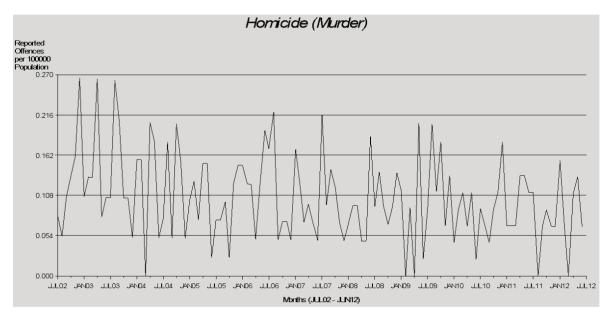

<sup>\*</sup> The result is significant at the 1% level of confidence, using Kendall's rank order correlation test. See page 17 for further information.

Over the ten year period there is a significantly decreasing trend\* in the homicide (murder) time series. This small volume offence is subject to marked fluctuations from one month to the next.

There were 42 reported murders in 2011/12 for Queensland which is ten more than the previous year.

As with homicide (murder), other homicide is a low volume offence category and, as such, is subject to random fluctuations from month to month.