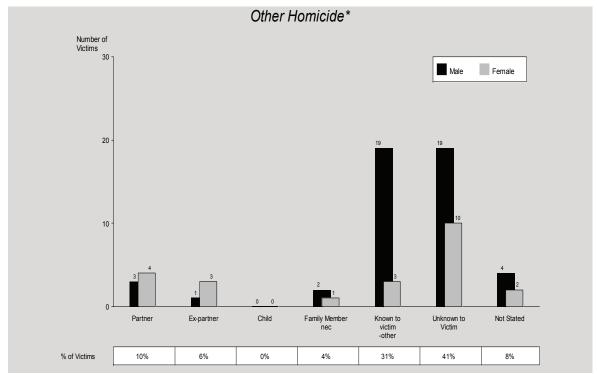

#### Other Homicide

As with homicide (murder), other homicide is a low-volume offence category. Therefore, it is subject to marked fluctuations from year to year and from area to area. The number of other homicide offences decreased by 11% during 2011/12, as a result of decreases in attempted murder (3 offences) and driving causing death (7 offences).

Factoring in the increase of the Queensland estimated resident population, other homicide offences decreased by 12% to a rate of 1 offence per 100,000 persons. Of the 65 offences reported to police in 2011/12, 56 (86%) were cleared in the same period. Additionally, 16 offences were cleared from previous periods.

Central Region reported the highest rate of other homicide offences while Southern Region recorded the lowest rate as well as the largest decrease in the State.

Just over two-thirds (73%) of the victims of other homicide were male with the highest rate recorded in the twenty to forty four years age group. For every age group, except twenty to twenty four years, males were more likely to be victims than females. In 58% of the solved cases, the offender was known to the victim.

Males were significantly more likely than females to commit other homicide offences (81% of offenders were male). In 2011/12, males aged twenty to twenty four years were most likely to offend. Sixty nine percent of offenders were proceeded against through an arrest, while 25% were issued with a notice to appear.