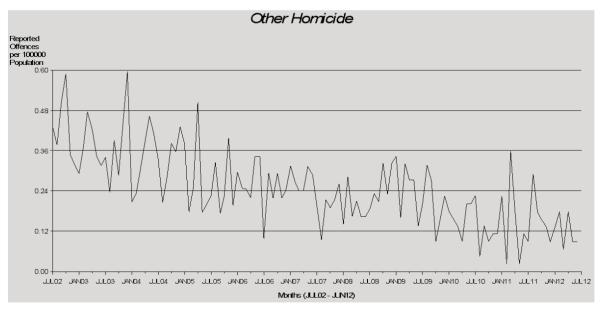

There were 42 reported murders in 2011/12 for Queensland which is ten more than the previous year.

As with homicide (murder), other homicide is a low volume offence category and, as such, is subject to random fluctuations from month to month.

Over the ten year period, there is a significantly decreasing trend\* for the other homicide time series. Other homicide reported a rate decrease of 12% in the 2011/12 financial year.

<sup>\*</sup> The result is significant at the 1% level of confidence, using Kendall's rank order correlation test. See page 17 for further information.