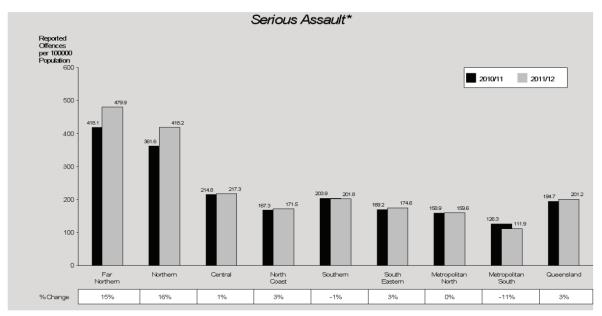

#### **Assault**

Assaults comprise approximately 66% of total offences against the person. As such, they tend to dominate this broad offence group. The number of assaults in Queensland increased by 6% from 2010/11 to 2011/12. This equates to a rate of 449 offences per 100,000 persons in 2011/12.

The overall increase in the rate of assaults is attributable to increases in serious assault, serious assault other and common assault. Of the 20,331 assaults reported to police in 2011/12, 15,692 (77%) were cleared in the same period with a further 2,152 offences cleared from previous periods.