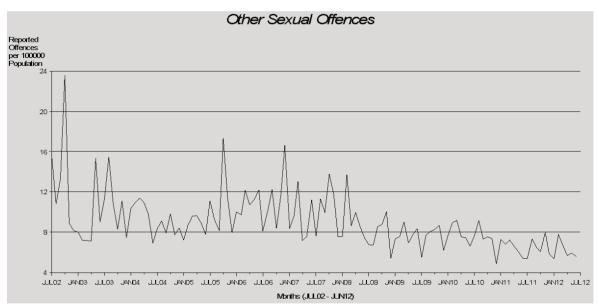

<sup>\*</sup> The result is significant at the 1% level of confidence, using Kendall's rank order correlation test. See page 17 for further information.

Spikes in this series can be seen in May 2006, August 2007, February 2007, January 2008 and January 2010 as the result of a large number of offences being reported as occurring over an extended period of time by a small number of offenders. There is no statistically significant increasing or decreasing trend\* over the ten year period.

Two offenders were charged with in excess of 400 other sexual offences for incidents which charges were preferred in October 2002 respectively resulting in the first large spike in the time series.

Multiple reports relating to historical offences with large counts were responsible for the spikes in October 2005 and December 2006.