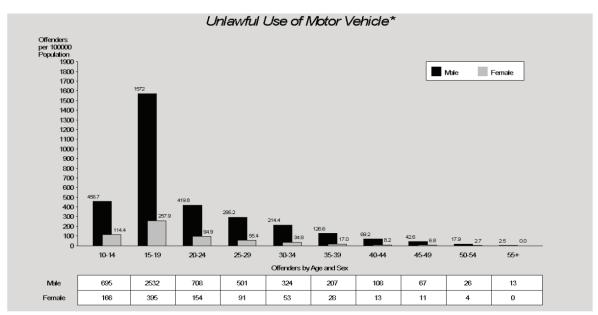

#### Unlawful Use of Motor Vehicle

The rate of unlawful use of motor vehicle offences increased by 22% in 2011/12 which equated to 2,270 more offences reported during 2011/12 when compared to 2010/11.

In 2011/12, 11,979 unlawful use of motor vehicle offences were reported to police. Of these, 3,971 (33%) were cleared during this period, with an additional 570 offences cleared from previous periods (note: for recovery rates see Glossary, page 169). In 2011/12, unlawful use of motor vehicle offences were reported at a rate of 265 offences for every 100,000 persons.

South Eastern Region recorded the highest rate of these offences while Northern Region recorded the largest increase. The lowest rate of 146 offences per 100,000 persons was recorded by North Coast Region.

Males aged fifteen to nineteen years were most likely to commit unlawful use of motor vehicle offences (49% of male offenders were in this group). Forty eight percent of all offenders were

aged fifteen to nineteen years. Approximately 67% of offenders were arrested and 22% were served with a notice to appear.