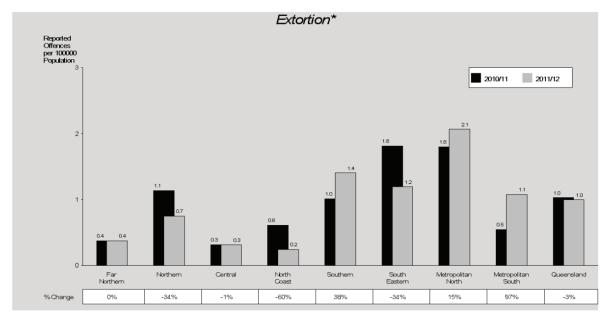

Extortion is the lowest in volume of the offences against the person categories and, as such, is prone to random variations from month to month. Overall, a statistically significant decreasing\* trend was detected over the ten year period.