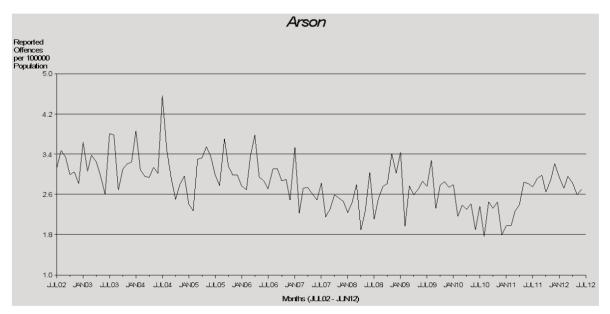

#### Arson

Arson is the lowest in volume of the offences against property categories and, as such, exerts very little influence on the offences against property total. Arson offences increased by 26% from 2010/11 to 2011/12. The rate of offences increased by 24%, from 27 to 34 offences per 100,000 persons. Of the 1,536 offences reported in 2011/12, 278 (18%) were cleared in the same period. An additional 33 offences were cleared from previous periods.

Metropolitan North Region recorded the only decrease (14%), and also recorded the lowest rate (12 offences per 100,000 persons). Similar to previous years, South Eastern Region recorded the highest rate (77 offences per 100,000 persons) and also reported the largest increase in the period under review.

This year, 87% of offenders were male with fifteen to nineteen year old males being the most likely to be proceeded against for arson. Approximately 59% of offenders were arrested, 16% cautioned and 12% issued with a notice to appear.

Over the ten years of the time series, a statistically significant downward trend\* was detected for arson offences. For the year under review, the rate

of arson offences increased by 24%, this follows a decrease of 12% in 2010/11.