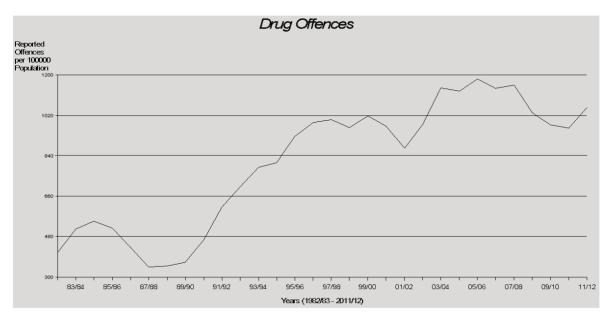

#### **Drug Offences**

Drug offences overall reported an 11% increase in the number of offences. All of the five sub categories of drug offences reported increases which resulted in the overall increase. When taking into account the growth of Queensland's population, drug offences recorded an increase of 10%.

Far Northern Region recorded the highest rate of drug offences in the State. The highest increase was recorded by South Eastern Region (25%). Metropolitan South Region recorded the lowest rate (791 offences per 100,000 persons).

A statistically significant decreasing trend\* was detected for this time series over the ten year period. The spike in the 2003/04 period was the

result of over 2100 offences laid against a single offender in October 2003. The State recorded a increase of 10% in the current period.

 $<sup>^{\</sup>star} \quad \text{The result is significant at the 1\% level of confidence, using Kendall's rank order correlation test. See page 17 for further information.}$ 

The legislative change in March 2003\*\* caused a break in the continuity of this time series. Since this amendment, the time-series has stabilised. The spike recorded in October 2005 was the result of nearly 226 offences committed by one offender and reported to police in this month. Breach of