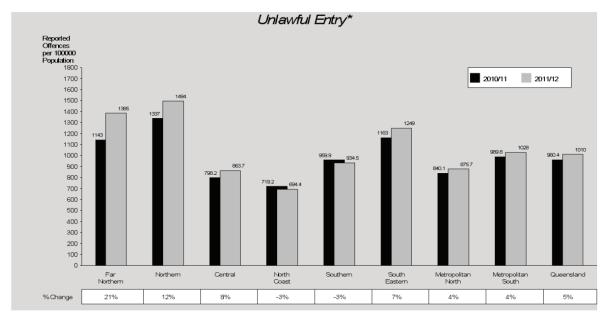

#### Unlawful Entry

The number of unlawful entry offences increased by 6%. This equates to a 5% increase in the rate once the growth of the Queensland population is taken into account. Of the 45,710 offences reported to police in 2011/12, 20% were cleared in the same period with a further 1,635 offences cleared from previous periods.

The number of unlawful entry of dwellings increased by 12%, the number of unlawful entry of shops decreased by 5% and unlawful entry of other premises remained stable.

Northern Region recorded the highest rate (1,494 offences per 100,000 persons) while North Coast Region recorded the lowest rate (694 offences per 100,000 persons). Far Northern Region recorded the largest increase of 21% in the period under review.

Most unlawful entry offences were committed by young males. In fact, 89% of offenders were male and approximately 64% were male aged under twenty-five years. Of all offenders proceeded against for unlawful entry offences, 60% were arrested, 11% cautioned and 22% issued with a notice to appear.