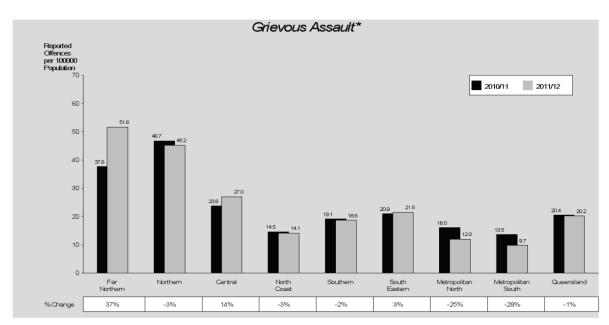

#### **Assault**

Assaults comprise approximately 66% of total offences against the person. As such, they tend to dominate this broad offence group. The number of assaults in Queensland increased by 6% from 2010/11 to 2011/12. This equates to a rate of 449 offences per 100,000 persons in 2011/12.

The overall increase in the rate of assaults is attributable to increases in serious assault, serious assault other and common assault. Of the 20,331 assaults reported to police in 2011/12, 15,692 (77%) were cleared in the same period with a further 2,152 offences cleared from previous periods.