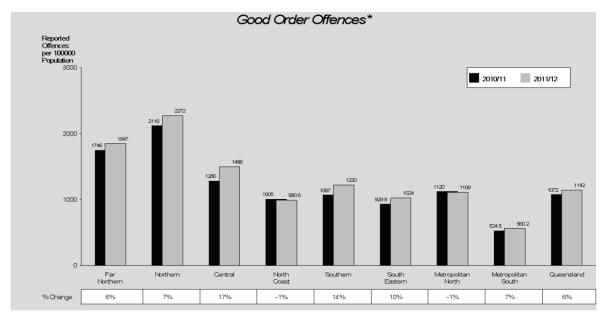

#### Good Order Offences

Good order offences increased by 8% from 2010/11 to 2011/12. A total of 51,674 offences were detected by police which equates to a rate of 1,142 offences for every 100,000 persons.

Northern Region recorded the highest rate of good order offences in the State. The lowest rate was recorded in Metropolitan South Region, with North Coast and Metropolitan North Regions reporting the only decreases.