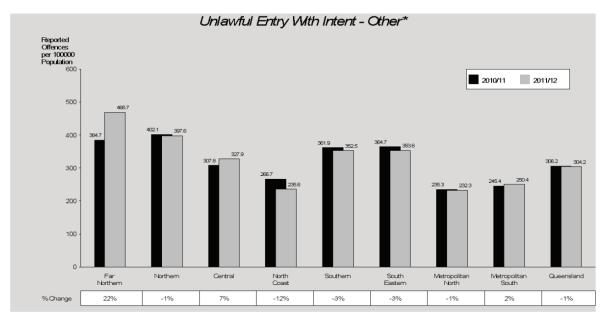

The number of unlawful entry of dwellings increased by 12%, the number of unlawful entry of shops decreased by 5% and unlawful entry of other premises remained stable.

Northern Region recorded the highest rate (1,494 offences per 100,000 persons) while North Coast Region recorded the lowest rate (694 offences per 100,000 persons). Far Northern Region recorded the largest increase of 21% in the period under review.