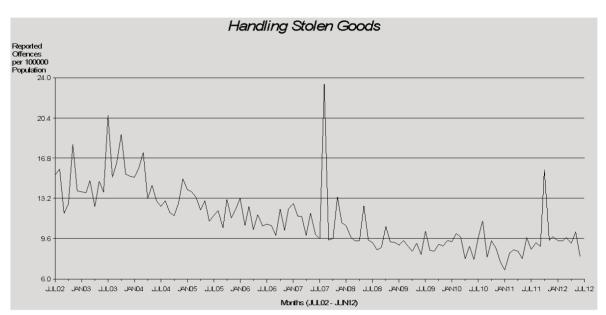

#### Handling Stolen Goods

Handling stolen goods offences recorded an increase of 14% in the number of offences reported. The rate of offences increased by 12%, from 104 to 117 offences per 100,000 persons. Of the total 5,273 offences reported to police in 2011/12, 4,750 (90%) were cleared in the same period, with a further 230 offences cleared from previous periods.

Far Northern Region recorded the highest rate of handling stolen goods offences while Metropolitan South Region recorded the largest increase (45%). North Coast Region recorded the lowest rate and also recorded the greatest decrease (12%) in the year under review.

As with most offence categories, males were most likely to commit handling stolen goods offences (75% of offenders were male) and males in the fifteen to nineteen year age group were most likely to offend. Offenders were more likely to be issued with a notice to appear for handling stolen goods offences.

decreases resulting in an overall decrease of 11% during the current reporting period.

A statistically significant decreasing trend\* is evident in the handling stolen goods time series. Over the last 12 months however, the rate of offences increased by 12% after having decreased

by 5% during 2010/11. The spike in 2007/08 period was the result of 470 offences preferred against two offenders during August 2007.

<sup>\*</sup> The result is significant at the 1% level of confidence, using Kendall's rank order correlation test. See page 17 for further information.