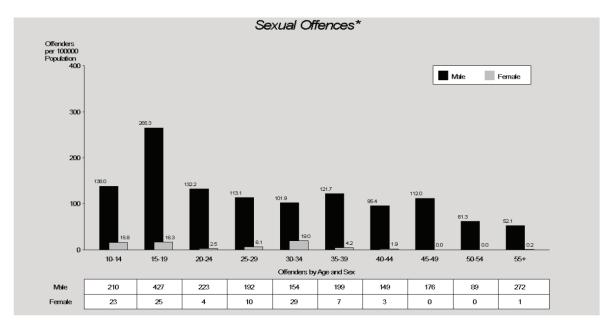

#### Sexual Offences

Sexual offences are particularly affected by an unpredictable variability in the reported rates due to the fact that offences occurring decades ago are still being reported to police. As offences are counted against the period in which they are reported, rather than when they occurred, increases in crime statistics do not always equate to an increase in victimisation.

The number of sexual offences reported to police in 2011/12 decreased by 8% from the number reported in the previous financial year. The

number reported equates to a rate of 105 offences reported per 100,000 persons. The decrease in the rate is attributable to a decrease of 9% in rape and attempted rape and 8% in other sexual offences. Of those offences reported in 2011/12, 3,551 (75%) were cleared within 2011/12, with an additional 816 offences cleared from previous periods.

Six of the eight regions recorded decreases in sexual offences with North Coast Region recording the largest decrease of 22%. Metropolitan North Region recorded the lowest rate in the State.

The Sexual Offence category is one of two offence categories for which there are more female victims than male (85% of victims were female). Females aged between ten and nineteen years were most likely to be victims of sexual offences. Females in this age group comprise 48% of total victims. For 74% of victims of solved offences, the offender was known to them. In 33% of solved cases, the offender was a family member.

In total, 102 females committed sexual offences in 2011/12 accounting for only 5% of all offenders. The age distribution of male offenders is unique for this offence type in that the distribution is almost uniform across all age groups with the exception of fifteen to nineteen year olds. The number of offenders is only slightly lower in the older age groups, with males aged fifty years and over representing 16% of all sexual offenders. For those proceeded against, 57% were arrested and 11% were issued with a notice to appear.