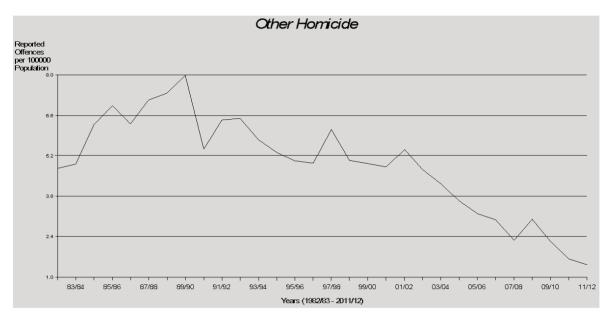

has been steadily decreasing until 2008/09. In 2009/10, the rate increased by 18%, followed by decreases in 2010/11 and again in the current period under review of 7% and 20% respectively.

Other homicide is also a small volume offence category and, as such, is subject to sizeable fluctuations from year to year. From 1987/88 to 1989/90, other homicide offences were reported at a slightly higher rate; however the rate has