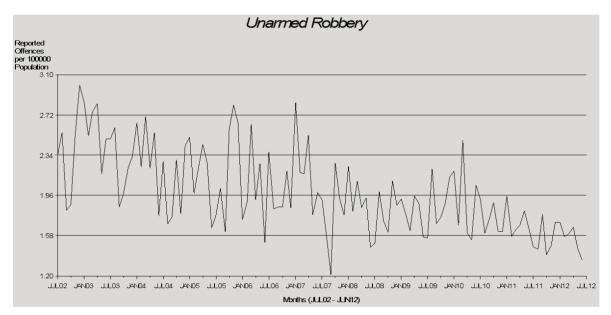

The rate of robbery offences reported to police in 2011/12 increased by one per cent. The rate of reported armed robbery recorded a 12% increase while unarmed robbery recorded a decrease of 9% (Figure 3).

<sup>\*</sup> The result is significant at the 1% level of confidence, using Kendall's rank order correlation test. See page 17 for further information.

Rates of unarmed robbery have recorded fluctuations over time however, have continued to record an overall downward trend\*. During

the current period, unarmed robbery recorded a decrease of 9%.

This time series is subject to the fluctuations that occur in small volume offence categories. The rates of kidnapping and abduction etc. offences