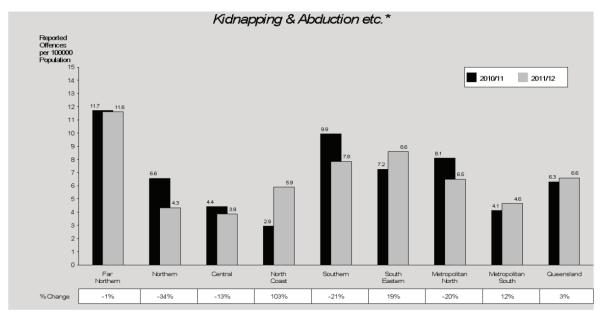

the current period, unarmed robbery recorded a decrease of 9%.

This time series is subject to the fluctuations that occur in small volume offence categories. The rates of kidnapping and abduction etc. offences

have been steadily decreasing over the ten year period of the time series and records a statistically significant decreasing trend\*.

<sup>\*</sup> The result is significant at the 1% level of confidence, using Kendall's rank order correlation test. See page 17 for further information.