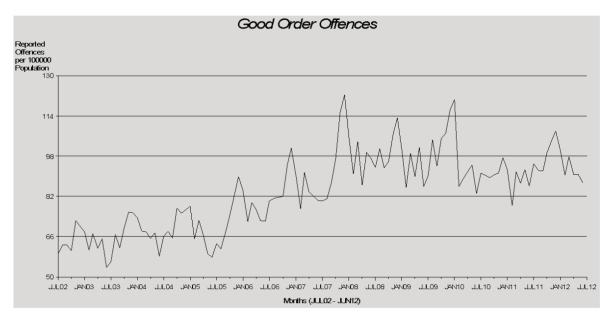

#### Good Order Offences

Good order offences increased by 8% from 2010/11 to 2011/12. A total of 51,674 offences were detected by police which equates to a rate of 1,142 offences for every 100,000 persons.

Northern Region recorded the highest rate of good order offences in the State. The lowest rate was recorded in Metropolitan South Region, with North Coast and Metropolitan North Regions reporting the only decreases.

While the time series for good order offences records a statistically significant upward trend\*, a strong seasonal influence can also be seen.

Offences tend to peak in the summer months and

fall to a low during the winter months of each year. Good order offences have recorded an increase of 6% in the current period.