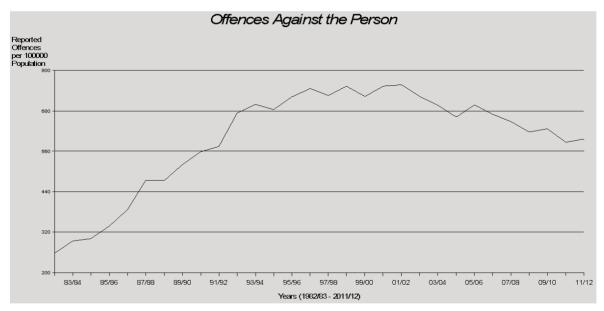

While this broad offence aggregate is comprised of a number of different offence categories, the offence category of assault tends to dominate offences against the person. As such, the offences against the person time series largely reflects the

assault time series. Offences against the person has seen an increase during the late 1980's and early 1990's. The rate stabilised from the mid to late 1990's and has shown a decreasing trend over the last six years.