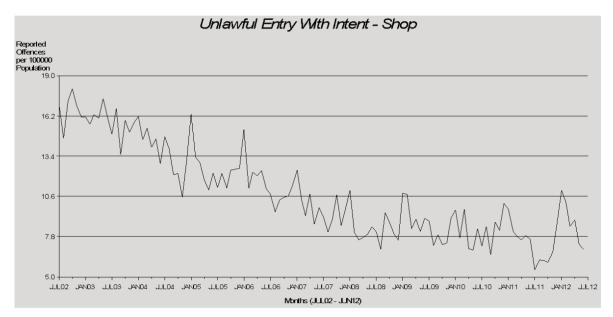

Over the ten years, the rate of unlawful entry - shop offences has been significantly decreasing\*.

These offences recorded a 6% decrease for 2011/12 financial year.

Overall, there was a significantly decreasing trend\* detected for unlawful entry - other premises. The reductions over the last ten financial years are