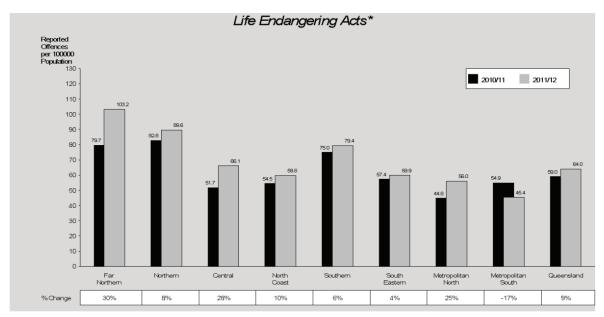

<sup>\*</sup> The result is significant at the 1% level of confidence, using Kendall's rank order correlation test. See page 17 for further information.

Due to a review conducted in January 2004 by the Crime and Misconduct Commission, the recording of child abuse cases has undergone changes. The rate of life endangering acts offences have been

steadily decreasing since April 2004 and records a statistically significant decreasing trend\* over the ten year period.

The offences against property time series has historically been reasonably stable, though since July 2002, has a statistically significant downward trend\* being detected. This is a large