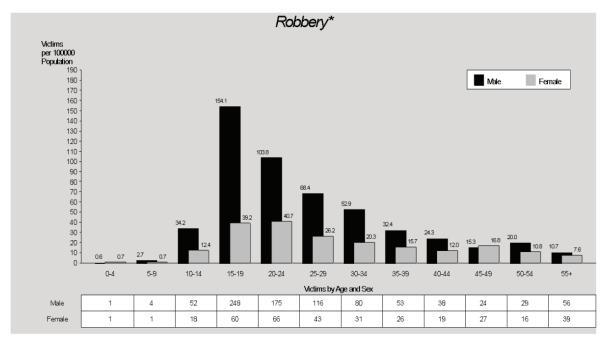

#### Robbery

An overall increase of 2% in the number of robbery offences was reported to police in 2011/12. This result was due to a 13% increase in armed robbery offences within the reporting period. A total of 1,816 offences were reported to police, which equates to a rate of 40 offences per 100,000 persons. Of these, 1060 (58%) were cleared in the period in which they were reported, with an additional 129 offences cleared from previous periods.

The rate of robbery offences reported to police in 2011/12 increased by one per cent. The rate of reported armed robbery recorded a 12% increase while unarmed robbery recorded a decrease of 9% (Figure 3).

Figure 3: Reported robbery offences, Queensland, 2007/08 to 2011/12

Robbery offences tend to occur more frequently in the south-east corner of the State as was the case in 2011/12. South Eastern Region reported the highest rate of robbery offences in the State, despite recording the largest decrease in robbery offences. Central Region recorded the largest increase of 36% and North Coast Region recorded the lowest rate in the State.

For every age group, except forty five to forty nine, males were more likely than females to be victims of robbery, with males aged fifteen to nineteen years most likely to be victims. Males were victim of robbery offences in 72% of all cases reported to police. For the majority of victims (82%) of solved robbery offences, the offender was unknown to them.

Males were significantly more likely than females to commit robbery offences (85% of offenders were male) and 73% of total offenders were aged between fifteen and twenty-nine years. Of those proceeded against for robbery offences, 86% were arrested and 8% issued with a notice to appear.