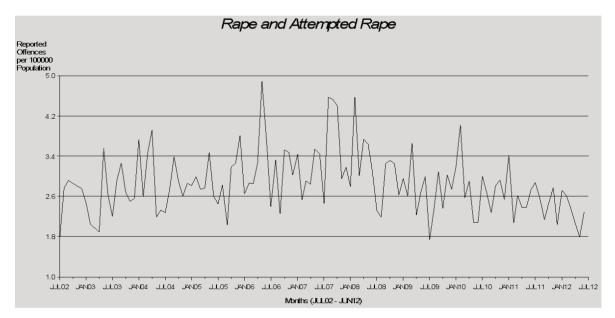

The number of sexual offences reported to police in 2011/12 decreased by 8% from the number reported in the previous financial year. The

number reported equates to a rate of 105 offences reported per 100,000 persons. The decrease in the rate is attributable to a decrease of 9% in rape and attempted rape and 8% in other sexual offences. Of those offences reported in 2011/12, 3,551 (75%) were cleared within 2011/12, with an additional 816 offences cleared from previous periods.