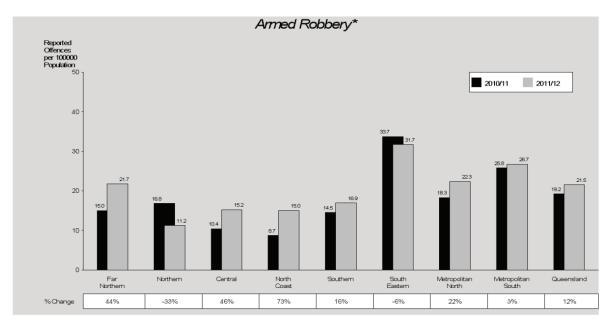

The rate of robbery offences reported to police in 2011/12 increased by one per cent. The rate of reported armed robbery recorded a 12% increase while unarmed robbery recorded a decrease of 9% (Figure 3).

rates of robbery offences continued to record a significantly\* downward trend.

Although the overall trend in the rate of armed robbery has been decreasing significantly\* since 2002/03, the time series recorded an increase in 2008/09 (14%), 2010/11 (8%) and again in the current period of 12%.