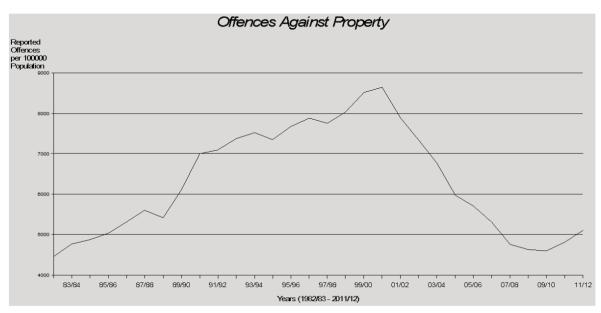

#### Offences Against Property

The offence group of offences against property is comprised of a number of offence categories. As with offences against the person, the contribution of each category to the total differs significantly (Figure 4). In 2011/12, other theft (excl. unlawful entry) accounted for 47% of total offences against property and was the highest in volume of the property offence categories. Unlawful entry with intent accounted for 20%, other property damage accounted for 19% of offences, with fraud accounting for 6%. As such, this broad offence group tends to be dominated by other theft (excl. unlawful entry) and unlawful entry with Intent, with offence categories such as arson having little effect.

The number of reported offences against property for the 2011/12 period increased by 7% when compared with the 2010/11 period. Factoring in the growth of the Queensland population, offences against property were reported at a rate of 5,101 offences per 100,000 persons in 2011/12, an increase of 6% from the previous year. Of all offences against property reported in 2011/12, 30% were cleared in the same period with a further 4% offences cleared from previous periods.

Figure 4: offences against property (%) - 2011/12\*

Footnote: \* Percentages have been rounded to the nearest whole number. Therefore, although the percentages are correct, they do not add to 100%...

Northern Region recorded the highest rate of offences against property (6,615 offences per 100,000 persons) in the State, while North Coast Region recorded the only decrease (2%) and the lowest rate (3,980 offences per 100,000 persons).

steadily decreasing since April 2004 and records a statistically significant decreasing trend\* over the ten year period.

The offences against property time series has historically been reasonably stable, though since July 2002, has a statistically significant downward trend\* being detected. This is a large

volume offence group and, as such, increases or decreases are usually small in the overall context. The rate of offences against property during the current time period increased by 6%.

<sup>\*</sup> The result is significant at the 1% level of confidence, using Kendall's rank order correlation test. See page 17 for further information.