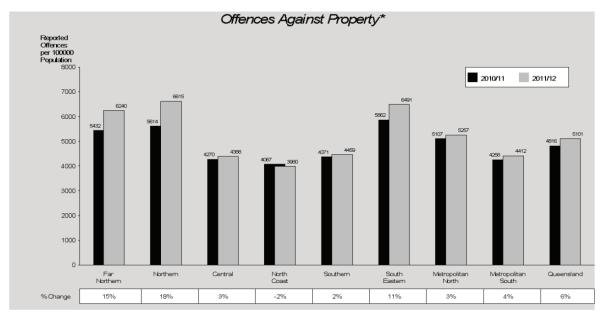

Figure 4: offences against property (%) - 2011/12\*

Footnote: \* Percentages have been rounded to the nearest whole number. Therefore, although the percentages are correct, they do not add to 100%...

Northern Region recorded the highest rate of offences against property (6,615 offences per 100,000 persons) in the State, while North Coast Region recorded the only decrease (2%) and the lowest rate (3,980 offences per 100,000 persons).