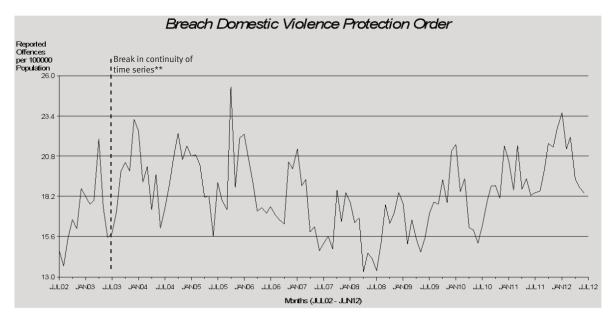

#### Breach of Domestic Violence Protection Orders

Breach of domestic violence protection orders are a breach of a court order and, as such, are classed as "Regina" offences; hence, the inclusion under other offences and not offences against the person.

The 2011/12 financial year reported a 9% increase in the number of breach of domestic violence protection orders. A total of 11,101 offences were reported to police, equating to a rate of 245 offences per 100,000 persons.

Metropolitan Regions recorded the lowest rate of Breach of Domestic Violence Protection Order offences in the State, while the northern regions again recorded the highest. Northern Region recorded the largest increase (16%) and the highest rate of 609 offences per 100,000 persons.

 $<sup>^{\</sup>star} \quad \text{The result is significant at the 1\% level of confidence, using Kendall's rank order correlation test. See page 17 for further information.}$ 

The legislative change in March 2003\*\* caused a break in the continuity of this time series. Since this amendment, the time-series has stabilised. The spike recorded in October 2005 was the result of nearly 226 offences committed by one offender and reported to police in this month. Breach of

domestic violence protection orders are subject to strong seasonal influences, as is evidenced in the graph above. No statistically significant increasing or decreasing trend\* was detected over the ten year period.

<sup>\*\*</sup> The Domestic and Family Violence Protection Act 1989 was expanded in March 2003 to include intimate personal, familial and

The result is significant at the 1% level of confidence, using Kendall's rank order correlation test. See page 17 for further information.