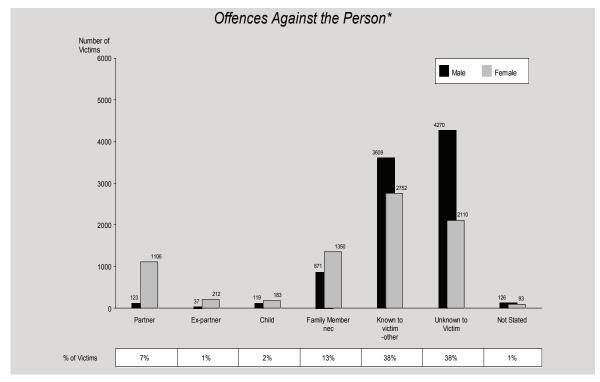

As with previous years, North Queensland (Far Northern and Northern Regions) recorded the highest rates of offences against the person, while Metropolitan South Region recorded the lowest.

Fifteen to nineteen year old females were most likely to have been victims of offences against the person in 2011/12 followed by ten to fourteen year old females. From the age of twenty years, males were more likely than females to be victims. For 61% of victims of solved offences, the offenders were known to them.

For all age groups, except fifteen to nineteen years, males were more likely than females to be victims of assault. Males aged twenty to twentynine years were most likely to be victims. From age thirty for males and nineteen for females, the rate of victimisation decreased steadily with increased age. For 60% of victims of solved offences, the offender was known to them.

Six of the eight regions recorded decreases in sexual offences with North Coast Region recording the largest decrease of 22%. Metropolitan North Region recorded the lowest rate in the State.

The Sexual Offence category is one of two offence categories for which there are more female victims than male (85% of victims were female). Females aged between ten and nineteen years were most likely to be victims of sexual offences. Females in this age group comprise 48% of total victims. For 74% of victims of solved offences, the offender was known to them. In 33% of solved cases, the offender was a family member.

For every age group, except forty five to forty nine, males were more likely than females to be victims of robbery, with males aged fifteen to nineteen years most likely to be victims. Males were victim of robbery offences in 72% of all cases reported to police. For the majority of victims (82%) of solved robbery offences, the offender was unknown to them.

Females represented 51% of victims of total other offences against the person. People most likely to be victims of other offences against the person were female and aged between fifteen and nineteen years and males aged between zero and four years. For 65% of victims of solved offences, the offender was known to them.