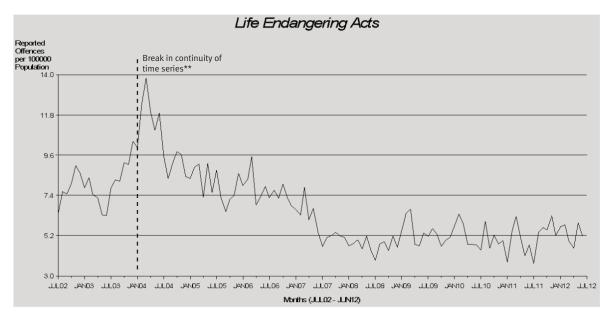

<sup>\*</sup> The result is significant at the 1% level of confidence, using Kendall's rank order correlation test. See page 17 for further information.

Due to a review conducted in January 2004 by the Crime and Misconduct Commission, the recording of child abuse cases has undergone changes. The rate of life endangering acts offences have been

steadily decreasing since April 2004 and records a statistically significant decreasing trend\* over the ten year period.

The offences against property time series has historically been reasonably stable, though since July 2002, has a statistically significant downward trend\* being detected. This is a large