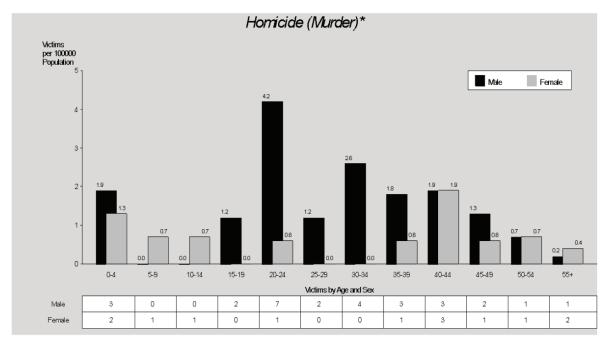

This year, 68% of the victims of homicide (murder) were male. The highest rate of homicide (murder) offences occurred for males in the twenty to twenty four year age group which recorded a rate of 4 offences per 100,000 persons. In 59% of solved cases, the offender was known to the victim.

Males were significantly more likely than females to commit homicide (murder) (84%). In 2011/12, males aged twenty to twenty four years were most

likely to offend. In 95% of cases, the offender was proceeded against through an arrest.