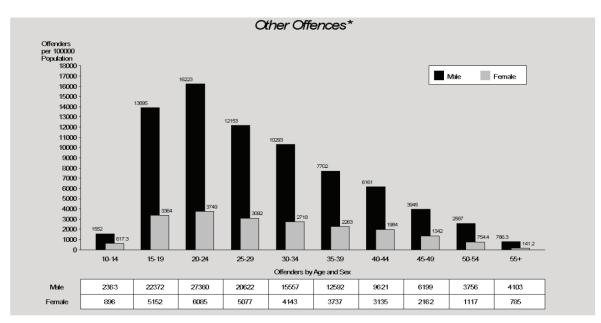

#### Other Offences

Other offences is a broad collection of disparate offence categories. These categories are distinct from offences against the person and property in that they are generally offences detected by police rather than being reported by the public. Drug offences, traffic offences and prostitution offences are examples of this. Trends and patterns in the levels of other offences are therefore often indicative of specific initiatives of the Police Service rather than being indicative of the level of crime

actually occurring. As such, increases are often seen as a positive improvement of police detection rates.

As a total, the number of other offences increased by 7% statewide from 156,893 offences recorded in 2010/11 to 167,622 offences recorded in 2011/12. This equates to a rate of 3,705 offences per 100,000 persons in 2011/12.

Six of the eight regions recorded increases in total other offences with South Eastern Region recording the largest increase of 14%. Rates are traditionally higher in the northern part of the State and this trend was again repeated in 2011/12 with Northern Region recording the highest rate in the State.