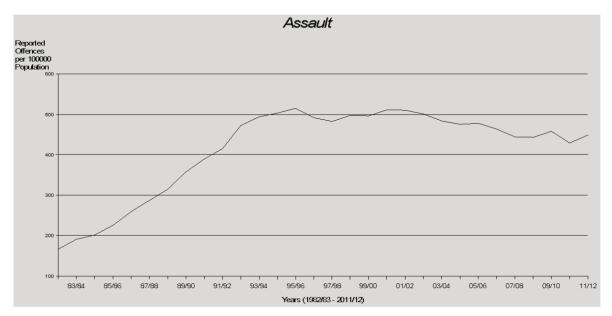

While this broad offence aggregate is comprised of a number of different offence categories, the offence category of assault tends to dominate offences against the person. As such, the offences against the person time series largely reflects the

assault time series. Offences against the person has seen an increase during the late 1980's and early 1990's. The rate stabilised from the mid to late 1990's and has shown a decreasing trend over the last six years.