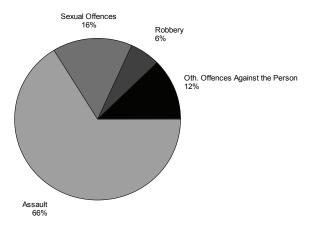

#### Offences Against the Person

The broad offence group of offences against the person is comprised of a number of different offence categories, with the volume of offences reported differing significantly across categories. For example, assaults account for 66% of offences against the person (Figure 1) while homicide (murder) accounts for less than 1%. Thus, assault offences tend to dominate offences against the person, while homicide (murder) will have little effect on the overall total.

Figure 1: offences against the person (%) - 2011/12

Overall, the number of offences against the person increased by 3% in Queensland between 2010/11 and 2011/12. A total of 30,768 offences were reported to police in 2011/12, 999 more than the revised figure from the previous financial year. Taking into account the growth of the Queensland population, the rate of offences against the person increased by 2% from 665 to 680 offences per 100,000 persons.