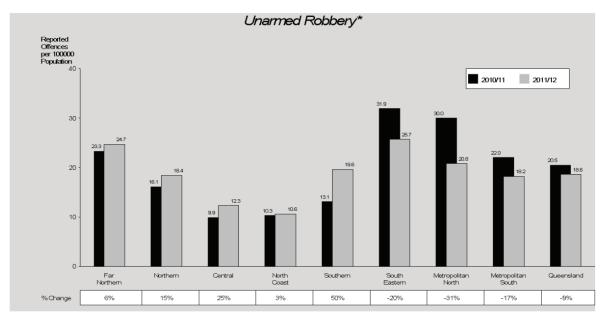

The rate of robbery offences reported to police in 2011/12 increased by one per cent. The rate of reported armed robbery recorded a 12% increase while unarmed robbery recorded a decrease of 9% (Figure 3).

<sup>\*</sup> The result is significant at the 1% level of confidence, using Kendall's rank order correlation test. See page 17 for further information.

Rates of unarmed robbery have recorded fluctuations over time however, have continued to record an overall downward trend\*. During

the current period, unarmed robbery recorded a decrease of 9%.

This time series is subject to the fluctuations that occur in small volume offence categories. The rates of kidnapping and abduction etc. offences