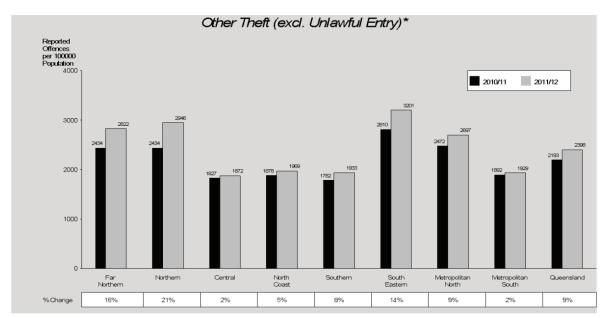

#### Other Theft (excluding Unlawful Entry)

Other theft (excluding unlawful entry) offences increased by 11% from 2010/11 to 2011/12. This category is the highest in volume of the offences against property categories and thus exerts a significant influence on property crime as a total. In 2011/12, 108,476 other theft offences were reported to police, of which 27% were cleared during this period. A further 3,534 offences were cleared from previous periods.

All of the four sub-categories of other theft offences recorded increases in the number of offences reported: stealing from dwellings (4%), shop stealing (3%), steal from vehicles (4%), and other s tealing (20%). Approximately 71% of shop stealing offences were cleared during the 2011/12 period, making this the highest clearance rate within the other theft subcategories.

The highest rate of other theft (excluding unlawful entry) offences occurred in South Eastern Region while the lowest rate was recorded in Central Region in the year under review. Northern Region recorded the highest increase (21%) of other theft (excluding unlawful entry) offences during 2011/12.

Males were significantly more likely than females to commit other theft offences (67% of offenders were male). For both males and females, those in the fifteen to nineteen year age group were most likely to commit other theft offences. Arrest rates are low for this offence type at 32%, while 51% were issued with a notice to appear and 13% (mostly juvenile) were cautioned. Ninety seven percent of all offenders cautioned were juvenile (i.e. aged between ten and sixteen years).