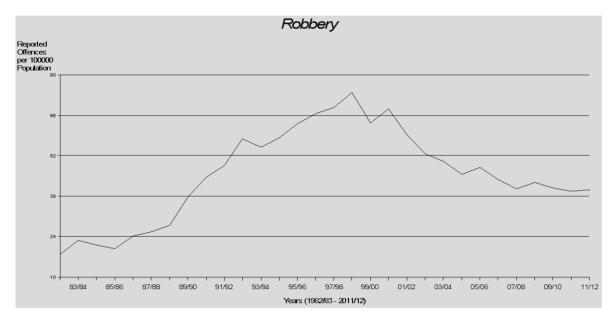

#### Robbery

An overall increase of 2% in the number of robbery offences was reported to police in 2011/12. This result was due to a 13% increase in armed robbery offences within the reporting period. A total of 1,816 offences were reported to police, which equates to a rate of 40 offences per 100,000 persons. Of these, 1060 (58%) were cleared in the period in which they were reported, with an additional 129 offences cleared from previous periods.

The rate of robbery offences reported to police in 2011/12 increased by one per cent. The rate of reported armed robbery recorded a 12% increase while unarmed robbery recorded a decrease of 9% (Figure 3).

Figure 3: Reported robbery offences, Queensland, 2007/08 to 2011/12

Robbery offences tend to occur more frequently in the south-east corner of the State as was the case in 2011/12. South Eastern Region reported the highest rate of robbery offences in the State, despite recording the largest decrease in robbery offences. Central Region recorded the largest increase of 36% and North Coast Region recorded the lowest rate in the State.

<sup>\*</sup> The result is significant at the 1% level of confidence, using Kendall's rank order correlation test. See page 17 for further information.

A spike in the series can be seen between March and May 2011 due to an increase in both armed and unarmed robbery offences. Overall

rates of robbery offences continued to record a significantly\* downward trend.

Although the overall trend in the rate of armed robbery has been decreasing significantly\* since 2002/03, the time series recorded an increase in 2008/09 (14%), 2010/11 (8%) and again in the current period of 12%.

<sup>\*</sup> The result is significant at the 1% level of confidence, using Kendall's rank order correlation test. See page 17 for further information.

Rates of unarmed robbery have recorded fluctuations over time however, have continued to record an overall downward trend\*. During

the current period, unarmed robbery recorded a decrease of 9%.

This time series is subject to the fluctuations that occur in small volume offence categories. The rates of kidnapping and abduction etc. offences