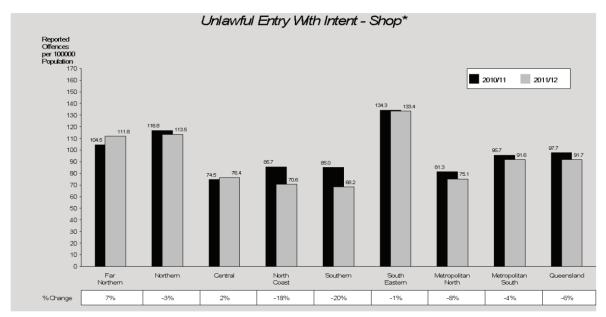

The number of unlawful entry of dwellings increased by 12%, the number of unlawful entry of shops decreased by 5% and unlawful entry of other premises remained stable.

Northern Region recorded the highest rate (1,494 offences per 100,000 persons) while North Coast Region recorded the lowest rate (694 offences per 100,000 persons). Far Northern Region recorded the largest increase of 21% in the period under review.