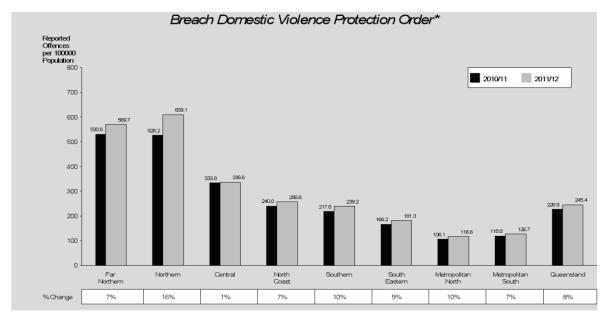

#### Breach of Domestic Violence Protection Orders

Breach of domestic violence protection orders are a breach of a court order and, as such, are classed as "Regina" offences; hence, the inclusion under other offences and not offences against the person.

The 2011/12 financial year reported a 9% increase in the number of breach of domestic violence protection orders. A total of 11,101 offences were reported to police, equating to a rate of 245 offences per 100,000 persons.

Metropolitan Regions recorded the lowest rate of Breach of Domestic Violence Protection Order offences in the State, while the northern regions again recorded the highest. Northern Region recorded the largest increase (16%) and the highest rate of 609 offences per 100,000 persons.