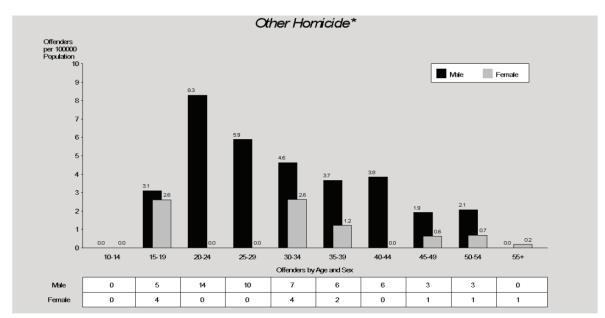

#### Other Homicide

As with homicide (murder), other homicide is a low-volume offence category. Therefore, it is subject to marked fluctuations from year to year and from area to area. The number of other homicide offences decreased by 11% during 2011/12, as a result of decreases in attempted murder (3 offences) and driving causing death (7 offences).

Factoring in the increase of the Queensland estimated resident population, other homicide offences decreased by 12% to a rate of 1 offence per 100,000 persons. Of the 65 offences reported to police in 2011/12, 56 (86%) were cleared in the same period. Additionally, 16 offences were cleared from previous periods.

Central Region reported the highest rate of other homicide offences while Southern Region recorded the lowest rate as well as the largest decrease in the State.

Just over two-thirds (73%) of the victims of other homicide were male with the highest rate recorded in the twenty to forty four years age group. For every age group, except twenty to twenty four years, males were more likely to be victims than females. In 58% of the solved cases, the offender was known to the victim.

Males were significantly more likely than females to commit other homicide offences (81% of offenders were male). In 2011/12, males aged twenty to twenty four years were most likely to offend. Sixty nine percent of offenders were proceeded against through an arrest, while 25% were issued with a notice to appear.