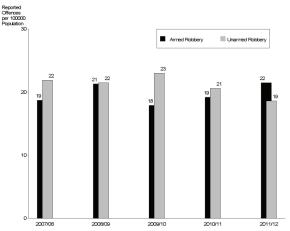

#### Robbery

An overall increase of 2% in the number of robbery offences was reported to police in 2011/12. This result was due to a 13% increase in armed robbery offences within the reporting period. A total of 1,816 offences were reported to police, which equates to a rate of 40 offences per 100,000 persons. Of these, 1060 (58%) were cleared in the period in which they were reported, with an additional 129 offences cleared from previous periods.

The rate of robbery offences reported to police in 2011/12 increased by one per cent. The rate of reported armed robbery recorded a 12% increase while unarmed robbery recorded a decrease of 9% (Figure 3).

Figure 3: Reported robbery offences, Queensland, 2007/08 to 2011/12

Robbery offences tend to occur more frequently in the south-east corner of the State as was the case in 2011/12. South Eastern Region reported the highest rate of robbery offences in the State, despite recording the largest decrease in robbery offences. Central Region recorded the largest increase of 36% and North Coast Region recorded the lowest rate in the State.