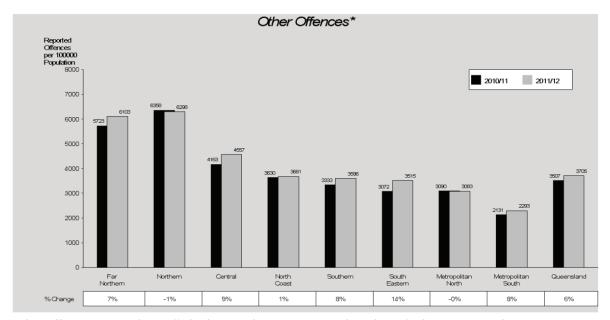

#### Other Offences

Other offences is a broad collection of disparate offence categories. These categories are distinct from offences against the person and property in that they are generally offences detected by police rather than being reported by the public. Drug offences, traffic offences and prostitution offences are examples of this. Trends and patterns in the levels of other offences are therefore often indicative of specific initiatives of the Police Service rather than being indicative of the level of crime

actually occurring. As such, increases are often seen as a positive improvement of police detection rates.

As a total, the number of other offences increased by 7% statewide from 156,893 offences recorded in 2010/11 to 167,622 offences recorded in 2011/12. This equates to a rate of 3,705 offences per 100,000 persons in 2011/12.

Six of the eight regions recorded increases in total other offences with South Eastern Region recording the largest increase of 14%. Rates are traditionally higher in the northern part of the State and this trend was again repeated in 2011/12 with Northern Region recording the highest rate in the State.