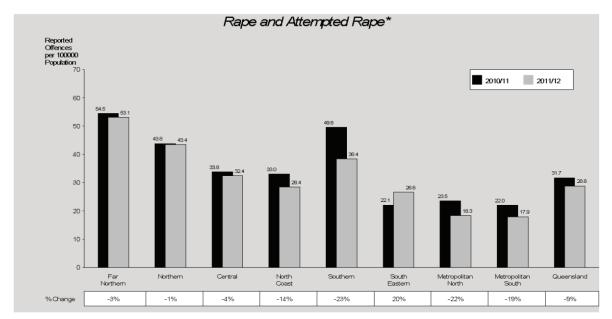

The number of sexual offences reported to police in 2011/12 decreased by 8% from the number reported in the previous financial year. The

number reported equates to a rate of 105 offences reported per 100,000 persons. The decrease in the rate is attributable to a decrease of 9% in rape and attempted rape and 8% in other sexual offences. Of those offences reported in 2011/12, 3,551 (75%) were cleared within 2011/12, with an additional 816 offences cleared from previous periods.

Six of the eight regions recorded decreases in sexual offences with North Coast Region recording the largest decrease of 22%. Metropolitan North Region recorded the lowest rate in the State.

The Sexual Offence category is one of two offence categories for which there are more female victims than male (85% of victims were female). Females aged between ten and nineteen years were most likely to be victims of sexual offences. Females in this age group comprise 48% of total victims. For 74% of victims of solved offences, the offender was known to them. In 33% of solved cases, the offender was a family member.