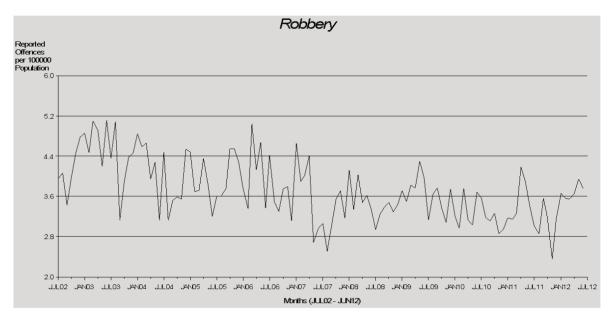

#### Robbery

An overall increase of 2% in the number of robbery offences was reported to police in 2011/12. This result was due to a 13% increase in armed robbery offences within the reporting period. A total of 1,816 offences were reported to police, which equates to a rate of 40 offences per 100,000 persons. Of these, 1060 (58%) were cleared in the period in which they were reported, with an additional 129 offences cleared from previous periods.

The rate of robbery offences reported to police in 2011/12 increased by one per cent. The rate of reported armed robbery recorded a 12% increase while unarmed robbery recorded a decrease of 9% (Figure 3).

Figure 3: Reported robbery offences, Queensland, 2007/08 to 2011/12

Robbery offences tend to occur more frequently in the south-east corner of the State as was the case in 2011/12. South Eastern Region reported the highest rate of robbery offences in the State, despite recording the largest decrease in robbery offences. Central Region recorded the largest increase of 36% and North Coast Region recorded the lowest rate in the State.

<sup>\*</sup> The result is significant at the 1% level of confidence, using Kendall's rank order correlation test. See page 17 for further information.

A spike in the series can be seen between March and May 2011 due to an increase in both armed and unarmed robbery offences. Overall

rates of robbery offences continued to record a significantly\* downward trend.

Although the overall trend in the rate of armed robbery has been decreasing significantly\* since 2002/03, the time series recorded an increase in 2008/09 (14%), 2010/11 (8%) and again in the current period of 12%.

<sup>\*</sup> The result is significant at the 1% level of confidence, using Kendall's rank order correlation test. See page 17 for further information.

Rates of unarmed robbery have recorded fluctuations over time however, have continued to record an overall downward trend\*. During

the current period, unarmed robbery recorded a decrease of 9%.

This time series is subject to the fluctuations that occur in small volume offence categories. The rates of kidnapping and abduction etc. offences