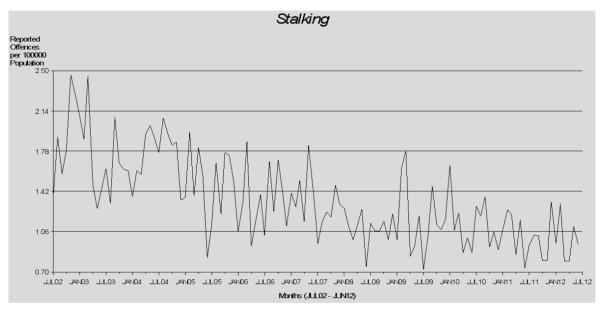

As can be seen in the graph above, the time series displays a statistically significant decreasing trend\* over the ten year period. The State recorded a 9% decrease in stalking offences during the 2011/12 financial year.

<sup>\*</sup> The result is significant at the 1% level of confidence, using Kendall's rank order correlation test. See page 17 for further information.

Due to a review conducted in January 2004 by the Crime and Misconduct Commission, the recording of child abuse cases has undergone changes. The rate of life endangering acts offences have been