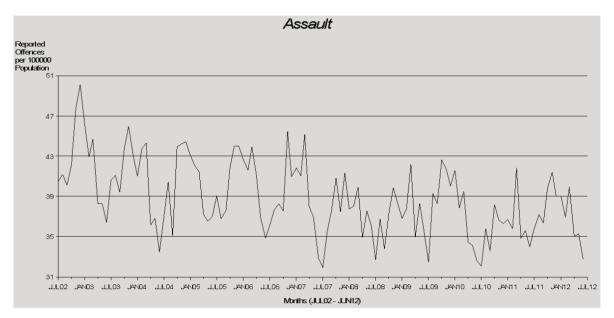

#### **Assault**

Assaults comprise approximately 66% of total offences against the person. As such, they tend to dominate this broad offence group. The number of assaults in Queensland increased by 6% from 2010/11 to 2011/12. This equates to a rate of 449 offences per 100,000 persons in 2011/12.

The overall increase in the rate of assaults is attributable to increases in serious assault, serious assault other and common assault. Of the 20,331 assaults reported to police in 2011/12, 15,692 (77%) were cleared in the same period with a further 2,152 offences cleared from previous periods.

Figure 2: Reported assaults, Queensland, 2007/08 to 2011/12

Higher rates of serious assault were seen in 2011/12 (Figure 2). A possible explanation for this is a broadening of the definition of serious assault to include, for example, assault of a person aged sixty years or more, assault on physically impaired people and assaulting a police officer in the execution of their duty.

As with previous years, Far Northern and Northern Regions recorded the highest rates of assault in the State while Metropolitan South Region recorded the lowest. Metropolitan North Region recorded the only decrease in the rate of assault.

Assault is the largest in volume of the offences against the person categories. There was a statistically significant decreasing trend\* detected for the 2011/12 period.

Assault offences are subject to strong seasonal

influences, which are evident in the time series, with a higher rate of offences occurring over the summer months and a lower number of offences occurring in the winter.

Grievous assault is a small volume offence and, as such, will be subject to marked fluctuations over time. Overall, the rate of grievous assaults has no statistically significant increasing or decreasing