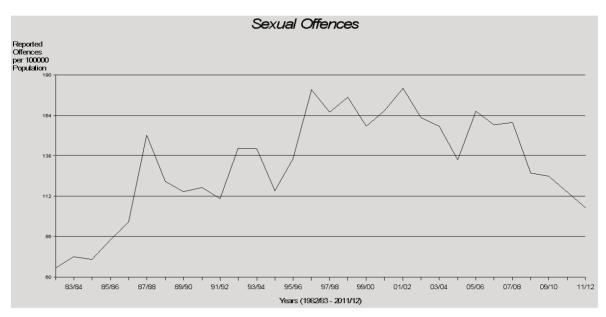

#### Sexual Offences

Sexual offences are particularly affected by an unpredictable variability in the reported rates due to the fact that offences occurring decades ago are still being reported to police. As offences are counted against the period in which they are reported, rather than when they occurred, increases in crime statistics do not always equate to an increase in victimisation.

The number of sexual offences reported to police in 2011/12 decreased by 8% from the number reported in the previous financial year. The

number reported equates to a rate of 105 offences reported per 100,000 persons. The decrease in the rate is attributable to a decrease of 9% in rape and attempted rape and 8% in other sexual offences. Of those offences reported in 2011/12, 3,551 (75%) were cleared within 2011/12, with an additional 816 offences cleared from previous periods.

Six of the eight regions recorded decreases in sexual offences with North Coast Region recording the largest decrease of 22%. Metropolitan North Region recorded the lowest rate in the State.

The Sexual Offence category is one of two offence categories for which there are more female victims than male (85% of victims were female). Females aged between ten and nineteen years were most likely to be victims of sexual offences. Females in this age group comprise 48% of total victims. For 74% of victims of solved offences, the offender was known to them. In 33% of solved cases, the offender was a family member.

The spikes in the sexual offences time series are the result of a large number of charges preferred against two offenders in October 2002. Spikes can also been seen in October 2005, December 2006, August 2007 and February 2008 again the result

of a large number of offences being reported for incidents that occurred over a period of time and by a small number of offenders. Overall, this time series records a statistically significant decreasing trend\*.

<sup>\*</sup> The result is significant at the 1% level of confidence, using Kendall's rank order correlation test. See page 17 for further information.

Spikes in this series can be seen in May 2006, August 2007, February 2007, January 2008 and January 2010 as the result of a large number of offences being reported as occurring over an extended period of time by a small number of offenders. There is no statistically significant increasing or decreasing trend\* over the ten year period.

Two offenders were charged with in excess of 400 other sexual offences for incidents which charges were preferred in October 2002 respectively resulting in the first large spike in the time series.

Multiple reports relating to historical offences with large counts were responsible for the spikes in October 2005 and December 2006.