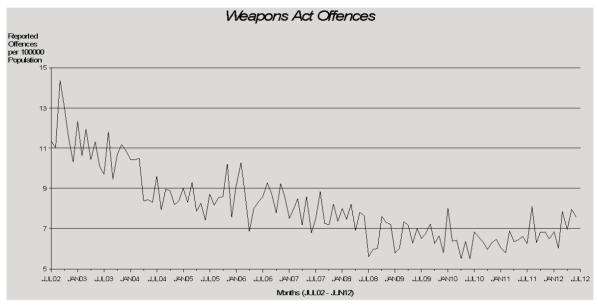

#### Weapons Act Offences

The number of weapons act offences increased by 11% from 3,412 offences reported in 2010/11 to 3,778 offences reported in 2011/12. The overall

increase is attributable to increases in all five weapons sub categories. Increases were recorded in unlawful possession firearm concealable firearm (26%), unlawful possession firearm – other (9%), bomb possession and/or use of offences (31%), possession and/or use other weapons offences (11%), and weapons act offences – other (1%).

Six of the eight regions recorded increases in weapons act offences during the 2011/12 financial year. Northern and Central Regions recorded the only decreases of 16% and 1% respectively. During 2011/12, Far Northern Region recorded the highest rate of 123 offences per 100,000 persons while Metropolitan South Region recorded the lowest rate of 60 offences per 100,000 persons.

A statistically significant decreasing trend\* is evident in the weapons acts offences time series. Since January 2003, the time series has been

decreasing however, in the current period under review a 9% increase was recorded.