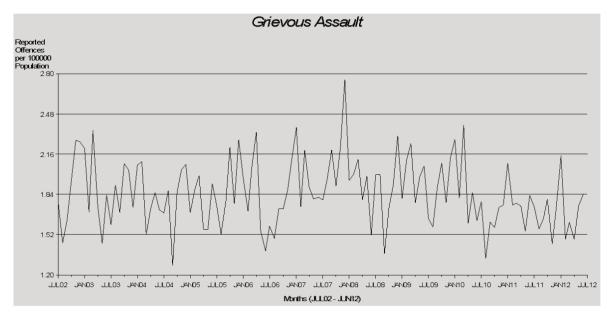

influences, which are evident in the time series, with a higher rate of offences occurring over the summer months and a lower number of offences occurring in the winter.

Grievous assault is a small volume offence and, as such, will be subject to marked fluctuations over time. Overall, the rate of grievous assaults has no statistically significant increasing or decreasing

trend\* over the ten year period. The seasonal influence is obvious in the time series with the peaks occurring in the summer months.

<sup>\*</sup> The result is significant at the 1% level of confidence, using Kendall's rank order correlation test. See page 17 for further information.