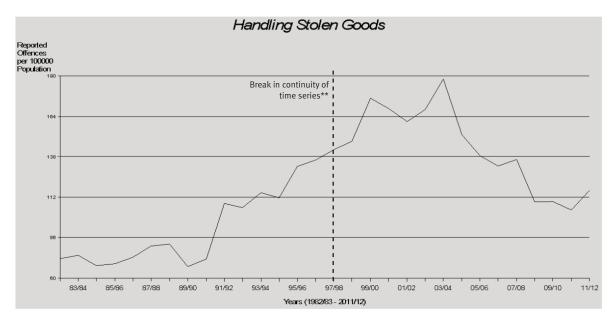

#### Handling Stolen Goods

Handling stolen goods offences recorded an increase of 14% in the number of offences reported. The rate of offences increased by 12%, from 104 to 117 offences per 100,000 persons. Of the total 5,273 offences reported to police in 2011/12, 4,750 (90%) were cleared in the same period, with a further 230 offences cleared from previous periods.

Far Northern Region recorded the highest rate of handling stolen goods offences while Metropolitan South Region recorded the largest increase (45%). North Coast Region recorded the lowest rate and also recorded the greatest decrease (12%) in the year under review.

decreases resulting in an overall decrease of 11% during the current reporting period.

A statistically significant decreasing trend\* is evident in the handling stolen goods time series. Over the last 12 months however, the rate of offences increased by 12% after having decreased

by 5% during 2010/11. The spike in 2007/08 period was the result of 470 offences preferred against two offenders during August 2007.

<sup>\*</sup> The result is significant at the 1% level of confidence, using Kendall's rank order correlation test. See page 17 for further information.