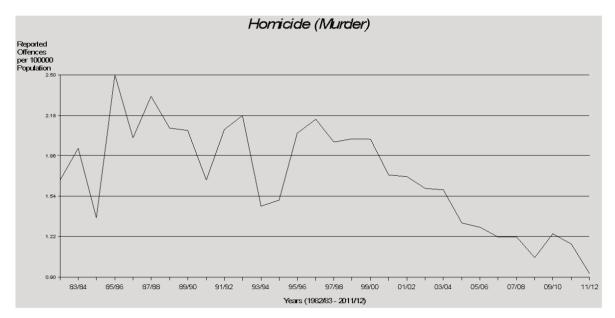

<sup>\*</sup> The offence category of other offences against the person is not included in offences against the person.

Homicide (murder) is a small volume offence and, as such, is subject to sizeable fluctuations from year to year. Overall, however, the homicide (murder) rate has changed little. Following a peak in 1996/97, the rate of homicide (murder)

has been steadily decreasing until 2008/09. In 2009/10, the rate increased by 18%, followed by decreases in 2010/11 and again in the current period under review of 7% and 20% respectively.

Other homicide is also a small volume offence category and, as such, is subject to sizeable fluctuations from year to year. From 1987/88 to 1989/90, other homicide offences were reported at a slightly higher rate; however the rate has