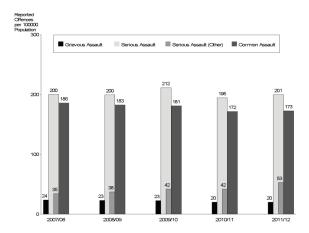

#### **Assault**

Assaults comprise approximately 66% of total offences against the person. As such, they tend to dominate this broad offence group. The number of assaults in Queensland increased by 6% from 2010/11 to 2011/12. This equates to a rate of 449 offences per 100,000 persons in 2011/12.

The overall increase in the rate of assaults is attributable to increases in serious assault, serious assault other and common assault. Of the 20,331 assaults reported to police in 2011/12, 15,692 (77%) were cleared in the same period with a further 2,152 offences cleared from previous periods.

Figure 2: Reported assaults, Queensland, 2007/08 to 2011/12

Higher rates of serious assault were seen in 2011/12 (Figure 2). A possible explanation for this is a broadening of the definition of serious assault to include, for example, assault of a person aged sixty years or more, assault on physically impaired people and assaulting a police officer in the execution of their duty.

As with previous years, Far Northern and Northern Regions recorded the highest rates of assault in the State while Metropolitan South Region recorded the lowest. Metropolitan North Region recorded the only decrease in the rate of assault.