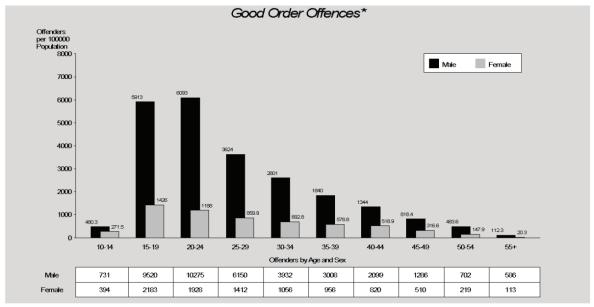

#### Good Order Offences

Good order offences increased by 8% from 2010/11 to 2011/12. A total of 51,674 offences were detected by police which equates to a rate of 1,142 offences for every 100,000 persons.

Northern Region recorded the highest rate of good order offences in the State. The lowest rate was recorded in Metropolitan South Region, with North Coast and Metropolitan North Regions reporting the only decreases.

While the time series for good order offences records a statistically significant upward trend\*, a strong seasonal influence can also be seen.

Offences tend to peak in the summer months and

fall to a low during the winter months of each year. Good order offences have recorded an increase of 6% in the current period.