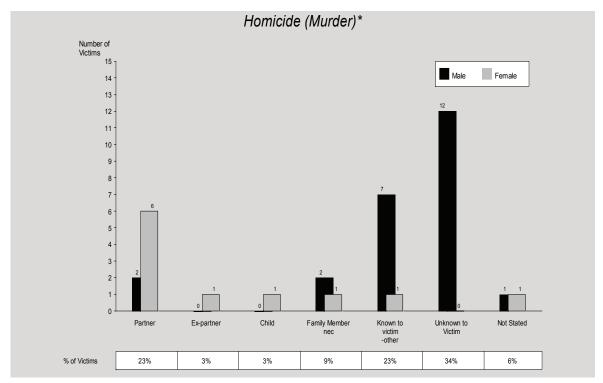

#### Homicide (Murder)

Homicide (murder) is a small volume offence category and, as such, is subject to sizeable fluctuations from one year to the next and from region to region.

The number of homicide (murder) offences decreased by 10 offences in Queensland for 2011/12 compared with 2010/11. Of the 42 homicides reported to police in 2011/12, 34 (81%) were cleared in the same period. An additional 7 offences were cleared from previous periods.

Metropolitan South Region recorded the highest increase and Central Region recorded the largest decrease of homicide (murder) offences within the State. The highest rate was recorded by South Eastern Region and the lowest rate was recorded by Central Region.

This year, 68% of the victims of homicide (murder) were male. The highest rate of homicide (murder) offences occurred for males in the twenty to twenty four year age group which recorded a rate of 4 offences per 100,000 persons. In 59% of solved cases, the offender was known to the victim.

Males were significantly more likely than females to commit homicide (murder) (84%). In 2011/12, males aged twenty to twenty four years were most

likely to offend. In 95% of cases, the offender was proceeded against through an arrest.