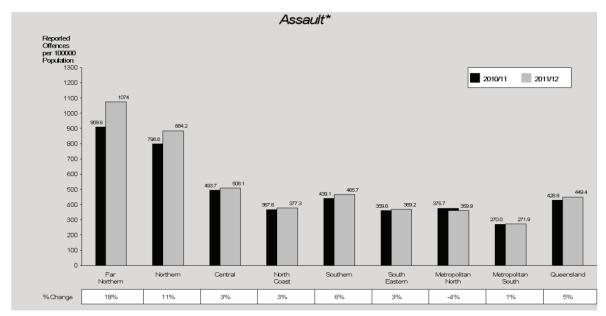

#### **Assault**

Assaults comprise approximately 66% of total offences against the person. As such, they tend to dominate this broad offence group. The number of assaults in Queensland increased by 6% from 2010/11 to 2011/12. This equates to a rate of 449 offences per 100,000 persons in 2011/12.

The overall increase in the rate of assaults is attributable to increases in serious assault, serious assault other and common assault. Of the 20,331 assaults reported to police in 2011/12, 15,692 (77%) were cleared in the same period with a further 2,152 offences cleared from previous periods.

As with previous years, Far Northern and Northern Regions recorded the highest rates of assault in the State while Metropolitan South Region recorded the lowest. Metropolitan North Region recorded the only decrease in the rate of assault.

For all age groups, except fifteen to nineteen years, males were more likely than females to be victims of assault. Males aged twenty to twentynine years were most likely to be victims. From age thirty for males and nineteen for females, the rate of victimisation decreased steadily with increased age. For 60% of victims of solved offences, the offender was known to them.

Across all age groups, males were also more likely to commit offences of assault (73% of offenders were male). Males aged fifteen to nineteen years were most likely to offend. Of those people proceeded against, 52% were arrested and 30% were issued with a notice to appear.