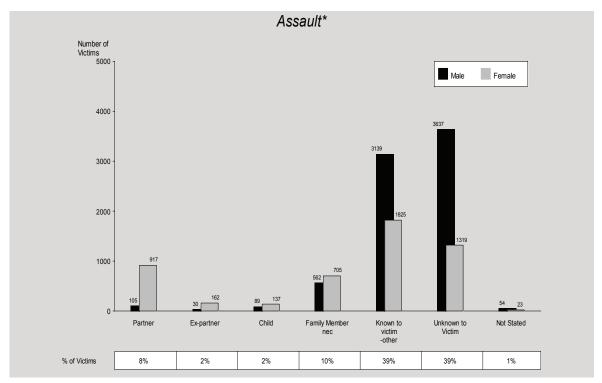

#### **Assault**

Assaults comprise approximately 66% of total offences against the person. As such, they tend to dominate this broad offence group. The number of assaults in Queensland increased by 6% from 2010/11 to 2011/12. This equates to a rate of 449 offences per 100,000 persons in 2011/12.

The overall increase in the rate of assaults is attributable to increases in serious assault, serious assault other and common assault. Of the 20,331 assaults reported to police in 2011/12, 15,692 (77%) were cleared in the same period with a further 2,152 offences cleared from previous periods.

As with previous years, Far Northern and Northern Regions recorded the highest rates of assault in the State while Metropolitan South Region recorded the lowest. Metropolitan North Region recorded the only decrease in the rate of assault.

For all age groups, except fifteen to nineteen years, males were more likely than females to be victims of assault. Males aged twenty to twentynine years were most likely to be victims. From age thirty for males and nineteen for females, the rate of victimisation decreased steadily with increased age. For 60% of victims of solved offences, the offender was known to them.

Across all age groups, males were also more likely to commit offences of assault (73% of offenders were male). Males aged fifteen to nineteen years were most likely to offend. Of those people proceeded against, 52% were arrested and 30% were issued with a notice to appear.