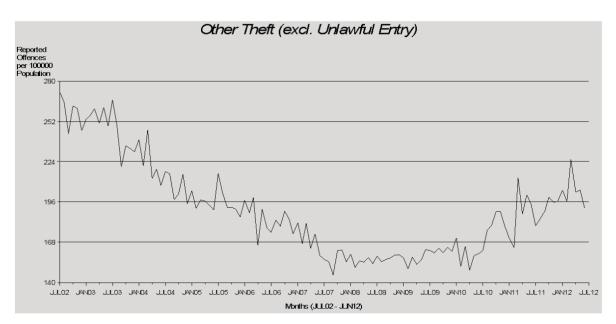

#### Other Theft (excluding Unlawful Entry)

Other theft (excluding unlawful entry) offences increased by 11% from 2010/11 to 2011/12. This category is the highest in volume of the offences against property categories and thus exerts a significant influence on property crime as a total. In 2011/12, 108,476 other theft offences were reported to police, of which 27% were cleared during this period. A further 3,534 offences were cleared from previous periods.

All of the four sub-categories of other theft offences recorded increases in the number of offences reported: stealing from dwellings (4%), shop stealing (3%), steal from vehicles (4%), and other s tealing (20%). Approximately 71% of shop stealing offences were cleared during the 2011/12 period, making this the highest clearance rate within the other theft subcategories.

The highest rate of other theft (excluding unlawful entry) offences occurred in South Eastern Region while the lowest rate was recorded in Central Region in the year under review. Northern Region recorded the highest increase (21%) of other theft (excluding unlawful entry) offences during 2011/12.

Males were significantly more likely than females to commit other theft offences (67% of offenders were male). For both males and females, those in the fifteen to nineteen year age group were most likely to commit other theft offences. Arrest rates are low for this offence type at 32%, while 51% were issued with a notice to appear and 13% (mostly juvenile) were cautioned. Ninety seven percent of all offenders cautioned were juvenile (i.e. aged between ten and sixteen years).

A statistically decreasing trend\* was detected for the other theft (excluding unlawful entry) category. A decrease in offences can be seen from July 2003 to July 2010 and then an increase in these offences can be seen. The current period recorded a 9% increase following a 13% increase recorded during the previous period.