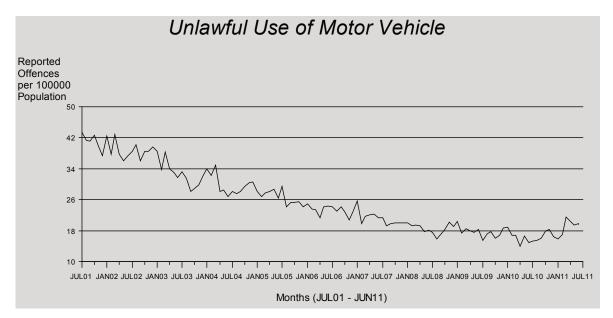

<sup>\*</sup> The result is significant at the 1% level of confidence, using Kendall's rank order correlation test. See page 17 for further information.

Overall, a statistically significant decreasing trend\* was detected for the unlawful use of motor vehicle time series. As with other offences against property, the substantive decreases recorded in the rate of unlawful use of motor vehicle offences

over the last nine years is apparent at the end of the time series. During the current period under review, unlawful use of motor vehicle offences recorded a 7% increase.

A statistically decreasing trend\* was detected for the other theft (excluding unlawful entry) category. A decrease in offences can be seen since July 2003. However, the current period recorded a 12% increase following a 2% increase recorded during the previous period.