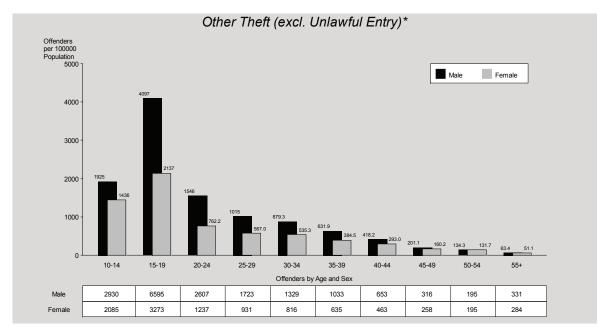

### Other Theft (excluding Unlawful Entry)

The rate of other theft (excluding unlawful entry) offences increased by 12% from 2009/10 to 2010/11. This category is the highest in volume of the offences against property categories and thus exerts a significant influence on property crime as a total. In 2010/11, 98,255 other theft offences were reported to police, of which 27% were cleared during this period. A further 2,818 were cleared from previous periods.

Three of the four sub-categories of other theft offences recorded increases in the rate of offences reported: stealing from dwellings (21%), steal from vehicles (14%), and other stealing (18%). In 2010/11, 73% of shop stealing offences were cleared during the 2010/11 period, making this

the highest clearance rate within the other theft sub-categories.

The highest rate of other theft (excluding unlawful entry) occurred in South Eastern Region which also recorded the highest increase. The lowest rate was recorded in Southern Region and Northern Region recorded the only decrease in the year under review

The proportion of female offenders for other theft was higher than for most other offence types at 36%, or just over one third. For both males and females, those in the fifteen to nineteen year age group were most likely to commit other theft offences. Arrest rates are low for this offence type at 28%, while 50% were served with a notice to appear, and 18% issued cautions. Of the 18% of offender's issues with cautions, 99% were juveniles (aged between ten and sixteen years).