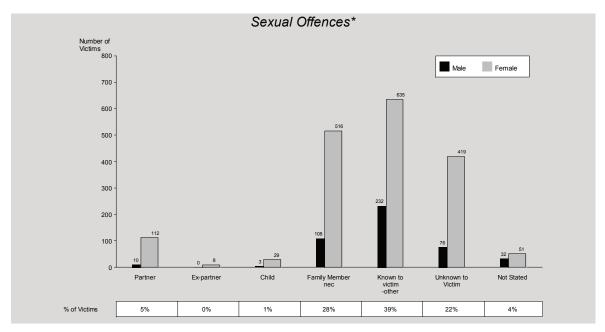

The Sexual Offence category is one of two offence categories for which there are more female victims than male (83% of victims were female). Females aged between ten and nineteen years were most likely to be victims of sexual offences. Females in this age group comprise 48% of total victims. For 73% of victims of solved offences, the offender was known to them. In 28% of solved cases, the offender was a family member.