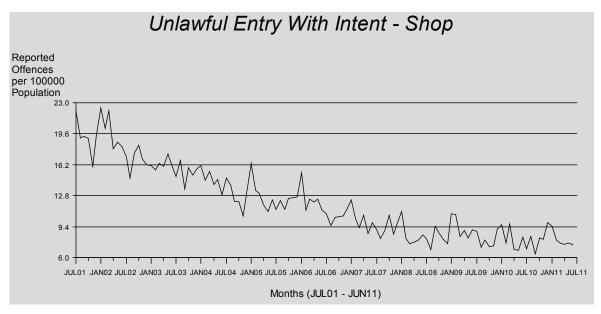

<sup>\*</sup> The result is significant at the 1% level of confidence, using Kendall's rank order correlation test. See page 17 for further information.

Over the ten years, the rate of unlawful entry shops offences has been significantly decreasing\*. Unlawful entry - shops offences recorded an 1% decrease for 2010/11 financial year. This follows a 8% decrease recorded in the previous year.