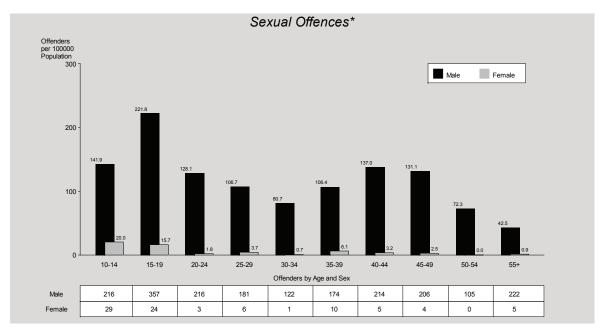

#### Sexual Offences

Sexual offences are particularly affected by an unpredictable variability in the reported rates due to the fact that offences occurring decades ago are still being reported to police. As offences are counted against the period in which they are reported, rather than when they occurred, increases in crime statistics do not always equate to an increase in victimisation.

The number of sexual offences reported to police in 2010/11 decreased by 7% from the number reported in the previous financial year. The number reported equates to a rate of 112 offences reported per 100,000 persons. The decrease in the rate is attributable to a decrease of 11% in other sexual offences. Of those offences reported in 2010/11, 3,854 (75%) were cleared, with an additional 884 offences cleared from previous periods.

Seven of the eight regions recorded decreases in sexual offences with South Eastern Region recording the largest decrease of 26%. Metropolitan South Region recorded the lowest rate and the lowest rate. North Coast Region recorded the only increase of 6%.

The Sexual Offence category is one of two offence categories for which there are more female victims than male (83% of victims were female). Females aged between ten and nineteen years were most likely to be victims of sexual offences. Females in this age group comprise 48% of total victims. For 73% of victims of solved offences, the offender was known to them. In 28% of solved cases, the offender was a family member.

In total, 87 or 4% of females committed sexual offences in 2010/11. Thus, 96% of offenders were male. The age distribution of male offenders is unique for this offence type in that the distribution is almost uniform across all age groups with the exception of fifteen to nineteen year olds. The number of offenders is only slightly lower in the older age groups, with males aged fifty years and over representing 16% of all sexual offenders. For those proceeded against, 60% were arrested and 10% were served with a notice to appear.