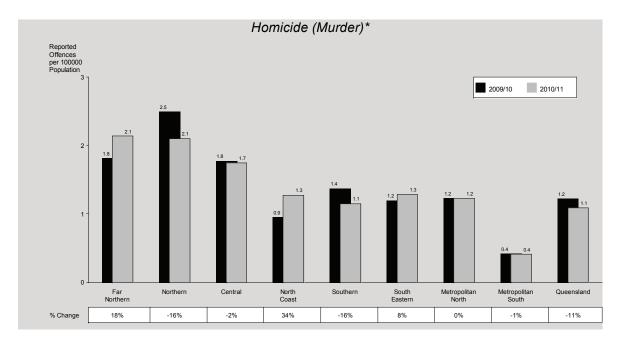

### Homicide (Murder)

Homicide (murder) is a small volume offence category and, as such, is subject to sizeable fluctuations from one year to the next and from region to region.

The number of homicide (murder) offences decreased by 5 offences in Queensland for 2010/11 compared with 2009/10. Of the 50 homicides reported to police in 2010/11, 41 (82%) were cleared in the same period. An additional 3 offences were cleared from previous periods.

North Coast Region recorded the highest increase and Northern and Southern Region recorded the largest decrease of homicide (murder) offences within the State. The highest rate was recorded by Far Northern and Northern Regions and the lowest rate was recorded by Metropolitan South Region.

This year, 54% of the victims of homicide (murder) were female. The highest rate of homicide (murder) offences occurred for females in the thirty five to thirty nine year age group which

recorded a rate of 4 offences per 100,000 persons. In 69% of solved cases, the offender was known to the victim.

Males were significantly more likely than females to commit homicide (murder) (88%). In 2010/11, males aged twenty five to twenty nine and thirty five to thirty nine years were most likely to offend. In 91% of cases, the offender was proceeded against through an arrest.