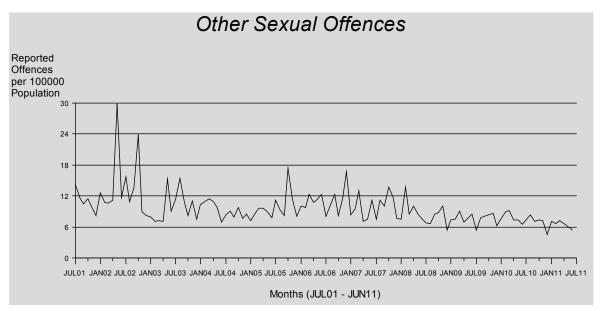

The two spikes in the sexual offences time series are the result of a large number of charges preferred against two offenders in May and October 2002. Spikes can also been seen in October 2005, December 2006, August 2007 and February 2008 again as the result of a large

number of offences being reported for incidents that occurred over a period of time and by a small number of offenders. Overall, this time series records a statistically significant decreasing trend\*.

<sup>\*</sup> The result is significant at the 1% level of confidence, using Kendall's rank order correlation test. See page 17 for further information.

Spikes in this series can be seen in May 2006, August 2007, February 2008 and January 2010 as the result of a large number of offences being reported as occurring over an extended period of time by a small number of offenders. There is no statistically significant increasing or decreasing trend\* over the ten year period.

Single offenders were charged with in excess of 660 and 400 other sexual offences for incidents which occurred over a period of time. The charges were preferred in May and October 2002 respectively resulting in the first and second large spikes in the time series. Multiple reports

relating to historical offences with large counts were responsible for the spikes in October 2005 and December 2006 and to a lesser degree in April 2008 and February 2009.

Overall, this time series records a statistically significant decreasing trend\*.

<sup>\*</sup> The result is significant at the 1% level of confidence, using Kendall's rank order correlation test. See page 17 for further information.

Rates of robbery offences decreased noticeably from mid 2001 to 2002. A spike in the series can be seen between March and May 2011 due to an increase in both armed and unarmed