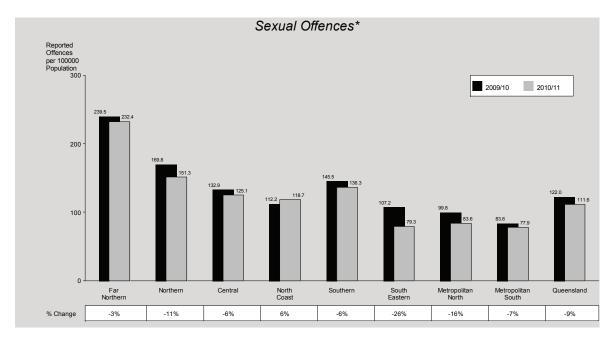

The number of sexual offences reported to police in 2010/11 decreased by 7% from the number reported in the previous financial year. The number reported equates to a rate of 112 offences reported per 100,000 persons. The decrease in the rate is attributable to a decrease of 11% in other sexual offences. Of those offences reported in 2010/11, 3,854 (75%) were cleared, with an additional 884 offences cleared from previous periods.

Seven of the eight regions recorded decreases in sexual offences with South Eastern Region recording the largest decrease of 26%. Metropolitan South Region recorded the lowest rate and the lowest rate. North Coast Region recorded the only increase of 6%.