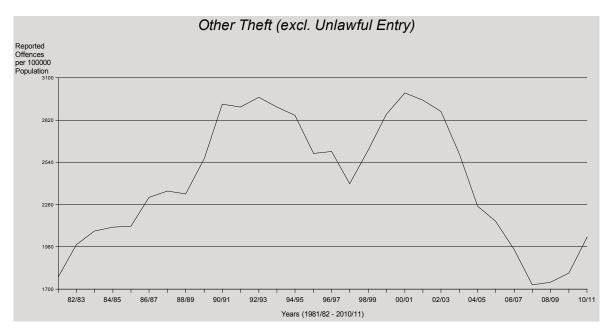

### Other Theft (excluding Unlawful Entry)

The rate of other theft (excluding unlawful entry) offences increased by 12% from 2009/10 to 2010/11. This category is the highest in volume of the offences against property categories and thus exerts a significant influence on property crime as a total. In 2010/11, 98,255 other theft offences were reported to police, of which 27% were cleared during this period. A further 2,818 were cleared from previous periods.

Three of the four sub-categories of other theft offences recorded increases in the rate of offences reported: stealing from dwellings (21%), steal from vehicles (14%), and other stealing (18%). In 2010/11, 73% of shop stealing offences were cleared during the 2010/11 period, making this

the highest clearance rate within the other theft sub-categories.

The highest rate of other theft (excluding unlawful entry) occurred in South Eastern Region which also recorded the highest increase. The lowest rate was recorded in Southern Region and Northern Region recorded the only decrease in the year under review

The proportion of female offenders for other theft was higher than for most other offence types at 36%, or just over one third. For both males and females, those in the fifteen to nineteen year age group were most likely to commit other theft offences. Arrest rates are low for this offence type at 28%, while 50% were served with a notice to appear, and 18% issued cautions. Of the 18% of offender's issues with cautions, 99% were juveniles (aged between ten and sixteen years).

over the last nine years is apparent at the end of the time series. During the current period under review, unlawful use of motor vehicle offences recorded a 7% increase.

A statistically decreasing trend\* was detected for the other theft (excluding unlawful entry) category. A decrease in offences can be seen since July 2003. However, the current period recorded a 12% increase following a 2% increase recorded during the previous period.