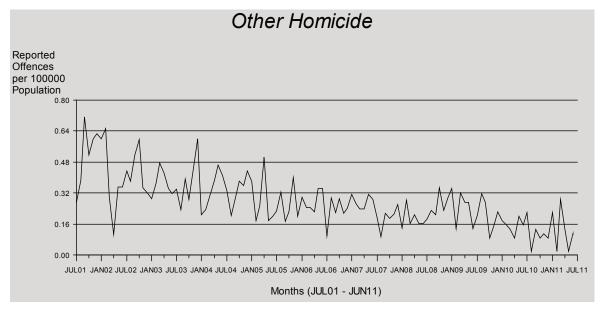

As with homicide (murder), other homicide is a low volume offence category and, as such, is subject to random fluctuations from month to month.

Over the ten year period, there is a significantly decreasing trend\* for the other homicide time series. Other homicide reported a decrease of 33% in the 2010/11 financial year.