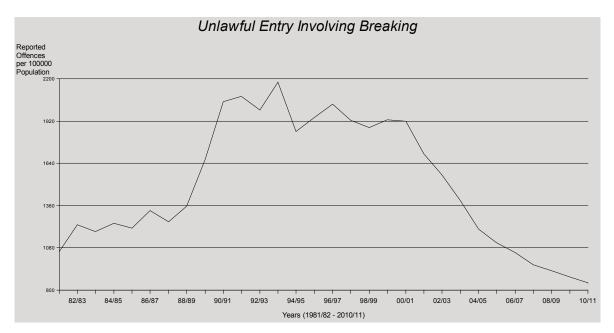

Overall, there was a statistically significant decreasing trend detected\* for unlawful entry. In the current period, the rate of unlawful entry offences decreased by 3% following on from a decrease of 4% in the 2009/10 financial year.