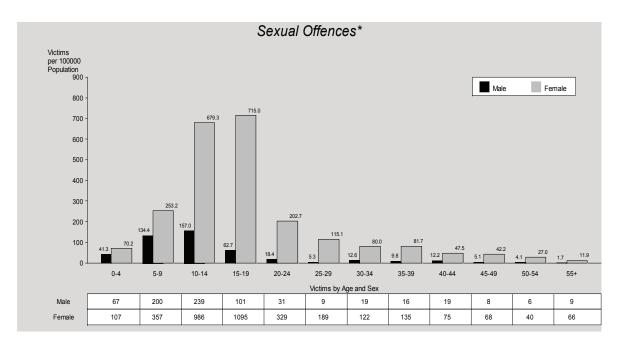

#### Sexual Offences

Sexual offences are particularly affected by an unpredictable variability in the reported rates due to the fact that offences occurring decades ago are still being reported to police. As offences are counted against the period in which they are reported, rather than when they occurred, increases in crime statistics do not always equate to an increase in victimisation.

The number of sexual offences reported to police in 2010/11 decreased by 7% from the number reported in the previous financial year. The number reported equates to a rate of 112 offences reported per 100,000 persons. The decrease in the rate is attributable to a decrease of 11% in other sexual offences. Of those offences reported in 2010/11, 3,854 (75%) were cleared, with an additional 884 offences cleared from previous periods.

Seven of the eight regions recorded decreases in sexual offences with South Eastern Region recording the largest decrease of 26%. Metropolitan South Region recorded the lowest rate and the lowest rate. North Coast Region recorded the only increase of 6%.

The Sexual Offence category is one of two offence categories for which there are more female victims than male (83% of victims were female). Females aged between ten and nineteen years were most likely to be victims of sexual offences. Females in this age group comprise 48% of total victims. For 73% of victims of solved offences, the offender was known to them. In 28% of solved cases, the offender was a family member.

In total, 87 or 4% of females committed sexual offences in 2010/11. Thus, 96% of offenders were male. The age distribution of male offenders is unique for this offence type in that the distribution is almost uniform across all age groups with the exception of fifteen to nineteen year olds. The number of offenders is only slightly lower in the older age groups, with males aged fifty years and over representing 16% of all sexual offenders. For those proceeded against, 60% were arrested and 10% were served with a notice to appear.