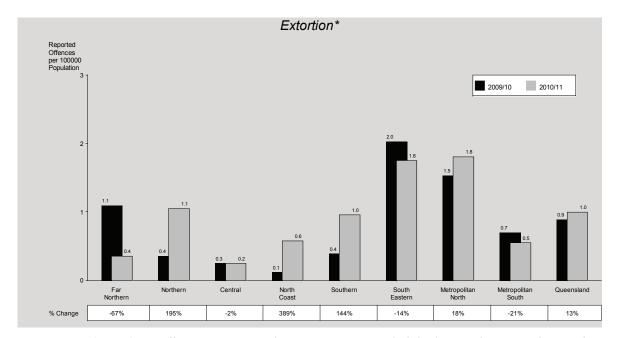

#### Other Offences Against the Person

The category of other offences against the person includes offences such as kidnapping and abduction, deprivation of liberty, extortion, stalking and life endangering acts.

In 2010/11, other offences against the person decreased by 2% from 3,709 to 3,648 offences. When taking into account the growth of Queensland's population, the rate decreased by 4%. Of the 3,648 reported other offences against the person, 61% were cleared in the same period. In addition, 346 offences reported in previous periods were also cleared.

<sup>\*</sup> The result is significant at the 1% level of confidence, using Kendall's rank order correlation test. See page 17 for further information.

Extortion is the lowest in volume of the other offences against the person categories and, as such, is prone to random variations from month to month. Overall, no statistically significant increasing or decreasing\* trend was detected over the ten year period.