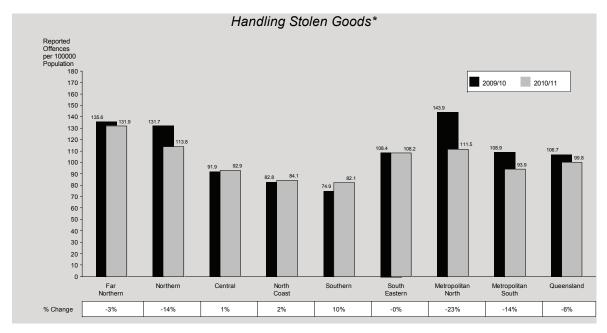

#### Handling Stolen Goods

Handling stolen goods offences recorded a decrease in the rate of offences of 6% from 107 to 100 offences per 100,000 persons. Of the total 4,594 offences reported to police in 2010/11, 4,167 (91%) were cleared in the same period, with a further 209 offences cleared from previous periods.

Far North Region recorded the highest rate of handling stolen goods offences while Metropolitan North Region recorded the greatest decrease (23%). Southern Region recorded the largest increase of 10%, however also recorded the lowest rate.