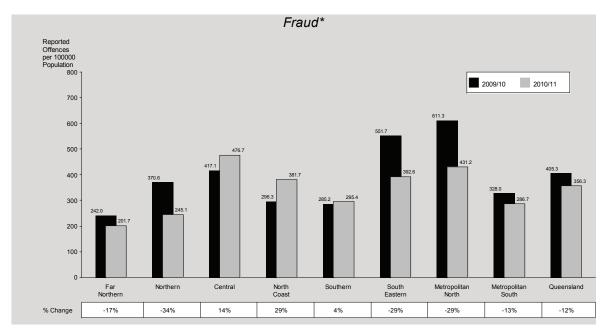

#### Fraud

Queensland recorded a decrease in the number of offences per 100,000 persons in most subcategories of fraud offences during the current period. Decreases were reported in fraud by cheque offences (26%), fraud by credit card offences (15%), identity fraud offences (28%), and other fraud offences (15%). This resulted in an overall decrease of 12% in the rate of total fraud offences. Fraud by computer was the only category to record an increase (19%) in 2010/11.

Of the 16,399 offences reported in 2010/11, 11,146 (68%) were cleared in the same period with a further 2,250 offences cleared from previous periods.

Central Region recorded the highest rate of fraud offences with North Coast Region recording the highest increase. Northern Region recorded the largest decrease of 34%.