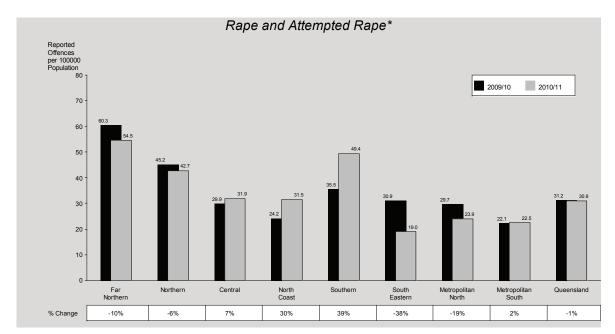

Seven of the eight regions recorded decreases in sexual offences with South Eastern Region recording the largest decrease of 26%. Metropolitan South Region recorded the lowest rate and the lowest rate. North Coast Region recorded the only increase of 6%.

#### Robbery

A decrease of 9% in the number of unarmed robberies reported to police in 2010/11 led to an overall decrease in the number of robbery offences reported in the year under review. A total of 1,787 offences were reported to police, which equates to a rate of 39 offences per 100,000 persons. Of these, 964 (54%) were cleared in the period in which they were reported, with an additional 127 offences cleared from previous periods.

The rates of robbery increased steadily since the early 1980's, peaking in 1998/99. Since 1998/99 the rate of robbery offences has been showing a decreasing trend. The rate of reported unarmed robbery recorded an 11% decrease while the rate of armed robbery recorded an increase of 7% (Figure 3).

Figure 3: Reported robbery offences, Queensland, 2006/07 to 2010/11

Robbery offences tend to occur more frequently in the south-east corner of the State as was the case in 2010/11. Northern Region recorded the largest increase of 19% and South Eastern Region recorded the highest rate of robbery in the State. North Coast Region recorded the greatest decrease of 26% and the lowest rate in the State.