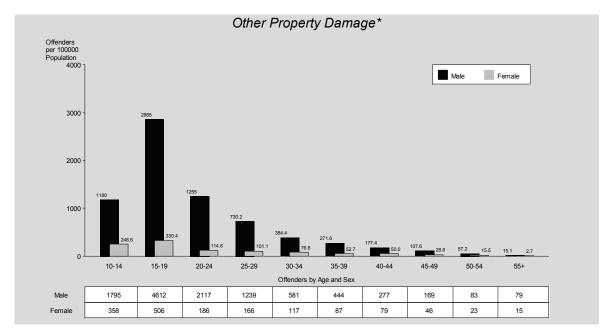

### Other Property Damage

The number of other property damage offences reported in 2010/11 increased by 5% when compared to the previous financial year. The rate of offences increased by 3%, from 893 to 917 offences per 100,000 persons. Of those offences reported to police in 2010/11, 12,573 (30%) were cleared during this period, with an additional 1,225 offences cleared from previous time periods.

Far Northern Region recorded the highest rate of 1,160 offences per 100,000 persons. The largest decrease was recorded by Central Region (7%). Metropolitan South Region recorded the lowest rate of other property damage offences (764 offences per 100,000 persons).

As with most offence types, fifteen to nineteen year old males were most likely to be proceeded against for other property damage offences. Only 12% of offenders were female and only 15% of offenders were aged thirty years or more. In total, 46% of offenders were served with a notice to appear, 34% were arrested, and 14% were cautioned.