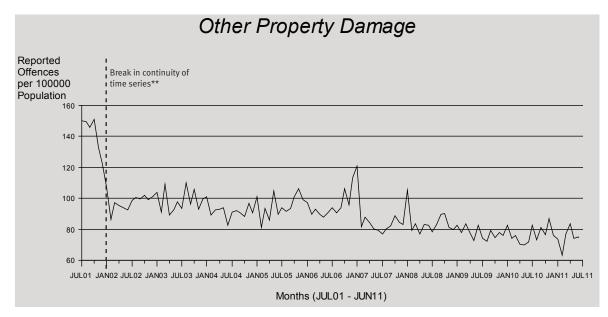

of arson offences decreased by 12% from 30 to 27 offences per 100,000 persons.

The sharp decrease in the first half of the time series is the result of a change in policy regarding the reporting of other property damage offences. This break in continuity\*\* effectively renders a

statistical test invalid. While the change in policy contributed to a 20% decrease in the rate of offences in 2001/02, this downward trend has continued for the next eight years.

Change in policy regarding the recording of property damage offences in conjunction with unlawful entry and unlawful use of motor vehicles has resulted in a break of continuity and, thus, caution should be exercised when looking at offences over time (see Explanatory notes page 150 for

<sup>\*</sup> The result is significant at the 1% level of confidence, using Kendall's rank order correlation test. See page 17 for further information.

Overall, a statistically significant decreasing trend\* was detected for the unlawful use of motor vehicle time series. As with other offences against property, the substantive decreases recorded in the rate of unlawful use of motor vehicle offences