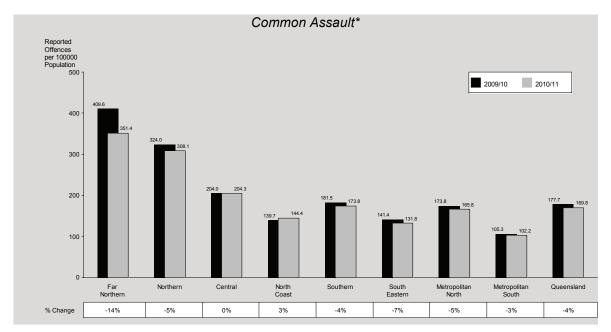

<sup>\*</sup> The result is significant at the 1% level of confidence, using Kendall's rank order correlation test. See page 17 for further information.

The stability in the trend of common assault offences continues into 2010/11. There is a statistically significant decreasing trend\*. As with all sub-categories of assault, the seasonal influence is apparent in the graph above. Overall, this time series records a statistically significant decreasing trend\*.