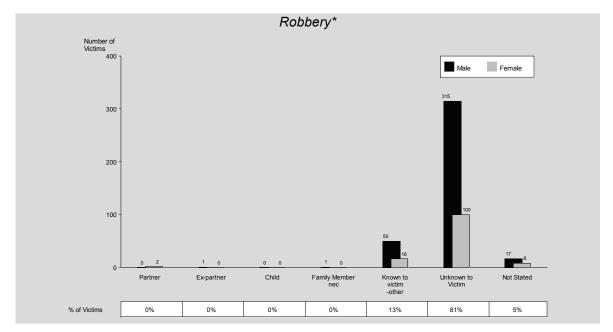

For every age group, males were more likely than females to be victims of robbery, with males aged fifteen to nineteen years most likely to be victims. Males were victim to robbery in 75% of all cases reported to police. For the majority of victims (81%) of solved robbery offences, the offender was unknown to them.