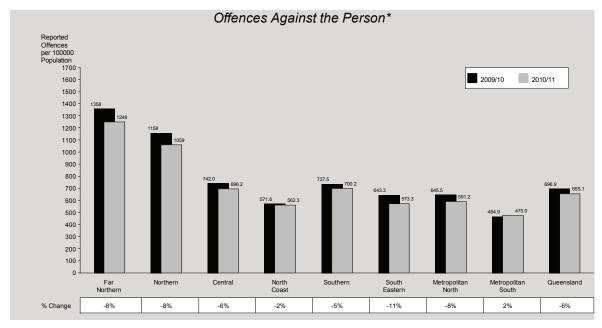

As with previous years, North Queensland (Far Northern and Northern Regions) recorded the highest rates of offences against the person, while Metropolitan South Region recorded the lowest. South Eastern Region recorded the largest decrease of 11% in the period under review.