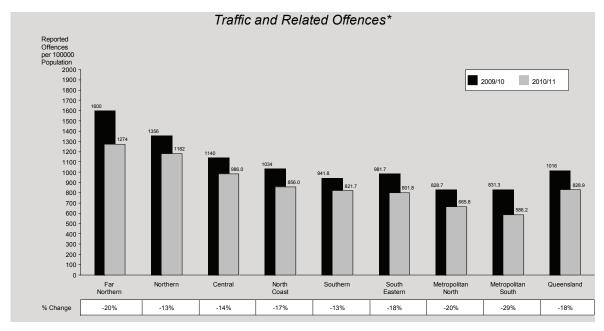

#### Traffic and Related Offences

The number of traffic and related offences decreased by 17% from 45,850 to 38,153 offences. All four of the four sub-categories recorded decreases of which the largest was a 50% decrease in interfere with mechanism of a motor vehicle offences. The number of dangerous operation of a vehicle offences decreased by 7%, drink driving offences 13% and disqualified driving offences 30%.

Metropolitan South Region recorded the largest decrease as well as the lowest rate. Far Northern Region recorded the highest rate of 1,274 offences per 100,000 persons.

Please note that the traffic and related offences category referred to above includes dangerous operation of a vehicle, drink driving, disqualified driving and interfere with the mechanism of a motor vehicle only. For information on Speed and Red Light Camera Notices or Random Breath Tests please refer to the traffic section on pages 141-147.