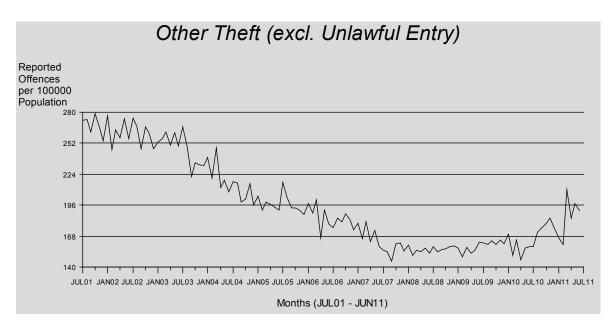

over the last nine years is apparent at the end of the time series. During the current period under review, unlawful use of motor vehicle offences recorded a 7% increase.

A statistically decreasing trend\* was detected for the other theft (excluding unlawful entry) category. A decrease in offences can be seen since July 2003. However, the current period recorded a 12% increase following a 2% increase recorded during the previous period.