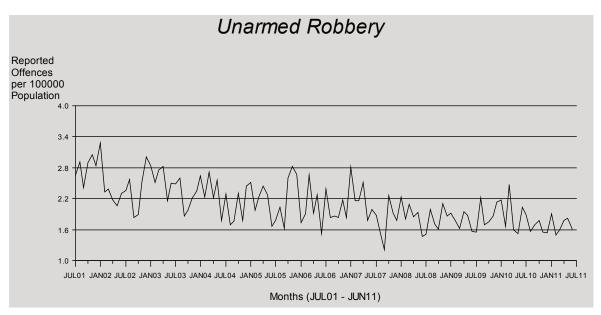

Rates of unarmed robbery have recorded fluctuations over time however, have continued to record an overall downward trend\*. During

the current period, unarmed robbery offences recorded a decrease of 11%.