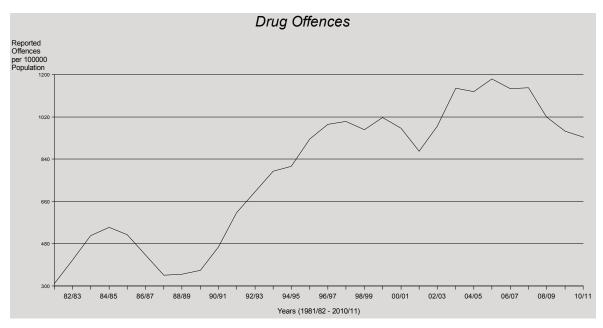

No statistically significant increasing or decreasing\* trend was detected over the ten year period. Following a slight decrease in the rate of drug offences from early 2000 to end 2001, rates again increased in 2003/04. The spike in the

middle of the time series was the result of over 2100 offences laid against a single offender in October 2003. The State recorded a decrease of 2% in the current period.

 $<sup>^{\</sup>star} \quad \text{The result is significant at the 1\% level of confidence, using Kendall's rank order correlation test. See page 17 for further information.}$ 