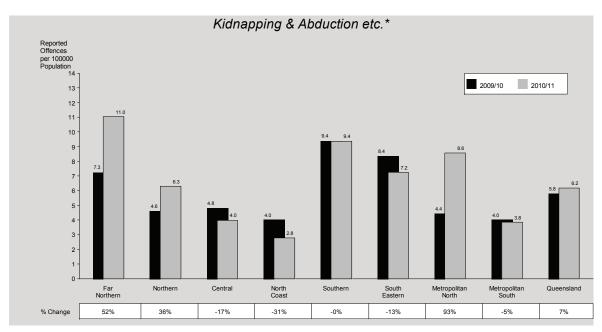

#### Other Offences Against the Person

The category of other offences against the person includes offences such as kidnapping and abduction, deprivation of liberty, extortion, stalking and life endangering acts.

In 2010/11, other offences against the person decreased by 2% from 3,709 to 3,648 offences. When taking into account the growth of Queensland's population, the rate decreased by 4%. Of the 3,648 reported other offences against the person, 61% were cleared in the same period. In addition, 346 offences reported in previous periods were also cleared.

Females represented 54% of victims of total other offences against the person. People most likely to be victims of other offences against the person were female and aged between ten and nineteen years. For 62% of victims of solved offences, the offender was known to them.

This time series is subject to the fluctuations that occur in small volume offence categories. The rates of kidnapping and abduction etc. offences

have been steadily decreasing over the ten year period of the time series and records a statistically significant decreasing trend\*.