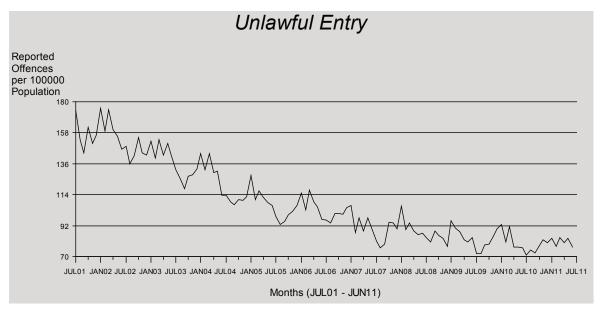

Overall, there was a statistically significant decreasing trend detected\* for unlawful entry. In the current period, the rate of unlawful entry offences decreased by 3% following on from a decrease of 4% in the 2009/10 financial year.