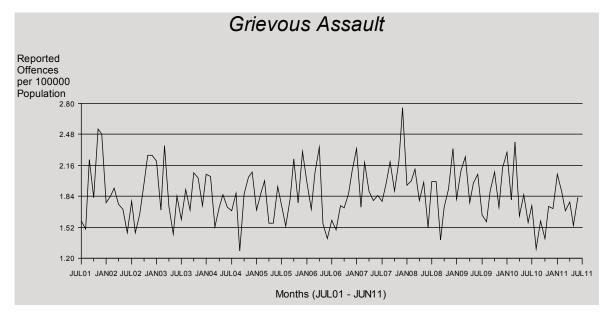

Overall, the rate of grievous assaults has no statistically significant increasing or decreasing trend\* over the ten year period.

The seasonal influence is obvious in the time series with the peaks occurring in the summer months.