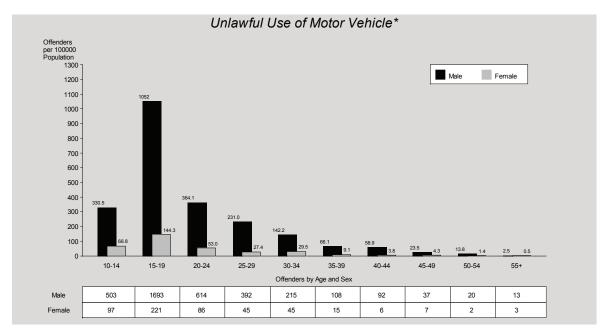

#### Unlawful Use of Motor Vehicle

The rate of unlawful use of motor vehicle offences increased by 7% in 2010/11 which is equivalent to 823 more offences reported during 2010/11.

In 2010/11, 9,776 unlawful use of motor vehicle offences were reported to police. Of these, 3,080 (32%) were cleared during this period, with an additional 414 offences cleared from previous periods (note: for recovery rates see Glossary, page 169). In 2010/11, unlawful use of motor vehicle offences were reported at a rate of 212 offences for every 100,000 persons.

North Coast and Metropolitan North Regions were the only two areas to record decreases of 5% and 3% respectively. Far Northern Region recorded the highest increase of 17%, while North Coast Region recorded the lowest rate of 117 offences per 100,000 persons.

Males aged fifteen to nineteen years were most likely to commit unlawful use of motor vehicle offences (40% of male offenders were in this group). Forty-five percent of all offenders were aged fifteen to nineteen years. Approximately 65% of offenders were arrested and 24% were served with a notice to appear.