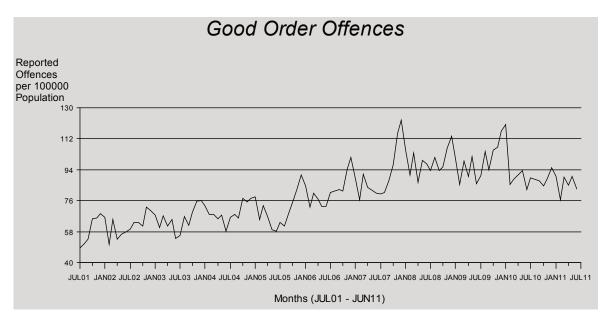

#### Good Order Offences

The rate of good order offences decreased by 11% from 2009/10 to 2010/11. A total of 47,809 offences were detected by police, which equates to a rate of 1,039 offences for every 100,000 persons. A decrease in three of the four sub categories resulted in the overall decrease in these offences.

Metropolitan South Region recorded the largest decrease of 21% however the region recorded the lowest rate for good order offences. Higher rates are generally seen in the northern regions and this occurred again in 2010/11 with Northern Region recording the highest rate of 2,025 offences per 100,000 persons.

While the time series for good order offences records a statistically significant upward trend\*, a strong seasonal influence can also be seen.

Offences tend to peak in the summer months and

fall to a low during the winter months of each year. Good order offences have recorded a decreased of 11% in the current period.