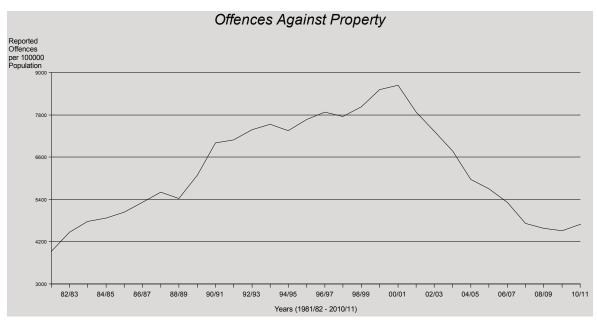

offences against property during the current time period increased by 4%, this is the first time during the previous ten years that this offence group has increased.

<sup>\*</sup> The result is significant at the 1% level of confidence, using Kendall's rank order correlation test. See page 17 for further information.