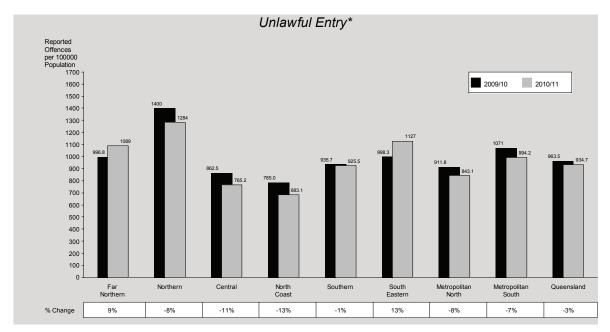

The rate of unlawful entry of dwellings decreased by 2%, the rate of unlawful entry of shops decreased by 1% and unlawful entry of other premises decreased by 5%.

Six of the eight regions recorded decreases, the largest of which was North Coast Region (13%). Northern Region recorded the highest rate (1,284 offences per 100,000 persons) while North Coast Region recorded the lowest rate (683 offences per 100,000 persons). South Eastern Region recorded

<sup>1</sup> Percentages have been rounded to the nearest whole number. Therefore, although the percentages are correct, they do not add to 100%.

the largest increase of 13% in the period under review.