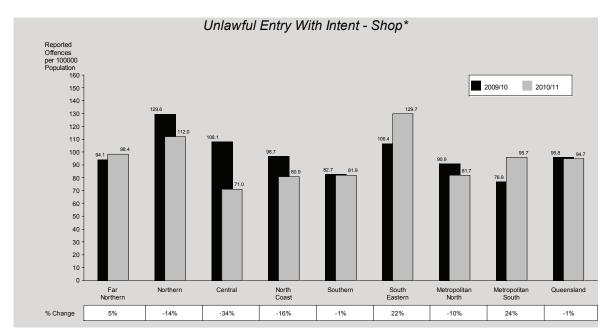

<sup>\*</sup> The result is significant at the 1% level of confidence, using Kendall's rank order correlation test. See page 17 for further information.

Over the ten years, the rate of unlawful entry shops offences has been significantly decreasing\*. Unlawful entry - shops offences recorded an 1% decrease for 2010/11 financial year. This follows a 8% decrease recorded in the previous year.