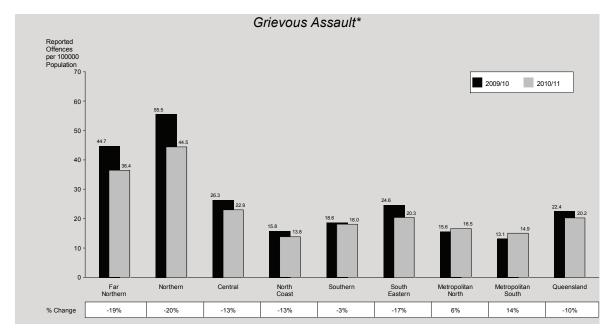

#### Assault

Assaults comprise approximately 65% of total offences against the person. As such, they tend

to dominate this broad offence group. The number of assaults in Queensland decreased by 4% from 2009/10 to 2010/11. This equates to a rate of 423 offences per 100,000 persons in 2010/11.

The overall decrease in the rate of assaults is attributable to decreases in the rate of all assault categories. Of the 19,469 assaults reported to police in 2010/11, 15,008 (77%) were cleared in the same period with a further 2,093 offences cleared from previous periods.