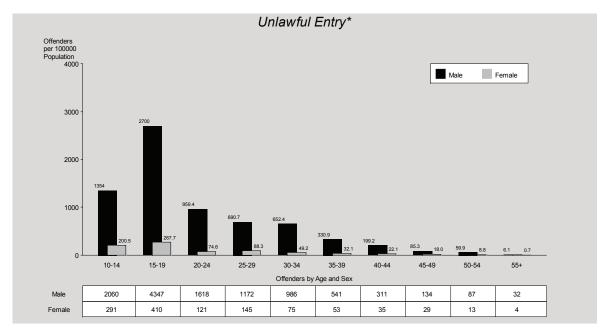

### Unlawful Entry

The number of unlawful entry offences decreased by 1%. This equates to a 3% decrease in the rate once the growth of the Queensland population is taken into account. Of the 43,024 offences reported to police in 2010/11, 19% were cleared in the same period with a further 1,491 offences cleared from previous periods.

The rate of unlawful entry of dwellings decreased by 2%, the rate of unlawful entry of shops decreased by 1% and unlawful entry of other premises decreased by 5%.

Six of the eight regions recorded decreases, the largest of which was North Coast Region (13%). Northern Region recorded the highest rate (1,284 offences per 100,000 persons) while North Coast Region recorded the lowest rate (683 offences per 100,000 persons). South Eastern Region recorded

<sup>1</sup> Percentages have been rounded to the nearest whole number. Therefore, although the percentages are correct, they do not add to 100%.

the largest increase of 13% in the period under review.

Most unlawful entry offences were committed by young males. In fact, 91% of offenders were male and approximately 64% were male aged under twenty-five years. Of all offenders proceeded against for unlawful entry offences, 58% were arrested, 11% cautioned and 25% served with a notice to appear.