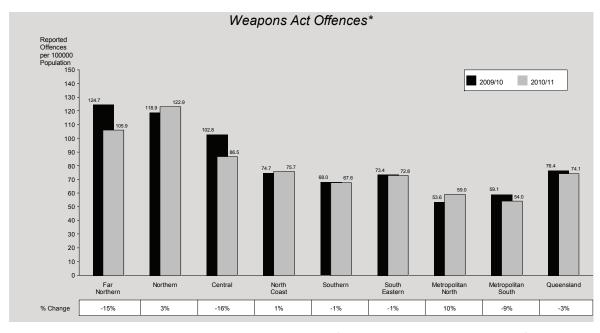

### Weapons Act Offences

The rate of weapons act offences decreased by 3% from 76 offences per 100,000 persons in 2009/10 to 74 offences per 100,000 persons in 2010/11. The overall decrease is attributable to decreases in four of the five weapons sub-categories; unlawful possession of concealable firearm (8%), bomb possession (39%), possession and/or use other weapons (2%) and weapons act offences – other

Five of the eight regions recorded decreases in weapons act offences during the 2010/11 financial year. Far Northern and Central Regions recorded the largest decreases of 15% and 16% respectively. During 2010/11, Northern Region recorded the highest rate of 123 offences per 100,000 persons while Metropolitan South Region recorded the lowest rate of 54 offences per 100,000 persons.