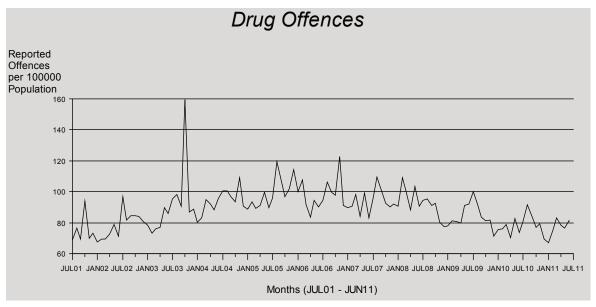

No statistically significant increasing or decreasing\* trend was detected over the ten year period. Following a slight decrease in the rate of drug offences from early 2000 to end 2001, rates again increased in 2003/04. The spike in the

middle of the time series was the result of over 2100 offences laid against a single offender in October 2003. The State recorded a decrease of 2% in the current period.

 $<sup>^{\</sup>star} \quad \text{The result is significant at the 1\% level of confidence, using Kendall's rank order correlation test. See page 17 for further information.}$ 