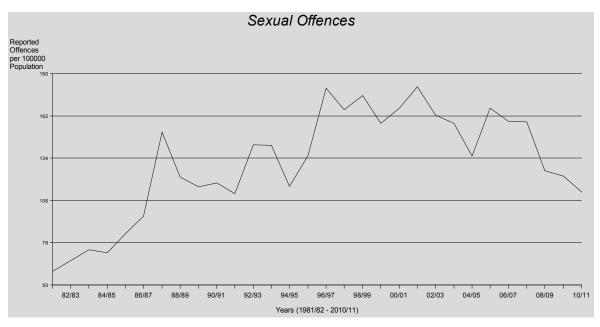

#### Sexual Offences

Sexual offences are particularly affected by an unpredictable variability in the reported rates due to the fact that offences occurring decades ago are still being reported to police. As offences are counted against the period in which they are reported, rather than when they occurred, increases in crime statistics do not always equate to an increase in victimisation.

The number of sexual offences reported to police in 2010/11 decreased by 7% from the number reported in the previous financial year. The number reported equates to a rate of 112 offences reported per 100,000 persons. The decrease in the rate is attributable to a decrease of 11% in other sexual offences. Of those offences reported in 2010/11, 3,854 (75%) were cleared, with an additional 884 offences cleared from previous periods.

Seven of the eight regions recorded decreases in sexual offences with South Eastern Region recording the largest decrease of 26%. Metropolitan South Region recorded the lowest rate and the lowest rate. North Coast Region recorded the only increase of 6%.

The two spikes in the sexual offences time series are the result of a large number of charges preferred against two offenders in May and October 2002. Spikes can also been seen in October 2005, December 2006, August 2007 and February 2008 again as the result of a large

number of offences being reported for incidents that occurred over a period of time and by a small number of offenders. Overall, this time series records a statistically significant decreasing trend\*.