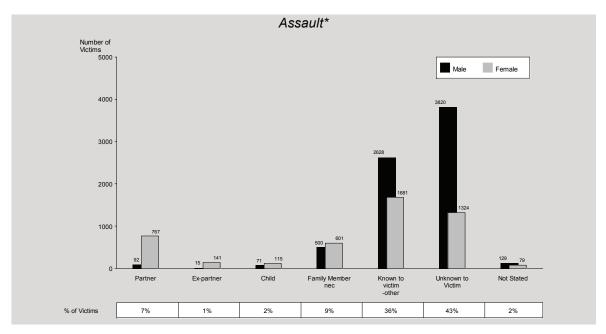

For all age groups males were more likely than females to be victims of assault. Males aged fifteen to twenty-nine years were most likely to be victims. From age twenty, the rate of victimisation for males decreased steadily. The age of victimisation for females peaked at the fifteen to nineteen year age cohort and then decreased with increasing age. For 55% of victims of solved offences, the offender was known to them.