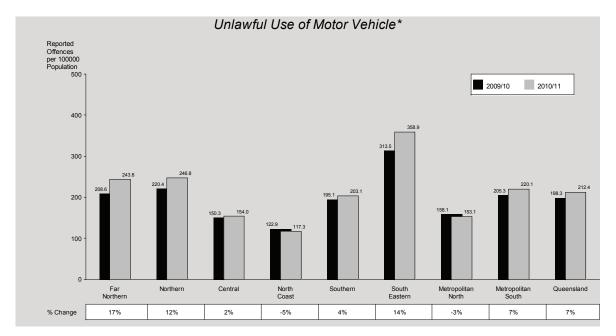

#### Unlawful Use of Motor Vehicle

The rate of unlawful use of motor vehicle offences increased by 7% in 2010/11 which is equivalent to 823 more offences reported during 2010/11.

In 2010/11, 9,776 unlawful use of motor vehicle offences were reported to police. Of these, 3,080 (32%) were cleared during this period, with an additional 414 offences cleared from previous periods (note: for recovery rates see Glossary, page 169). In 2010/11, unlawful use of motor vehicle offences were reported at a rate of 212 offences for every 100,000 persons.

North Coast and Metropolitan North Regions were the only two areas to record decreases of 5% and 3% respectively. Far Northern Region recorded the highest increase of 17%, while North Coast Region recorded the lowest rate of 117 offences per 100,000 persons.