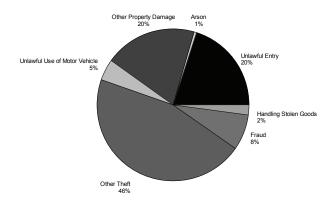

#### Offences Against Property

The offence group of offences against property is comprised of a number of offence categories. As with offences against the person, the contribution of each category to the total differs significantly (Figure 4). In 2010/11, other theft (excl. unlawful entry) accounted for 46% of total offences against property and was the highest in volume of the property offence categories. Unlawful entry with Intent and other property damage each accounted for 20% of offences, with fraud accounting for 8%. As such, this broad offence group tends to be dominated by other theft (excl. unlawful entry) and unlawful entry with Intent, and other property damage, with offence categories such as arson having little effect.

Figure 4: offences against property (%) - 2010/111

South Eastern Region recorded the highest rate of offences against property (5,668 offences per 100,000 persons) in the State, while Northern Region recorded the only decrease (6%). North Coast Region recorded the lowest rate (3,863 offences per 100,000 persons).