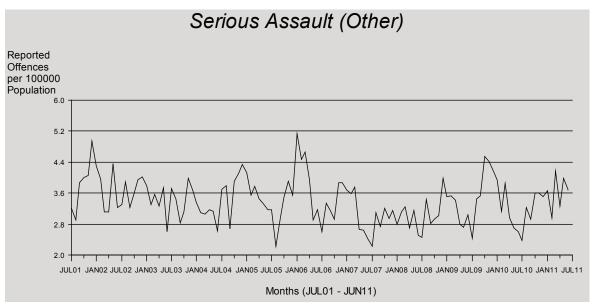

Serious assault (other) has no significant increasing or decreasing trend\* over the ten year period. Although less apparent than for the other sub-categories of assault, the peaks and troughs

reflect the strong seasonal influence exerted on the time series with the higher rates occurring in the summer months.