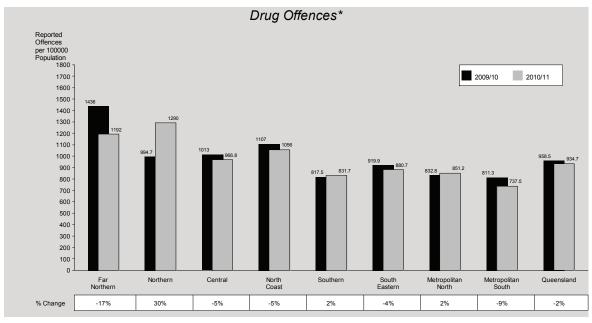

#### Drug Offences

Decreases in the number of drug offences in three of the five sub-categories of drug offences contributed to an overall decrease of 1%. When taking into account the growth of Queensland's population, drug offences recorded a decrease of 2%.

Northern Region recorded the highest rate and the largest increase of drug offences in the State. The largest decrease of 17% was recorded by Far Northern Region and Metropolitan South Region recorded the lowest rate (737 offences per 100,000 persons).