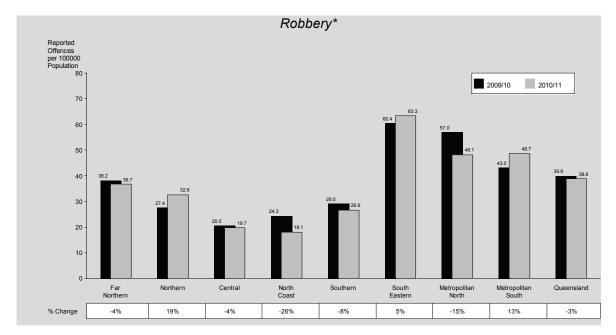

#### Robbery

A decrease of 9% in the number of unarmed robberies reported to police in 2010/11 led to an overall decrease in the number of robbery offences reported in the year under review. A total of 1,787 offences were reported to police, which equates to a rate of 39 offences per 100,000 persons. Of these, 964 (54%) were cleared in the period in which they were reported, with an additional 127 offences cleared from previous periods.

The rates of robbery increased steadily since the early 1980's, peaking in 1998/99. Since 1998/99 the rate of robbery offences has been showing a decreasing trend. The rate of reported unarmed robbery recorded an 11% decrease while the rate of armed robbery recorded an increase of 7% (Figure 3).

Figure 3: Reported robbery offences, Queensland, 2006/07 to 2010/11

Robbery offences tend to occur more frequently in the south-east corner of the State as was the case in 2010/11. Northern Region recorded the largest increase of 19% and South Eastern Region recorded the highest rate of robbery in the State. North Coast Region recorded the greatest decrease of 26% and the lowest rate in the State.

For every age group, males were more likely than females to be victims of robbery, with males aged fifteen to nineteen years most likely to be victims. Males were victim to robbery in 75% of all cases reported to police. For the majority of victims (81%) of solved robbery offences, the offender was unknown to them.

Males were significantly more likely than females to commit robbery offences (85% of offenders were male) and 58% of total offenders were aged between fifteen and twenty four years. Of those

proceeded against for robbery offences, 82% were arrested and 8% issued with a notice to appear.