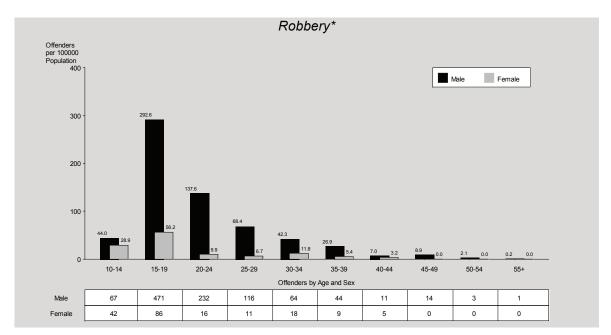

#### Robbery

A decrease of 9% in the number of unarmed robberies reported to police in 2010/11 led to an overall decrease in the number of robbery offences reported in the year under review. A total of 1,787 offences were reported to police, which equates to a rate of 39 offences per 100,000 persons. Of these, 964 (54%) were cleared in the period in which they were reported, with an additional 127 offences cleared from previous periods.

The rates of robbery increased steadily since the early 1980's, peaking in 1998/99. Since 1998/99 the rate of robbery offences has been showing a decreasing trend. The rate of reported unarmed robbery recorded an 11% decrease while the rate of armed robbery recorded an increase of 7% (Figure 3).

Figure 3: Reported robbery offences, Queensland, 2006/07 to 2010/11

Robbery offences tend to occur more frequently in the south-east corner of the State as was the case in 2010/11. Northern Region recorded the largest increase of 19% and South Eastern Region recorded the highest rate of robbery in the State. North Coast Region recorded the greatest decrease of 26% and the lowest rate in the State.

For every age group, males were more likely than females to be victims of robbery, with males aged fifteen to nineteen years most likely to be victims. Males were victim to robbery in 75% of all cases reported to police. For the majority of victims (81%) of solved robbery offences, the offender was unknown to them.

Males were significantly more likely than females to commit robbery offences (85% of offenders were male) and 58% of total offenders were aged between fifteen and twenty four years. Of those

proceeded against for robbery offences, 82% were arrested and 8% issued with a notice to appear.