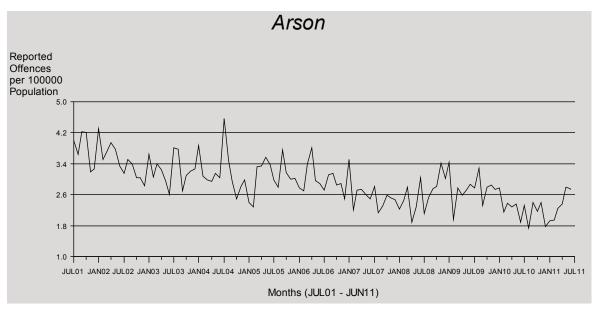

<sup>\*</sup> The result is significant at the 1% level of confidence, using Kendall's rank order correlation test. See page 17 for further information.

Over the ten years of the time series, a statistically significant downward trend\* was detected for arson offences. For the year under review, the rate

of arson offences decreased by 12% from 30 to 27 offences per 100,000 persons.

The sharp decrease in the first half of the time series is the result of a change in policy regarding the reporting of other property damage offences. This break in continuity\*\* effectively renders a