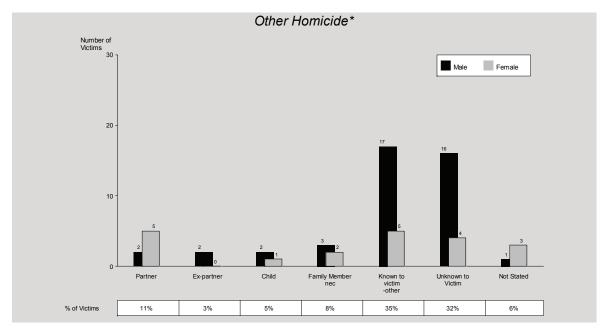

Just over two-thirds (70%) of the victims of other homicide were male with the highest rate recorded in the forty to forty four years age group. For every age group, except for those aged zero to four and twenty five to twenty nine years, males were more likely to be victims than females. In 62% of the solved cases, the offender was known to the victim.

Males were significantly more likely than females to commit other homicide offences (84% of offenders were male). In 2010/11, males aged twenty to twenty four and thirty five to thirty nine years were most likely to offend. Seventy four percent of offenders were proceeded against through an arrest, while 19% were issued with a notice to appear.