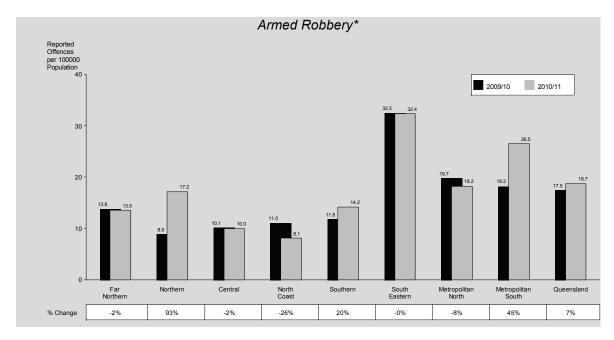

The rates of robbery increased steadily since the early 1980's, peaking in 1998/99. Since 1998/99 the rate of robbery offences has been showing a decreasing trend. The rate of reported unarmed robbery recorded an 11% decrease while the rate of armed robbery recorded an increase of 7% (Figure 3).

robbery offences. Overall rates of robbery offences continued to recorded a significantly\* downward trend.

Although the overall trend in the rate of armed robbery has been decreasing significantly\* since 2001/02, the time series recorded an increase

in 2008/09 of 12% and the current period under review of 7%.

<sup>\*</sup> The result is significant at the 1% level of confidence, using Kendall's rank order correlation test. See page 17 for further information.