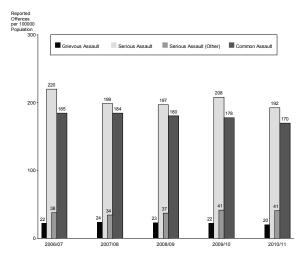

#### Assault

Assaults comprise approximately 65% of total offences against the person. As such, they tend

to dominate this broad offence group. The number of assaults in Queensland decreased by 4% from 2009/10 to 2010/11. This equates to a rate of 423 offences per 100,000 persons in 2010/11.

The overall decrease in the rate of assaults is attributable to decreases in the rate of all assault categories. Of the 19,469 assaults reported to police in 2010/11, 15,008 (77%) were cleared in the same period with a further 2,093 offences cleared from previous periods.

Figure 2: Reported assaults, Queensland, 2006/07 to 2010/11

Higher rates of serious assault were seen in 2006/07 (Figure 2). A possible explanation for this is a broadening of the definition of serious assault to include, for example, assault of a person aged sixty years or more, assault on physically impaired people and assaulting a police officer in the execution of duty.

The seasonal influence on the occurrence of assaults can be seen clearly in monthly crime trends (see page 19). These offences peak around December of each year and fall to a low around July.

As with previous years, Far Northern and Northern Regions recorded the highest rates of assault in the State, despite Far Northern Region recording the largest decrease of 11%. Metropolitan South Region recorded the lowest rate.