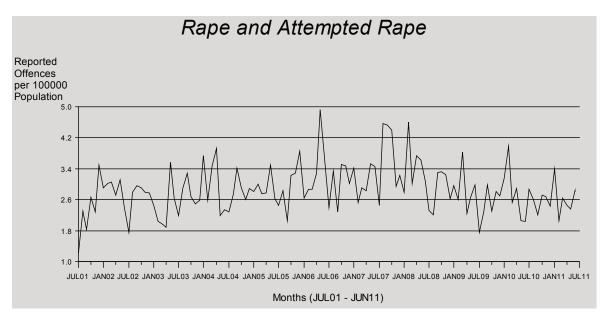

The two spikes in the sexual offences time series are the result of a large number of charges preferred against two offenders in May and October 2002. Spikes can also been seen in October 2005, December 2006, August 2007 and February 2008 again as the result of a large

number of offences being reported for incidents that occurred over a period of time and by a small number of offenders. Overall, this time series records a statistically significant decreasing trend\*.

<sup>\*</sup> The result is significant at the 1% level of confidence, using Kendall's rank order correlation test. See page 17 for further information.

Spikes in this series can be seen in May 2006, August 2007, February 2008 and January 2010 as the result of a large number of offences being reported as occurring over an extended period of time by a small number of offenders. There is no statistically significant increasing or decreasing trend\* over the ten year period.

Single offenders were charged with in excess of 660 and 400 other sexual offences for incidents which occurred over a period of time. The charges were preferred in May and October 2002 respectively resulting in the first and second large spikes in the time series. Multiple reports

relating to historical offences with large counts were responsible for the spikes in October 2005 and December 2006 and to a lesser degree in April 2008 and February 2009.

Overall, this time series records a statistically significant decreasing trend\*.

<sup>\*</sup> The result is significant at the 1% level of confidence, using Kendall's rank order correlation test. See page 17 for further information.

Rates of robbery offences decreased noticeably from mid 2001 to 2002. A spike in the series can be seen between March and May 2011 due to an increase in both armed and unarmed