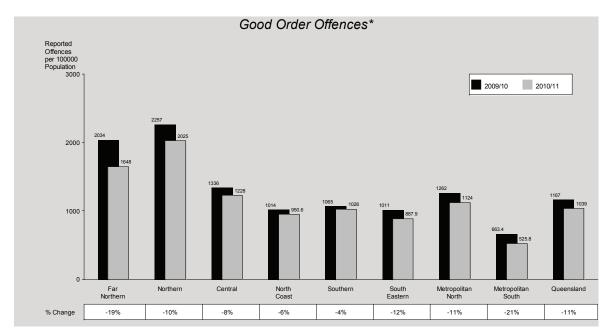

#### Good Order Offences

The rate of good order offences decreased by 11% from 2009/10 to 2010/11. A total of 47,809 offences were detected by police, which equates to a rate of 1,039 offences for every 100,000 persons. A decrease in three of the four sub categories resulted in the overall decrease in these offences.

Metropolitan South Region recorded the largest decrease of 21% however the region recorded the lowest rate for good order offences. Higher rates are generally seen in the northern regions and this occurred again in 2010/11 with Northern Region recording the highest rate of 2,025 offences per 100,000 persons.