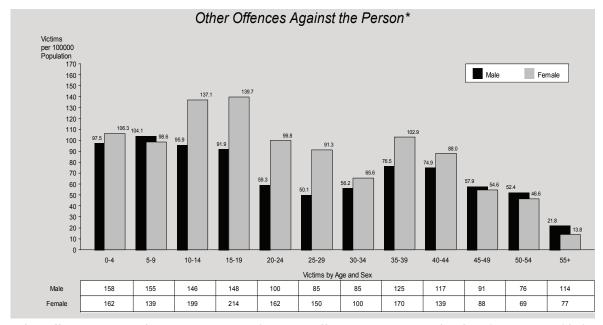

#### Other Offences Against the Person

The category of other offences against the person includes offences such as kidnapping and abduction, deprivation of liberty, extortion, stalking and life endangering acts.

In 2010/11, other offences against the person decreased by 2% from 3,709 to 3,648 offences. When taking into account the growth of Queensland's population, the rate decreased by 4%. Of the 3,648 reported other offences against the person, 61% were cleared in the same period. In addition, 346 offences reported in previous periods were also cleared.

Females represented 54% of victims of total other offences against the person. People most likely to be victims of other offences against the person were female and aged between ten and nineteen years. For 62% of victims of solved offences, the offender was known to them.