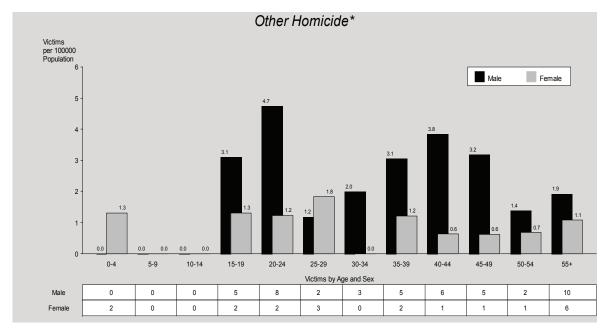

#### Other Homicide

As with homicide (murder), other homicide is a low-volume offence category. Therefore, it is subject to marked fluctuations from year to year and from area to area. The rate of other homicide offences decreased by 32% during 2010/11, as a result of decreases in attempted murder (13 offences), conspiracy to murder (2 offences), manslaughter (6 offences), and driving causing death (10 offences).

Factoring in the increase of the Queensland estimated resident population, other homicide offences decreased by 33% to a rate of 1 offence per 100,000 persons. Of the 66 offences reported to police in 2010/11, 56 (85%) were cleared in the same period. Additionally, 11 offences were cleared from previous periods.

Central and Southern Regions were the only regions to record an increase in the rate of other homicide offences. Central and Southern Regions recorded the highest rate per 100,000 persons for other homicide in the State.

Just over two-thirds (70%) of the victims of other homicide were male with the highest rate recorded in the forty to forty four years age group. For every age group, except for those aged zero to four and twenty five to twenty nine years, males were more likely to be victims than females. In 62% of the solved cases, the offender was known to the victim.

Males were significantly more likely than females to commit other homicide offences (84% of offenders were male). In 2010/11, males aged twenty to twenty four and thirty five to thirty nine years were most likely to offend. Seventy four percent of offenders were proceeded against through an arrest, while 19% were issued with a notice to appear.