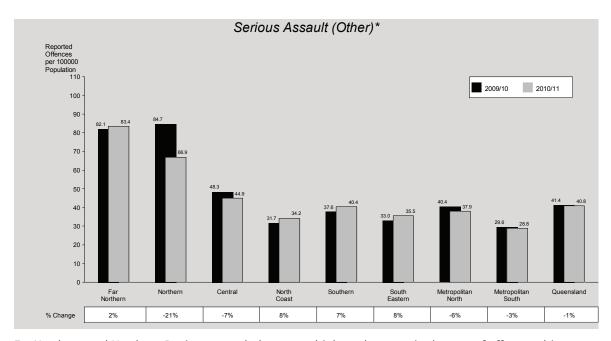

Serious assault (other) has no significant increasing or decreasing trend\* over the ten year period. Although less apparent than for the other sub-categories of assault, the peaks and troughs

reflect the strong seasonal influence exerted on the time series with the higher rates occurring in the summer months.