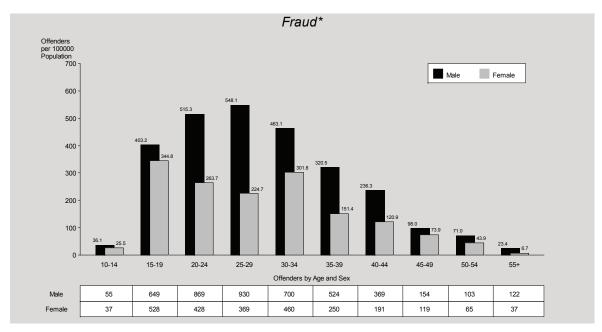

#### Fraud

Queensland recorded a decrease in the number of offences per 100,000 persons in most subcategories of fraud offences during the current period. Decreases were reported in fraud by cheque offences (26%), fraud by credit card offences (15%), identity fraud offences (28%), and other fraud offences (15%). This resulted in an overall decrease of 12% in the rate of total fraud offences. Fraud by computer was the only category to record an increase (19%) in 2010/11.

Of the 16,399 offences reported in 2010/11, 11,146 (68%) were cleared in the same period with a further 2,250 offences cleared from previous periods.

Central Region recorded the highest rate of fraud offences with North Coast Region recording the highest increase. Northern Region recorded the largest decrease of 34%.

Historically, fraud was unique in that the age of those proceeded against tended to be older when compared with other offence types, though this trend appears to have shifted over recent years. A relatively higher proportion of females commit fraud offences compared with other offence types. Approximately 36% of offenders were female. Males aged twenty five to twenty nine years and females aged fifteen to nineteen years were most likely to commit fraud offences. Thirty four percent of offenders were arrested, while 58% were issued with a notice to appear.