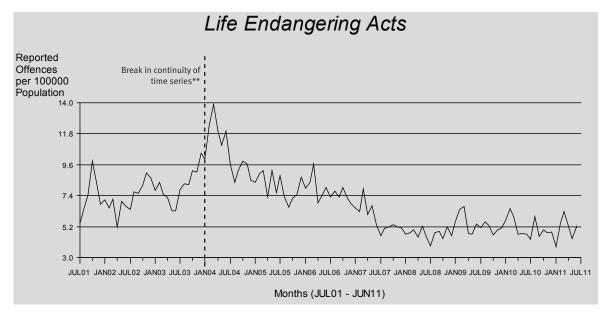

<sup>\*</sup> The result is significant at the 1% level of confidence, using Kendall's rank order correlation test. See page 17 for further information.

Due to a review conducted in January 2004 by the Crime and Misconduct Commission, the recording of child abuse cases has undergone changes\*\*. The rate of life endangering acts offences have

been steadily decreasing since April 2004 and records a statistically significant decreasing trend\* over the ten year period.

The offences against property time series has historically shown has a statistically significant downward trend\*. This is a large volume offence group and, as such, increases or decreases are usually small in the overall context. The rate of