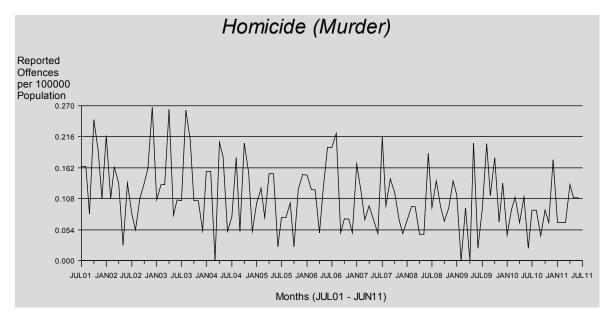

Over the ten year period there is a significantly decreasing trend\* in the homicide (murder) time series. This small volume offence is subject to marked fluctuations from one month to the next.

There were 50 reported murders in 2010/11 for Queensland which is five less than the previous year.