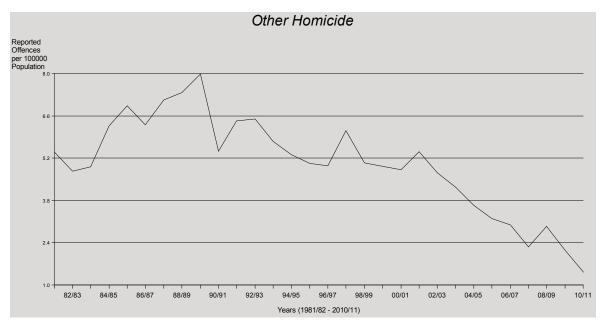

#### Other Homicide

As with homicide (murder), other homicide is a low-volume offence category. Therefore, it is subject to marked fluctuations from year to year and from area to area. The rate of other homicide offences decreased by 32% during 2010/11, as a result of decreases in attempted murder (13 offences), conspiracy to murder (2 offences), manslaughter (6 offences), and driving causing death (10 offences).

Factoring in the increase of the Queensland estimated resident population, other homicide offences decreased by 33% to a rate of 1 offence per 100,000 persons. Of the 66 offences reported to police in 2010/11, 56 (85%) were cleared in the same period. Additionally, 11 offences were cleared from previous periods.

Central and Southern Regions were the only regions to record an increase in the rate of other homicide offences. Central and Southern Regions recorded the highest rate per 100,000 persons for other homicide in the State.

As with homicide (murder), other homicide is a low volume offence category and, as such, is subject to random fluctuations from month to month.

Over the ten year period, there is a significantly decreasing trend\* for the other homicide time series. Other homicide reported a decrease of 33% in the 2010/11 financial year.