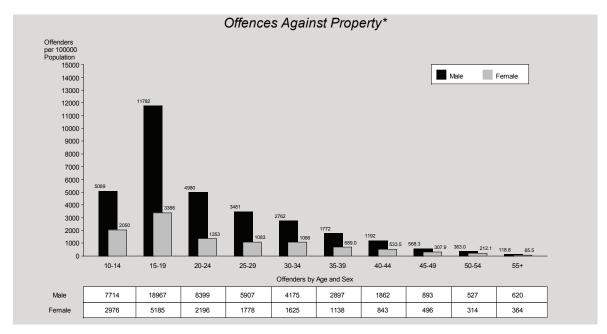

#### Offences Against Property

The offence group of offences against property is comprised of a number of offence categories. As with offences against the person, the contribution of each category to the total differs significantly (Figure 4). In 2010/11, other theft (excl. unlawful entry) accounted for 46% of total offences against property and was the highest in volume of the property offence categories. Unlawful entry with Intent and other property damage each accounted for 20% of offences, with fraud accounting for 8%. As such, this broad offence group tends to be dominated by other theft (excl. unlawful entry) and unlawful entry with Intent, and other property damage, with offence categories such as arson having little effect.

The number of reported offences against property for the 2010/11 period increased by 6% when compared with the 2009/10 period. Factoring in the growth of the Queensland population, offences against property were reported at a rate of 4,682 offences per 100,000 persons in 2010/11, an increase of 4% from the previous year. Of all offences against property reported in 2010/11, 30% were cleared in the same period with a further 8,425 offences cleared from previous periods.

Figure 4: offences against property (%) - 2010/111

South Eastern Region recorded the highest rate of offences against property (5,668 offences per 100,000 persons) in the State, while Northern Region recorded the only decrease (6%). North Coast Region recorded the lowest rate (3,863 offences per 100,000 persons).

Overall, offences against property were more likely to be committed by males (75% of offenders were male). Over one quarter (28%) of offenders proceeded against for offences against property were male aged between fifteen and nineteen years. Of the total people proceeded against for offences against property, 38% were arrested, 44% were served with a notice to appear and 13% were cautioned.