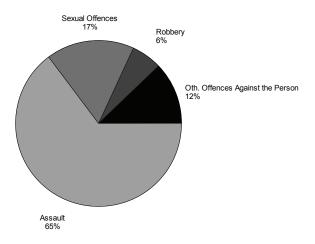

#### Offences Against the Person

The broad offence group of offences against the person is comprised of a number of different offence categories, with the volume of offences reported differing significantly across categories. For example, assaults account for 65% of offences against the person (Figure 1) while homicide (murder) accounts for less than 1%. Thus, assault offences tend to dominate offences against the person, while homicide (murder) will have little effect on the overall total.

Figure 1: offences against the person (%) - 2010/11\*-

Overall, the number of offences against the person decreased by 4% in Queensland between 2009/10 and 2010/11. A total of 30,156 offences were reported to police in 2010/11, 1,300 less than the revised figure from the previous financial year. Taking into account the growth of the Queensland population, the rate of offences against the person decreased by 6% from 697 to 655 offences per 100,000 persons.