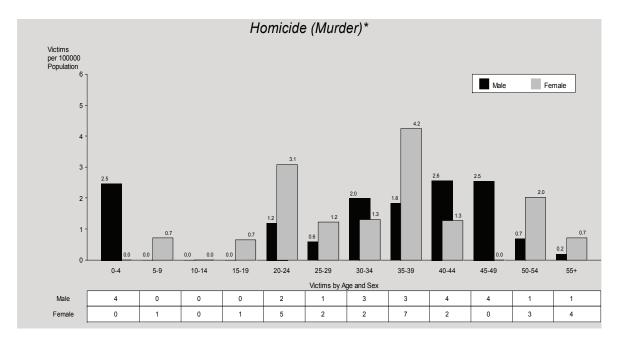

This year, 54% of the victims of homicide (murder) were female. The highest rate of homicide (murder) offences occurred for females in the thirty five to thirty nine year age group which

recorded a rate of 4 offences per 100,000 persons. In 69% of solved cases, the offender was known to the victim.

Males were significantly more likely than females to commit homicide (murder) (88%). In 2010/11, males aged twenty five to twenty nine and thirty five to thirty nine years were most likely to offend. In 91% of cases, the offender was proceeded against through an arrest.