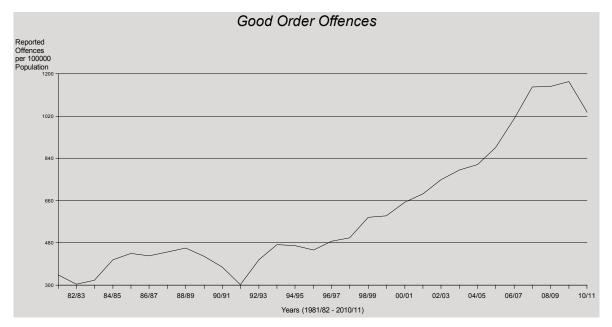

While the time series for good order offences records a statistically significant upward trend\*, a strong seasonal influence can also be seen.

Offences tend to peak in the summer months and

fall to a low during the winter months of each year. Good order offences have recorded a decreased of 11% in the current period.