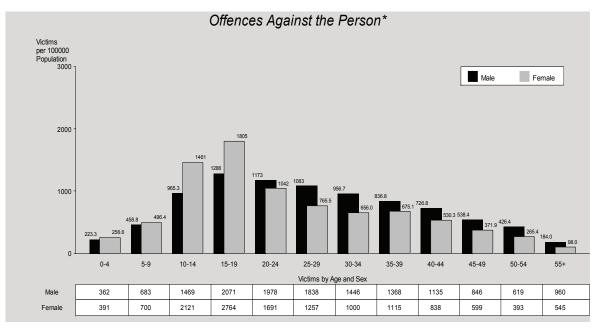

Fifteen to nineteen year old females were most likely to have been victims of offences against the person in 2010/11 followed by ten to fourteen year old females. In the younger age groups (zero to nineteen years), females were more likely than males to be victims of offences against the person. From the age of twenty years, males were more likely than females to be victims. For 58% of victims of solved offences, the offenders were known to them.

For all age groups males were more likely than females to be victims of assault. Males aged fifteen to twenty-nine years were most likely to be victims. From age twenty, the rate of victimisation for males decreased steadily. The age of victimisation for females peaked at the fifteen to nineteen year age cohort and then decreased with increasing age. For 55% of victims of solved offences, the offender was known to them.

The Sexual Offence category is one of two offence categories for which there are more female victims than male (83% of victims were female). Females aged between ten and nineteen years were most likely to be victims of sexual offences. Females in this age group comprise 48% of total victims. For 73% of victims of solved offences, the offender was known to them. In 28% of solved cases, the offender was a family member.

For every age group, males were more likely than females to be victims of robbery, with males aged fifteen to nineteen years most likely to be victims. Males were victim to robbery in 75% of all cases reported to police. For the majority of victims (81%) of solved robbery offences, the offender was unknown to them.

Females represented 54% of victims of total other offences against the person. People most likely to be victims of other offences against the person were female and aged between ten and nineteen years. For 62% of victims of solved offences, the offender was known to them.