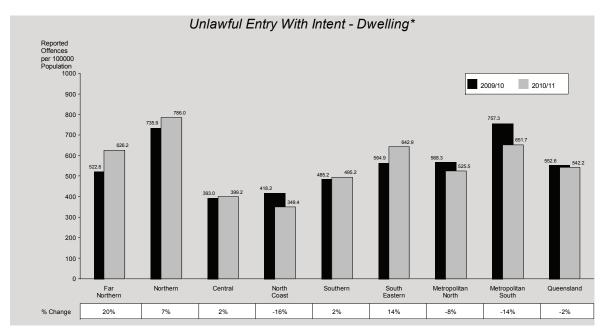

The rate of unlawful entry of dwellings decreased by 2%, the rate of unlawful entry of shops decreased by 1% and unlawful entry of other premises decreased by 5%.

Six of the eight regions recorded decreases, the largest of which was North Coast Region (13%). Northern Region recorded the highest rate (1,284 offences per 100,000 persons) while North Coast Region recorded the lowest rate (683 offences per 100,000 persons). South Eastern Region recorded