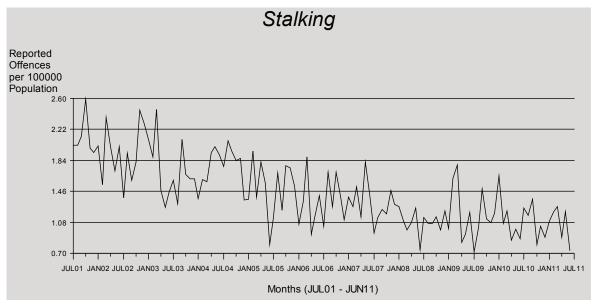

As can be seen in the graph above, the time series displays a statistically significant decreasing trend\* over the ten year period. The State recorded a 2% decrease in stalking offences during the

2010/11 financial year and records a statistically significant decreasing trend\* over the ten year period.