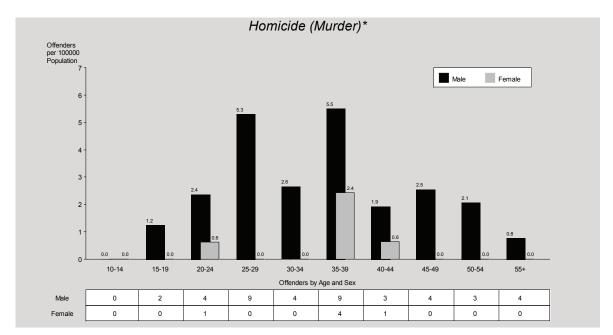

Males were significantly more likely than females to commit homicide (murder) (88%). In 2010/11, males aged twenty five to twenty nine and thirty five to thirty nine years were most likely to offend. In 91% of cases, the offender was proceeded against through an arrest.

Over the ten year period there is a significantly decreasing trend\* in the homicide (murder) time series. This small volume offence is subject to marked fluctuations from one month to the next.

There were 50 reported murders in 2010/11 for Queensland which is five less than the previous year.