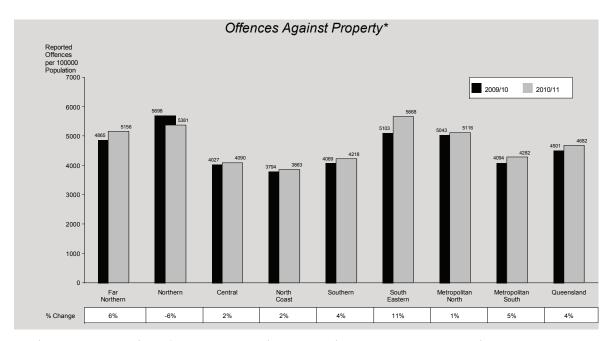

Figure 4: offences against property (%) - 2010/111

South Eastern Region recorded the highest rate of offences against property (5,668 offences per 100,000 persons) in the State, while Northern Region recorded the only decrease (6%). North Coast Region recorded the lowest rate (3,863 offences per 100,000 persons).

The rate of unlawful entry of dwellings decreased by 2%, the rate of unlawful entry of shops decreased by 1% and unlawful entry of other premises decreased by 5%.

Six of the eight regions recorded decreases, the largest of which was North Coast Region (13%). Northern Region recorded the highest rate (1,284 offences per 100,000 persons) while North Coast Region recorded the lowest rate (683 offences per 100,000 persons). South Eastern Region recorded

Far Northern Region recorded the highest rate of 1,160 offences per 100,000 persons. The largest decrease was recorded by Central Region (7%). Metropolitan South Region recorded the lowest rate of other property damage offences (764 offences per 100,000 persons).

the highest clearance rate within the other theft sub-categories.

The highest rate of other theft (excluding unlawful entry) occurred in South Eastern Region which also recorded the highest increase. The lowest rate was recorded in Southern Region and Northern Region recorded the only decrease in the year under review

Of the 16,399 offences reported in 2010/11, 11,146 (68%) were cleared in the same period with a further 2,250 offences cleared from previous periods.

Central Region recorded the highest rate of fraud offences with North Coast Region recording the highest increase. Northern Region recorded the largest decrease of 34%.