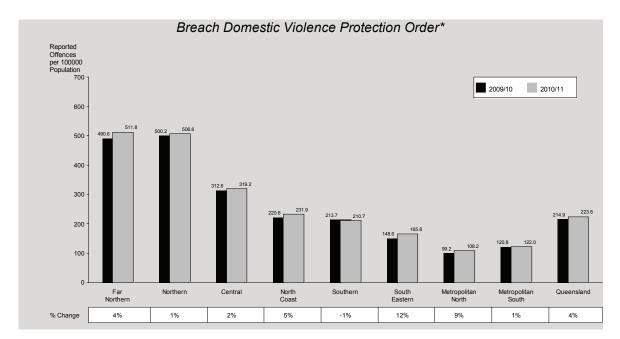

#### Breach of Domestic Violence **Protection Orders**

Breach of domestic violence protection orders are a breach of a court order and, as such, are classed as "Regina" offences; hence, the inclusion under other offences and not offences against the

The 2010/11 financial year recorded a 6% increase in the number of breach of domestic violence protection orders. A total of 10,294 offences were reported to police, equating to a rate of 224 offences per 100,000 persons.

Metropolitan Regions recorded the lowest rates of Breach of Domestic Violence Protection Order offences in the State, while the northern regions again recorded the highest. South Eastern Region recorded the largest increase of 12% and Metropolitan North Region recorded the lowest rate of 108 offences per 100,000 persons.