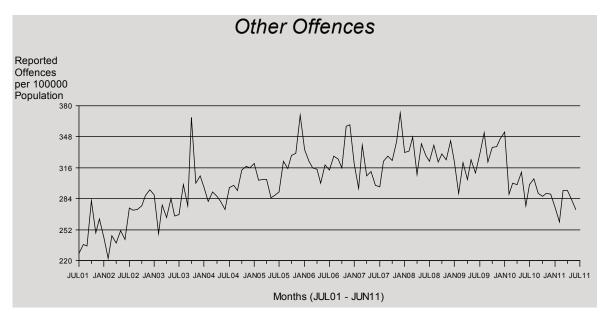

Other offences are generally detected by police rather than reported to police. As such, any rise in other offences is usually regarded as a positive result. As is evidenced in the graph

above, a statistically significant upward trend\* was detected, however a decrease of 11% was recorded by the State in the rate of other offences in the period under review.