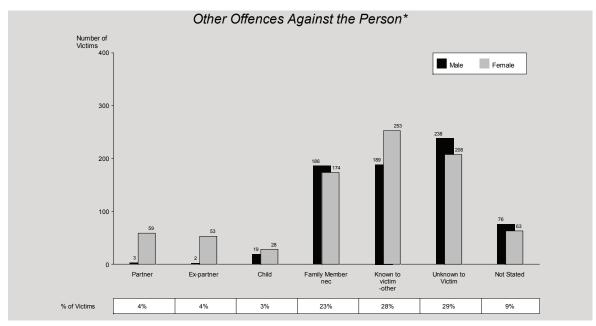

Females represented 54% of victims of total other offences against the person. People most likely to be victims of other offences against the person were female and aged between ten and nineteen years. For 62% of victims of solved offences, the offender was known to them.