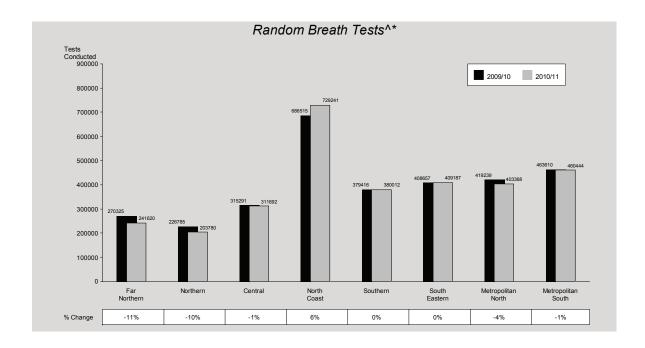

Metropolitan South Region recorded the largest decrease as well as the lowest rate. Far Northern Region recorded the highest rate of 1,274 offences per 100,000 persons.

Please note that the traffic and related offences category referred to above includes dangerous operation of a vehicle, drink driving, disqualified driving and interfere with the mechanism of a motor vehicle only. For information on Speed and Red Light Camera Notices or Random Breath Tests please refer to the traffic section on pages 141-147.