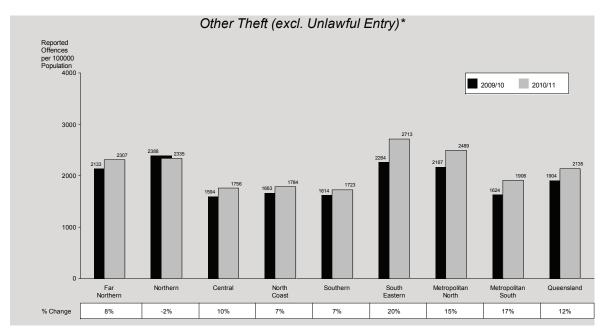

### Other Theft (excluding Unlawful Entry)

The rate of other theft (excluding unlawful entry) offences increased by 12% from 2009/10 to 2010/11. This category is the highest in volume of the offences against property categories and thus exerts a significant influence on property crime as a total. In 2010/11, 98,255 other theft offences were reported to police, of which 27% were cleared during this period. A further 2,818 were cleared from previous periods.

Three of the four sub-categories of other theft offences recorded increases in the rate of offences reported: stealing from dwellings (21%), steal from vehicles (14%), and other stealing (18%). In 2010/11, 73% of shop stealing offences were cleared during the 2010/11 period, making this

the highest clearance rate within the other theft sub-categories.

The highest rate of other theft (excluding unlawful entry) occurred in South Eastern Region which also recorded the highest increase. The lowest rate was recorded in Southern Region and Northern Region recorded the only decrease in the year under review