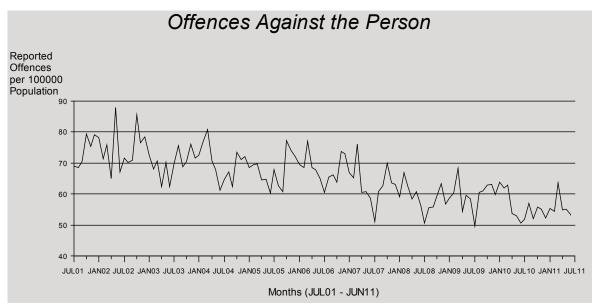

Total offences against the person has a statistically significant\* decreasing trend over the ten year period. This broad offence group tends to be dominated by assaults as is evidenced by the strong seasonal influence recorded by the time

series. During the last financial year, offences against the person peaked in Jan due to the higher number of assaults and other offences against the person reported in the month.

<sup>\*</sup> The result is significant at the 1% level of confidence, using Kendall's rank order correlation test. See page 17 for further information.