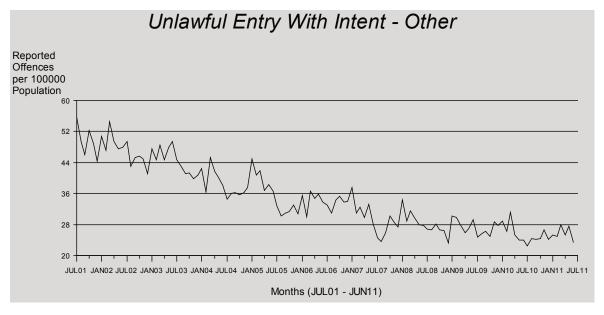

Overall, there was a significantly decreasing trend\* detected for unlawful entry - other premises. The reductions over the last ten financial years are

apparent at the end of the time series. Unlawful entry – other premises recorded a 5% decrease in the current period under review.