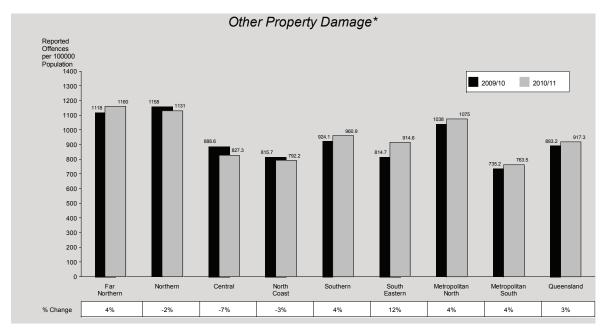

### Other Property Damage

The number of other property damage offences reported in 2010/11 increased by 5% when compared to the previous financial year. The rate of offences increased by 3%, from 893 to 917 offences per 100,000 persons. Of those offences reported to police in 2010/11, 12,573 (30%) were cleared during this period, with an additional 1,225 offences cleared from previous time periods.

Far Northern Region recorded the highest rate of 1,160 offences per 100,000 persons. The largest decrease was recorded by Central Region (7%). Metropolitan South Region recorded the lowest rate of other property damage offences (764 offences per 100,000 persons).