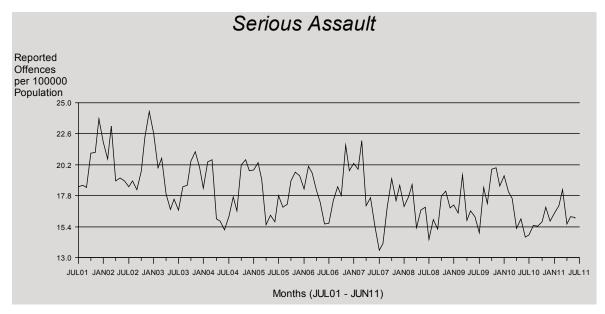

<sup>\*</sup> The result is significant at the 1% level of confidence, using Kendall's rank order correlation test. See page 17 for further information.

Again, the strong seasonal influences are evident in this time series, with a higher rate of offences occurring over the summer months and a lower rate of offences occurring in the winter months of each year. A significantly decreasing trend was detected over the ten year period\*.

Serious assault (other) has no significant increasing or decreasing trend\* over the ten year period. Although less apparent than for the other sub-categories of assault, the peaks and troughs

reflect the strong seasonal influence exerted on the time series with the higher rates occurring in the summer months.