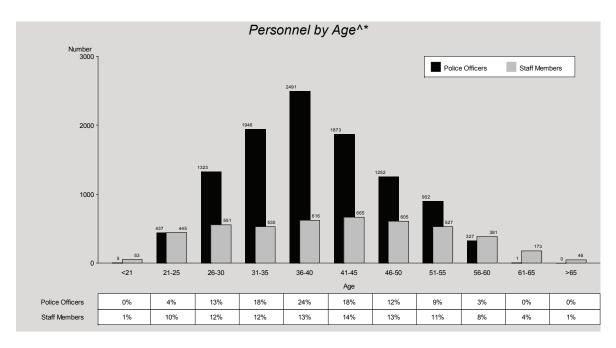

|                             | All Per      | rsonnel                   |             |       |               |                         |                                       |       |
| Total All Personnel                     | 75                              | 94                          | 1            | 65                        | 422         | 11    | 4             | 210                     | 46                                    | 928   |

<sup>\*</sup> Includes temporary employees occupying Public Service positions.

<sup>^</sup> VER - Voluntary Early Retirement



\* other Personnel includes Communication Room Operators, Police Liaison Officers, Assistant Watchhouse Officers, Queensland ATSI Police, Trainees, Pilots, General Wages Staff, Trade and Trade related and Causal staff.



- ^ Percentages have been rounded to the nearest whole number. Therefore, although the percentages are correct, they do not add to 100%.
- \* The total for Staff Members includes Recruits.

## Police Officers Promotions, Transfers and Reviews 2010/11

|                           | Promotion | Transfer * | Lateral Transfer # | Disciplinary /<br>Suspension /<br>Stand-down ** | Other## | Total |
|---------------------------|-----------|------------|--------------------|-------------------------------------------------|---------|-------|
| Decisions                 | 306       | 236        | 1077               | 34                                              | n/a     | 1653  |
| Reviews Lodged            | 59        | 9          | 5                  | 0