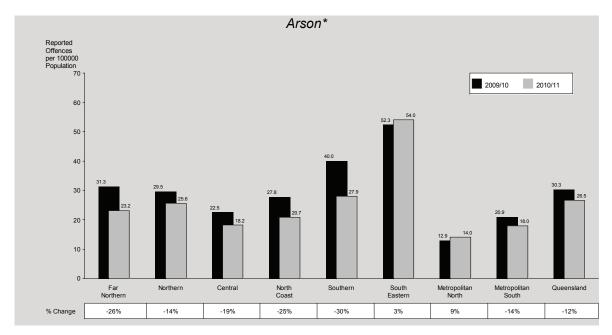

<sup>\*</sup> The result is significant at the 1% level of confidence, using Kendall's rank order correlation test. See page 17 for further information.

Over the ten years of the time series, a statistically significant downward trend\* was detected for arson offences. For the year under review, the rate

of arson offences decreased by 12% from 30 to 27 offences per 100,000 persons.

The sharp decrease in the first half of the time series is the result of a change in policy regarding the reporting of other property damage offences. This break in continuity\*\* effectively renders a