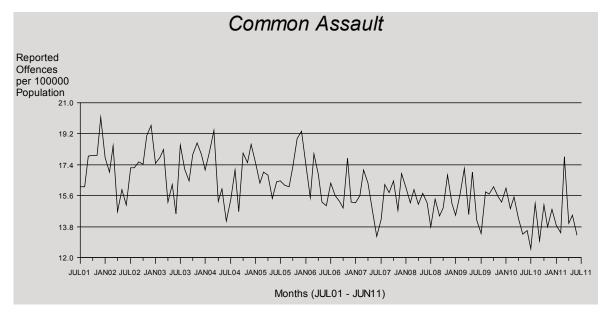

<sup>\*</sup> The result is significant at the 1% level of confidence, using Kendall's rank order correlation test. See page 17 for further information.

The stability in the trend of common assault offences continues into 2010/11. There is a statistically significant decreasing trend\*. As with all sub-categories of assault, the seasonal influence is apparent in the graph above. Overall, this time series records a statistically significant decreasing trend\*.