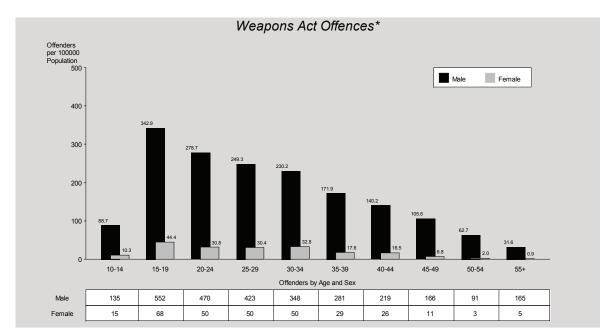

### Weapons Act Offences

The rate of weapons act offences decreased by 3% from 76 offences per 100,000 persons in 2009/10 to 74 offences per 100,000 persons in 2010/11. The overall decrease is attributable to decreases in four of the five weapons sub-categories; unlawful possession of concealable firearm (8%), bomb possession (39%), possession and/or use other weapons (2%) and weapons act offences – other

Five of the eight regions recorded decreases in weapons act offences during the 2010/11 financial year. Far Northern and Central Regions recorded the largest decreases of 15% and 16% respectively. During 2010/11, Northern Region recorded the highest rate of 123 offences per 100,000 persons while Metropolitan South Region recorded the lowest rate of 54 offences per 100,000 persons.