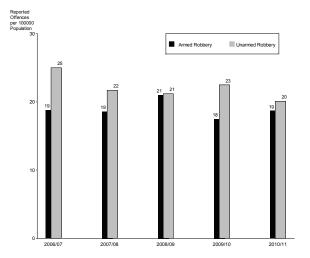

#### Robbery

A decrease of 9% in the number of unarmed robberies reported to police in 2010/11 led to an overall decrease in the number of robbery offences reported in the year under review. A total of 1,787 offences were reported to police, which equates to a rate of 39 offences per 100,000 persons. Of these, 964 (54%) were cleared in the period in which they were reported, with an additional 127 offences cleared from previous periods.

The rates of robbery increased steadily since the early 1980's, peaking in 1998/99. Since 1998/99 the rate of robbery offences has been showing a decreasing trend. The rate of reported unarmed robbery recorded an 11% decrease while the rate of armed robbery recorded an increase of 7% (Figure 3).

Figure 3: Reported robbery offences, Queensland, 2006/07 to 2010/11

Robbery offences tend to occur more frequently in the south-east corner of the State as was the case in 2010/11. Northern Region recorded the largest increase of 19% and South Eastern Region recorded the highest rate of robbery in the State. North Coast Region recorded the greatest decrease of 26% and the lowest rate in the State.