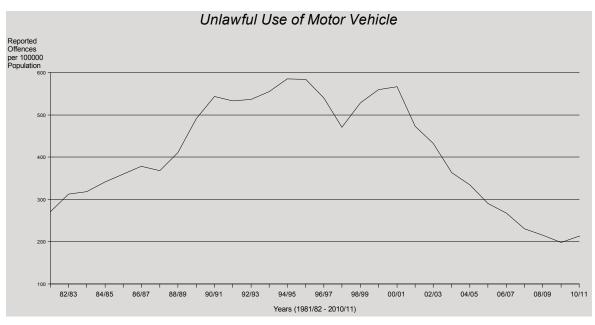

#### Unlawful Use of Motor Vehicle

The rate of unlawful use of motor vehicle offences increased by 7% in 2010/11 which is equivalent to 823 more offences reported during 2010/11.

In 2010/11, 9,776 unlawful use of motor vehicle offences were reported to police. Of these, 3,080 (32%) were cleared during this period, with an additional 414 offences cleared from previous periods (note: for recovery rates see Glossary, page 169). In 2010/11, unlawful use of motor vehicle offences were reported at a rate of 212 offences for every 100,000 persons.

North Coast and Metropolitan North Regions were the only two areas to record decreases of 5% and 3% respectively. Far Northern Region recorded the highest increase of 17%, while North Coast Region recorded the lowest rate of 117 offences per 100,000 persons.

Males aged fifteen to nineteen years were most likely to commit unlawful use of motor vehicle offences (40% of male offenders were in this group). Forty-five percent of all offenders were aged fifteen to nineteen years. Approximately 65% of offenders were arrested and 24% were served with a notice to appear.

over the last nine years is apparent at the end of the time series. During the current period under review, unlawful use of motor vehicle offences recorded a 7% increase.

A statistically decreasing trend\* was detected for the other theft (excluding unlawful entry) category. A decrease in offences can be seen since July 2003. However, the current period recorded a 12% increase following a 2% increase recorded during the previous period.