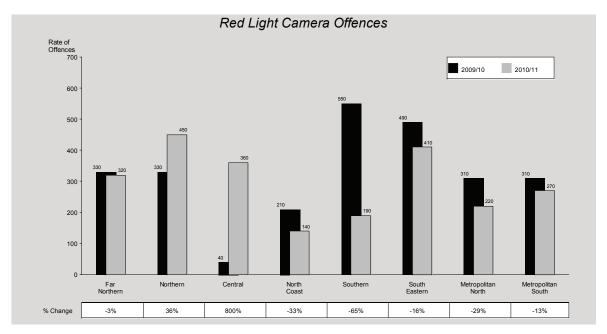

Metropolitan South Region recorded the largest decrease as well as the lowest rate. Far Northern Region recorded the highest rate of 1,274 offences per 100,000 persons.

Please note that the traffic and related offences category referred to above includes dangerous operation of a vehicle, drink driving, disqualified driving and interfere with the mechanism of a motor vehicle only. For information on Speed and Red Light Camera Notices or Random Breath Tests please refer to the traffic section on pages 141-147.