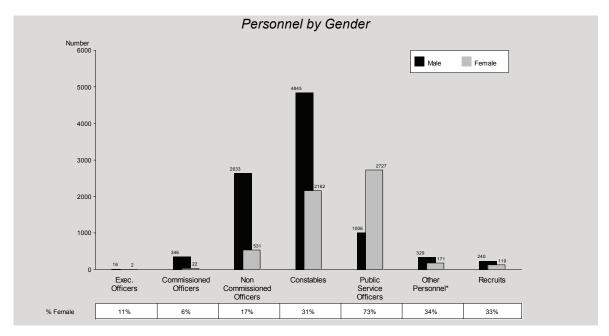

| 2                         | 36          | 0     | 0             | 50                      | 2                                     | 108   |
|                                         |                                 |                             | All Per      | rsonnel                   |             |       |               |                         |                                       |       |
| Total All Personnel                     | 75                              | 94                          | 1            | 65                        | 422         | 11    | 4             | 210                     | 46                                    | 928   |

<sup>\*</sup> Includes temporary employees occupying Public Service positions.

<sup>^</sup> VER - Voluntary Early Retirement



\* other Personnel includes Communication Room Operators, Police Liaison Officers, Assistant Watchhouse Officers, Queensland ATSI Police, Trainees, Pilots, General Wages Staff, Trade and Trade related and Causal staff.



- ^ Percentages have been rounded to the nearest whole number. Therefore, although the percentages are correct, they do not add to 100%.
- \* The total for Staff Members includes Recruits.

## Police Officers Promotions, Transfers and Reviews 2010/11

|                           | Promotion | Transfer * | Lateral Transfer # | Disciplinary /<br>Suspension /<br>Stand-down ** | Other## | Total |
|---------------------------|-----------|------------|--------------------|-------------------------------------------------|---------|-------|
| Decisions                 | 306