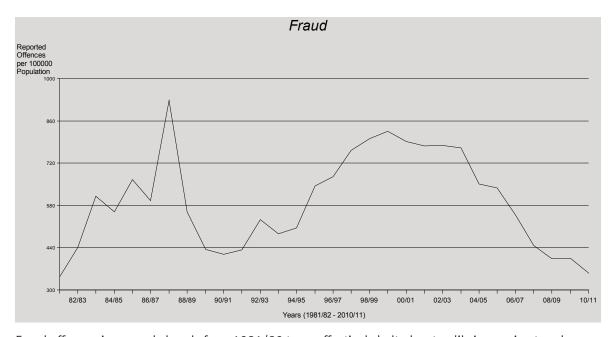

#### Fraud

Queensland recorded a decrease in the number of offences per 100,000 persons in most subcategories of fraud offences during the current period. Decreases were reported in fraud by cheque offences (26%), fraud by credit card offences (15%), identity fraud offences (28%), and other fraud offences (15%). This resulted in an overall decrease of 12% in the rate of total fraud offences. Fraud by computer was the only category to record an increase (19%) in 2010/11.

Of the 16,399 offences reported in 2010/11, 11,146 (68%) were cleared in the same period with a further 2,250 offences cleared from previous periods.

Central Region recorded the highest rate of fraud offences with North Coast Region recording the highest increase. Northern Region recorded the largest decrease of 34%.

Historically, fraud was unique in that the age of those proceeded against tended to be older when compared with other offence types, though this trend appears to have shifted over recent years. A relatively higher proportion of females commit fraud offences compared with other offence types. Approximately 36% of offenders were female. Males aged twenty five to twenty nine years and females aged fifteen to nineteen years were most likely to commit fraud offences. Thirty four percent of offenders were arrested, while 58% were issued with a notice to appear.

<sup>#</sup> Includes attempted offences.

<sup>\*</sup> The result is significant at the 1% level of confidence, using Kendall's rank order correlation test. See page 17 for further information.

There is a statistically significant downward trend\* in fraud offences as evident in the graph above. Four of the five sub-categories of fraud recorded

decreases resulting in an overall decrease of 12% during the current reporting period.

A statistically significant decreasing trend\* is evident in the handling stolen goods time series. Over the last 12 months, the rate of offences decreased by 6% after having decreased by 2% during 2009/10. One offender was responsible