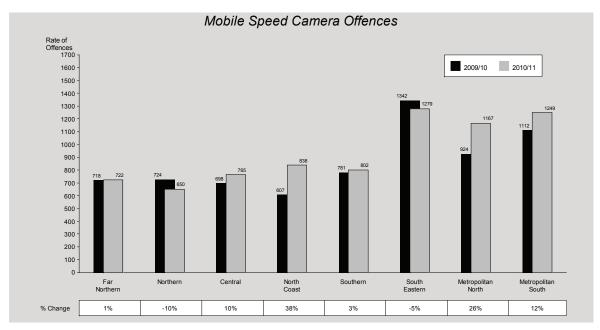

Metropolitan South Region recorded the largest decrease as well as the lowest rate. Far Northern Region recorded the highest rate of 1,274 offences per 100,000 persons.

Please note that the traffic and related offences category referred to above includes dangerous operation of a vehicle, drink driving, disqualified driving and interfere with the mechanism of a motor vehicle only. For information on Speed and Red Light Camera Notices or Random Breath Tests please refer to the traffic section on pages 141-147.