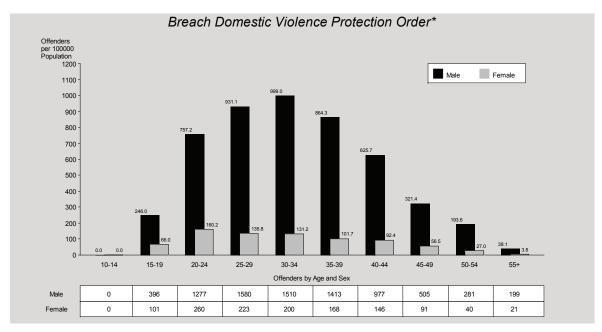

#### Breach of Domestic Violence **Protection Orders**

Breach of domestic violence protection orders are a breach of a court order and, as such, are classed as "Regina" offences; hence, the inclusion under other offences and not offences against the

The 2010/11 financial year recorded a 6% increase in the number of breach of domestic violence protection orders. A total of 10,294 offences were reported to police, equating to a rate of 224 offences per 100,000 persons.

Metropolitan Regions recorded the lowest rates of Breach of Domestic Violence Protection Order offences in the State, while the northern regions again recorded the highest. South Eastern Region recorded the largest increase of 12% and Metropolitan North Region recorded the lowest rate of 108 offences per 100,000 persons.