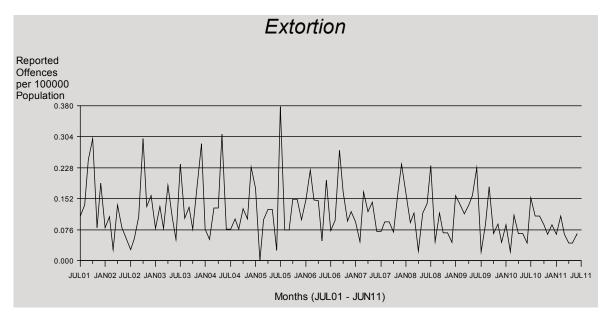

<sup>\*</sup> The result is significant at the 1% level of confidence, using Kendall's rank order correlation test. See page 17 for further information.

Extortion is the lowest in volume of the other offences against the person categories and, as such, is prone to random variations from month to month. Overall, no statistically significant increasing or decreasing\* trend was detected over the ten year period.