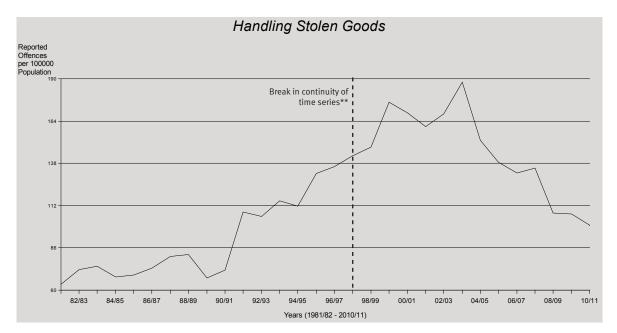

#### Handling Stolen Goods

Handling stolen goods offences recorded a decrease in the rate of offences of 6% from 107 to 100 offences per 100,000 persons. Of the total 4,594 offences reported to police in 2010/11, 4,167 (91%) were cleared in the same period, with a further 209 offences cleared from previous periods.

Far North Region recorded the highest rate of handling stolen goods offences while Metropolitan North Region recorded the greatest decrease (23%). Southern Region recorded the largest increase of 10%, however also recorded the lowest rate.

As with most offence categories, males were most likely to commit handling stolen goods offences (77% of offenders were male) and males in the fifteen to nineteen year age group were most likely to offend. Offenders were more likely to be served with a notice to appear (52%) although 39% were arrested.

decreases resulting in an overall decrease of 12% during the current reporting period.

A statistically significant decreasing trend\* is evident in the handling stolen goods time series. Over the last 12 months, the rate of offences decreased by 6% after having decreased by 2% during 2009/10. One offender was responsible

for the spike in July 2003 being charged with 171 offences. The spike in 2007/08 period was the result of 470 offences preferred against two offenders during August 2007.

<sup>\*</sup> The result is significant at the 1% level of confidence, using Kendall's rank order correlation test. See page 17 for further information.