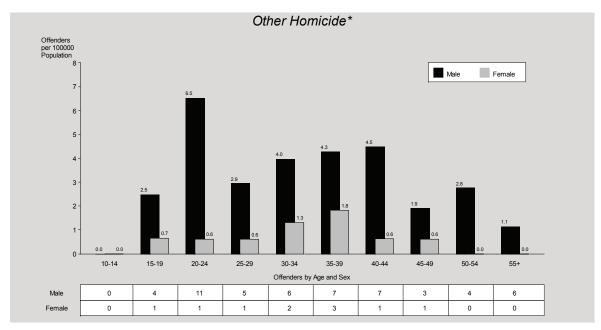

Males were significantly more likely than females to commit other homicide offences (84% of offenders were male). In 2010/11, males aged twenty to twenty four and thirty five to thirty nine years were most likely to offend. Seventy four percent of offenders were proceeded against through an arrest, while 19% were issued with a notice to appear.

As with homicide (murder), other homicide is a low volume offence category and, as such, is subject to random fluctuations from month to month.

Over the ten year period, there is a significantly decreasing trend\* for the other homicide time series. Other homicide reported a decrease of 33% in the 2010/11 financial year.