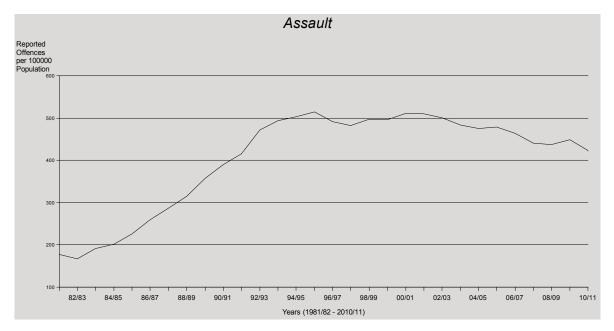

#### Assault

Assaults comprise approximately 65% of total offences against the person. As such, they tend

to dominate this broad offence group. The number of assaults in Queensland decreased by 4% from 2009/10 to 2010/11. This equates to a rate of 423 offences per 100,000 persons in 2010/11.

The overall decrease in the rate of assaults is attributable to decreases in the rate of all assault categories. Of the 19,469 assaults reported to police in 2010/11, 15,008 (77%) were cleared in the same period with a further 2,093 offences cleared from previous periods.

Figure 2: Reported assaults, Queensland, 2006/07 to 2010/11

Higher rates of serious assault were seen in 2006/07 (Figure 2). A possible explanation for this is a broadening of the definition of serious assault to include, for example, assault of a person aged sixty years or more, assault on physically impaired people and assaulting a police officer in the execution of duty.

The seasonal influence on the occurrence of assaults can be seen clearly in monthly crime trends (see page 19). These offences peak around December of each year and fall to a low around July.

As with previous years, Far Northern and Northern Regions recorded the highest rates of assault in the State, despite Far Northern Region recording the largest decrease of 11%. Metropolitan South Region recorded the lowest rate.

<sup>\*</sup> The result is significant at the 1% level of confidence, using Kendall's rank order correlation test. See page 17 for further information.

Assault is the largest in volume of the offences against the person categories. There was a statistically significant decreasing trend\* detected for the 2010/11 period.

Assault offences are subject to strong seasonal influences, which are evident in the time series, with a higher rate of offences occurring over the summer months and a lower number of offences occurring in the winter.