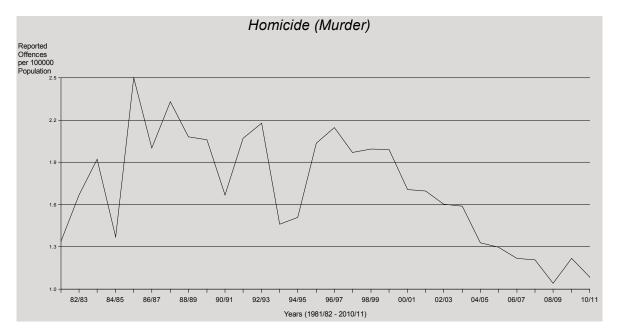

Over the ten year period there is a significantly decreasing trend\* in the homicide (murder) time series. This small volume offence is subject to marked fluctuations from one month to the next.

There were 50 reported murders in 2010/11 for Queensland which is five less than the previous year.