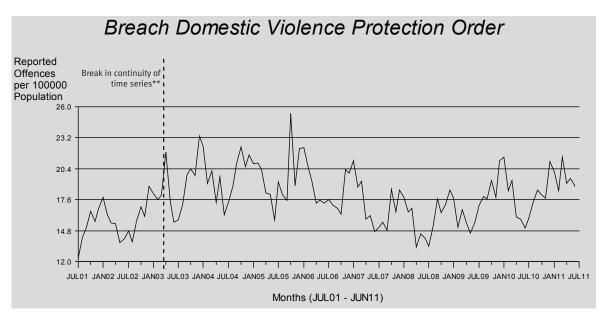

The legislative change in March 2003\*\* caused a break in the continuity of this time series. Since this amendment, the time-series has stabilised. The spike recorded in October 2005 was the result of nearly 226 offences committed by one offender and reported to police in this month. Breach of

domestic violence protection orders are subject to strong seasonal influences, as is evidenced in the graph above. No statistically significant increasing or decreasing\* trend was detected over the ten year period.

<sup>\*\*</sup> The Domestic and Family Violence Protection Act 1989 was expanded in March 2003 to include intimate personal, familial and informal care relationships.

The result is significant at the 1% level of confidence, using Kendall's rank order correlation test. See page 17 for further information.