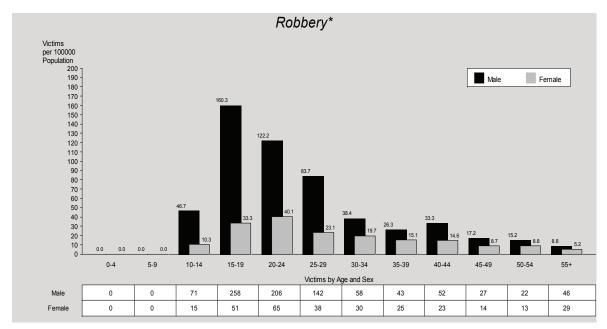

#### Robbery

A decrease of 9% in the number of unarmed robberies reported to police in 2010/11 led to an overall decrease in the number of robbery offences reported in the year under review. A total of 1,787 offences were reported to police, which equates to a rate of 39 offences per 100,000 persons. Of these, 964 (54%) were cleared in the period in which they were reported, with an additional 127 offences cleared from previous periods.

The rates of robbery increased steadily since the early 1980's, peaking in 1998/99. Since 1998/99 the rate of robbery offences has been showing a decreasing trend. The rate of reported unarmed robbery recorded an 11% decrease while the rate of armed robbery recorded an increase of 7% (Figure 3).

Figure 3: Reported robbery offences, Queensland, 2006/07 to 2010/11

Robbery offences tend to occur more frequently in the south-east corner of the State as was the case in 2010/11. Northern Region recorded the largest increase of 19% and South Eastern Region recorded the highest rate of robbery in the State. North Coast Region recorded the greatest decrease of 26% and the lowest rate in the State.

For every age group, males were more likely than females to be victims of robbery, with males aged fifteen to nineteen years most likely to be victims. Males were victim to robbery in 75% of all cases reported to police. For the majority of victims (81%) of solved robbery offences, the offender was unknown to them.

Males were significantly more likely than females to commit robbery offences (85% of offenders were male) and 58% of total offenders were aged between fifteen and twenty four years. Of those

proceeded against for robbery offences, 82% were arrested and 8% issued with a notice to appear.