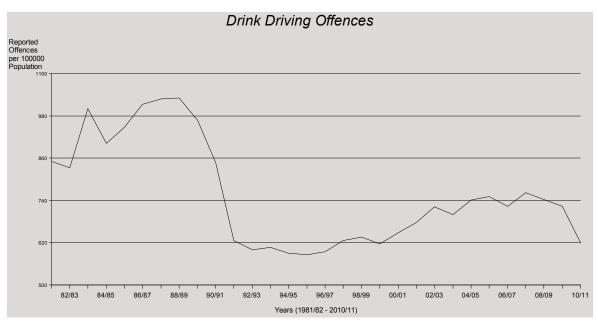

Overall, no statistically significant increasing or decreasing\* trend was detected over the ten year period. The current period under review recorded

an 18% decrease in the rate of traffic and related offences.