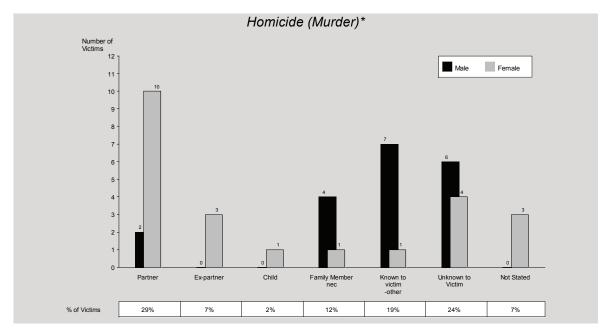

This year, 54% of the victims of homicide (murder) were female. The highest rate of homicide (murder) offences occurred for females in the thirty five to thirty nine year age group which

recorded a rate of 4 offences per 100,000 persons. In 69% of solved cases, the offender was known to the victim.

Males were significantly more likely than females to commit homicide (murder) (88%). In 2010/11, males aged twenty five to twenty nine and thirty five to thirty nine years were most likely to offend. In 91% of cases, the offender was proceeded against through an arrest.