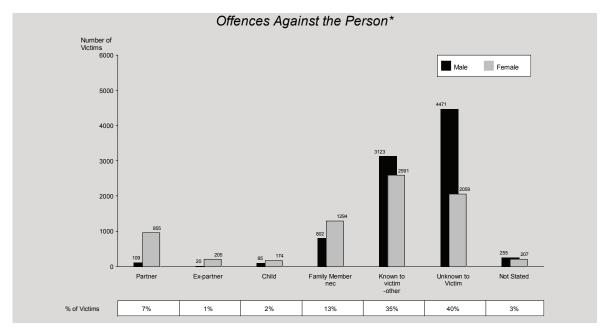

Fifteen to nineteen year old females were most likely to have been victims of offences against the person in 2010/11 followed by ten to fourteen year old females. In the younger age groups (zero to nineteen years), females were more likely than males to be victims of offences against the person. From the age of twenty years, males were more likely than females to be victims. For 58% of victims of solved offences, the offenders were known to them.

For all age groups males were more likely than females to be victims of assault. Males aged fifteen to twenty-nine years were most likely to be victims. From age twenty, the rate of victimisation for males decreased steadily. The age of victimisation for females peaked at the fifteen to nineteen year age cohort and then decreased with increasing age. For 55% of victims of solved offences, the offender was known to them.

The Sexual Offence category is one of two offence categories for which there are more female victims than male (83% of victims were female). Females aged between ten and nineteen years were most likely to be victims of sexual offences. Females in this age group comprise 48% of total victims. For 73% of victims of solved offences, the offender was known to them. In 28% of solved cases, the offender was a family member.

For every age group, males were more likely than females to be victims of robbery, with males aged fifteen to nineteen years most likely to be victims. Males were victim to robbery in 75% of all cases reported to police. For the majority of victims (81%) of solved robbery offences, the offender was unknown to them.

Females represented 54% of victims of total other offences against the person. People most likely to be victims of other offences against the person were female and aged between ten and nineteen years. For 62% of victims of solved offences, the offender was known to them.