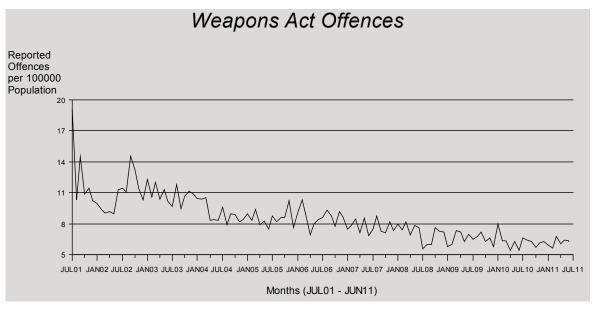

A statistically significant decreasing trend\* is evident in the weapons acts offences time series. Since January 2003, the time series has been

decreasing. The rate of weapons act offences decreased by 3% in the current period under review.