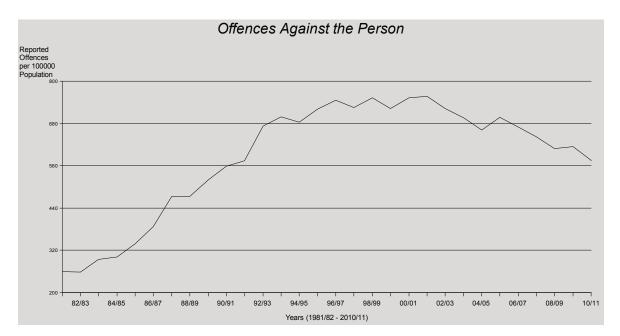

Total offences against the person has a statistically significant\* decreasing trend over the ten year period. This broad offence group tends to be dominated by assaults as is evidenced by the strong seasonal influence recorded by the time

series. During the last financial year, offences against the person peaked in Jan due to the higher number of assaults and other offences against the person reported in the month.

<sup>\*</sup> The result is significant at the 1% level of confidence, using Kendall's rank order correlation test. See page 17 for further information.