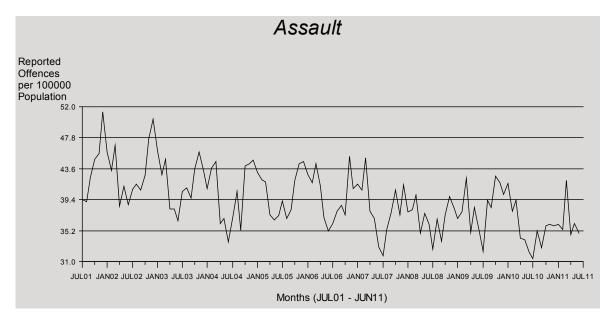

<sup>\*</sup> The result is significant at the 1% level of confidence, using Kendall's rank order correlation test. See page 17 for further information.

Assault is the largest in volume of the offences against the person categories. There was a statistically significant decreasing trend\* detected for the 2010/11 period.

Assault offences are subject to strong seasonal influences, which are evident in the time series, with a higher rate of offences occurring over the summer months and a lower number of offences occurring in the winter.