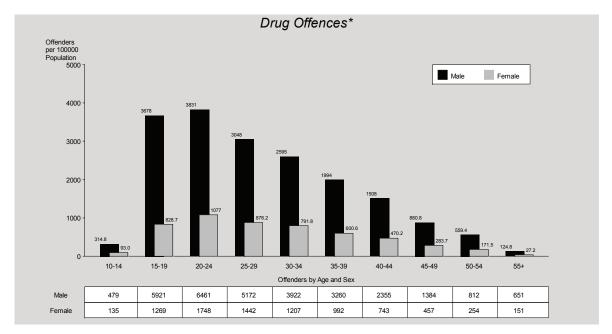

#### Drug Offences

Decreases in the number of drug offences in three of the five sub-categories of drug offences contributed to an overall decrease of 1%. When taking into account the growth of Queensland's population, drug offences recorded a decrease of 2%.

Northern Region recorded the highest rate and the largest increase of drug offences in the State. The largest decrease of 17% was recorded by Far Northern Region and Metropolitan South Region recorded the lowest rate (737 offences per 100,000 persons).