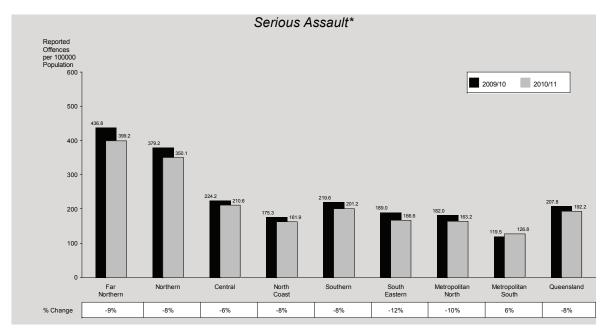

As with previous years, North Queensland (Far Northern and Northern Regions) recorded the highest rates of offences against the person, while Metropolitan South Region recorded the lowest. South Eastern Region recorded the largest decrease of 11% in the period under review.

The seasonal influence on the occurrence of assaults can be seen clearly in monthly crime trends (see page 19). These offences peak around December of each year and fall to a low around July.

As with previous years, Far Northern and Northern Regions recorded the highest rates of assault in the State, despite Far Northern Region recording the largest decrease of 11%. Metropolitan South Region recorded the lowest rate.