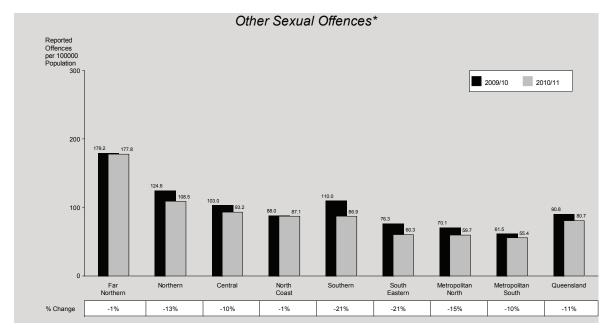

The number of sexual offences reported to police in 2010/11 decreased by 7% from the number reported in the previous financial year. The number reported equates to a rate of 112 offences reported per 100,000 persons. The decrease in the rate is attributable to a decrease of 11% in other sexual offences. Of those offences reported in 2010/11, 3,854 (75%) were cleared, with an additional 884 offences cleared from previous periods.

Seven of the eight regions recorded decreases in sexual offences with South Eastern Region recording the largest decrease of 26%. Metropolitan South Region recorded the lowest rate and the lowest rate. North Coast Region recorded the only increase of 6%.