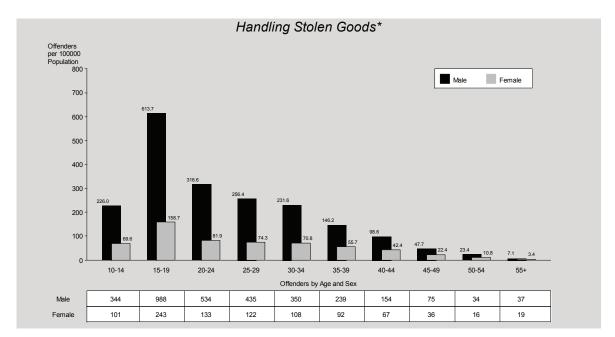

#### Handling Stolen Goods

Handling stolen goods offences recorded a decrease in the rate of offences of 6% from 107 to 100 offences per 100,000 persons. Of the total 4,594 offences reported to police in 2010/11, 4,167 (91%) were cleared in the same period, with a further 209 offences cleared from previous periods.

Far North Region recorded the highest rate of handling stolen goods offences while Metropolitan North Region recorded the greatest decrease (23%). Southern Region recorded the largest increase of 10%, however also recorded the lowest rate.

As with most offence categories, males were most likely to commit handling stolen goods offences (77% of offenders were male) and males in the fifteen to nineteen year age group were most likely to offend. Offenders were more likely to be served with a notice to appear (52%) although 39% were arrested.