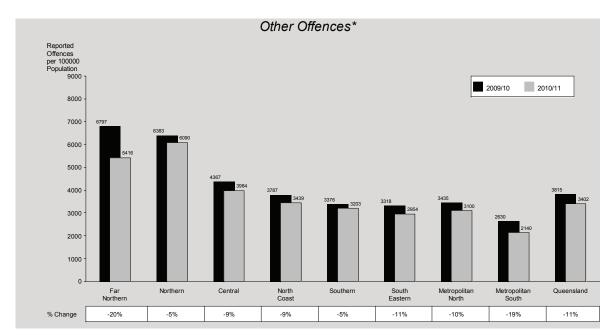

#### Other Offences

Other offences is a broad collection of disparate offence categories. These categories are distinct from offences against the person and property in that they are generally offences detected by police rather than being reported by the public. Drug offences, traffic offences and prostitution offences are examples of this. Trends and patterns in the levels of other offences are therefore often indicative of specific initiatives of the Police Service rather than being indicative of the level of crime actually occurring. As such, increases are often seen as a positive improvement of police detection rates. In the 2010/11 financial year much of the State was affected by natural disasters, as such officers of all ranks and functions (including many Queensland Police staff who are not sworn in officers) in every region and command (including many who were off-duty) worked or assisted with the flood response.

As a total, the number of other offences decreased by 9% state-wide from 172,215 offences recorded in 2009/10 to 156,571 offences recorded in 2010/11. This equates to a rate of 3,402 offences per 100,000 persons in 2010/11.

All of the eight regions recorded decreases in total other offences with Far Northern Region recording the largest decrease of 20%. Rates are traditionally higher in the northern part of the State and this trend was again repeated in 2010/11. Northern Region recorded the highest rate, while Metropolitan South Region recorded the lowest.