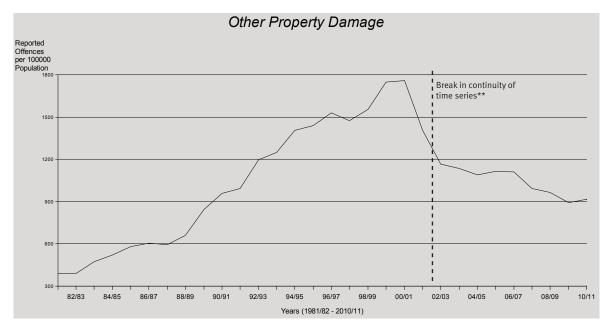

of arson offences decreased by 12% from 30 to 27 offences per 100,000 persons.

The sharp decrease in the first half of the time series is the result of a change in policy regarding the reporting of other property damage offences. This break in continuity\*\* effectively renders a

statistical test invalid. While the change in policy contributed to a 20% decrease in the rate of offences in 2001/02, this downward trend has continued for the next eight years.

Change in policy regarding the recording of property damage offences in conjunction with unlawful entry and unlawful use of motor vehicles has resulted in a break of continuity and, thus, caution should be exercised when looking at offences over time (see Explanatory notes page 150 for

<sup>\*</sup> The result is significant at the 1% level of confidence, using Kendall's rank order correlation test. See page 17 for further information.

Overall, a statistically significant decreasing trend\* was detected for the unlawful use of motor vehicle time series. As with other offences against property, the substantive decreases recorded in the rate of unlawful use of motor vehicle offences