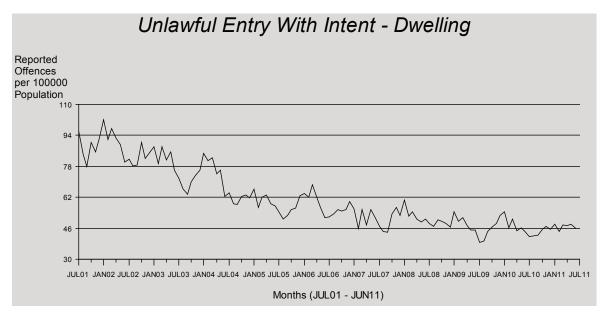

The rate of unlawful entry with intent – dwelling has been steadily decreasing from 2001 to the extent that an overall statistically significant decreasing trend\* was detected. The rate

continued to decrease reflecting a 2% reduction in the current review period. The fact that this offence is subject to seasonal variation is evidenced in the graph above.