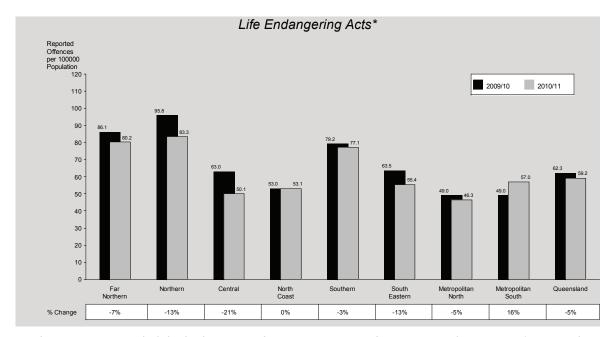

As with previous years, North Queensland (Far Northern and Northern Regions) recorded the highest rates of offences against the person, while Metropolitan South Region recorded the lowest. South Eastern Region recorded the largest decrease of 11% in the period under review.

The seasonal influence on the occurrence of assaults can be seen clearly in monthly crime trends (see page 19). These offences peak around December of each year and fall to a low around July.

As with previous years, Far Northern and Northern Regions recorded the highest rates of assault in the State, despite Far Northern Region recording the largest decrease of 11%. Metropolitan South Region recorded the lowest rate.

Seven of the eight regions recorded decreases in sexual offences with South Eastern Region recording the largest decrease of 26%. Metropolitan South Region recorded the lowest rate and the lowest rate. North Coast Region recorded the only increase of 6%.

Figure 3: Reported robbery offences, Queensland, 2006/07 to 2010/11

Robbery offences tend to occur more frequently in the south-east corner of the State as was the case in 2010/11. Northern Region recorded the largest increase of 19% and South Eastern Region recorded the highest rate of robbery in the State. North Coast Region recorded the greatest decrease of 26% and the lowest rate in the State.

Six of the eight Regions recorded decreases with Southern Region recording the greatest decrease of 30%. Metropolitan North Region recorded the largest increase (9%), however also recorded the lowest rate (14 offences per 100,000 persons). Similar to previous years, South Eastern Region recorded the highest rate (54 offences per 100,000 persons).

North Coast and Metropolitan North Regions were the only two areas to record decreases of 5% and 3% respectively. Far Northern Region recorded the highest increase of 17%, while North Coast Region recorded the lowest rate of 117 offences per 100,000 persons.

Far North Region recorded the highest rate of handling stolen goods offences while Metropolitan North Region recorded the greatest decrease (23%). Southern Region recorded the largest increase of 10%, however also recorded the lowest rate.

All of the eight regions recorded decreases in total other offences with Far Northern Region recording the largest decrease of 20%. Rates are traditionally higher in the northern part of the State and this trend was again repeated in 2010/11. Northern Region recorded the highest rate, while Metropolitan South Region recorded the lowest.

Northern Region recorded the highest rate and the largest increase of drug offences in the State. The largest decrease of 17% was recorded by Far Northern Region and Metropolitan South Region recorded the lowest rate (737 offences per 100,000 persons).

Metropolitan Regions recorded the lowest rates of Breach of Domestic Violence Protection Order offences in the State, while the northern regions again recorded the highest. South Eastern Region recorded the largest increase of 12% and Metropolitan North Region recorded the lowest rate of 108 offences per 100,000 persons.

Five of the eight regions recorded decreases in weapons act offences during the 2010/11 financial year. Far Northern and Central Regions recorded the largest decreases of 15% and 16% respectively. During 2010/11, Northern Region recorded the highest rate of 123 offences per 100,000 persons while Metropolitan South Region recorded the lowest rate of 54 offences per 100,000 persons.

Metropolitan South Region recorded the largest decrease of 21% however the region recorded the lowest rate for good order offences. Higher rates are generally seen in the northern regions and this occurred again in 2010/11 with Northern Region recording the highest rate of 2,025 offences per 100,000 persons.

Metropolitan South Region recorded the largest decrease as well as the lowest rate. Far Northern Region recorded the highest rate of 1,274 offences per 100,000 persons.

Please note that the traffic and related offences category referred to above includes dangerous operation of a vehicle, drink driving, disqualified driving and interfere with the mechanism of a motor vehicle only. For information on Speed and Red Light Camera Notices or Random Breath Tests please refer to the traffic section on pages 141-147.