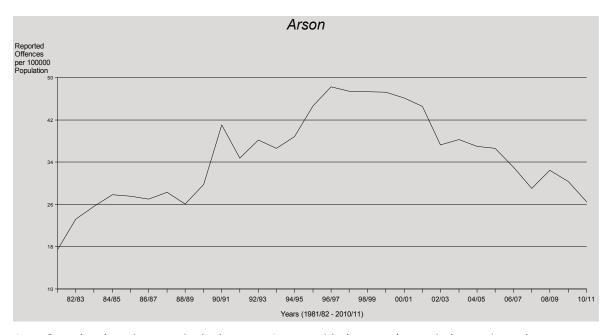

<sup>\*</sup> The result is significant at the 1% level of confidence, using Kendall's rank order correlation test. See page 17 for further information.

Over the ten years of the time series, a statistically significant downward trend\* was detected for arson offences. For the year under review, the rate

of arson offences decreased by 12% from 30 to 27 offences per 100,000 persons.

The sharp decrease in the first half of the time series is the result of a change in policy regarding the reporting of other property damage offences. This break in continuity\*\* effectively renders a