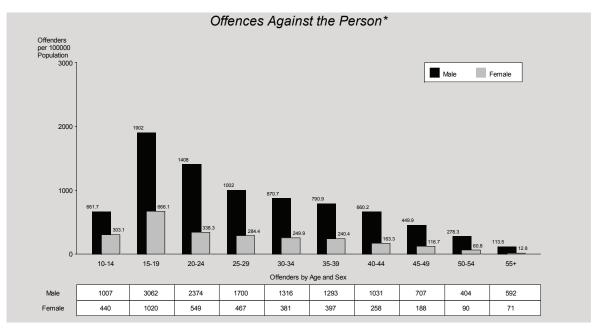

More males were proceeded against for offences against the person compared with females. While only 22% of offenders were female, 31% were male aged fifteen to twenty four years. The likelihood of offending peaked in the fifteen to nineteen year age group for both males and females and decreased with increasing age.

Across all age groups, males were also more likely to commit offences of assault (74% of offenders were male). Males aged fifteen to nineteen years were most likely to offend. Of those people proceeded against, 53% were arrested and 30% were served with a notice to appear.

In total, 87 or 4% of females committed sexual offences in 2010/11. Thus, 96% of offenders were male. The age distribution of male offenders is unique for this offence type in that the distribution is almost uniform across all age groups with the exception of fifteen to nineteen year olds. The number of offenders is only slightly lower in the older age groups, with males aged fifty years and over representing 16% of all sexual offenders. For those proceeded against, 60% were arrested and 10% were served with a notice to appear.

Males were significantly more likely than females to commit robbery offences (85% of offenders were male) and 58% of total offenders were aged between fifteen and twenty four years. Of those

proceeded against for robbery offences, 82% were arrested and 8% issued with a notice to appear.