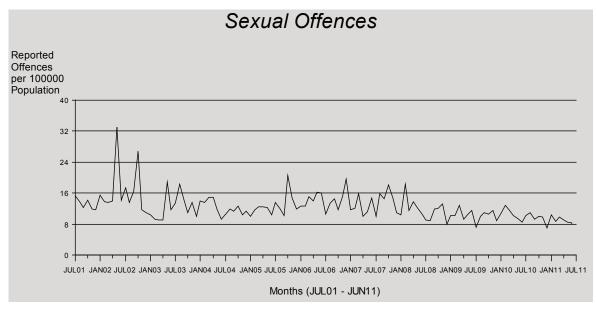

The two spikes in the sexual offences time series are the result of a large number of charges preferred against two offenders in May and October 2002. Spikes can also been seen in October 2005, December 2006, August 2007 and February 2008 again as the result of a large

number of offences being reported for incidents that occurred over a period of time and by a small number of offenders. Overall, this time series records a statistically significant decreasing trend\*.

<sup>\*</sup> The result is significant at the 1% level of confidence, using Kendall's rank order correlation test. See page 17 for further information.

Spikes in this series can be seen in May 2006, August 2007, February 2008 and January 2010 as the result of a large number of offences being reported as occurring over an extended period of time by a small number of offenders. There is no statistically significant increasing or decreasing trend\* over the ten year period.

Single offenders were charged with in excess of 660 and 400 other sexual offences for incidents which occurred over a period of time. The charges were preferred in May and October 2002 respectively resulting in the first and second large spikes in the time series. Multiple reports

relating to historical offences with large counts were responsible for the spikes in October 2005 and December 2006 and to a lesser degree in April 2008 and February 2009.

Overall, this time series records a statistically significant decreasing trend\*.