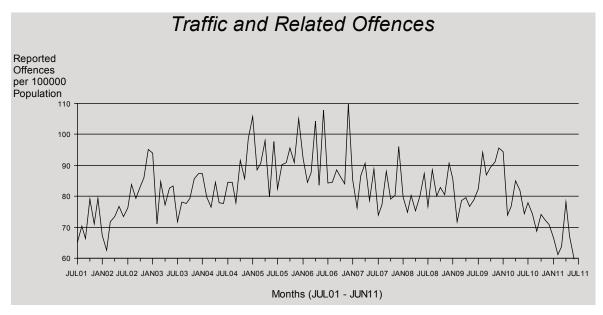

#### Traffic and Related Offences

The number of traffic and related offences decreased by 17% from 45,850 to 38,153 offences. All four of the four sub-categories recorded decreases of which the largest was a 50% decrease in interfere with mechanism of a motor vehicle offences. The number of dangerous operation of a vehicle offences decreased by 7%, drink driving offences 13% and disqualified driving offences 30%.

Metropolitan South Region recorded the largest decrease as well as the lowest rate. Far Northern Region recorded the highest rate of 1,274 offences per 100,000 persons.

Please note that the traffic and related offences category referred to above includes dangerous operation of a vehicle, drink driving, disqualified driving and interfere with the mechanism of a motor vehicle only. For information on Speed and Red Light Camera Notices or Random Breath Tests please refer to the traffic section on pages 141-147.

Overall, no statistically significant increasing or decreasing\* trend was detected over the ten year period. The current period under review recorded

an 18% decrease in the rate of traffic and related offences.