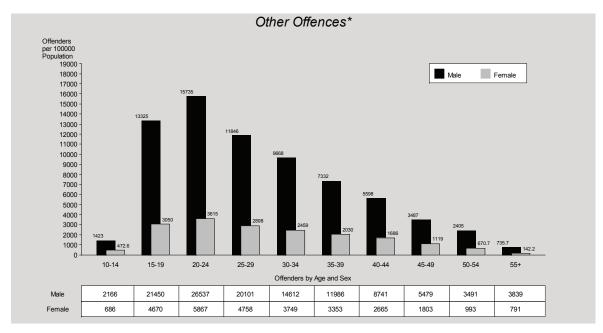

#### Other Offences

Other offences is a broad collection of disparate offence categories. These categories are distinct from offences against the person and property in that they are generally offences detected by police rather than being reported by the public. Drug offences, traffic offences and prostitution offences are examples of this. Trends and patterns in the levels of other offences are therefore often indicative of specific initiatives of the Police Service rather than being indicative of the level of crime actually occurring. As such, increases are often seen as a positive improvement of police detection rates. In the 2010/11 financial year much of the State was affected by natural disasters, as such officers of all ranks and functions (including many Queensland Police staff who are not sworn in officers) in every region and command (including many who were off-duty) worked or assisted with the flood response.

As a total, the number of other offences decreased by 9% state-wide from 172,215 offences recorded in 2009/10 to 156,571 offences recorded in 2010/11. This equates to a rate of 3,402 offences per 100,000 persons in 2010/11.

All of the eight regions recorded decreases in total other offences with Far Northern Region recording the largest decrease of 20%. Rates are traditionally higher in the northern part of the State and this trend was again repeated in 2010/11. Northern Region recorded the highest rate, while Metropolitan South Region recorded the lowest.