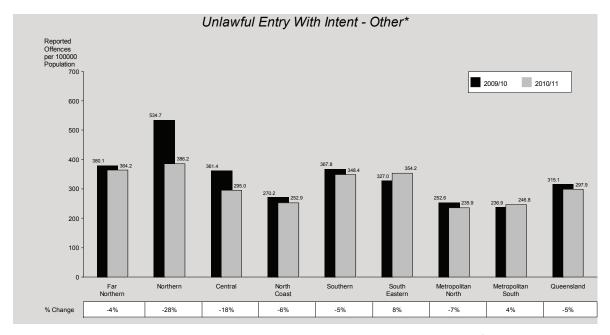

Overall, there was a significantly decreasing trend\* detected for unlawful entry - other premises. The reductions over the last ten financial years are

apparent at the end of the time series. Unlawful entry – other premises recorded a 5% decrease in the current period under review.