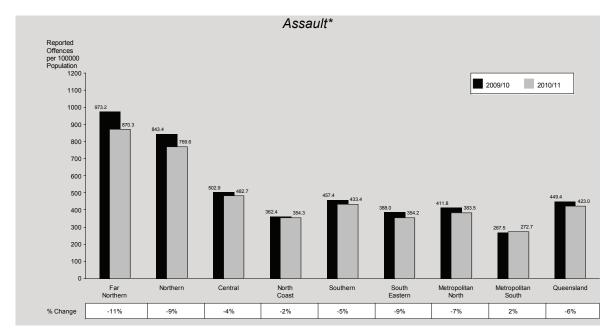

#### Assault

Assaults comprise approximately 65% of total offences against the person. As such, they tend

to dominate this broad offence group. The number of assaults in Queensland decreased by 4% from 2009/10 to 2010/11. This equates to a rate of 423 offences per 100,000 persons in 2010/11.

The overall decrease in the rate of assaults is attributable to decreases in the rate of all assault categories. Of the 19,469 assaults reported to police in 2010/11, 15,008 (77%) were cleared in the same period with a further 2,093 offences cleared from previous periods.

Figure 2: Reported assaults, Queensland, 2006/07 to 2010/11

Higher rates of serious assault were seen in 2006/07 (Figure 2). A possible explanation for this is a broadening of the definition of serious assault to include, for example, assault of a person aged sixty years or more, assault on physically impaired people and assaulting a police officer in the execution of duty.

The seasonal influence on the occurrence of assaults can be seen clearly in monthly crime trends (see page 19). These offences peak around December of each year and fall to a low around July.

As with previous years, Far Northern and Northern Regions recorded the highest rates of assault in the State, despite Far Northern Region recording the largest decrease of 11%. Metropolitan South Region recorded the lowest rate.

For all age groups males were more likely than females to be victims of assault. Males aged fifteen to twenty-nine years were most likely to be victims. From age twenty, the rate of victimisation for males decreased steadily. The age of victimisation for females peaked at the fifteen to nineteen year age cohort and then decreased with increasing age. For 55% of victims of solved offences, the offender was known to them.

Across all age groups, males were also more likely to commit offences of assault (74% of offenders were male). Males aged fifteen to nineteen years were most likely to offend. Of those people proceeded against, 53% were arrested and 30% were served with a notice to appear.