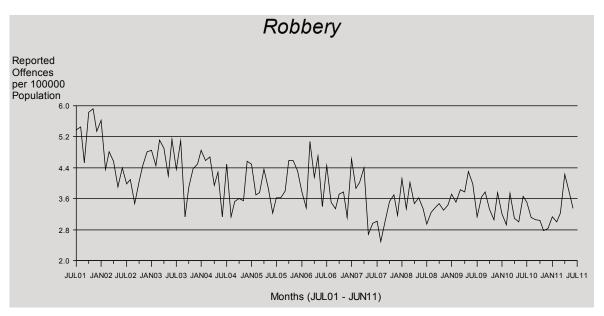

<sup>\*</sup> The result is significant at the 1% level of confidence, using Kendall's rank order correlation test. See page 17 for further information.

Rates of robbery offences decreased noticeably from mid 2001 to 2002. A spike in the series can be seen between March and May 2011 due to an increase in both armed and unarmed

robbery offences. Overall rates of robbery offences continued to recorded a significantly\* downward trend.

Although the overall trend in the rate of armed robbery has been decreasing significantly\* since 2001/02, the time series recorded an increase

in 2008/09 of 12% and the current period under review of 7%.

<sup>\*</sup> The result is significant at the 1% level of confidence, using Kendall's rank order correlation test. See page 17 for further information.

Rates of unarmed robbery have recorded fluctuations over time however, have continued to record an overall downward trend\*. During

the current period, unarmed robbery offences recorded a decrease of 11%.