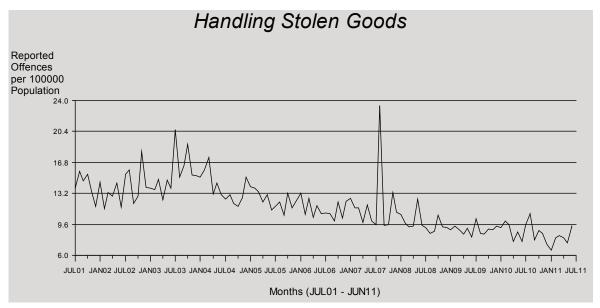

decreases resulting in an overall decrease of 12% during the current reporting period.

A statistically significant decreasing trend\* is evident in the handling stolen goods time series. Over the last 12 months, the rate of offences decreased by 6% after having decreased by 2% during 2009/10. One offender was responsible

for the spike in July 2003 being charged with 171 offences. The spike in 2007/08 period was the result of 470 offences preferred against two offenders during August 2007.

<sup>\*</sup> The result is significant at the 1% level of confidence, using Kendall's rank order correlation test. See page 17 for further information.