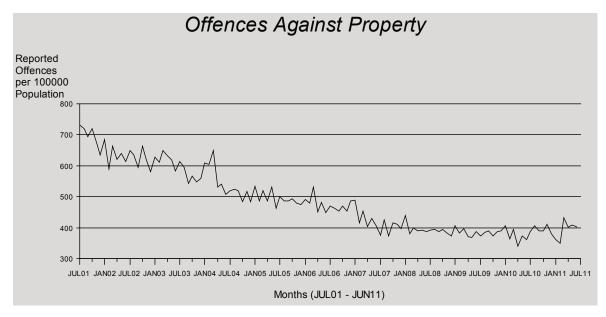

been steadily decreasing since April 2004 and records a statistically significant decreasing trend\* over the ten year period.

The offences against property time series has historically shown has a statistically significant downward trend\*. This is a large volume offence group and, as such, increases or decreases are usually small in the overall context. The rate of

offences against property during the current time period increased by 4%, this is the first time during the previous ten years that this offence group has increased.

<sup>\*</sup> The result is significant at the 1% level of confidence, using Kendall's rank order correlation test. See page 17 for further information.