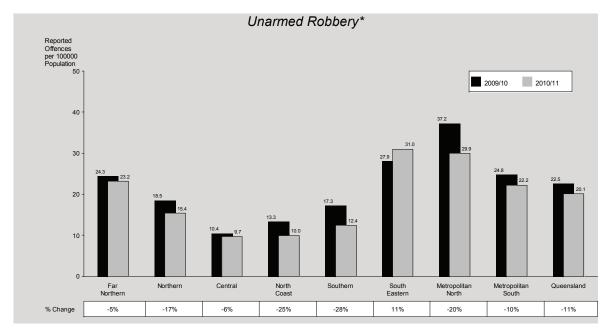

#### Robbery

A decrease of 9% in the number of unarmed robberies reported to police in 2010/11 led to an overall decrease in the number of robbery offences reported in the year under review. A total of 1,787 offences were reported to police, which equates to a rate of 39 offences per 100,000 persons. Of these, 964 (54%) were cleared in the period in which they were reported, with an additional 127 offences cleared from previous periods.

The rates of robbery increased steadily since the early 1980's, peaking in 1998/99. Since 1998/99 the rate of robbery offences has been showing a decreasing trend. The rate of reported unarmed robbery recorded an 11% decrease while the rate of armed robbery recorded an increase of 7% (Figure 3).

Figure 3: Reported robbery offences, Queensland, 2006/07 to 2010/11

Robbery offences tend to occur more frequently in the south-east corner of the State as was the case in 2010/11. Northern Region recorded the largest increase of 19% and South Eastern Region recorded the highest rate of robbery in the State. North Coast Region recorded the greatest decrease of 26% and the lowest rate in the State.

Rates of unarmed robbery have recorded fluctuations over time however, have continued to record an overall downward trend\*. During

the current period, unarmed robbery offences recorded a decrease of 11%.