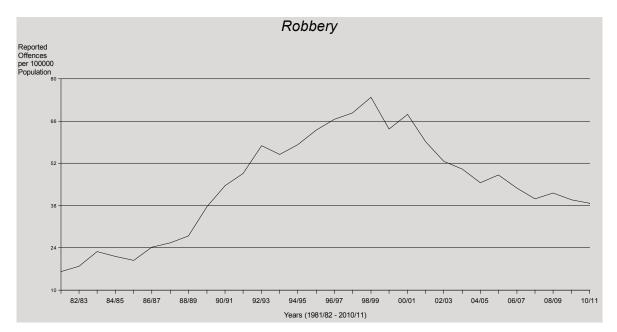

#### Robbery

A decrease of 9% in the number of unarmed robberies reported to police in 2010/11 led to an overall decrease in the number of robbery offences reported in the year under review. A total of 1,787 offences were reported to police, which equates to a rate of 39 offences per 100,000 persons. Of these, 964 (54%) were cleared in the period in which they were reported, with an additional 127 offences cleared from previous periods.

The rates of robbery increased steadily since the early 1980's, peaking in 1998/99. Since 1998/99 the rate of robbery offences has been showing a decreasing trend. The rate of reported unarmed robbery recorded an 11% decrease while the rate of armed robbery recorded an increase of 7% (Figure 3).

Figure 3: Reported robbery offences, Queensland, 2006/07 to 2010/11

Robbery offences tend to occur more frequently in the south-east corner of the State as was the case in 2010/11. Northern Region recorded the largest increase of 19% and South Eastern Region recorded the highest rate of robbery in the State. North Coast Region recorded the greatest decrease of 26% and the lowest rate in the State.

<sup>\*</sup> The result is significant at the 1% level of confidence, using Kendall's rank order correlation test. See page 17 for further information.

Rates of robbery offences decreased noticeably from mid 2001 to 2002. A spike in the series can be seen between March and May 2011 due to an increase in both armed and unarmed

robbery offences. Overall rates of robbery offences continued to recorded a significantly\* downward trend.

Although the overall trend in the rate of armed robbery has been decreasing significantly\* since 2001/02, the time series recorded an increase