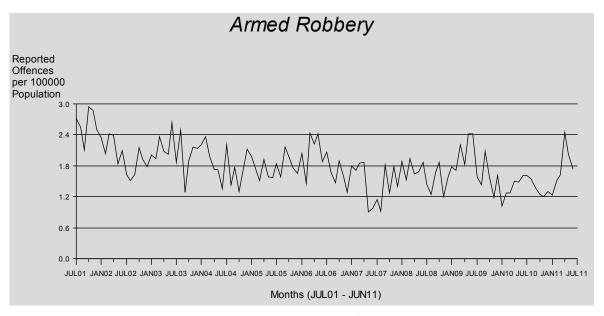

robbery offences. Overall rates of robbery offences continued to recorded a significantly\* downward trend.

Although the overall trend in the rate of armed robbery has been decreasing significantly\* since 2001/02, the time series recorded an increase

in 2008/09 of 12% and the current period under review of 7%.

<sup>\*</sup> The result is significant at the 1% level of confidence, using Kendall's rank order correlation test. See page 17 for further information.