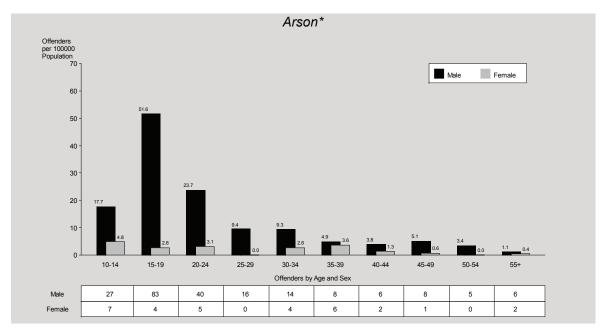

#### Arson

Arson is the lowest in volume of the offences against property categories and, as such, exerts very little influence on the offences against property total. The number of arson offences decreased by 11% from 2009/10 to 2010/11. The rate of offences decreased by 12%, from 30 to 27 offences per 100,000 persons. Of the 1,222 offences reported in 2010/11, 204 (17%) were cleared in the same period. An additional 18 offences were cleared from previous periods.

Six of the eight Regions recorded decreases with Southern Region recording the greatest decrease of 30%. Metropolitan North Region recorded the largest increase (9%), however also recorded the lowest rate (14 offences per 100,000 persons). Similar to previous years, South Eastern Region recorded the highest rate (54 offences per 100,000 persons).

This year, 87% of offenders were male with fifteen to nineteen year old males being the most likely to be proceeded against for arson. Approximately 72% of offenders were arrested, 9% cautioned and 8% served with a notice to appear.