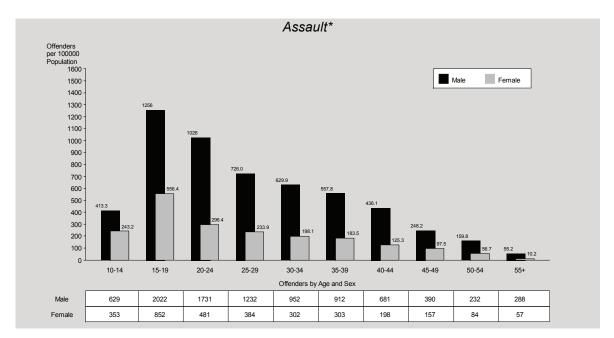

Figure 2: Reported assaults, Queensland, 2006/07 to 2010/11

Higher rates of serious assault were seen in 2006/07 (Figure 2). A possible explanation for this is a broadening of the definition of serious assault to include, for example, assault of a person aged sixty years or more, assault on physically impaired people and assaulting a police officer in the execution of duty.

Across all age groups, males were also more likely to commit offences of assault (74% of offenders were male). Males aged fifteen to nineteen years were most likely to offend. Of those people proceeded against, 53% were arrested and 30% were served with a notice to appear.