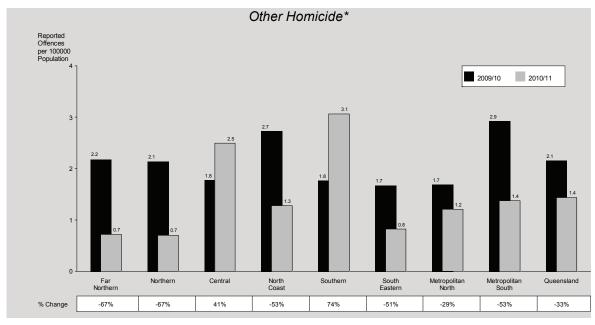

#### Other Homicide

As with homicide (murder), other homicide is a low-volume offence category. Therefore, it is subject to marked fluctuations from year to year and from area to area. The rate of other homicide offences decreased by 32% during 2010/11, as a result of decreases in attempted murder (13 offences), conspiracy to murder (2 offences), manslaughter (6 offences), and driving causing death (10 offences).

Factoring in the increase of the Queensland estimated resident population, other homicide offences decreased by 33% to a rate of 1 offence per 100,000 persons. Of the 66 offences reported to police in 2010/11, 56 (85%) were cleared in the same period. Additionally, 11 offences were cleared from previous periods.

Central and Southern Regions were the only regions to record an increase in the rate of other homicide offences. Central and Southern Regions recorded the highest rate per 100,000 persons for other homicide in the State.

Just over two-thirds (70%) of the victims of other homicide were male with the highest rate recorded in the forty to forty four years age group. For every age group, except for those aged zero to four and twenty five to twenty nine years, males were more likely to be victims than females. In 62% of the solved cases, the offender was known to the victim.

Males were significantly more likely than females to commit other homicide offences (84% of offenders were male). In 2010/11, males aged twenty to twenty four and thirty five to thirty nine years were most likely to offend. Seventy four percent of offenders were proceeded against through an arrest, while 19% were issued with a notice to appear.