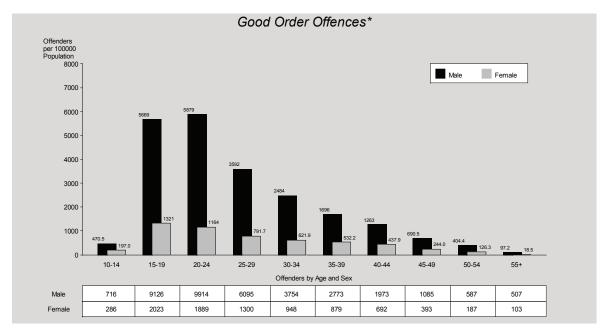

#### Good Order Offences

The rate of good order offences decreased by 11% from 2009/10 to 2010/11. A total of 47,809 offences were detected by police, which equates to a rate of 1,039 offences for every 100,000 persons. A decrease in three of the four sub categories resulted in the overall decrease in these offences.

Metropolitan South Region recorded the largest decrease of 21% however the region recorded the lowest rate for good order offences. Higher rates are generally seen in the northern regions and this occurred again in 2010/11 with Northern Region recording the highest rate of 2,025 offences per 100,000 persons.