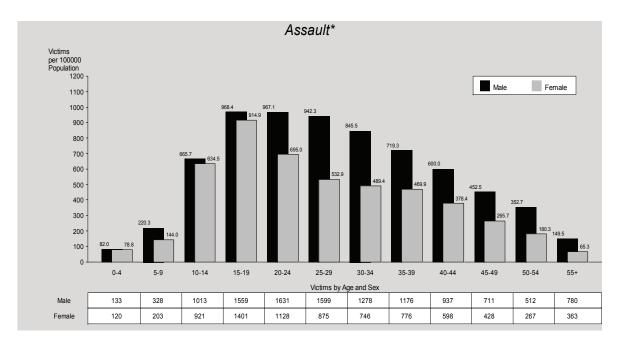

#### Assault

Assaults comprise approximately 65% of total offences against the person. As such, they tend

to dominate this broad offence group. The number of assaults in Queensland decreased by 4% from 2009/10 to 2010/11. This equates to a rate of 423 offences per 100,000 persons in 2010/11.

The overall decrease in the rate of assaults is attributable to decreases in the rate of all assault categories. Of the 19,469 assaults reported to police in 2010/11, 15,008 (77%) were cleared in the same period with a further 2,093 offences cleared from previous periods.

The seasonal influence on the occurrence of assaults can be seen clearly in monthly crime trends (see page 19). These offences peak around December of each year and fall to a low around July.

As with previous years, Far Northern and Northern Regions recorded the highest rates of assault in the State, despite Far Northern Region recording the largest decrease of 11%. Metropolitan South Region recorded the lowest rate.

For all age groups males were more likely than females to be victims of assault. Males aged fifteen to twenty-nine years were most likely to be victims. From age twenty, the rate of victimisation for males decreased steadily. The age of victimisation for females peaked at the fifteen to nineteen year age cohort and then decreased with increasing age. For 55% of victims of solved offences, the offender was known to them.

Across all age groups, males were also more likely to commit offences of assault (74% of offenders were male). Males aged fifteen to nineteen years were most likely to offend. Of those people proceeded against, 53% were arrested and 30% were served with a notice to appear.