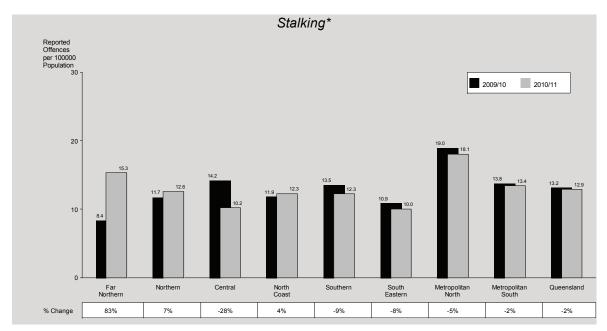

#### Other Offences Against the Person

The category of other offences against the person includes offences such as kidnapping and abduction, deprivation of liberty, extortion, stalking and life endangering acts.

In 2010/11, other offences against the person decreased by 2% from 3,709 to 3,648 offences. When taking into account the growth of Queensland's population, the rate decreased by 4%. Of the 3,648 reported other offences against the person, 61% were cleared in the same period. In addition, 346 offences reported in previous periods were also cleared.

As can be seen in the graph above, the time series displays a statistically significant decreasing trend\* over the ten year period. The State recorded a 2% decrease in stalking offences during the

2010/11 financial year and records a statistically significant decreasing trend\* over the ten year period.