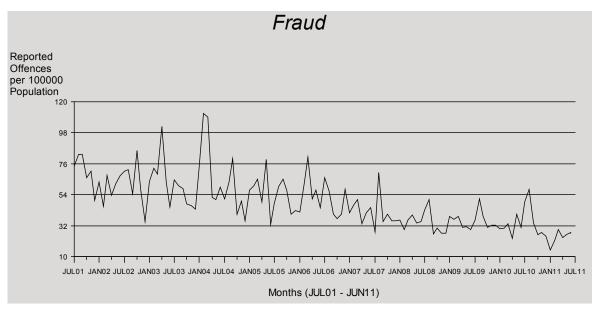

<sup>#</sup> Includes attempted offences.

<sup>\*</sup> The result is significant at the 1% level of confidence, using Kendall's rank order correlation test. See page 17 for further information.

There is a statistically significant downward trend\* in fraud offences as evident in the graph above. Four of the five sub-categories of fraud recorded

decreases resulting in an overall decrease of 12% during the current reporting period.

A statistically significant decreasing trend\* is evident in the handling stolen goods time series. Over the last 12 months, the rate of offences decreased by 6% after having decreased by 2% during 2009/10. One offender was responsible