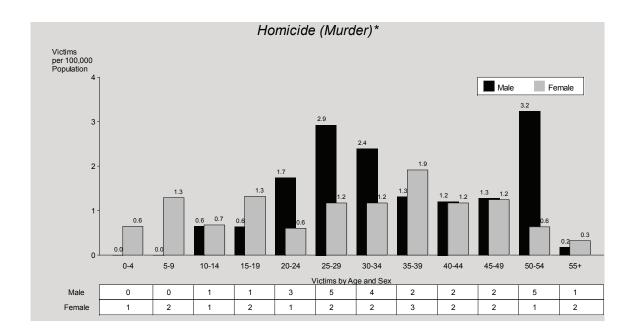

The Australian Bureau of Statistics' *Population by Age and Sex, Australian States and Territories,* December 2015 (3201.0) was used to calculate the number of victims per 100,000 persons. 'Age' refers to the victim's age on the date the offence was reported to police, rather than their age on the date the offence occurred.