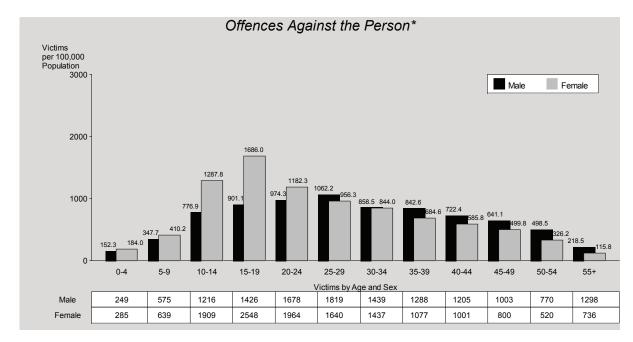

As the graph below illustrates, females aged fifteen to nineteen years are the most common victims of offences against the person on a per capita basis. Females aged fifty-five and over are the least victimised. During 2015/16, there were slightly more female than male victims. Fifty-one percent of victims were female, while forty-nine percent of victims were male.

The Australian Bureau of Statistics' *Population by Age and Sex, Australian States and Territories,* December 2015 (3201.0) was used to calculate the number of victims per 100,000 persons. 'Age' refers to the victim's age on the date the offence was reported to police, rather than their age on the date the offence occurred.