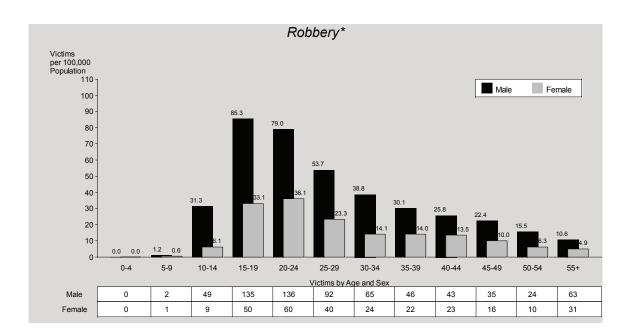

sault than females (56% of victims were male). Males aged twenty-five to twenty-nine years were most likely to be victims. More females aged fifteen to nineteen years were likely to be victims compared with females in other age groups. The likelihood of being a victim of assault decreased with increasing age after nineteen years for females and twenty-nine for males.



The offence category of sexual offences is unique in that the number of female victims far outweighs the number of male victims (82% of victims were female). At every age, females were significantly more likely to be victims than males with females in the fifteen to nineteen year age range, the most likely to be a victim. At this age, females were almost eight times more likely to be victims of sexual offences than males.



As with most other offences against the person, males were significantly more likely to be victims of robbery than females (71% of victims were male). Males aged fifteen to twenty-four years were most likely to be victims. After the age of twenty-four years, for both males and females, the likelihood of being a victim decreased significantly with increasing age. Note that robbery is unique in that a large proportion of victims are companies not individuals.



Other offences against the person is an amalgam of a number of different offence types including ill treatment of children, stalking, armed to cause fear, etc. This offence category, like sexual offences, is unique in that females are more likely to be victims than males except for victims aged five to nine years and over fifty-fiv