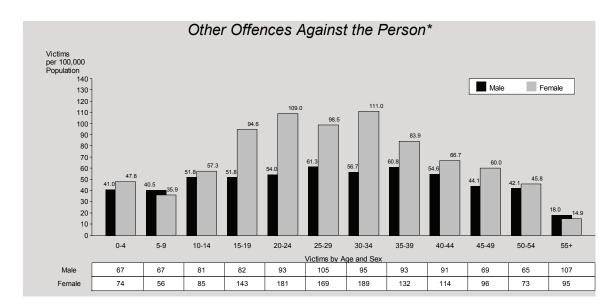

utweighs the number of male victims (82% of victims were female). At every age, females were significantly more likely to be victims than males with females in the fifteen to nineteen year age range, the most likely to be a victim. At this age, females were almost eight times more likely to be victims of sexual offences than males.



As with most other offences against the person, males were significantly more likely to be victims of robbery than females (71% of victims were male). Males aged fifteen to twenty-four years were most likely to be victims. After the age of twenty-four years, for both males and females, the likelihood of being a victim decreased significantly with increasing age. Note that robbery is unique in that a large proportion of victims are companies not individuals.



Other offences against the person is an amalgam of a number of different offence types including ill treatment of children, stalking, armed to cause fear, etc. This offence category, like sexual offences, is unique in that females are more likely to be victims than males except for victims aged five to nine years and over fifty-five years. Females aged fifteen to thirty-four years are the most likely victims of this offence type, making up 28% of total victims.