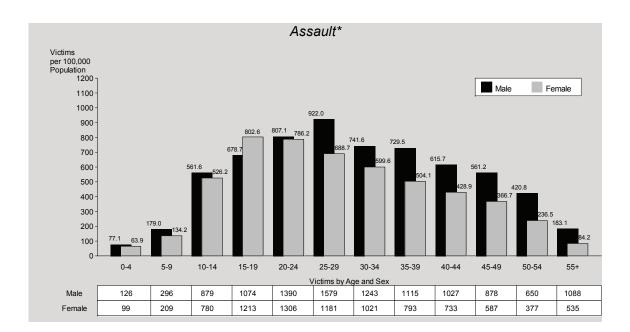

The Australian Bureau of Statistics' *Population by Age and Sex, Australian States and Territories,* December 2015 (3201.0) was used to calculate the number of victims per 100,000 persons. 'Age' refers to the victim's age on the date the offence was reported to police, rather than their age on the date the offence occurred.