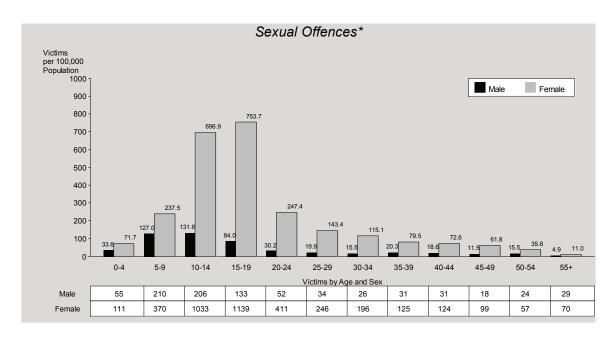

As the graph below illustrates, females aged fifteen to nineteen years are the most common victims of offences against the person on a per capita basis. Females aged fifty-five and over are the least victimised. During 2015/16, there were slightly more female than male victims. Fifty-one percent of victims were female, while forty-nine percent of victims were male.