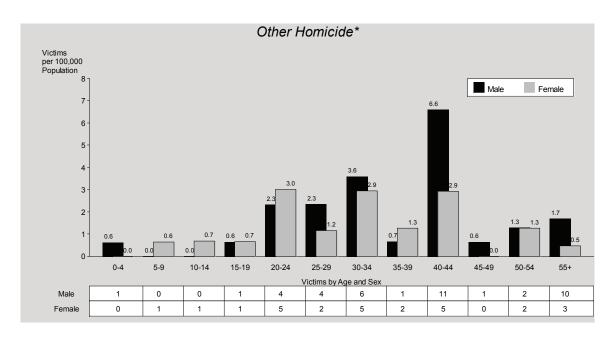

The Australian Bureau of Statistics' *Population by Age and Sex, Australian States and Territories,* December 2015 (3201.0) was used to calculate the number of victims per 100,000 persons. 'Age' refers to the victim's age on the date the offence was reported to police, rather than their age on the date the offence occurred.