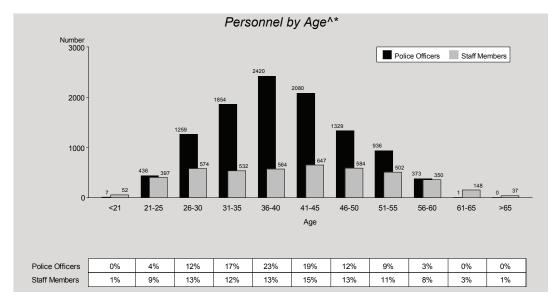

^ Percentages have been rounded to the nearest whole number. Therefore, although the percentages are correct, they do not add to 100%. \* The total for Staff Members includes Recruits.