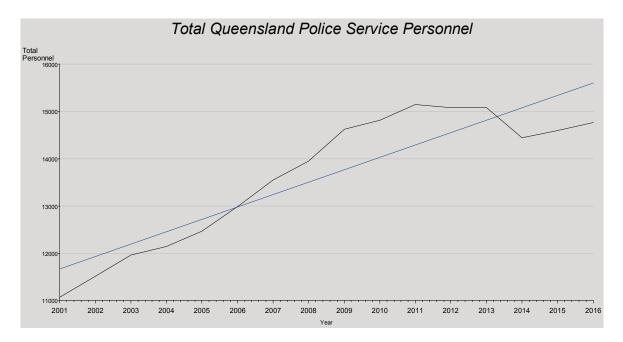

# Personnel

This section provides statistics pertaining to personnel within the Queensland Police Service. All data contained in this section were provided by Human Resources, Public Safety Business Agency, unless otherwise noted.



## **Personnel:** Personnel by Rank/Classification

|                                                         |           | As at 30 June 20   | 015     | As at 30 June 2016 |        |         |
|---------------------------------------------------------|-----------|--------------------|---------|--------------------|--------|---------|
| Rank/Classification                                     | Male      | Female             | Persons | Male               | Female | Persons |
|                                                         | Police Of | ficers and Recrui  | ts      |                    |        |         |
| Executive Officers                                      | 13        | 2                  | 15      | 15                 | 1      | 16      |
| Commissioner