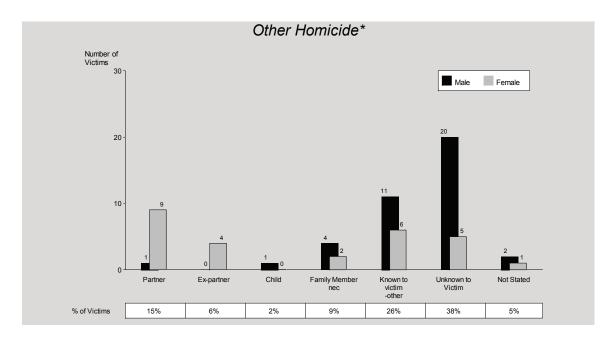

In 58% of other homicide cases, the offender was known to the victim. Of these cases, 32% were committed by a family member. A further 26% of all victims were known to the offender either as friends, acquaintances, neighbours or colleagues.

\* Only those offenders whose age and sex were identified are included.

Note: Percentages have been rounded to the nearest whole number. Therefore, although the percentages are correct, they do not add to 100%.