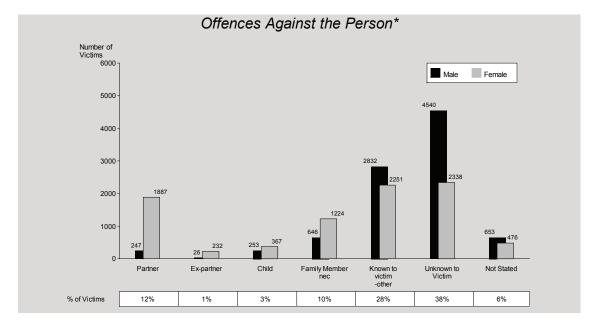

The relationship classifications used are derived from those used by the Australian Bureau of Statistics in *Recorded Crime – Victims, Australia* (4510.0).

As recorded in the graph below, the offender was known to the victim in 55% of the cases where the relationship was identified, including 27% where the offender and victim were related. The remaining 'Known to Victim' classification includes friends, colleagues, and both professional and other acquaintances.

\* Only those offences where the victim's age and sex were identified are included.

**Offender/Victim Relationships:** Victims By Sex & Relationship to Offender\* – 2015/16

| Offence                                              |                 | Partner          |               | Ex-partner     |                | ild             |                  | Other Family<br>Member nec |                  | Known to<br>Victim – Other |                  | Unknown to<br>Victim |                 | Not Stated     |                   | Total             |  |
|------------------------------------------------------|-----------------|------------------|---------------|----------------|----------------|-----------------|------------------|----------------------------|------------------|----------------------------|------------------|----------------------|-----------------|----------------|-------------------|-------------------|--|
|                                                      |                 | Female           | Male          | Female         | Male           | Female          |                  | Female                     | Male             | Female                     | Male             | Female               | Male            | Female         | Male              | Female            |  |
|                                                      |                 |                  |               |                |                | bane Re         |                  |                            |                  |                            |                  |                      |                 |                |                   |                   |  |
| Homicide (Murder)<br>Other Homicide                  | 0               | 1                | 0             | 0              | 0              | 0               | 0                | 1<br>2                     | 2                | 1                          | 2                | 1                    | 0               | 1              | 4                 | 5                 |  |
| Attempted Murder                                     | <b>1</b><br>1   | <b>6</b><br>6    | <b>0</b><br>0 | <b>2</b><br>2  | <b>0</b><br>0  | <b>0</b><br>0   | <b>2</b><br>2    | 2                          | <b>5</b>         | <b>2</b><br>2              | <b>5</b><br>4    | <b>0</b><br>0        | <b>0</b><br>0   | <b>0</b><br>0  | <b>13</b><br>12   | <b>12</b><br>12   |  |
| Conspiracy to Murder                                 | 0               | 0                | 0             | 0              | 0              | 0               | 0                | 0                          | 0                | 0                          | 0                | 0                    | 0               | 0              | 0                 | 0                 |  |
| Manslaughter (excl. by Driving & Striking)           | 0               | Ő                | 0             | 0              | 0              | 0<br>0          | õ                | 0                          | 0                | 0<br>0                     | 0                | 0<br>0               | 0               | 0              | 0                 | 0                 |  |
| Manslaughter - Unlaw. Strik. Cause Death             | 0               | 0                | 0             | 0              | 0              | 0               | 0                | 0                          | 0                | 0                          | 1                | 0                    | 0               | 0              | 1                 | 0                 |  |
| Driving Causing Death                                | 0               | 0                | 0             | 0              | 0              | 0               | 0                | 0                          | 0                | 0                          | 0                | 0                    | 0               | 0              | 0                 | 0                 |  |
| Assault                                              | 21              | 143              | 2             | 18             | 40             | 36              | 57               | 58                         | 477              | 241                        | 1064             | 310                  | 115             | 38             | 1776              | 844               |  |
| Grievous Assault                                     | 7               | 10               | 0             | 0              | 1              | 0               | 3                | 3                          | 28               | 6                          | 47               | 2                    | 1               | 1              | 87                | 22                |  |
| Serious Assault                                      | 10              | 98               | 1             | 11             | 26             | 13              | 35               | 28                         | 194              | 90                         | 458              | 108                  | 32              | 10             | 756               | 358               |  |
| Serious Assault (Other)                              | 0               | 4                | 0             | 1              | 4              | 2               | 8                | 9                          | 101              | 50                         | 193              | 63                   | 26              | 6              | 332               | 135               |  |
| Common Assault Sexual Offences                       | 4               | 31               | 1             | 6              | 9              | 21              | 11               | 18                         | 154              | 95                         | 366              | 137                  | 56              | 21             | 601               | 329               |  |
| Rape and Attempted Rape                              | <b>1</b><br>1   | <b>20</b><br>9   | <b>0</b><br>0 | <b>1</b><br>0  | <b>2</b><br>0  | <b>9</b><br>3   | 15<br>3          | <b>57</b><br>10            | <b>39</b><br>10  | <b>132</b><br>35           | <b>16</b><br>2   | <b>120</b><br>26     | 14<br>0         | <b>18</b><br>2 | <b>87</b><br>16   | <b>357</b><br>85  |  |
| Other Sexual Offences                                | 0               | 11               | 0             | 1              | 2              | 6               | 12               | 47                         | 29               | 97                         | 14               | 20<br>94             | 14              | 16             | 71                | 272               |  |
| Robbery                                              | Ő               | 1                | Ő             | 0              | 2              | Ő               | 0                | 0                          | 20               | 2                          | 88               | 37                   | 9               | 3              | 119               | 43                |  |
| Armed Robbery                                        | õ               | ō                | 0             | õ              | 0              | 0               | õ                | 0                          | 8                | 0                          | 33               | 14                   | 4               | 1              | 45                | 15                |  |
| Unarmed Robbery                                      | 0               | 1                | 0             | 0              | 2              | 0               | 0                | 0                          | 12               | 2                          | 55               | 23                   | 5               | 2              | 74                | 28                |  |
| Other Offences Against the Person                    | 0               | 24               | 1             | 9              | 1              | 0               | 16               | 12                         | 55               | 39                         | 40               | 43                   | 22              | 27             | 135               | 154               |  |
| Kidnapping & Abduction etc.                          | 0               | 9                | 0             | 1              | 0              | 0               | 0                | 1                          | 7                | 7                          | 8                | 12                   | 2               | 4              | 17                | 34                |  |
| Extortion                                            | 0               | 1                | 0             | 0              | 0              | 0               | 0                | 0                          | 5                | 2                          | 2                | 0                    | 0               | 1              | 7                 | 4                 |  |
| Stalking                                             | 0               | 5                | 1             | 7              | 0              | 0               | 0                | 0                          | 16               | 22                         | 3                | 17                   | 8               | 14             | 28                | 65                |  |
| Life Endangering Acts                                | 0               | 9                | 0             | 1              | 1              | 0               | 16               | 11                         | 27               | 8                          | 27               | 14                   | 12              | 8              | 83                | 51                |  |
| Offences Against the Person                          | 23              | 195              | 3             | 30             | 45<br>Cor      | 45<br>ntral Reg | 90               | 130                        | 598              | 417                        | 1215             | 511                  | 160             | 87             | 2134              | 1415              |  |
| Homicide (Murder)                                    | 0               | 0                | 0             | 0              | 0              | 0               | 0                | 0                          | 3                | 0                          | 4                | 1                    | 0               | 0              | 7                 | 1                 |  |
| Other Homicide                                       | õ               | 2                | Ő             | Ő              | 1              | ů<br>0          | 1                | Ő                          | 3                | 1                          | 7                | 3                    | 2               | õ              | ,<br>14           | 6                 |  |
| Attempted Murder                                     | 0               | 2                | 0             | 0              | 1              | 0               | 0                | 0                          | 3                | 1                          | 2                | 1                    | 0               | 0              | 6                 | 4                 |  |
| Conspiracy to Murder                                 | 0               | 0                | 0             | 0              | 0              | 0               | 0                | 0                          | 0                | 0                          | 0                | 0                    | 0               | 0              | 0                 | 0                 |  |
| Manslaughter (excl. by Driving & Striking)           | 0               | 0                | 0             | 0              | 0              | 0               | 0                | 0                          | 0                | 0                          | 1                | 0                    | 0               | 0              | 1                 | 0                 |  |
| Manslaughter - Unlaw. Strik. Cause Death             | 0               | 0                | 0             | 0              | 0              | 0               | 0                | 0                          | 0                | 0                          | 1                | 0                    | 0               | 0              | 1                 | 0                 |  |
| Driving Causing Death                                | 0               | 0                | 0             | 0              | 0              | 0               | 1                | 0                          | 0                | 0                          | 3                | 2                    | 2               | 0              | 6                 | 2                 |  |
| Assault                                              | 27              | 218              | 4             | 26             | 42             | 44              | 84               | 103                        | 442              | 289                        | 863              | 303                  | 98              | 54             | 1560              | 1037              |  |
| Grievous Assault                                     | 10              | 6                | 0             | 0              | 0              | 0               | 4                | 2                          | 30               | 5                          | 134              | 31                   | 4               | 0              | 182               | 44                |  |
| Serious Assault                                      | 13              | 151              | 2             | 16             | 22             | 21              | 44               | 53                         | 183              | 114                        | 285              | 97                   | 28              | 18             | 577               | 470               |  |
| Serious Assault (Other)<br>Common Assault            | 3<br>1          | 8<br>53          | 0<br>2        | 3<br>7         | 6<br>14        | 3<br>20         | 10<br>26         | 11<br>37                   | 77<br>152        | 42<br>128                  | 180<br>264       | 47<br>128            | 19<br>47        | 13<br>23       | 295<br>506        | 127<br>396        |  |
| Sexual Offences                                      | 5               | 45               | 0             | 5              | 8              | 20<br>30        | 20<br>24         | 130                        | 45               | 128<br>137                 | 204<br><b>18</b> | <b>90</b>            | 4/<br>7         | 23<br>20       | 107               | 457               |  |
| Rape and Attempted Rape                              | 0               | 8                | 0             | 4              | 1              | 5               | 4                | 36                         | 6                | 17                         | 4                | 10                   | 0               | 4              | 15                | 84                |  |
| Other Sexual Offences                                | 5               | 37               | 0             | 1              | 7              | 25              | 20               | 94                         | 39               | 120                        | 14               | 80                   | 7               | 16             | 92                | 373               |  |
| Robbery                                              | 0               | 2                | 0             | 1              | 0              | 0               | 0                | 0                          | 15               | 6                          | 31               | 14                   | 3               | 1              | 49                | 24                |  |
| Armed Robbery                                        | 0               | 0                | 0             | 0              | 0              | 0               | 0                | 0                          | 4                | 3                          | 21               | 8                    | 1               | 1              | 26                | 12                |  |
| Unarmed Robbery                                      | 0               | 2                | 0             | 1              | 0              | 0               | 0                | 0                          | 11               | 3                          | 10               | 6                    | 2               | 0              | 23                | 12                |  |
| Other Offences Against the Person                    | 1               | 28               | 1             | 8              | 2              | 8               | 17               | 11                         | 35               | 36                         | 36               | 33                   | 29              | 34             | 121               | 158               |  |
| Kidnapping & Abduction etc.                          | 0               | 14               | 0             | 2              | 0              | 3               | 0                | 0                          | 8                | 3                          | 6                | 6                    | 3               | 1              | 17                | 29                |  |
| Extortion                                            | 0               | 0                | 0             | 0              | 0              | 0               | 0                | 0                          | 2                | 1                          | 1                | 0                    | 2               | 0              | 5                 | 1                 |  |
| Stalking                                             | 0               | 4                | 0             | 4              | 0              | 1               | 2                | 0                          | 3                | 16                         | 3                | 13                   | 4               | 12             | 12                | 50                |  |
| Life Endangering Acts<br>Offences Against the Person | 1<br>33         | 10<br>295        | 1<br>5        | 2<br>40        | 2<br>53        | 4<br>82         | 15<br><b>126</b> | 11<br><b>244</b>           | 22<br>543        | 16<br><b>469</b>           | 26<br><b>959</b> | 14<br><b>444</b>     | 20<br>139       | 21<br>109      | 87<br><b>1858</b> | 78<br><b>1683</b> |  |
| onences Against the reison                           |                 | 293              | 5             | 40             |                | thern Re        |                  | 244                        | 545              | 409                        | 737              | 444                  | 139             | 109            | 1050              | 1005              |  |
| Homicide (Murder)                                    | 0               | 2                | 0             | 1              | 0              | 0               | 1                | 1                          | 2                | 0                          | 1                | 0                    | 2               | 0              | 6                 | 4                 |  |
| Other Homicide                                       | 0               | 0                | 0             | 0              | 0              | 0               | 1                | 0                          | 0                | 0                          | 1                | 1                    | 0               | 1              | 2                 | 2                 |  |
| Attempted Murder                                     | 0               | 0                | 0             | 0              | 0              | 0               | 1                | 0                          | 0                | 0                          | 0                | 1                    | 0               | 0              | 1                 | 1                 |  |
| Conspiracy to Murder                                 | 0               | 0                | 0             | 0              | 0              | 0               | 0                | 0                          | 0                | 0                          | 0                | 0                    | 0               | 0              | 0                 | 0                 |  |
| Manslaughter (excl. by Driving & Striking)           | 0               | 0                | 0             | 0              | 0              | 0               | 0                | 0                          | 0                | 0                          | 0                | 0                    | 0               | 0              | 0                 | 0                 |  |
| Manslaughter - Unlaw. Strik. Cause Death             | 0               | 0                | 0             | 0              | 0              | 0               | 0                | 0                          | 0                | 0                          | 0                | 0                    | 0               | 0              | 0                 | 0                 |  |
| Driving Causing Death                                | 0               | 0                | 0             | 0              | 0              | 0               | 0                | 0                          | 0                | 0                          | 1                | 0                    | 0               | 1              | 1                 | 1                 |  |
| Assault<br>Grievous Assault                          | <b>71</b><br>17 | <b>571</b><br>39 | 5<br>0        | <b>42</b><br>1 | <b>59</b><br>2 | <b>87</b><br>2  | <b>149</b><br>13 | <b>253</b><br>10           | <b>584</b><br>32 | <b>454</b><br>12           | <b>790</b><br>24 | <b>433</b><br>13     | <b>124</b><br>2 | <b>59</b><br>0 | <b>1782</b><br>90 | 1899              |  |
| Serious Assault                                      | 17<br>34        | 39<br>369        | 2             | 27             | 2<br>32        | 2<br>43         | 78               | 10                         | 32<br>211        | 203                        | 24<br>235        | 15                   | 2               | 0<br>18        | 90<br>612         | 77<br>945         |  |
| Serious Assault (Other)                              | 7               | 15               | 0             | 5              | 8              | 45<br>12        | 10               | 23                         | 152              | 69                         | 227              | 86                   | 20<br>49        | 18             | 453               | 222               |  |
| Common Assault                                       | ,<br>13         | 148              | 3             | 9              | 17             | 30              | 48               | 89                         | 189              | 170                        | 304              | 180                  | 53              | 29             | 627               | 655               |  |
| Sexual Offences                                      | 2               | 30               | 0             | 3              | 4              | 19              | 22               | 130                        | 28               | 106                        | 20               | 96                   | 3               | 23             | 79                | 407               |  |
| Rape and Attempted Rape                              | 0               | 6                | 0             | 1              | 0              | 3               | 8                | 37                         | 6                | 18                         | 1                | 18                   | 0               | 1              | 15                | 84                |  |
| Other Sexual Offences                                | 2               | 24               | 0             | 2              | 4              | 16              | 14               | 93                         | 22               | 88                         | 19               | 78                   | 3               | 22             | 64                | 323               |  |
| Robbery                                              | 0               | 1                | 0             | 0              | 0              | 0               | 0                | 0                          | 7                | 2                          | 35               | 20                   | 2               | 2              | 44                | 25                |  |
| Armed Robbery                                        | 0               | 0                | 0             | 0              | 0              | 0               | 0                | 0                          | 4                | 0                          | 17               | 6                    | 2               | 1              | 23                | 7                 |  |
| Unarmed Robbery                                      | 0               | 1                | 0             | 0              | 0              | 0               | 0                | 0                          | 3                | 2                          | 18               | 14                   | 0               | 1              | 21                | 18                |  |
| Other Offences Against the Person                    | 3               | 14               | 0             | 8              | 2              | 0               | 16               | 29                         | 32               | 26                         | 39               | 35                   | 22              | 20             | 114               | 132               |  |
| Kidnapping & Abduction etc.                          | 0               | 5                | 0             | 2              | 1              | 0               | 1                | 2                          | 2                | 3                          | 7                | 6                    | 1               | 0              | 12                | 18                |  |
| Extortion                                            | 0               | 0                | 0             | 0              | 0              | 0               | 0                | 0                          | 1                | 0                          | 0                | 0                    | 2               | 1              | 3<br>21           | 1                 |  |
| Stalking                                             |                 |                  |               |                |                |                 |                  |                            |                  |                            |                  |                      |                 |                |                   |                   |  |
| Stalking<br>Life Endangering Acts                    | 2<br>1          | 3<br>6           | 0<br>0        | 4<br>2         | 0<br>1         | 0<br>0          | 0<br>15          | 0<br>27                    | 12<br>17         | 11<br>12                   | 3<br>29          | 13<br>16             | 4<br>15         | 6<br>13        | 78                | 37<br>76          |  |