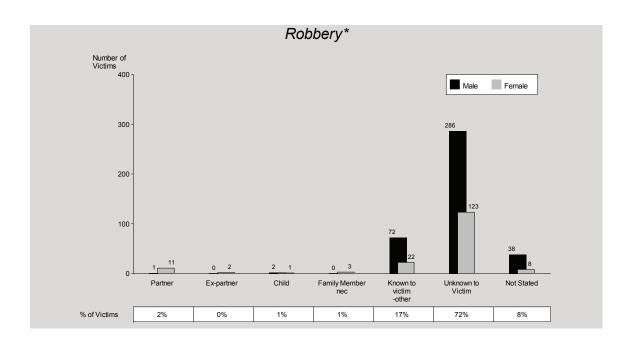

For a large portion of victims of robbery offences (approximately 72%), the offender was not known to the victim. Robbery is unique in that very few offences are committed by persons known or related to the victim.