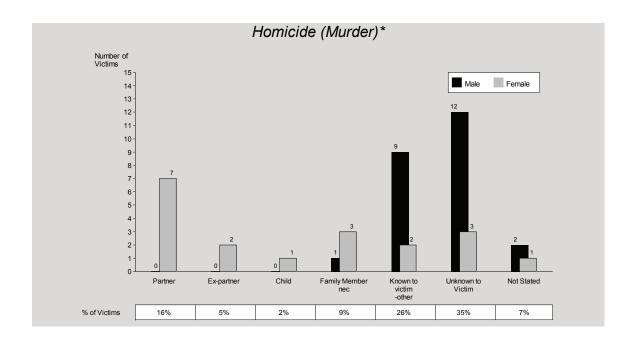

\* Only those offenders whose age and sex were identified are included.

For approximately 58% of homicide (murder) offences, the offender was known to the victim. Thirtythree percent of victims were from the same family as the offender, and this includes partners, spouses, children, siblings, grandparents, aunts, uncles and other familial relationships.