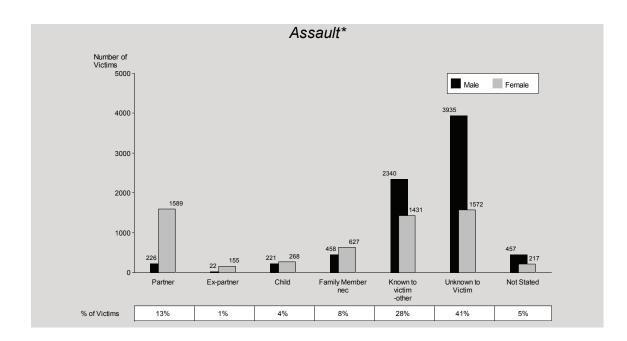

For all victims of assault, 54% were known to the offender. In 26% of cases, the offender was a family member and a further 28% were known to the offender either as friends, acquaintances, neighbours or colleagues.