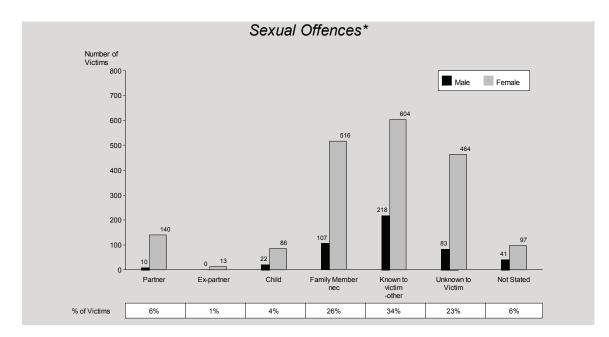

For a substantial proportion of victims of sexual offences (approximately 71%) the offender was known to the victim. A large proportion of victims (37%) are from the same family as the offender while 34% were acquaintances, friends, neighbours or colleagues.

\* Only those offences where the victim's age and sex were identified are included.

Note: Percentages have been rounded to the nearest whole number. Therefore, although the percentages are correct, they do not add to 100%.