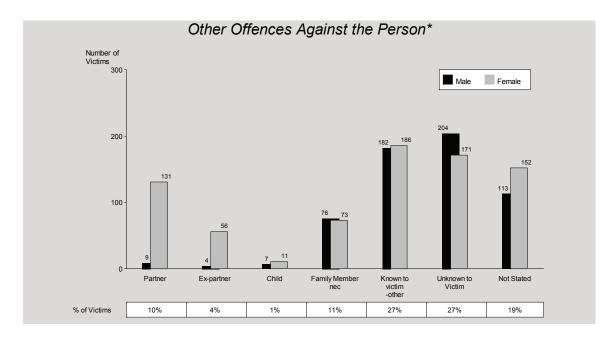

Of those relationships that were recorded for other offences against the person, in 27% of cases, the offender was not known to the victim. Twenty-seven percent involved offenders who were related to the victim, while 53% were known to the victim.

\* Only those offenders whose age and sex were identified are included. Note: Percentages have been rounded to the nearest whole number. Therefore, although the percentages are correct, they do not add to 100%.