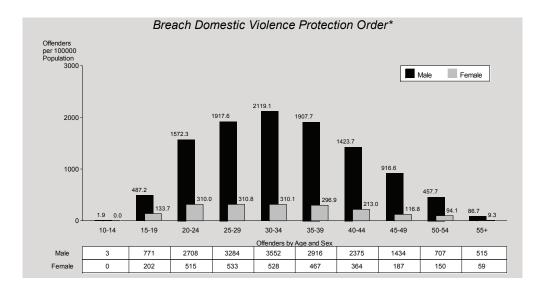

Domestic and Family Violence: Breach of Domestic Violence Protection Orders

Data relating to breach of domestic violence protection order offences indicate the majority of offences were committed by males (86%), with 59% of offenders aged between 20 and 39 years. In 2015/16, 53% of offenders were arrested and a further 23% issued with a notice to appear.

In 2015/16, there were 11,845 unique offenders for domestic violence order offences, an increase of 2,395 offenders from 2014/15. Of the 11,845 offenders, 84% were male and 16% female. Over the last five years, the proportion of repeat breach of domestic violence order offences for offenders who had only one breach against them was slightly more than one in three (34%) for males and one in two (50%) for females. The proportion of repeat domestic violence order offences for offenders who had two or three repeat applications against them was one in three for both males (33%) and females (32%). Repeat domestic violence order offences for offenders for five or more was slightly less than one in four (24%) offending males compared to one in eight (12%) for offending females.