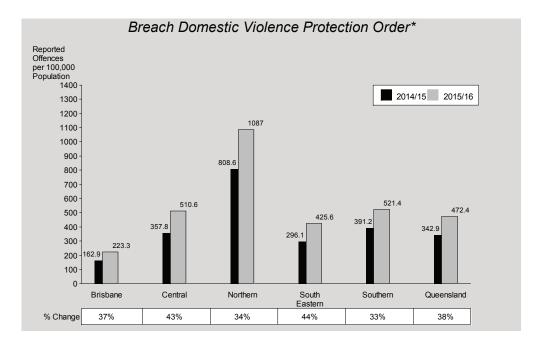

In 2015/16, all regions recorded an increase in breach of domestic violence protection order offences. Northern Region recorded the highest rate in the State (1,087 reported offences per 100,000 persons) while the lowest rate (223 reported offences per 100,000 persons) was recorded in Brisbane Region. However, Central and South Eastern regions recorded increases above the State average (43% and 44%, respectively). Southern Region recorded the smallest increase in 2015/16 with 33%.