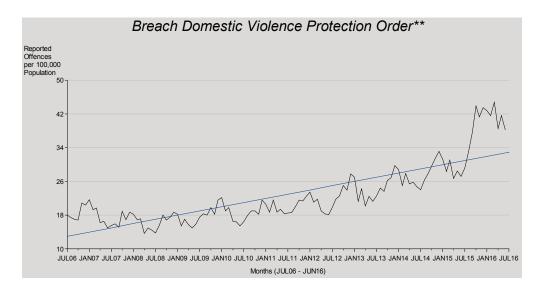

Note: The aggregate of district totals may not equal regional totals [see detailed explanation on page 125].

Domestic and Family Violence: Breach of Domestic Violence **Protection Orders** 

Breach of domestic violence orders historically appear to be subject to seasonal influences. Breach of domestic violence offences have been increasing steadily from 2009, as shown from the graph above. There was an increase of 11% in 2014/15 and 38% in 2015/16.