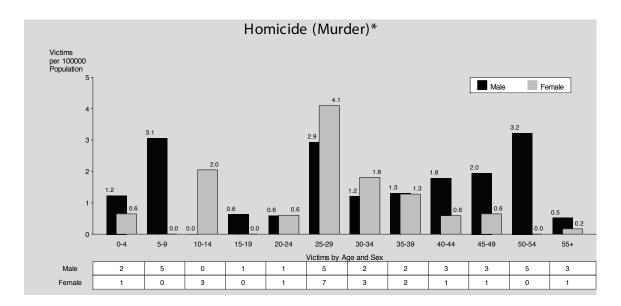

<sup>\*</sup> Only those offences where the victim's age and sex were identified are included.

Low rates of victimisation for homicide (murder) offences mean that rates fluctuate across age groups and from year to year. In 2014/15, females aged twenty-five to twenty-nine years were most likely to be victims of homicide (murder). Overall, 62% of victims were male and 23% of all victims were aged twenty-five to twenty-nine years.