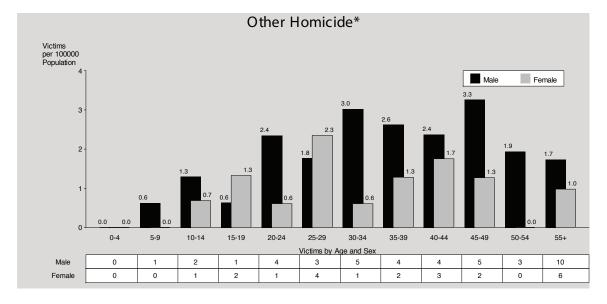

Other homicide offences are also subject to fluctuations across age groups and from year to year as a result of low rates of victimisation. Males aged forty-five to forty-nine were most likely to be victims. Overall, 66% of victims were male. Of all female victims, those aged twenty-five to twenty-nine years were most likely to be victims of other homicide.