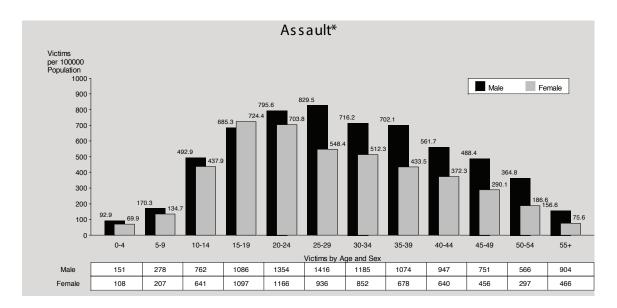

 $<sup>\</sup>ensuremath{^{\star}}$  Only those offences where the victim's age and sex were identified are included.

For every age cohort except fifteen to nineteen years, males were more likely to be victims of assault than females (58% of victims were male). Males aged twenty-five to twenty-nine years were most likely to be victims. The rate of females assaulted aged fifteen to nineteen years was higher than any other age group. The likelihood of being a victim of assault decreased with increasing age after nineteen years for females and twenty-nine for males.