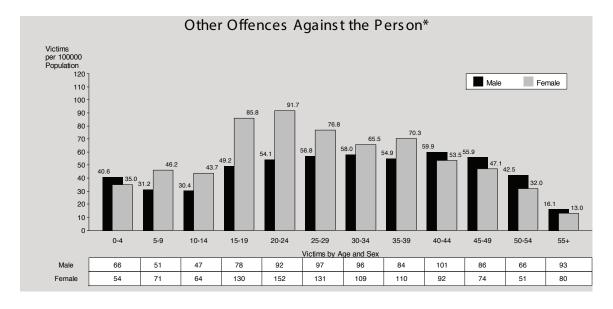

Other offences against the person is an amalgam of a number of different offence types including ill treatment of children, stalking, armed to cause fear, etc. This offence category, like sexual offences, is unique in that females are more likely to be victims than males. Females aged fifteen to twenty-nine years are the most likely victims of this offence type, making up 19% of total victims.