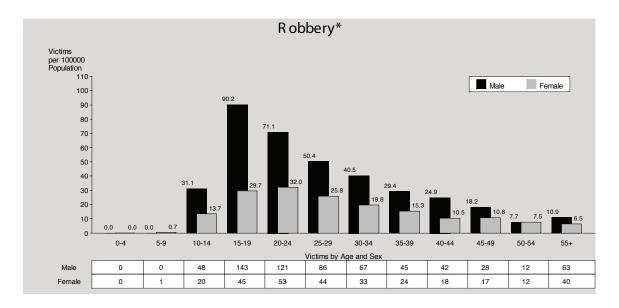

<sup>\*</sup> Only those offences where the victim's age and sex were identified are included.

As with most other offences against the person, males were significantly more likely to be victims of robbery than females (68% of victims were male). Males aged fifteen to twenty-four years were most likely to be victims. After the age of twenty-four years, for both males and females, the likelihood of being a victim decreased significantly with increasing age until aged forty-five to forty-nine for females and fifty-five and over for males. In these age groups there is a slight increase in robbery rates. Note that robbery is unique in that a large proportion of victims are companies not individuals.