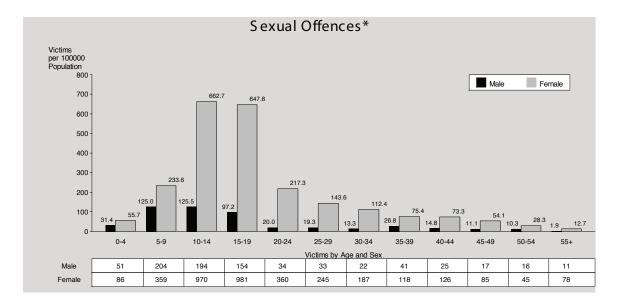

The offence category of sexual offences is unique in that the number of female victims far outweighs the number of male victims (82% of victims were female). At every age, females were significantly more likely to be victims than males with females in the ten to nineteen years age range, the most likely. In fact, at this age females were almost six times more likely to be victims of sexual offences than males.