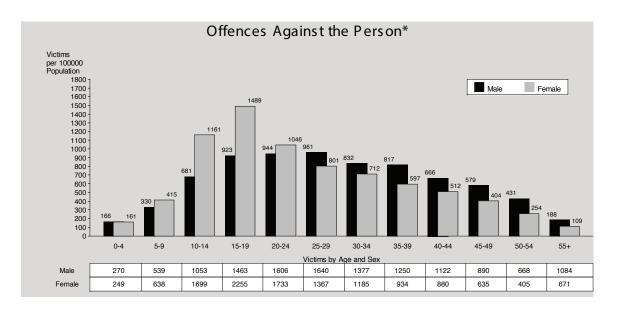

As the graph below illustrates, females aged fifteen to nineteen years are the most common victims of offences against the person on a per capita basis. Females aged fifty-five and over are the least likely to be a victim of offences against the person. During 2014/15, there were slightly more male than female victims. Fifty-one percent of victims were male, while forty-nine percent of victims were female.