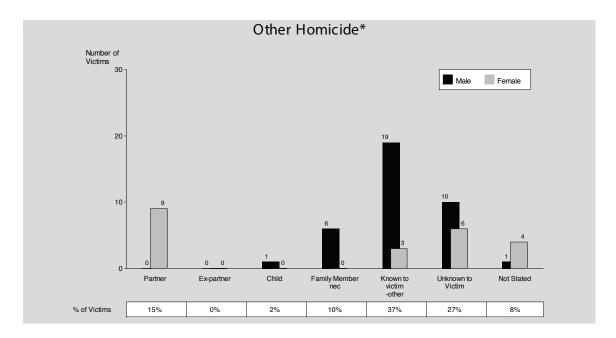

64% of other homicide cases, the offender was known to the victim. Of these cases, 27% committed by a family member. A further 37% of all victims were known to the offender either as friends, acquaintances, neighbours or colleagues.