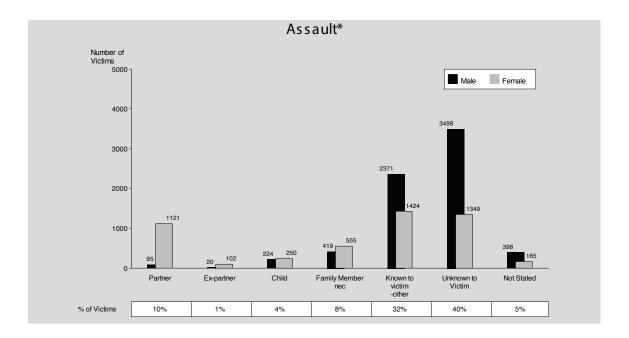

### Offender/Victim Relationships

For all victims of assault, 55% were known to the offender. In 23% of cases, the offender was a family member and a further 32% were known to the offender either as friends, acquaintances, neighbours or colleagues.