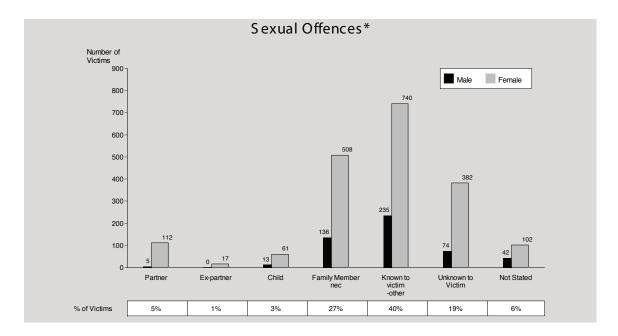

For a substantial proportion of victims of sexual offences (approx. 75%) the offender was known to the victim. A large proportion of victims (35%) are of the same family as the offender while 40% were acquaintances, friends, neighbours or colleagues.

<sup>\*</sup> Only those offences where the victim's age and sex were identified are included. Note: Percentages have been rounded to the nearest whole number. Therefore, although the percentages are correct, they do not add to 100%.