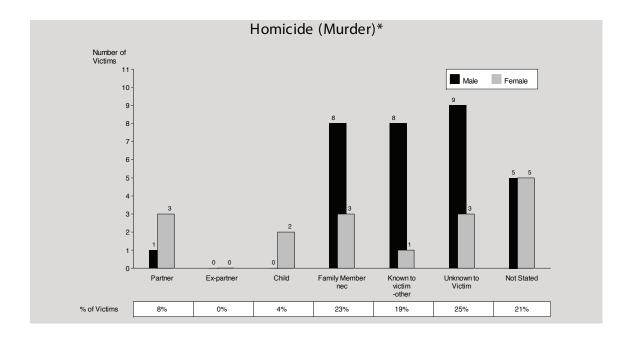

### Offender/Victim Relationships

For approximately 54% of homicide (murder) offences, the offender was known to the victim. Thirty-five per cent of victims were from the same family as the offender, and this includes partners, spouses, children, siblings, grandparents, aunts, uncles and other familial relationships.

64% of other homicide cases, the offender was known to the victim. Of these cases, 27% committed by a family member. A further 37% of all victims were known to the offender either as friends, acquaintances, neighbours or colleagues.