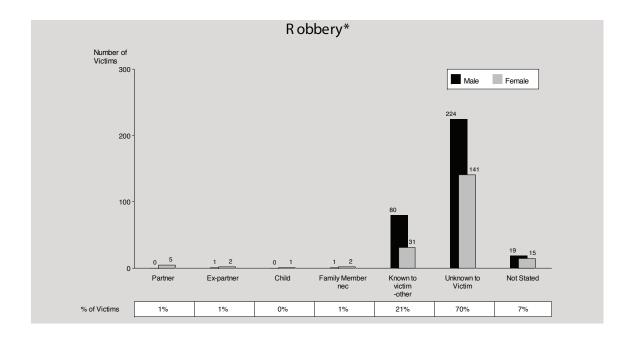

### Offender/Victim Relationships

For a large portion of victims of robbery offences (approx. 70%), the offender was not known to the victim. Robbery is unique in that very few offences are committed by persons known or related to the victim.