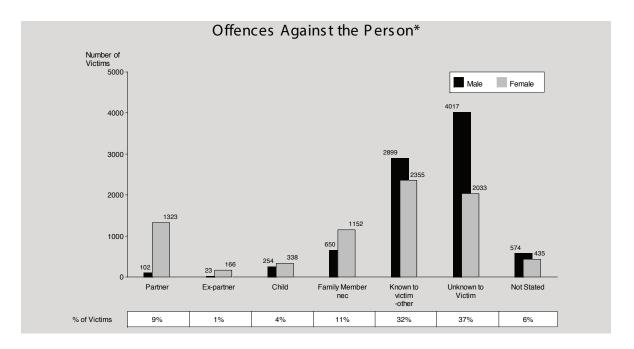

The relationship classifications used are derived from those used by the *Australian Bureau of Statistics in Recorded Crime – Victims*, *Australia* (4510.0).

As recorded in the graph below, the offender was known to the victim in fifty-seven per cent of the cases where the relationship was identified, including twenty-four per cent where the offender and victim were related. The remaining 'Known to Victim' classification includes friends, colleagues, and both professional and other acquaintances.

<sup>\*</sup> Only those offences where the victim's age and sex were identified are included.