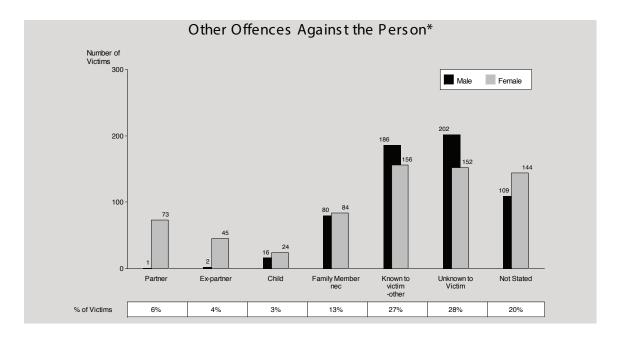

Of those relationships that were recorded for other offences against the person, in 28% of cases the offender was not known to the victim. Twenty-five per cent involved offenders who were related to the victim 52% were known to the victim.

<sup>\*</sup> Only those offenders whose age and sex were identified are included.

Note: Percentages have been rounded to the nearest whole number. Therefore, although the percentages are correct, they do not add to 100%.