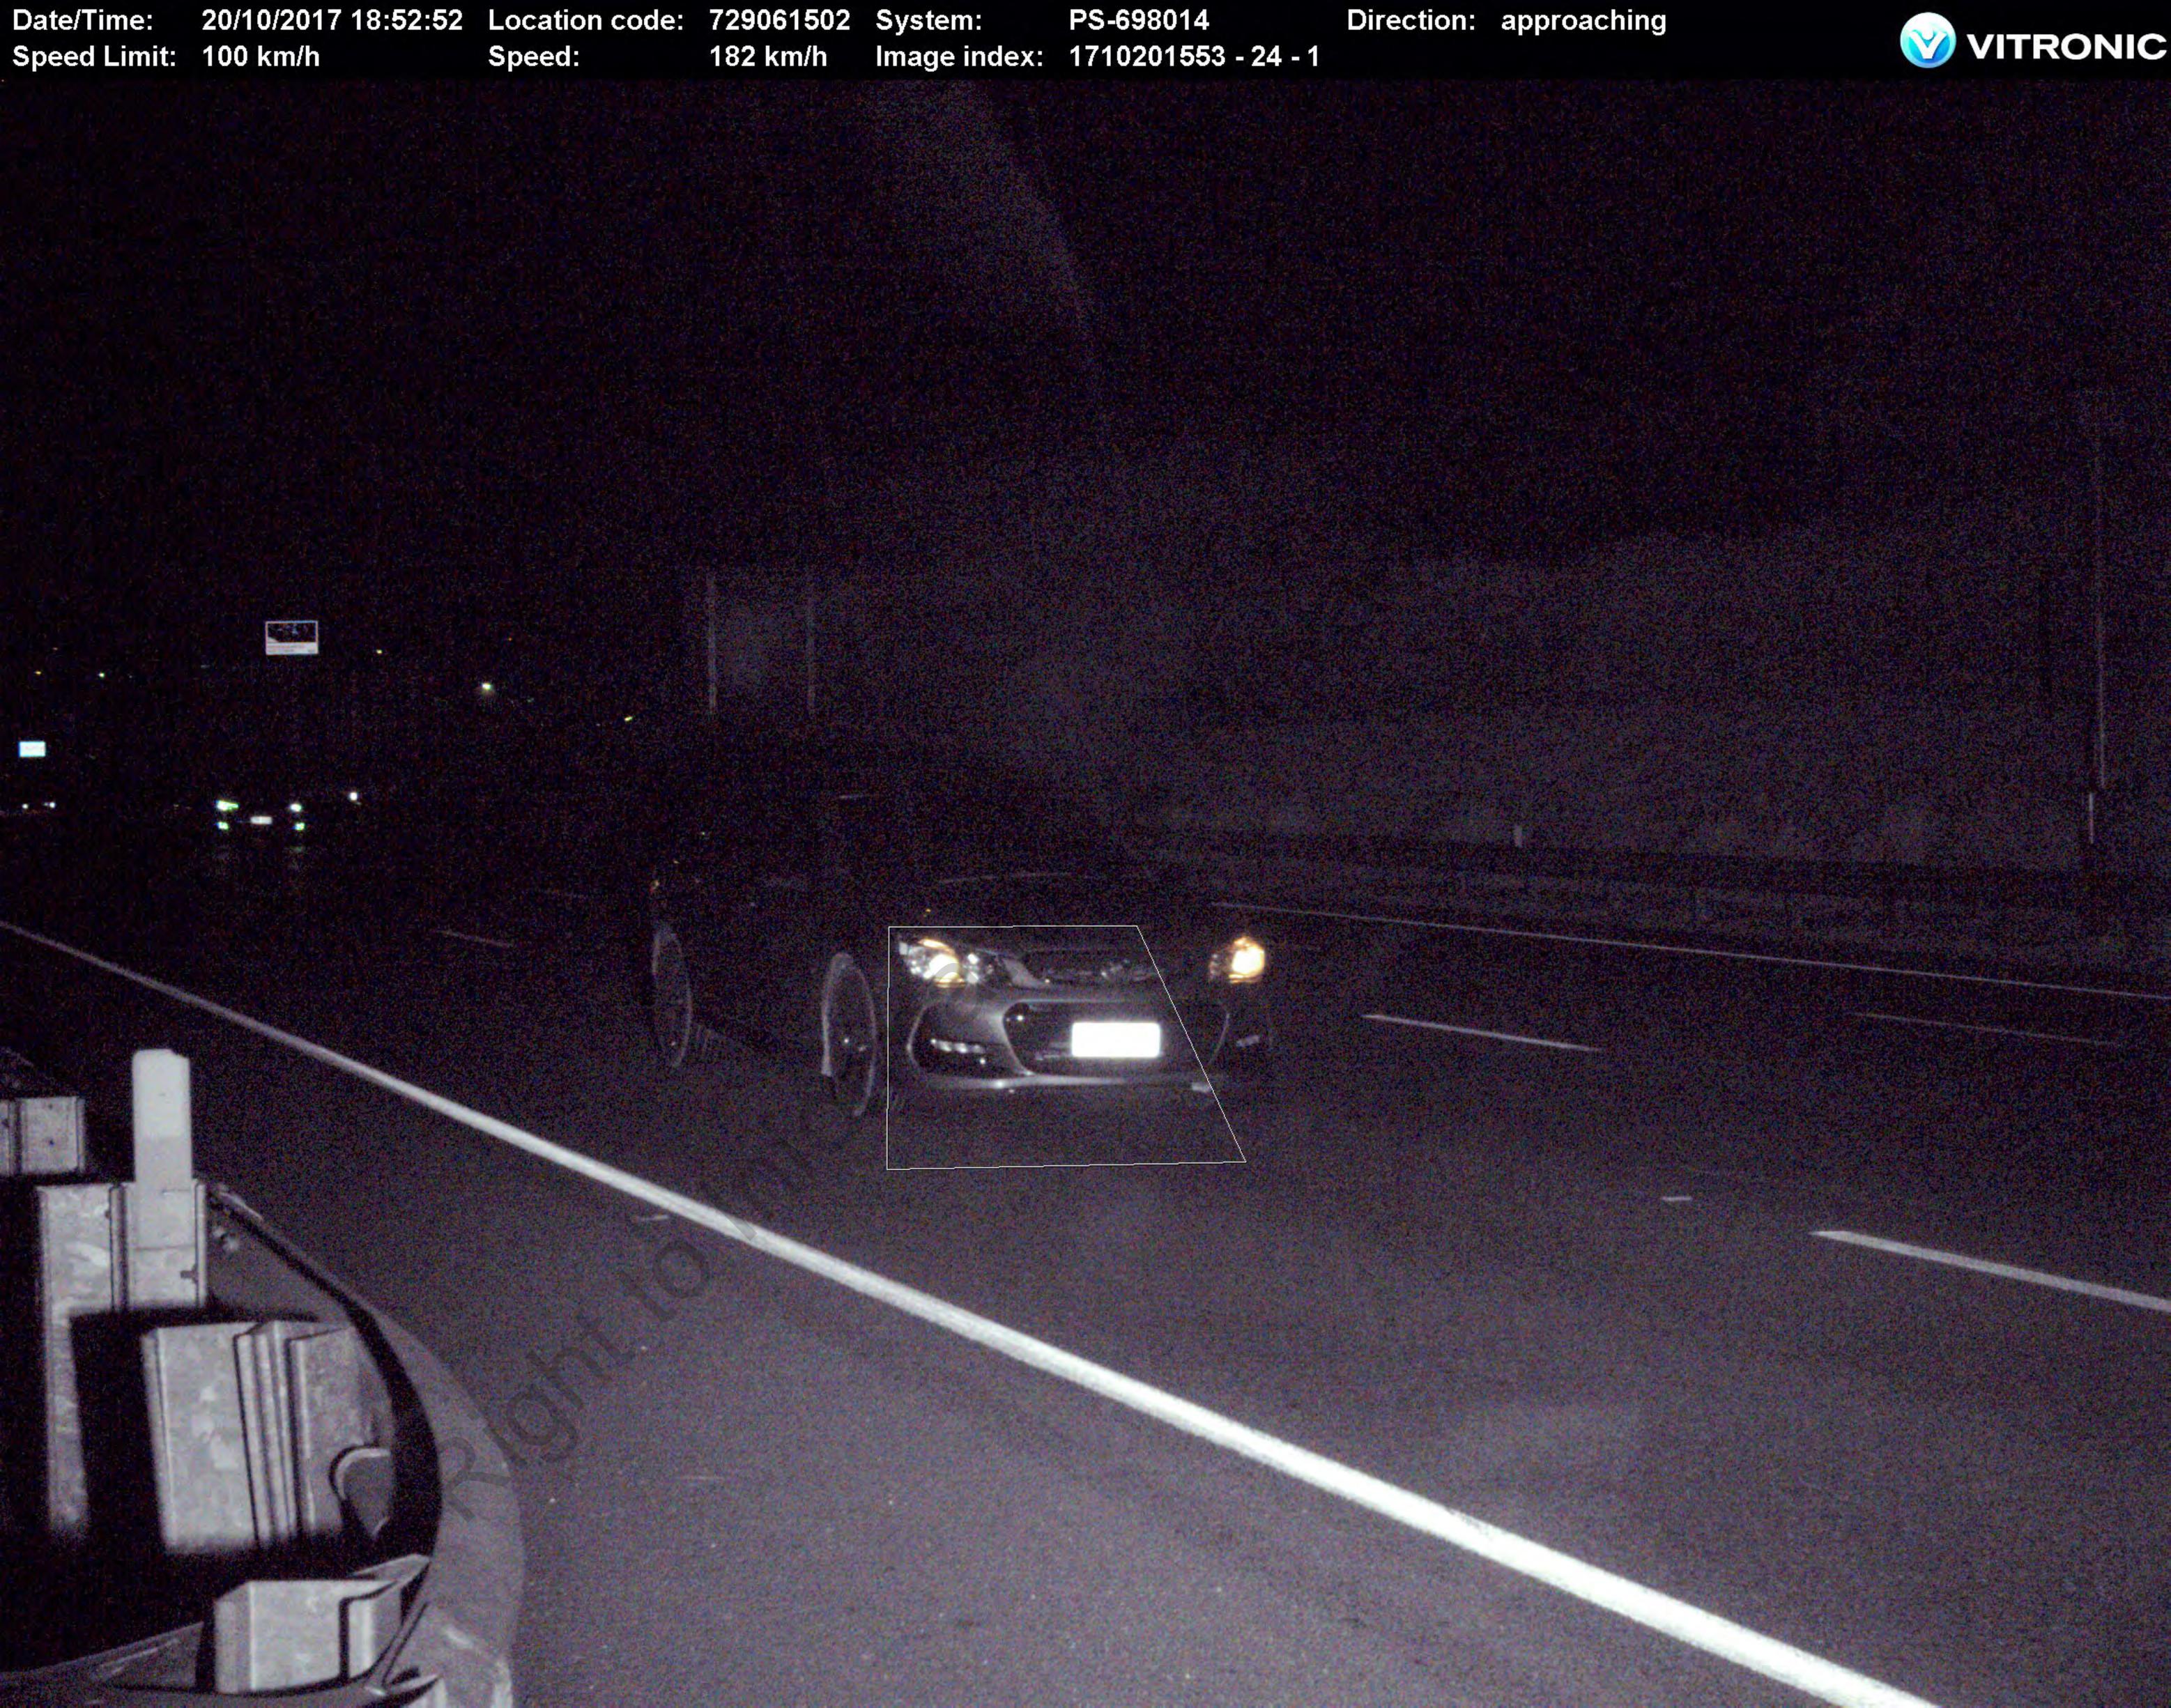

3. Data extracted by RSCO Statistics & Analysis Unit on 09/02/2018.

Highest Detected Speeds - 01 Jan 2017 to 30 Nov 2017

| Site Number | Site Description                   | Deployment<br>Date | Speed Limit | Detected Speed |
|-------------|------------------------------------|--------------------|-------------|----------------|
| 370945      | Pacific Mwy, Pimpama               | 22/09/2017         | 110         | 208            |
| 370898      | Pacific Mwy, Mudgeeraba            | 02/112017          | 100         | 195            |
| 601092      | Mackay-Eungella Rd, Walkerston     | 30/04/2017         | 06          | 181            |
| 706871801   | Bruce Hwy, Dakabin                 | 30/10/2017         | 100         | 189            |
| 101085      | Zillmere Rd, Aspley                | 21/04/2017         | 09          | 146            |
| 214602      | Lytton Rd, Hemmant                 | 20/10/2017         | 09          | 142            |
| 418201      | Cunningham Hwy, New Chum           | 14/10/2017         | 100         | 182            |
| 729061502   | Pacific Mwy, Daisy Hill            | 20/10/2017         | 100         | 182            |
| 522101      | Bruce Hwy, Chatsworth              | 19/10/2017         | 06          | 169            |
| 719141302   | Hale St, Petrie Terrace/Paddington | 26/09/2017         | 09          | 139            |
|             |                                    |                    |             |                |