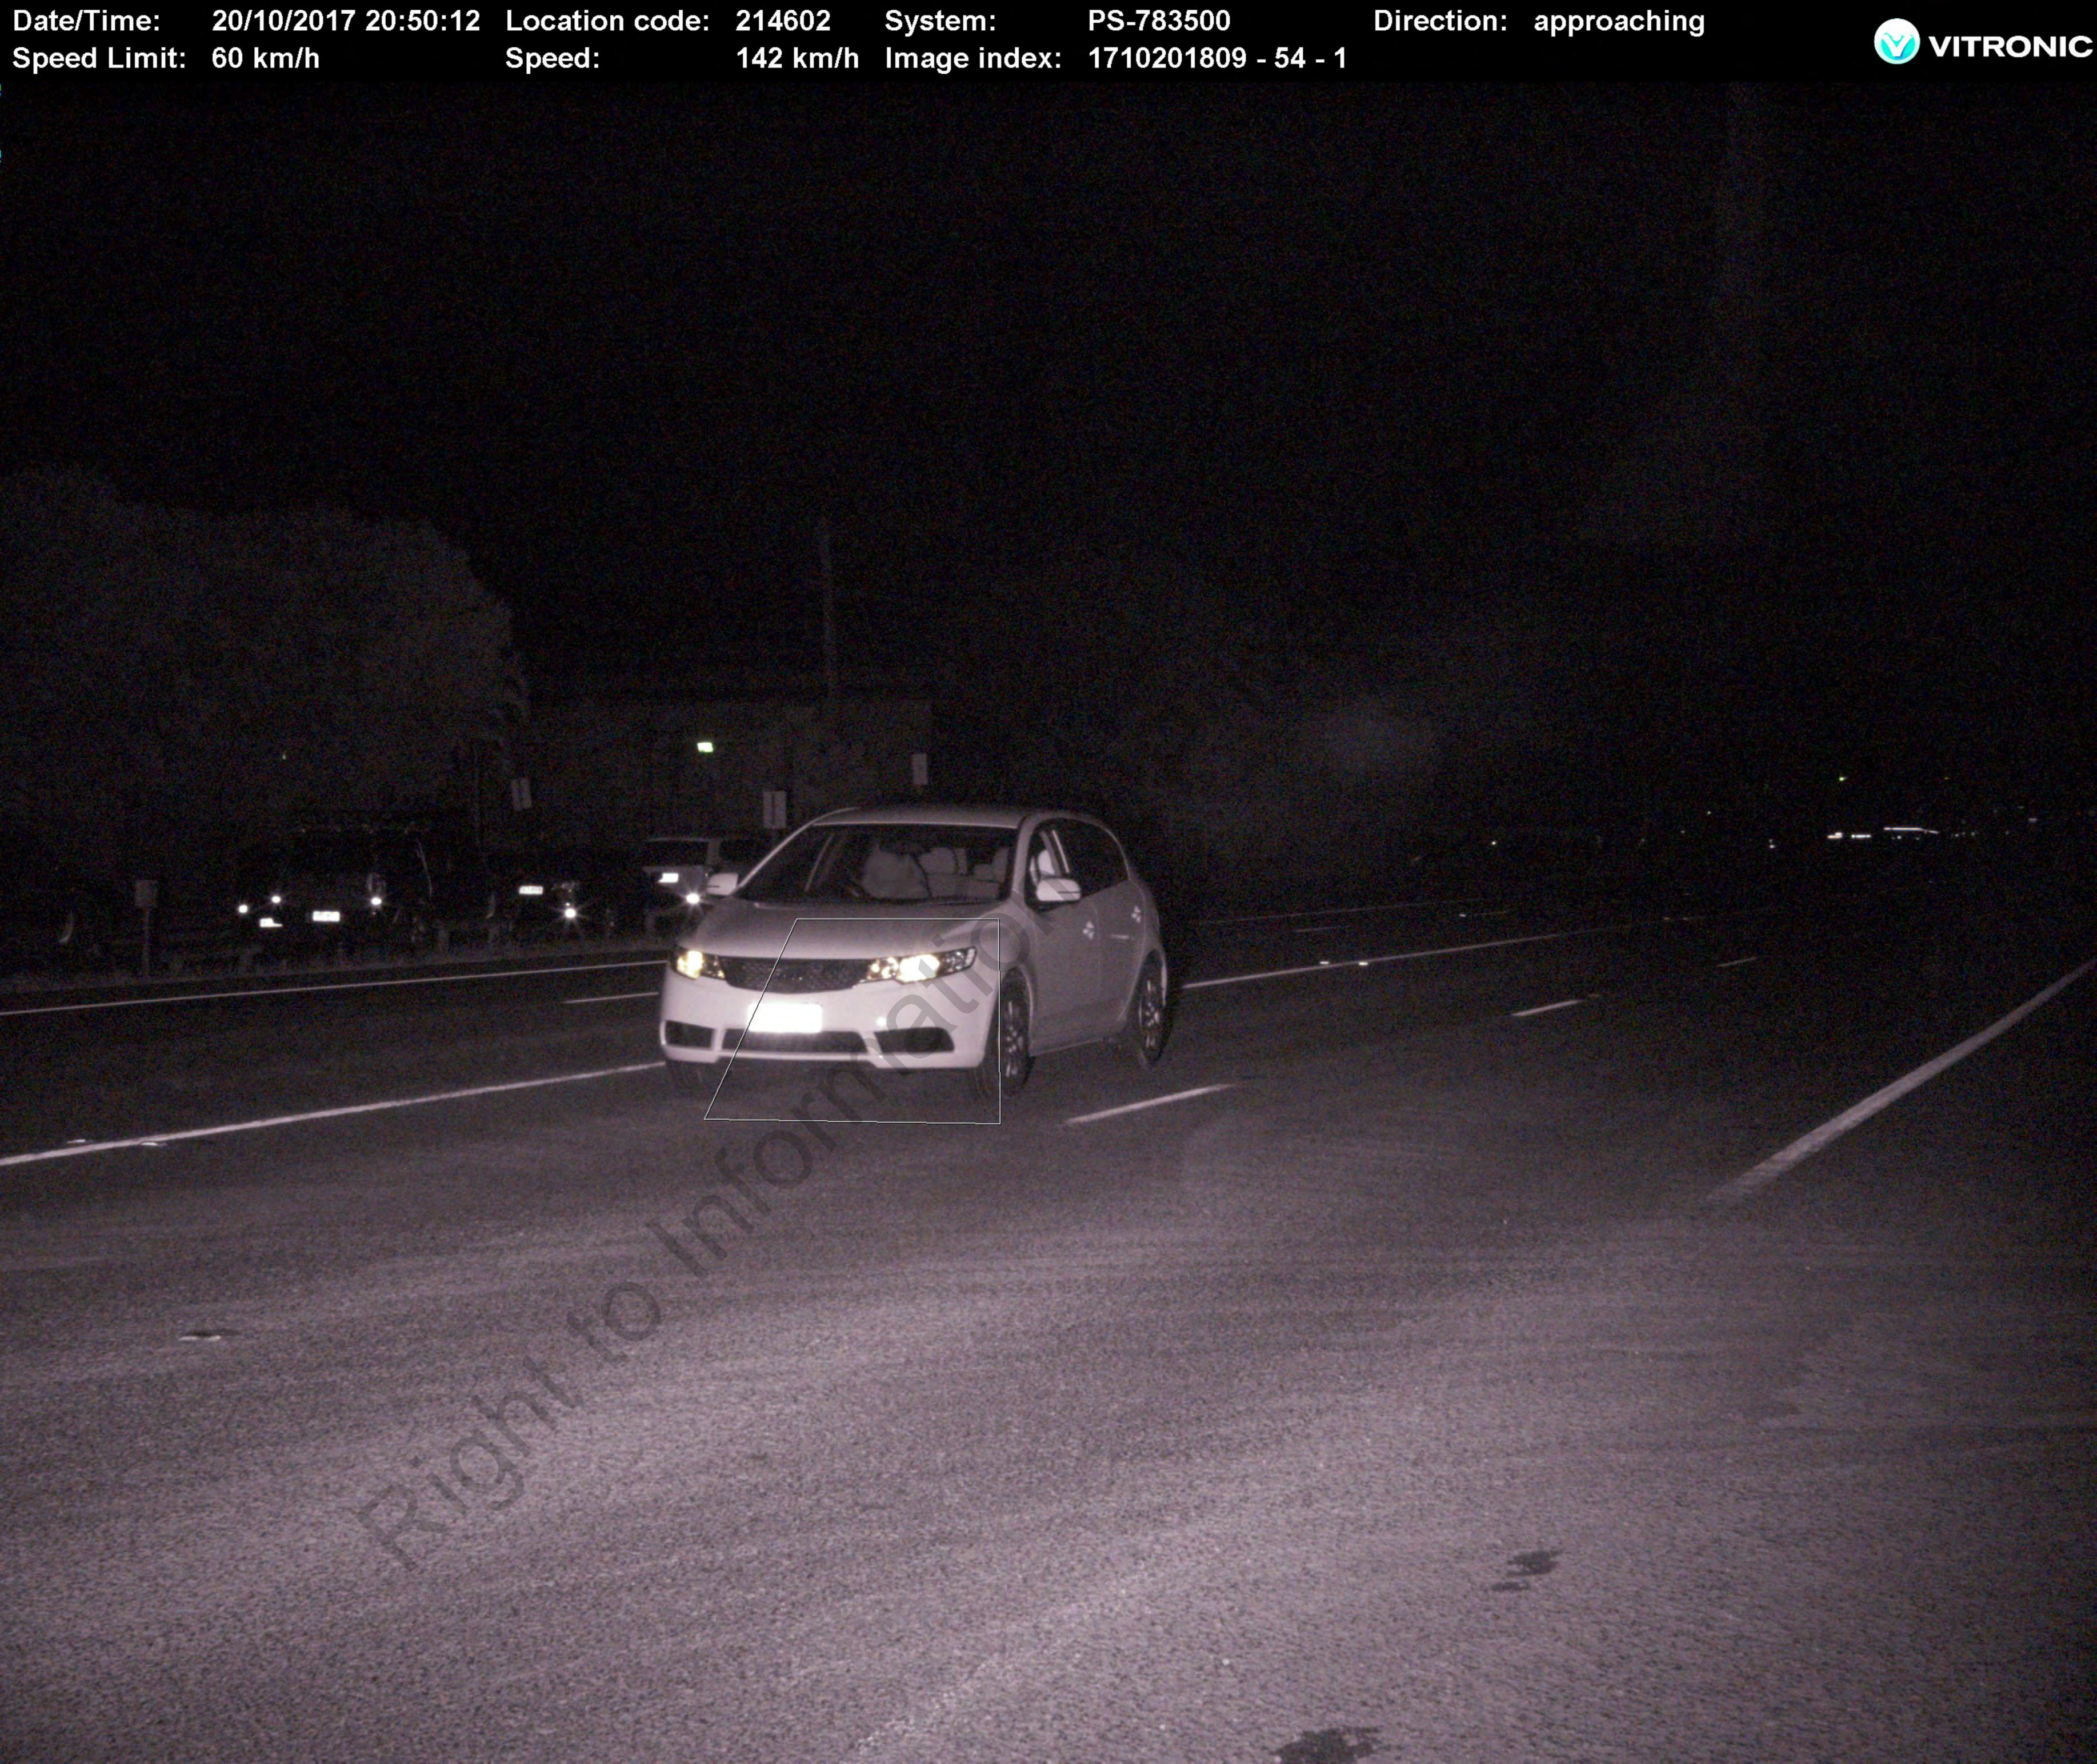

3. Data extracted by RSCO Statistics & Analysis Unit on 09/02/2018.

Highest Detected Speeds - 01 Jan 2017 to 30 Nov 2017

| Site Number | Site Description                   | Deployment<br>Date | Speed Limit | Detected Speed |
|-------------|------------------------------------|--------------------|-------------|----------------|
| 370945      | Pacific Mwy, Pimpama               | 22/09/2017         | 110         | 208            |
| 370898      | Pacific Mwy, Mudgeeraba            | 02/112017          | 100         | 195            |
| 601092      | Mackay-Eungella Rd, Walkerston     | 30/04/2017         | 06          | 181            |
| 706871801   | Bruce Hwy, Dakabin                 | 30/10/2017         | 100         | 189            |
| 101085      | Zillmere Rd, Aspley                | 21/04/2017         | 09          | 146            |
| 214602      | Lytton Rd, Hemmant                 | 20/10/2017         | 09          | 142            |
| 418201      | Cunningham Hwy, New Chum           | 14/10/2017         | 100         | 182            |
| 729061502   | Pacific Mwy, Daisy Hill            | 20/10/2017         | 100         | 182            |
| 522101      | Bruce Hwy, Chatsworth              | 19/10/2017         | 06          | 169            |
| 719141302   | Hale St, Petrie Terrace/Paddington | 26/09/2017         | 09          | 139            |
|             |                                    |                    |             |                |