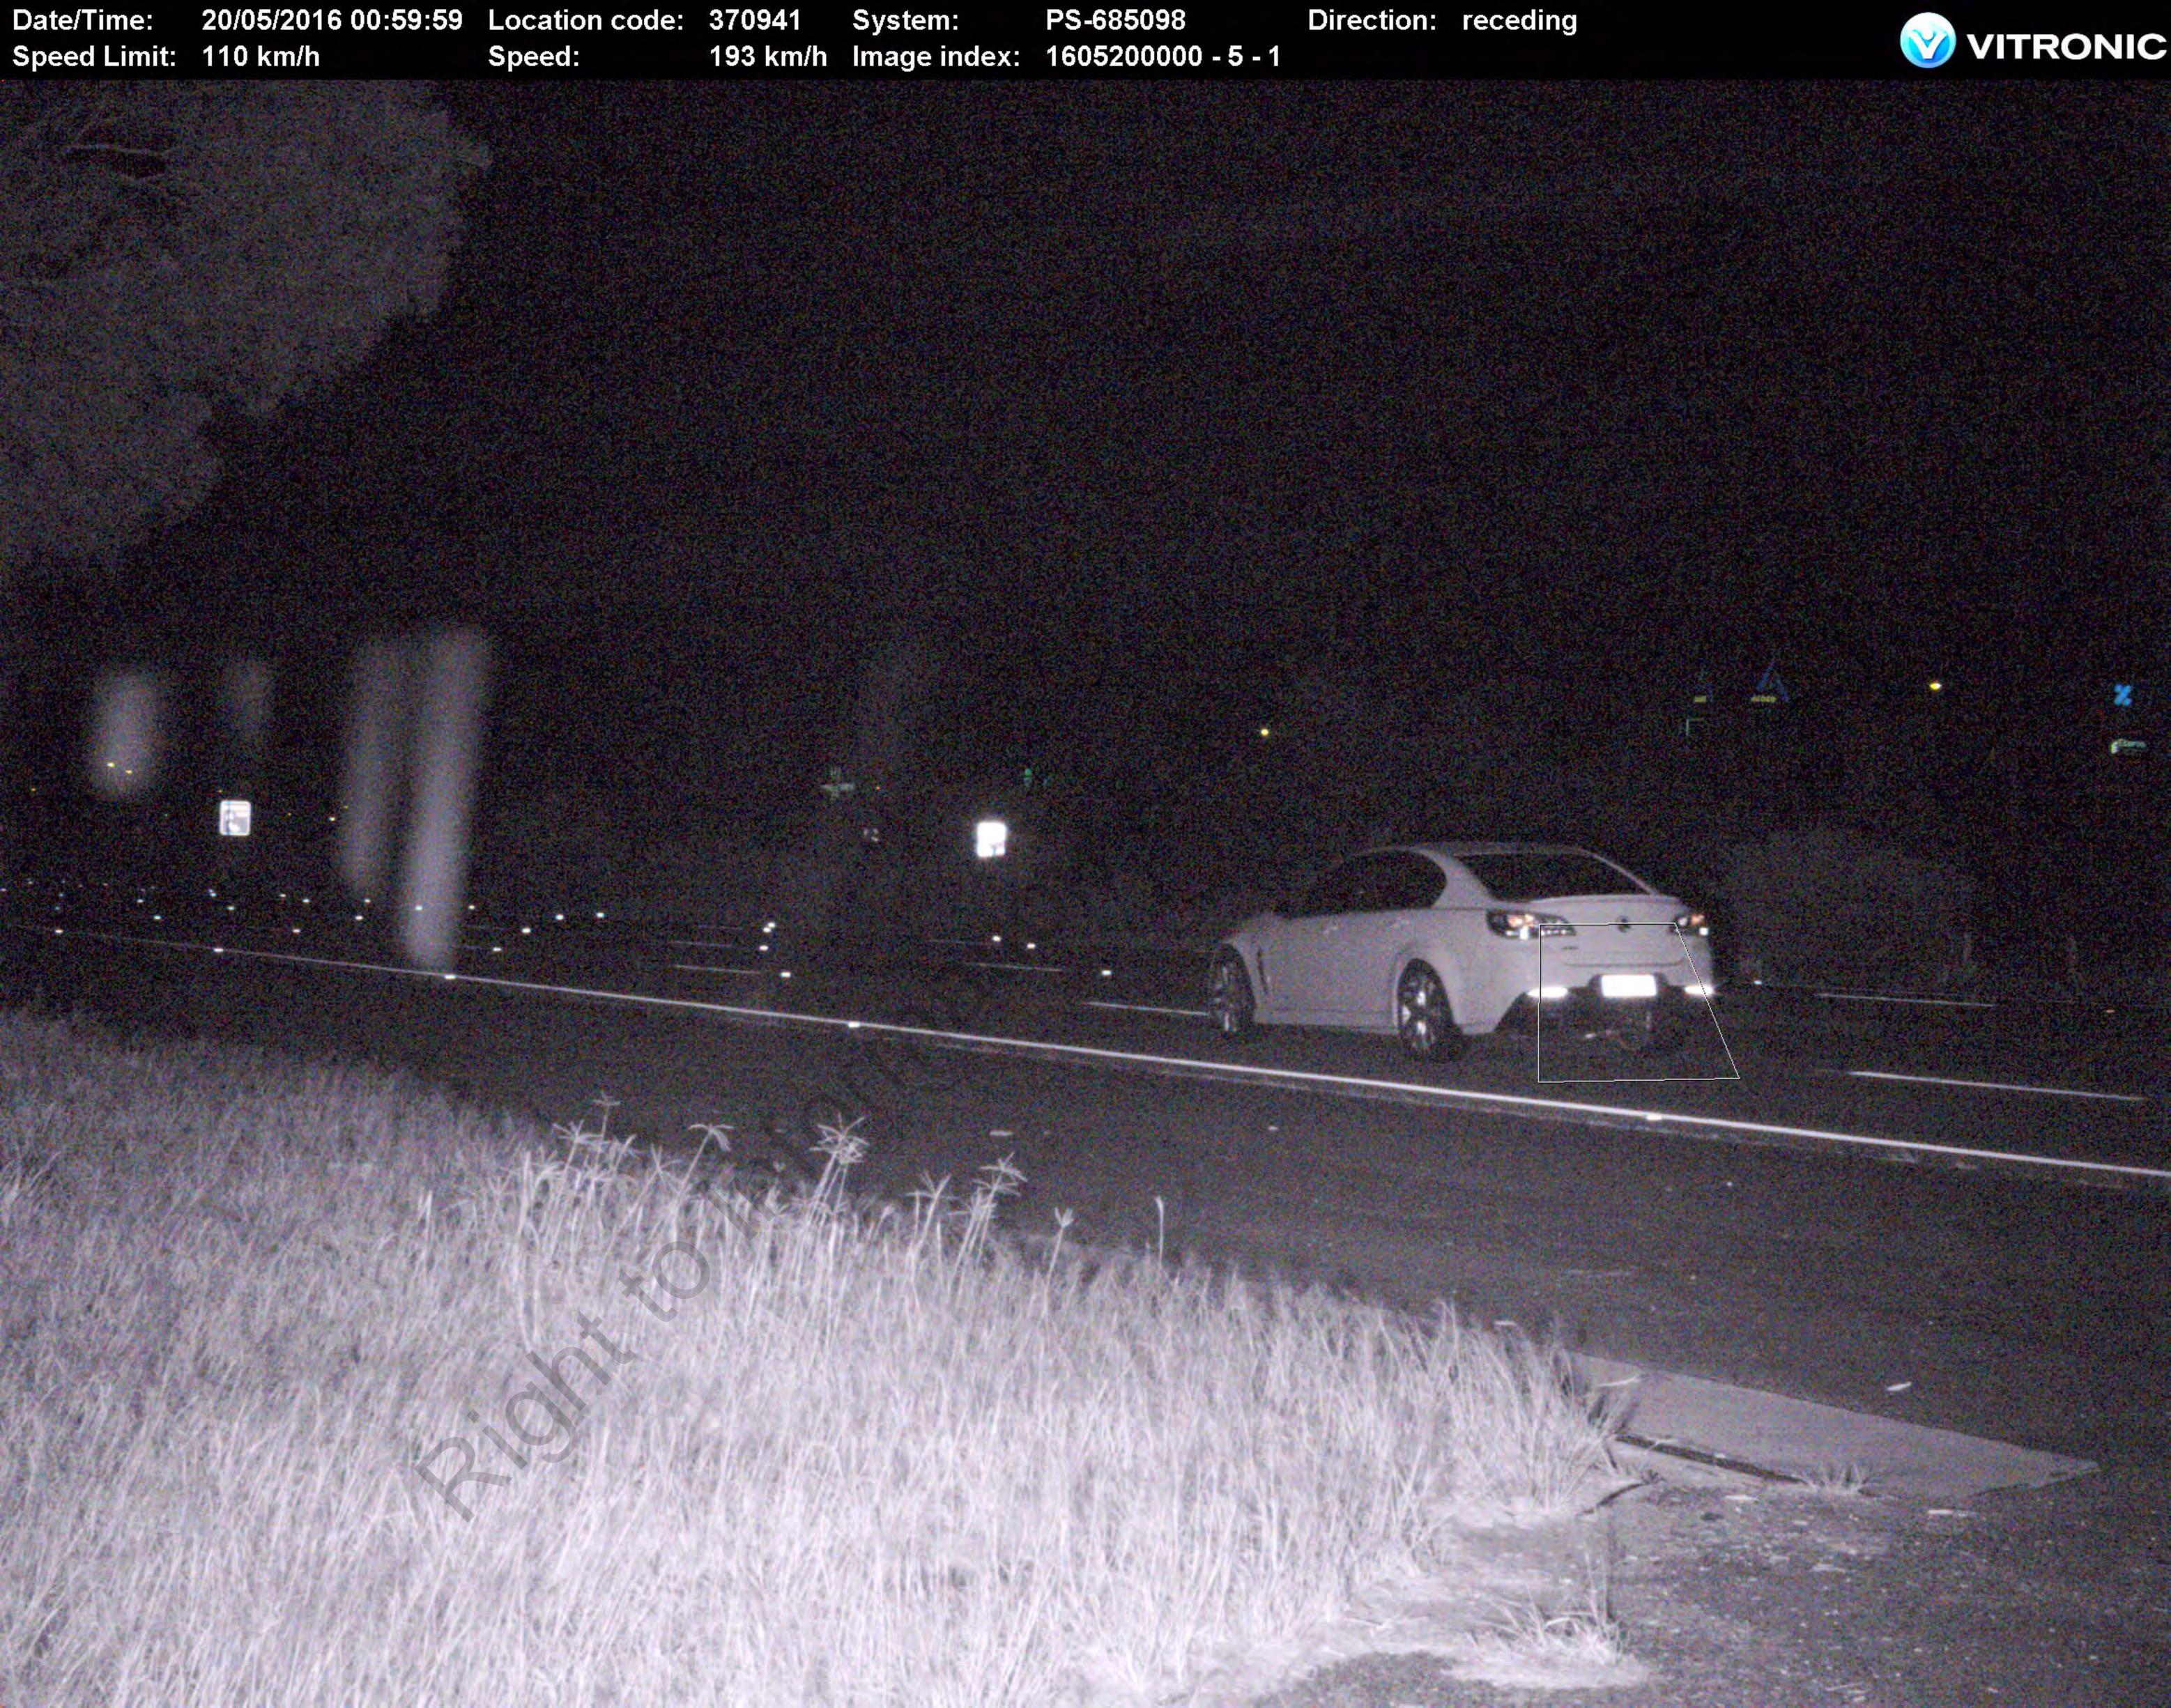

## Camera Detected Offence Program Mobile Speed Camera Operations

Highest Detected Speeds - 01 Jan 2016 to 31 Dec 2016

| Site Number | Site Description                     | Deployment Date | Speed Limit | Detected Speed |
|-------------|--------------------------------------|-----------------|-------------|----------------|
| 704301      | University Rd, Annandale, Townsville | 29/02/2016      | 80          | 205            |
| 627131      | Bruce Hwy, Farleigh                  | 01/01/2016      | 100         | 207            |
| 370942      | Pacific Mwy, Helensvale              | 25/06/2016      | 110         | 215            |
| 201611      | Forest Lake Bvd, Forest Lake         | 22/11/2016      | 09          | 162            |
| 370941      | Pacific Mwy, Oxenford                | 20/05/2016      | 110         | 207            |
| 201092      | Pacific Mwy, Eight Mile Plains       | 15/08/2016      | 100         | 186            |
| 370946      | Pacific Mwy, Pimpama                 | 16/06/2016      | 110         | 195            |
| 101521      | Bruce Hwy, Kallangur                 | 10/06/2016      | 100         | 185            |
| 201611      | Forest Lake Bvd, Forest Lake         | 22/11/2016      | 09          | 145            |
| 370941      | Pacific Mwy, Oxenford                | 20/05/2016      | 110         | 193            |
|             |                                      |                 |             |                |