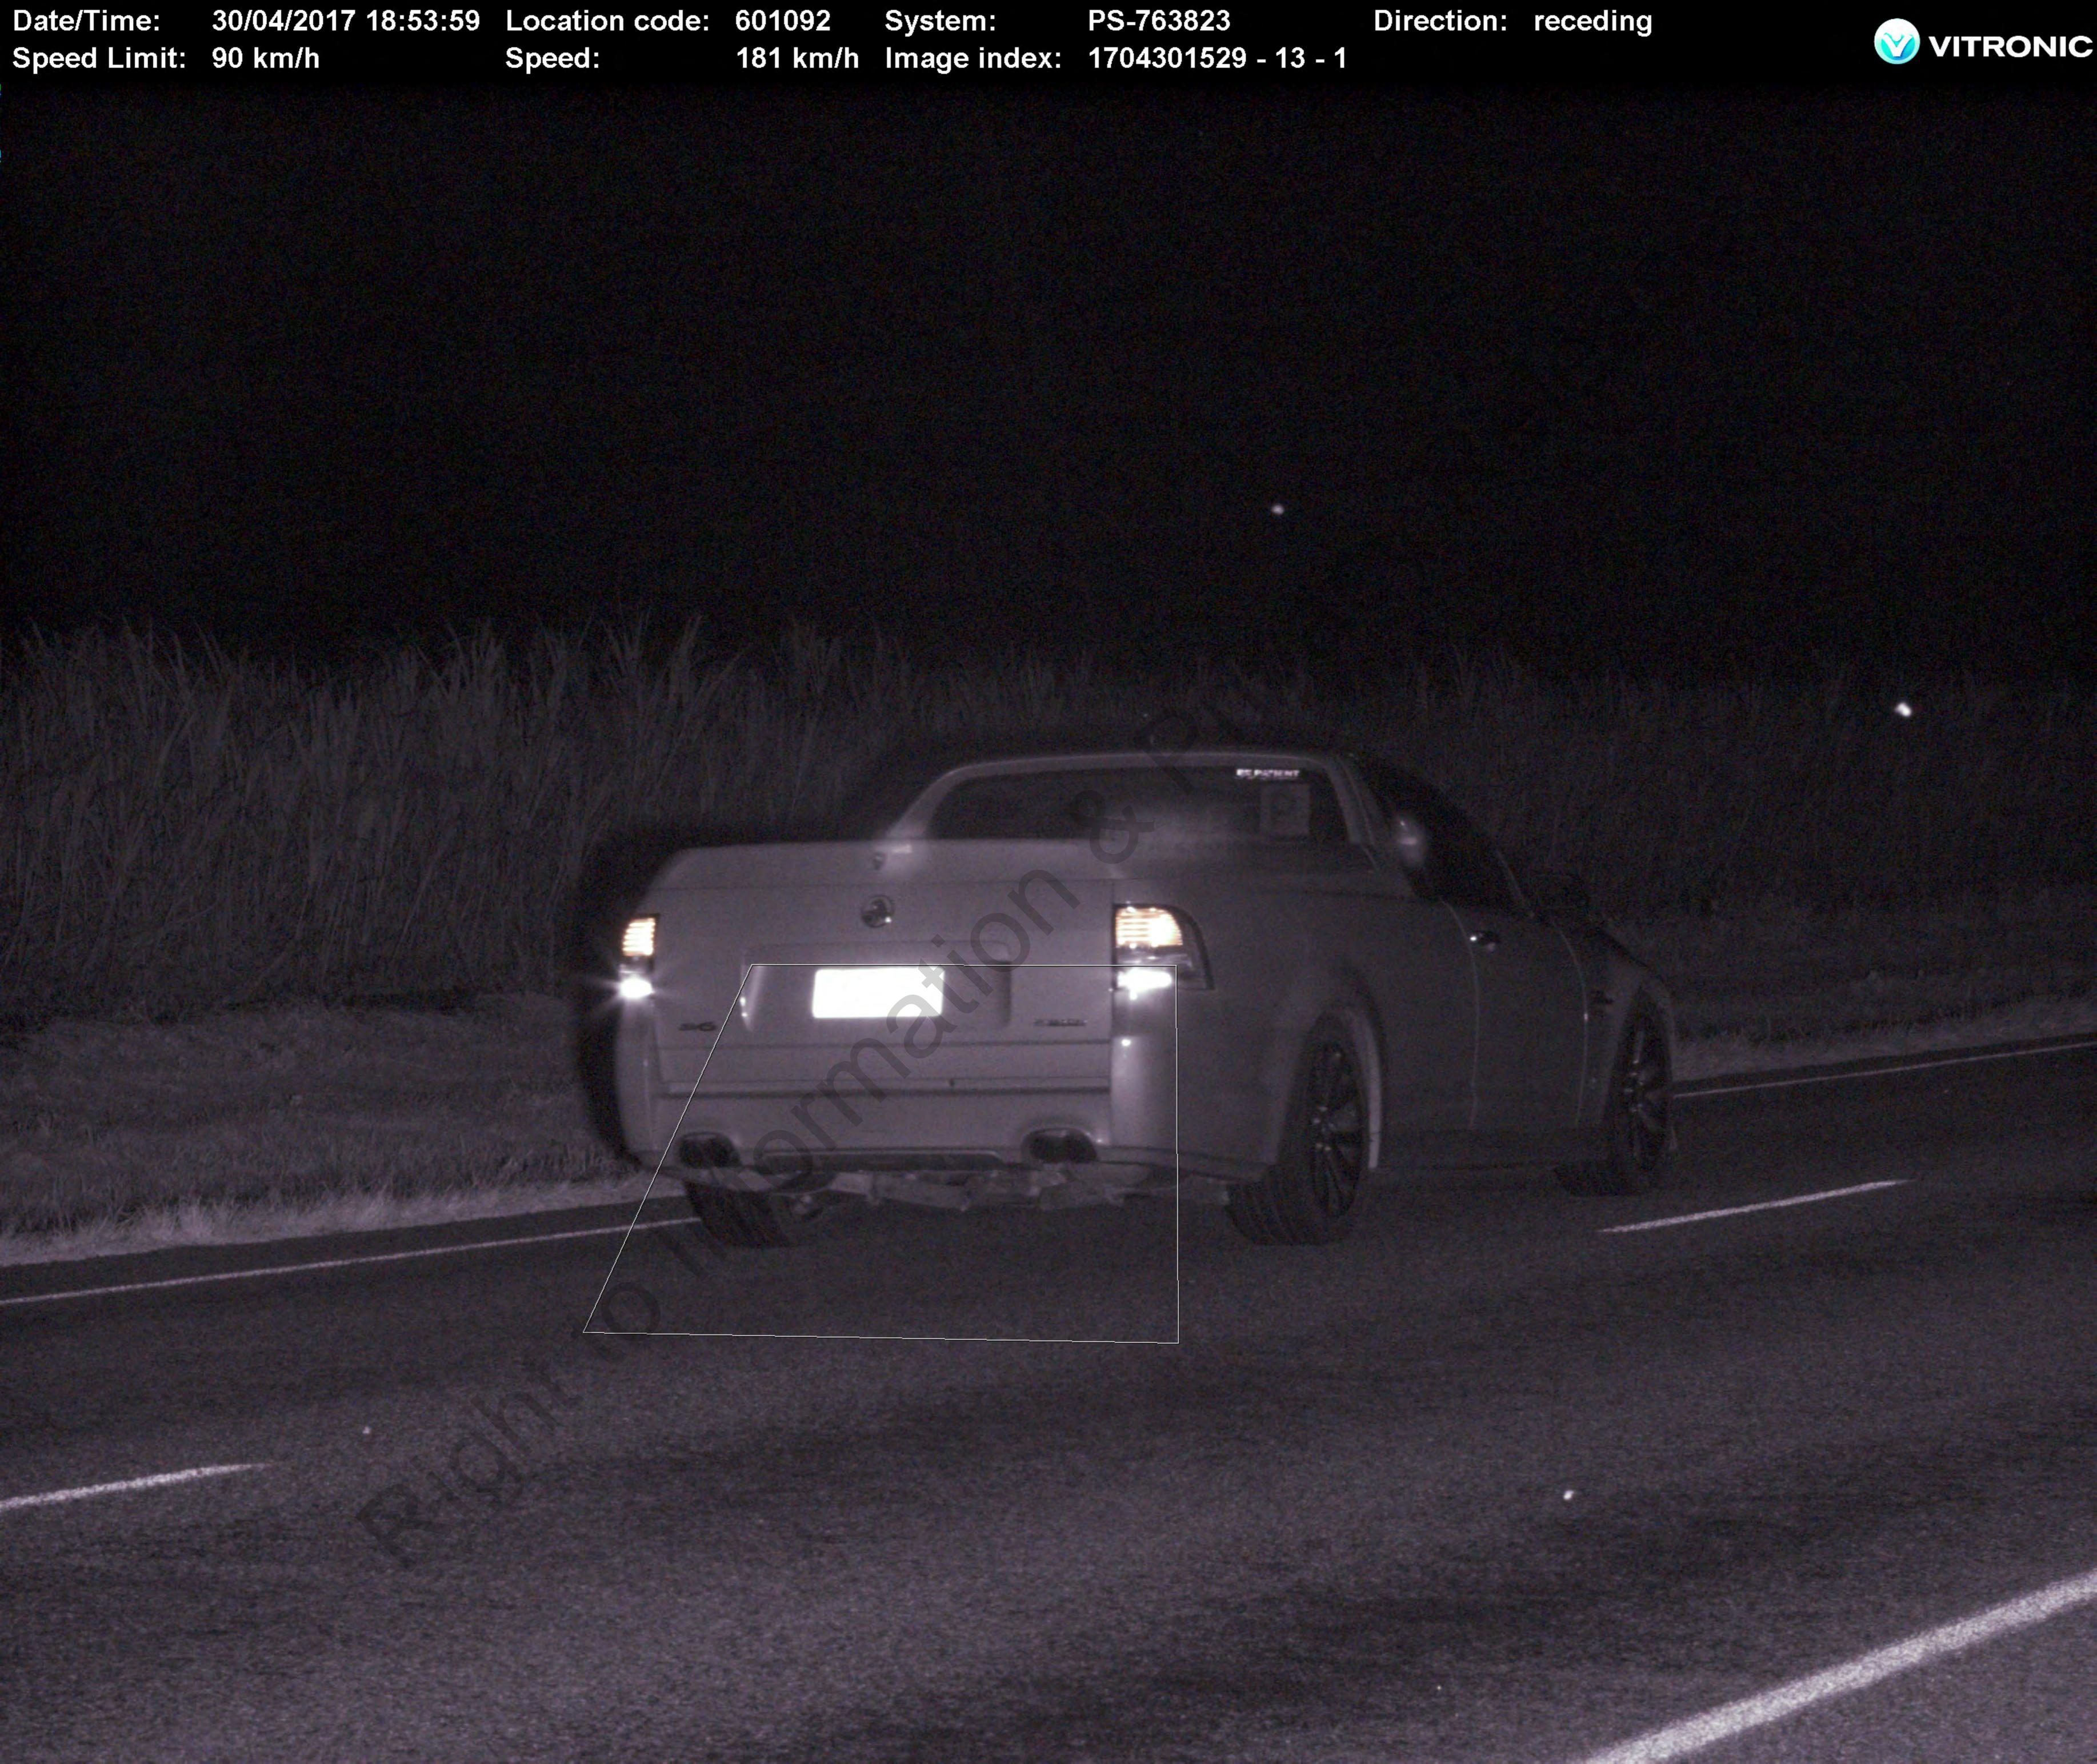

3. Data extracted by RSCO Statistics & Analysis Unit on 09/02/2018.

Highest Detected Speeds - 01 Jan 2017 to 30 Nov 2017

| Site Number | Site Description                   | Deployment<br>Date | Speed Limit | Detected Speed |
|-------------|------------------------------------|--------------------|-------------|----------------|
| 370945      | Pacific Mwy, Pimpama               | 22/09/2017         | 110         | 208            |
| 370898      | Pacific Mwy, Mudgeeraba            | 02/112017          | 100         | 195            |
| 601092      | Mackay-Eungella Rd, Walkerston     | 30/04/2017         | 06          | 181            |
| 706871801   | Bruce Hwy, Dakabin                 | 30/10/2017         | 100         | 189            |
| 101085      | Zillmere Rd, Aspley                | 21/04/2017         | 09          | 146            |
| 214602      | Lytton Rd, Hemmant                 | 20/10/2017         | 09          | 142            |
| 418201      | Cunningham Hwy, New Chum           | 14/10/2017         | 100         | 182            |
| 729061502   | Pacific Mwy, Daisy Hill            | 20/10/2017         | 100         | 182            |
| 522101      | Bruce Hwy, Chatsworth              | 19/10/2017         | 06          | 169            |
| 719141302   | Hale St, Petrie Terrace/Paddington | 26/09/2017         | 09          | 139            |
|             |                                    |                    |             |                |