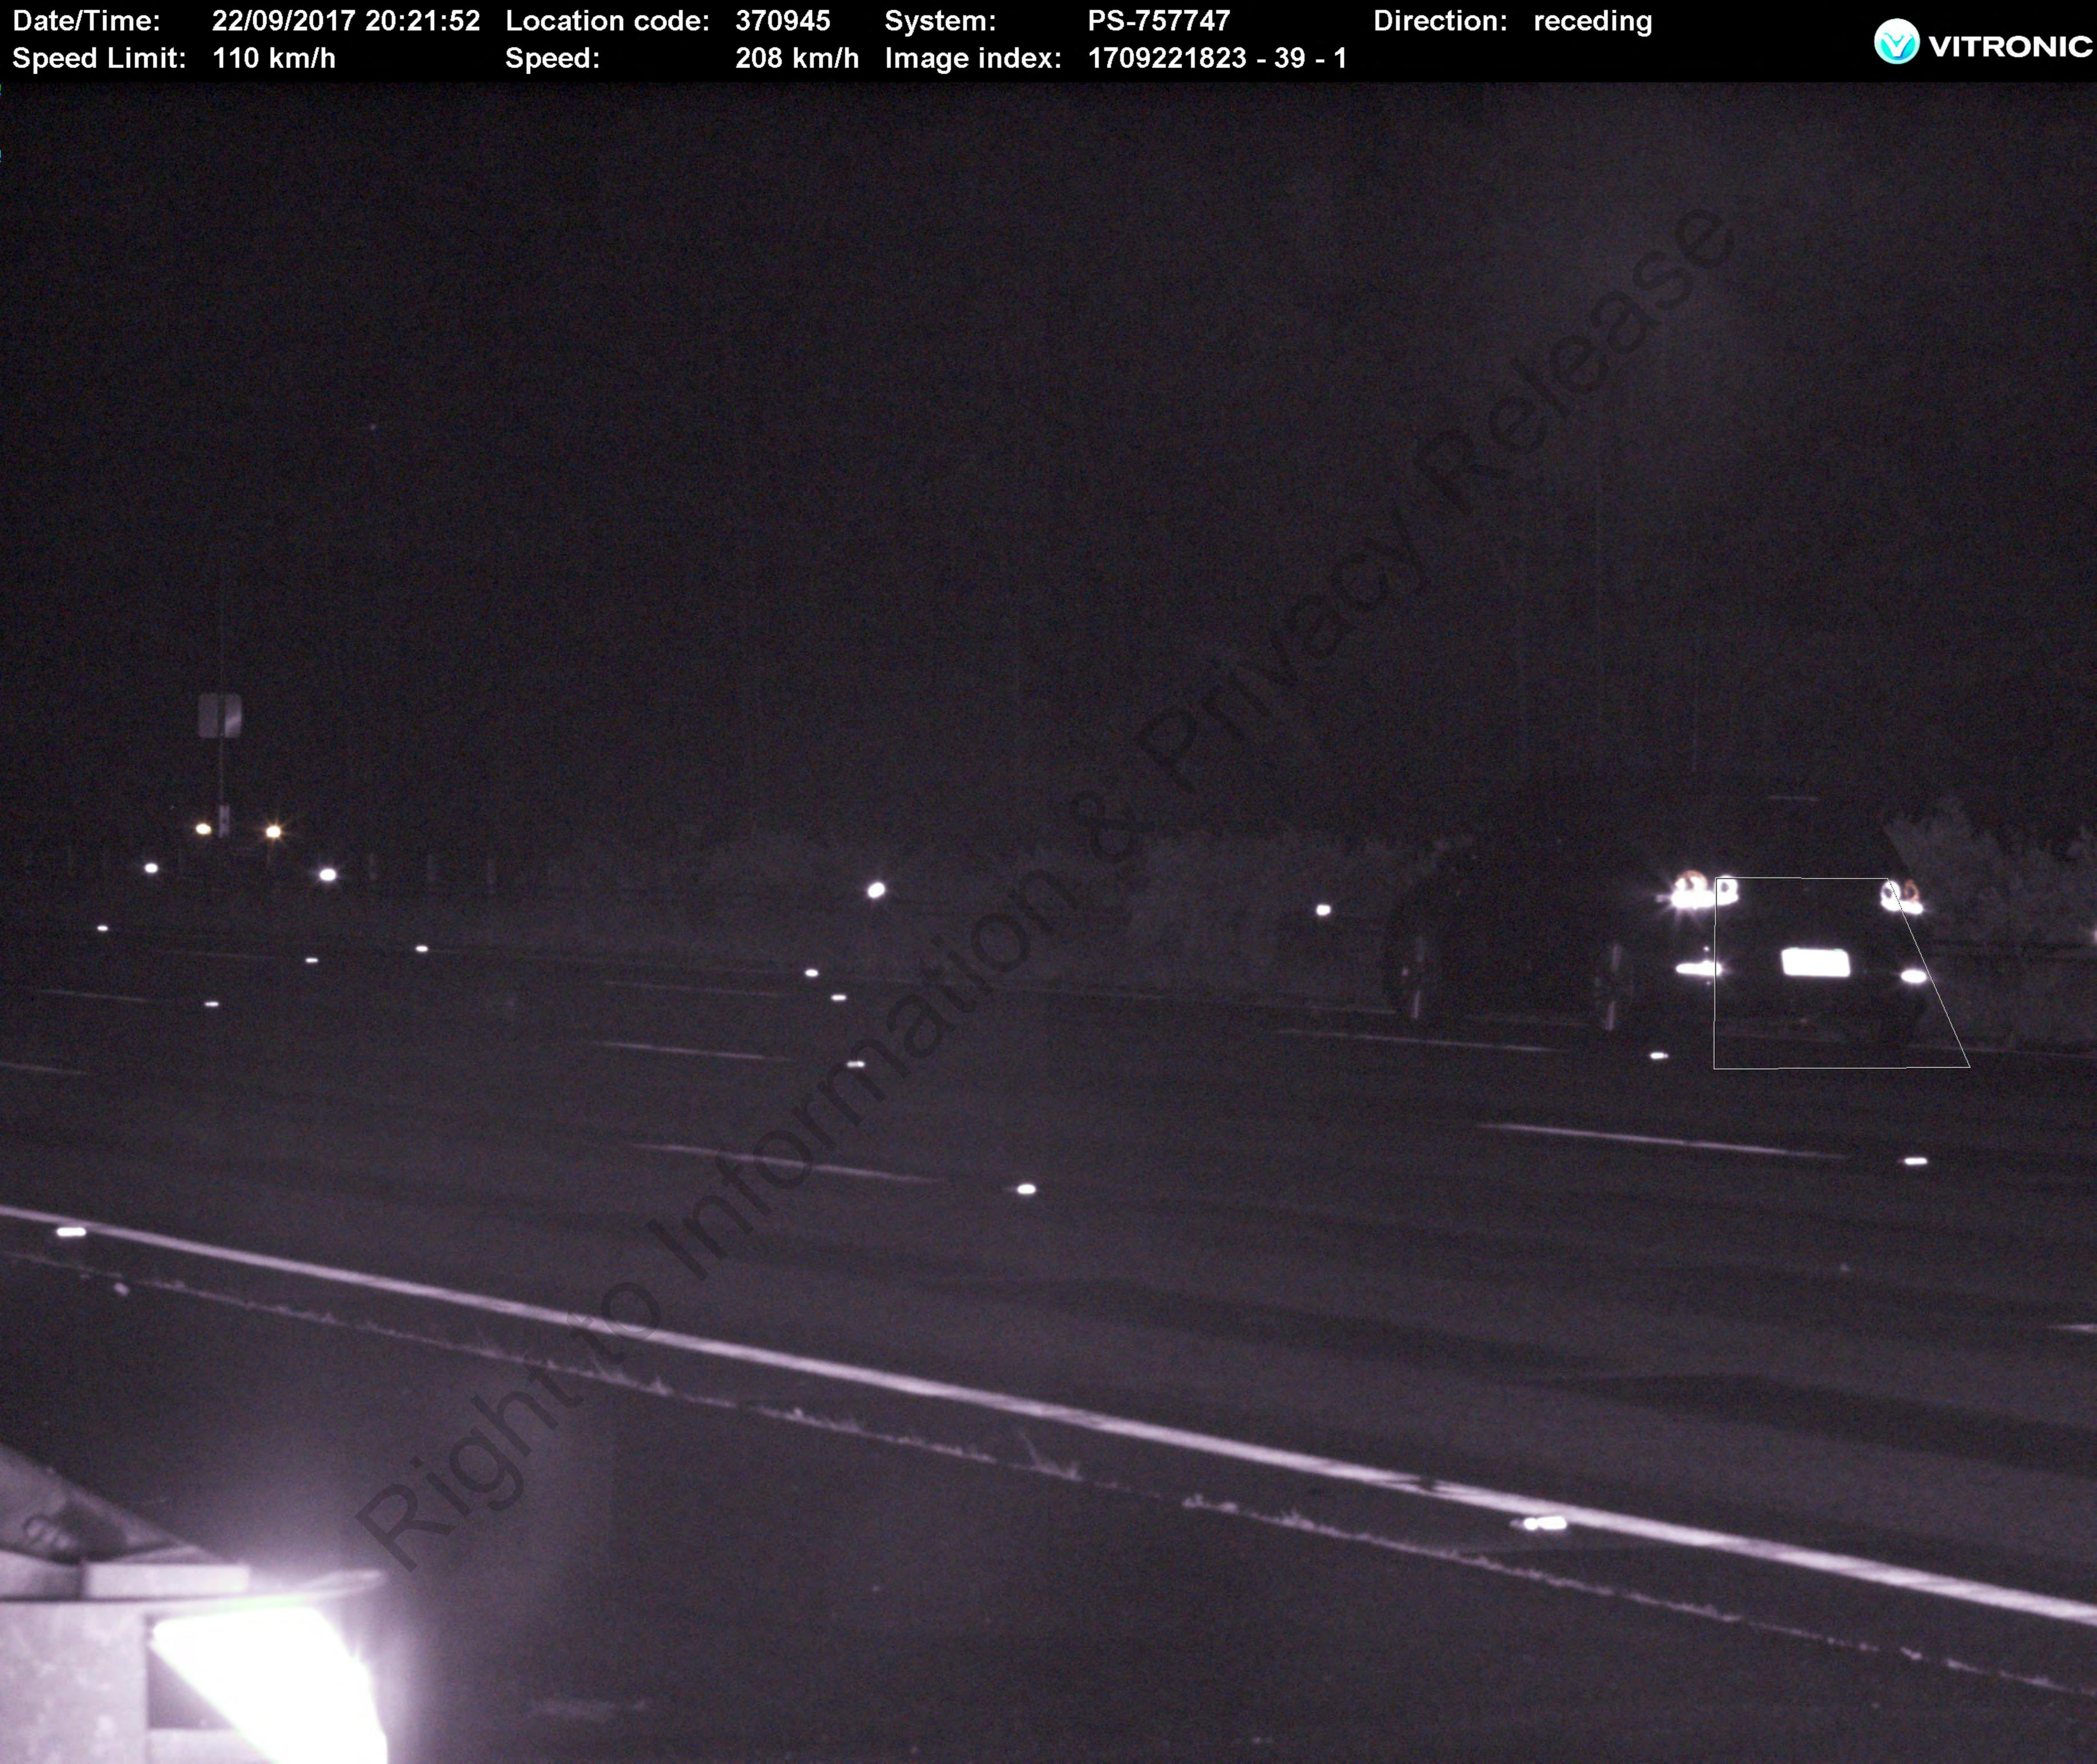

3. Data extracted by RSCO Statistics & Analysis Unit on 09/02/2018.

Highest Detected Speeds - 01 Jan 2017 to 30 Nov 2017

| Site Number | Site Description                   | Deployment<br>Date | Speed Limit | Detected Speed |
|-------------|------------------------------------|--------------------|-------------|----------------|
| 370945      | Pacific Mwy, Pimpama               | 22/09/2017         | 110         | 208            |
| 370898      | Pacific Mwy, Mudgeeraba            | 02/112017          | 100         | 195            |
| 601092      | Mackay-Eungella Rd, Walkerston     | 30/04/2017         | 06          | 181            |
| 706871801   | Bruce Hwy, Dakabin                 | 30/10/2017         | 100         | 189            |
| 101085      | Zillmere Rd, Aspley                | 21/04/2017         | 09          | 146            |
| 214602      | Lytton Rd, Hemmant                 | 20/10/2017         | 09          | 142            |
| 418201      | Cunningham Hwy, New Chum           | 14/10/2017         | 100         | 182            |
| 729061502   | Pacific Mwy, Daisy Hill            | 20/10/2017         | 100         | 182            |
| 522101      | Bruce Hwy, Chatsworth              | 19/10/2017         | 06          | 169            |
| 719141302   | Hale St, Petrie Terrace/Paddington | 26/09/2017         | 09          | 139            |
|             |                                    |                    |             |                |