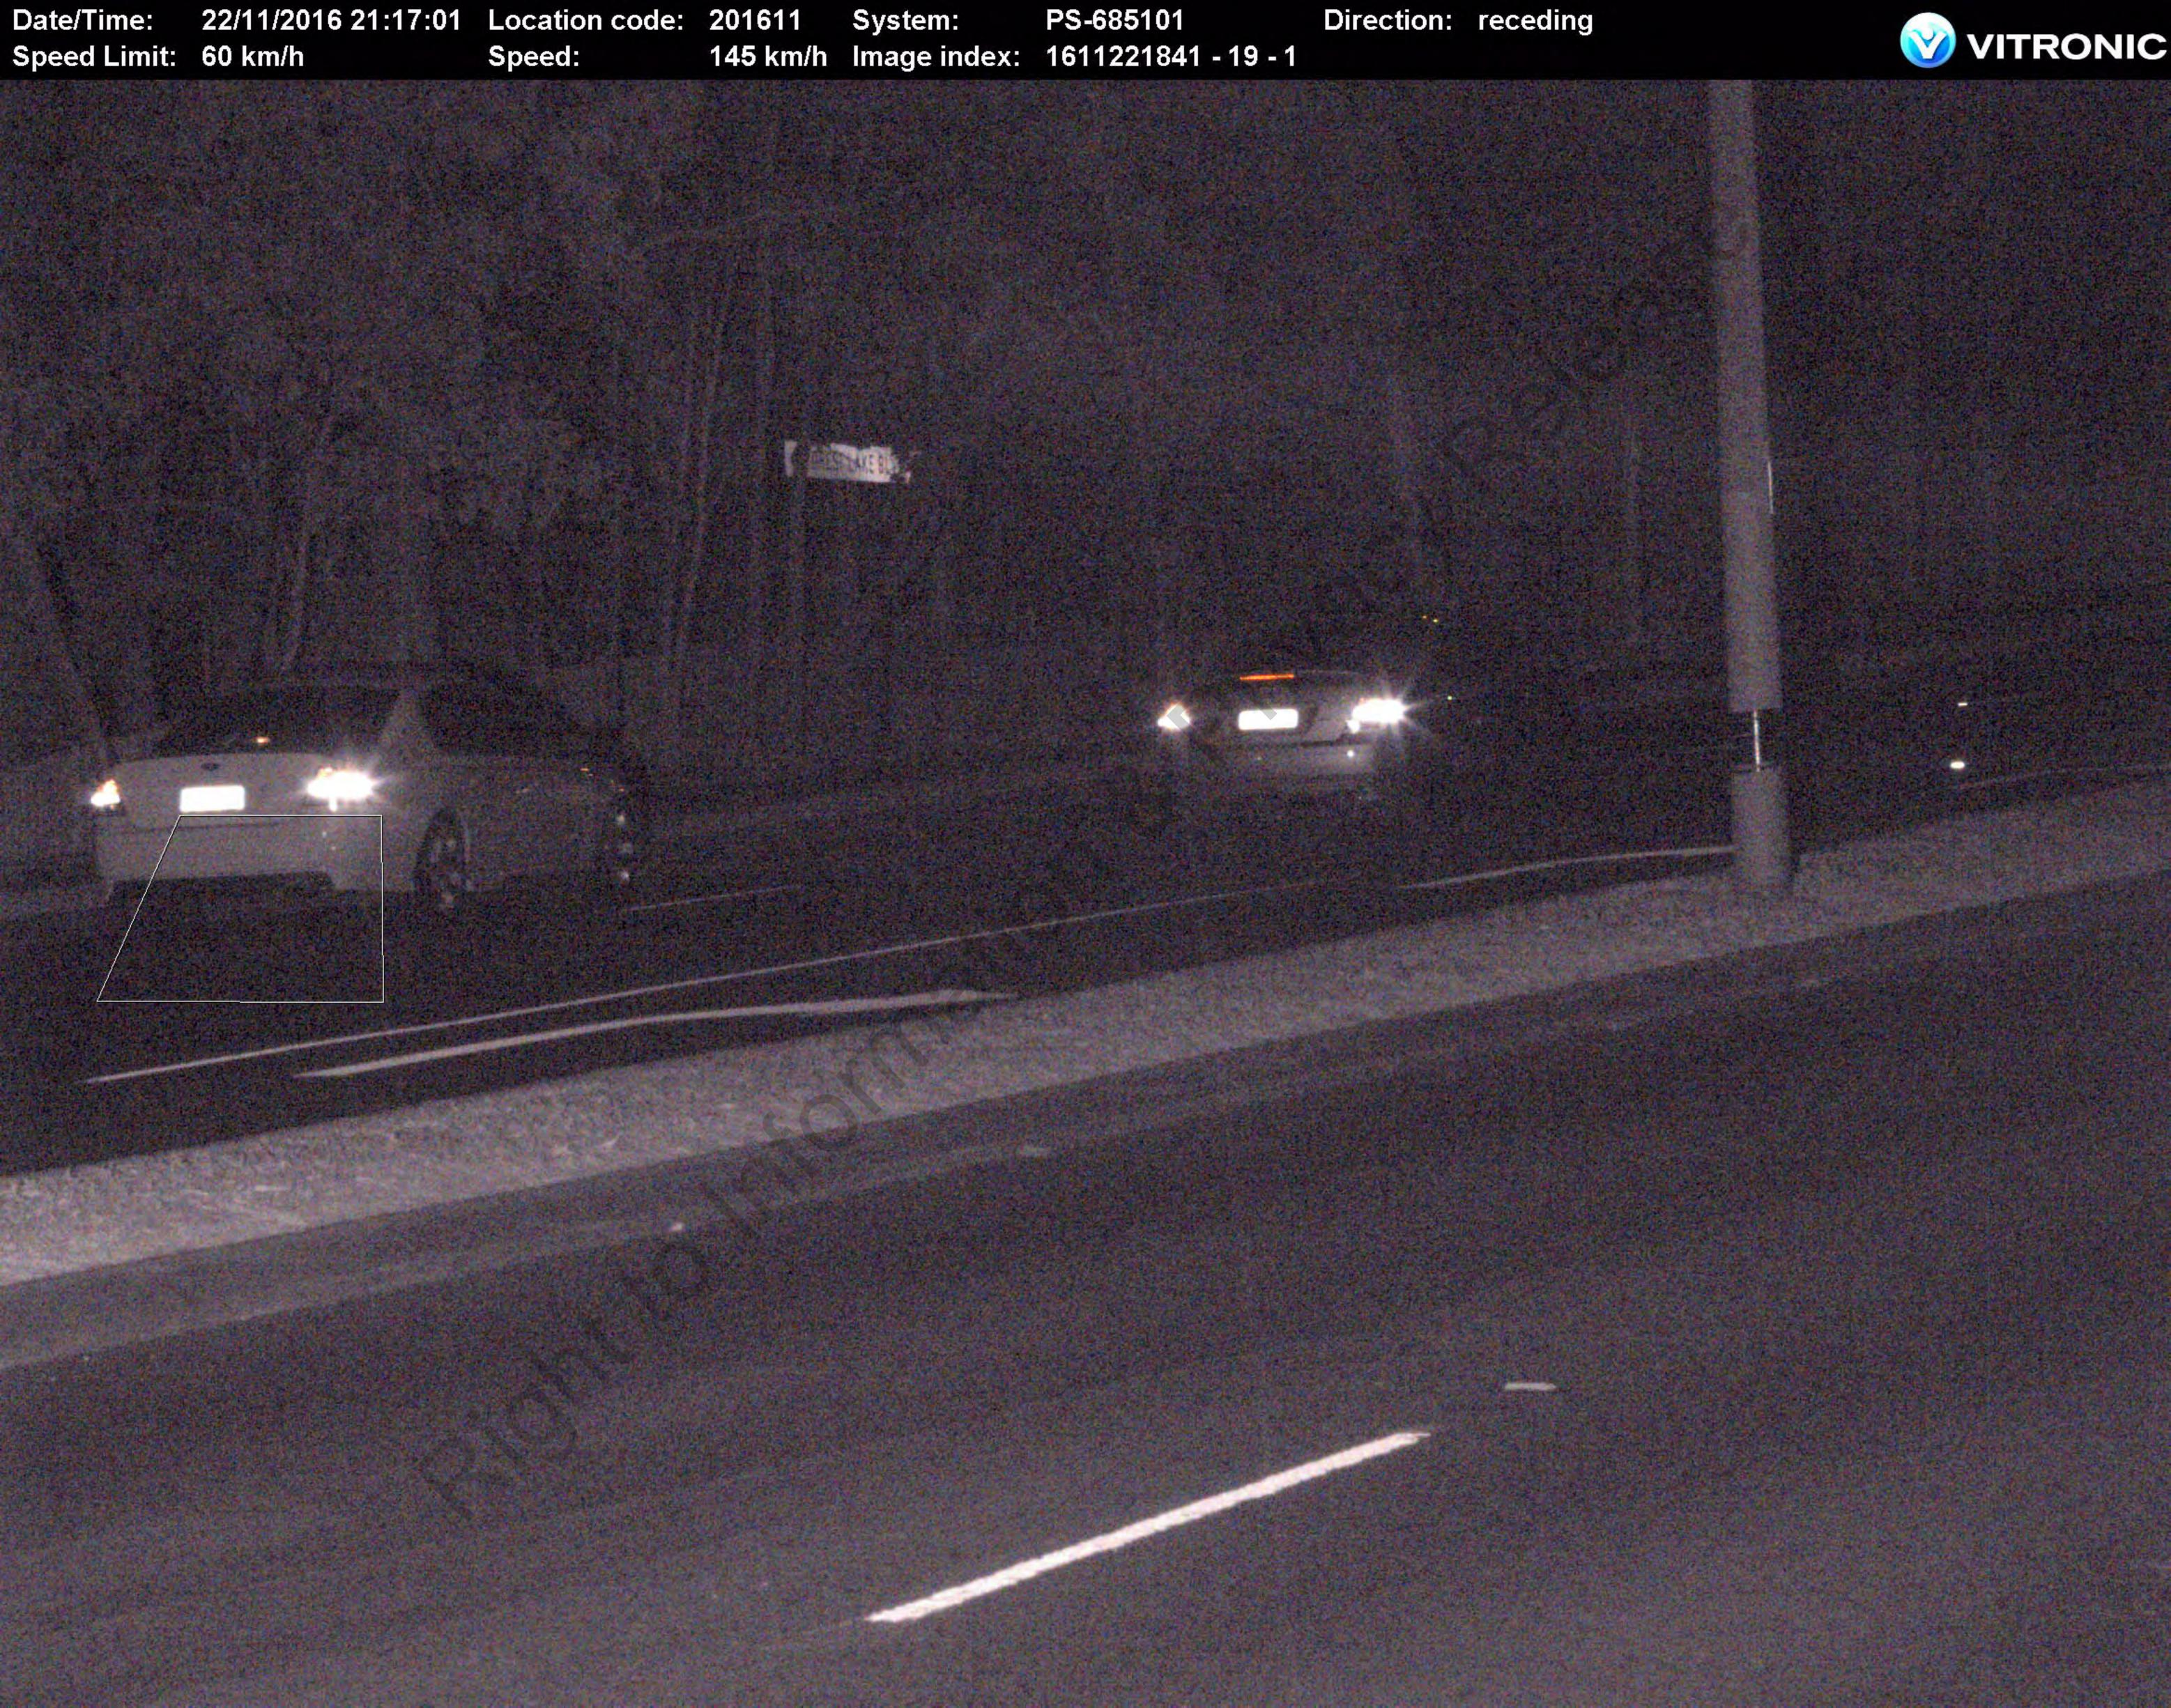

## Camera Detected Offence Program Mobile Speed Camera Operations

Highest Detected Speeds - 01 Jan 2016 to 31 Dec 2016

| Site Number | Site Description                     | Deployment Date | Speed Limit | Detected Speed |
|-------------|--------------------------------------|-----------------|-------------|----------------|
| 704301      | University Rd, Annandale, Townsville | 29/02/2016      | 80          | 205            |
| 627131      | Bruce Hwy, Farleigh                  | 01/01/2016      | 100         | 207            |
| 370942      | Pacific Mwy, Helensvale              | 25/06/2016      | 110         | 215            |
| 201611      | Forest Lake Bvd, Forest Lake         | 22/11/2016      | 09          | 162            |
| 370941      | Pacific Mwy, Oxenford                | 20/05/2016      | 110         | 207            |
| 201092      | Pacific Mwy, Eight Mile Plains       | 15/08/2016      | 100         | 186            |
| 370946      | Pacific Mwy, Pimpama                 | 16/06/2016      | 110         | 195            |
| 101521      | Bruce Hwy, Kallangur                 | 10/06/2016      | 100         | 185            |
| 201611      | Forest Lake Bvd, Forest Lake         | 22/11/2016      | 09          | 145            |
| 370941      | Pacific Mwy, Oxenford                | 20/05/2016      | 110         | 193            |
|             |                                      |                 |             |                |