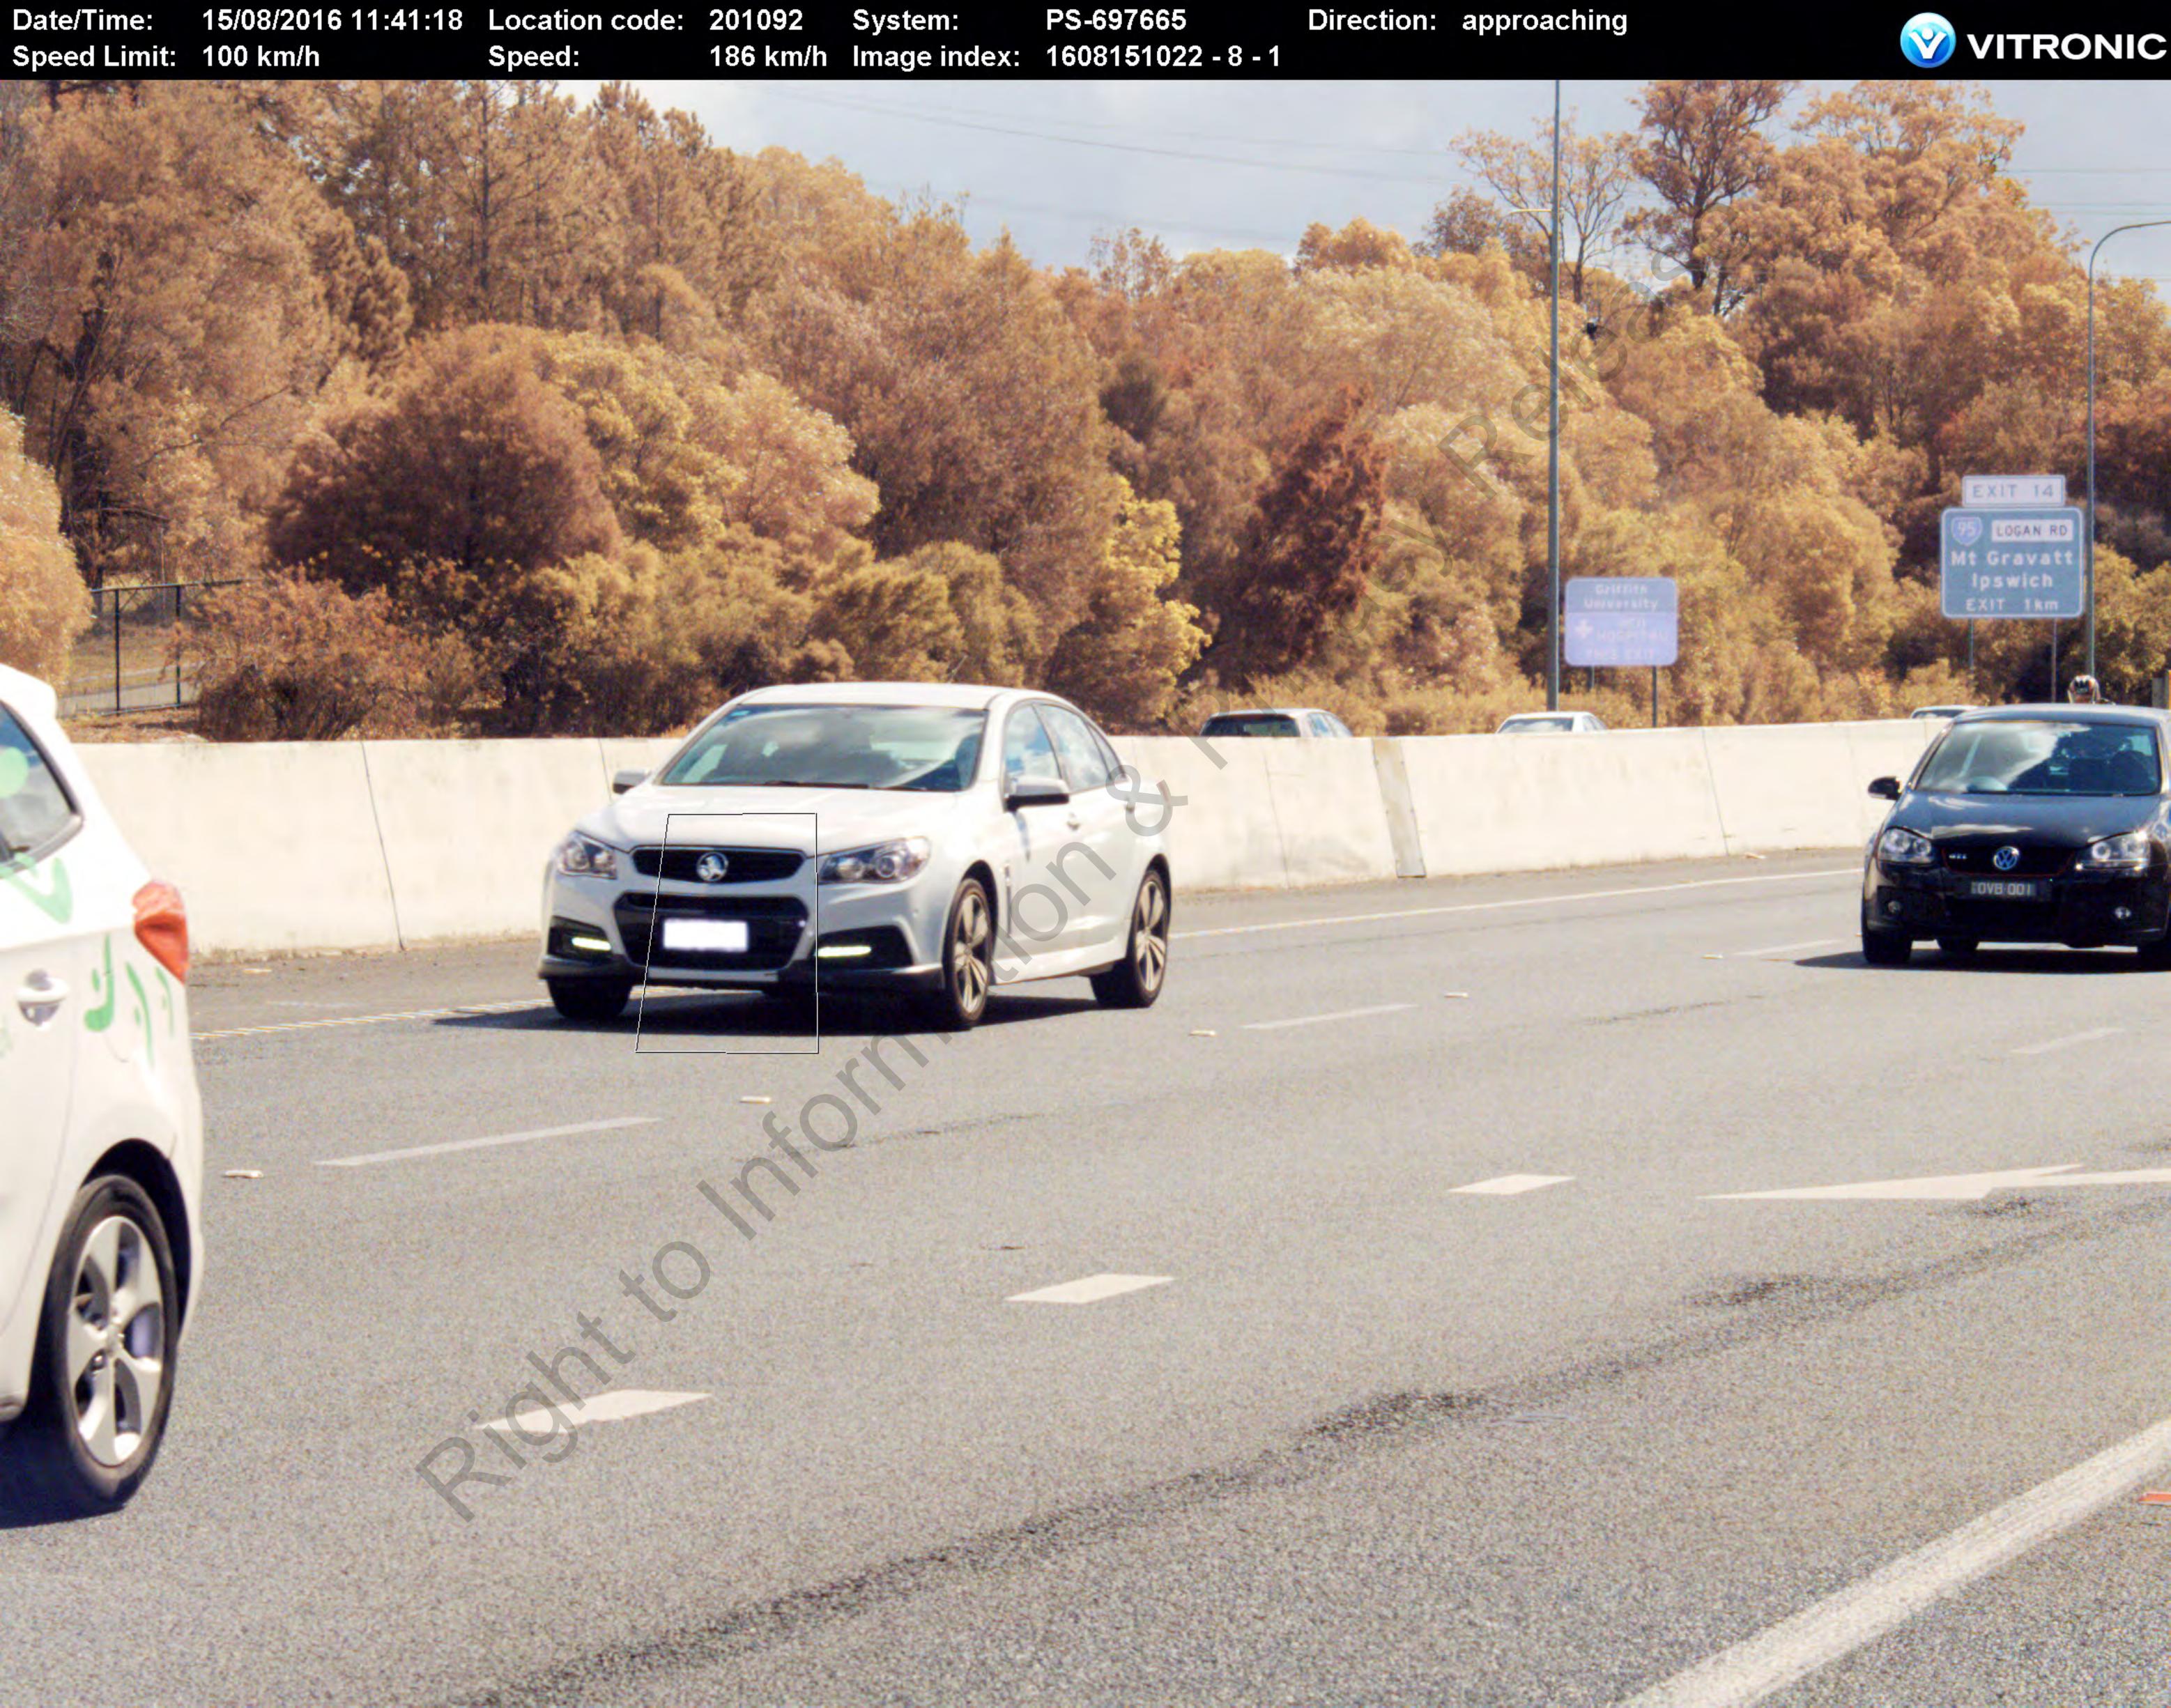

## Camera Detected Offence Program Mobile Speed Camera Operations

Highest Detected Speeds - 01 Jan 2016 to 31 Dec 2016

| Site Number | Site Description                     | Deployment Date | Speed Limit | Detected Speed |
|-------------|--------------------------------------|-----------------|-------------|----------------|
| 704301      | University Rd, Annandale, Townsville | 29/02/2016      | 80          | 205            |
| 627131      | Bruce Hwy, Farleigh                  | 01/01/2016      | 100         | 207            |
| 370942      | Pacific Mwy, Helensvale              | 25/06/2016      | 110         | 215            |
| 201611      | Forest Lake Bvd, Forest Lake         | 22/11/2016      | 09          | 162            |
| 370941      | Pacific Mwy, Oxenford                | 20/05/2016      | 110         | 207            |
| 201092      | Pacific Mwy, Eight Mile Plains       | 15/08/2016      | 100         | 186            |
| 370946      | Pacific Mwy, Pimpama                 | 16/06/2016      | 110         | 195            |
| 101521      | Bruce Hwy, Kallangur                 | 10/06/2016      | 100         | 185            |
| 201611      | Forest Lake Bvd, Forest Lake         | 22/11/2016      | 09          | 145            |
| 370941      | Pacific Mwy, Oxenford                | 20/05/2016      | 110         | 193            |
|             |                                      |                 |             |                |