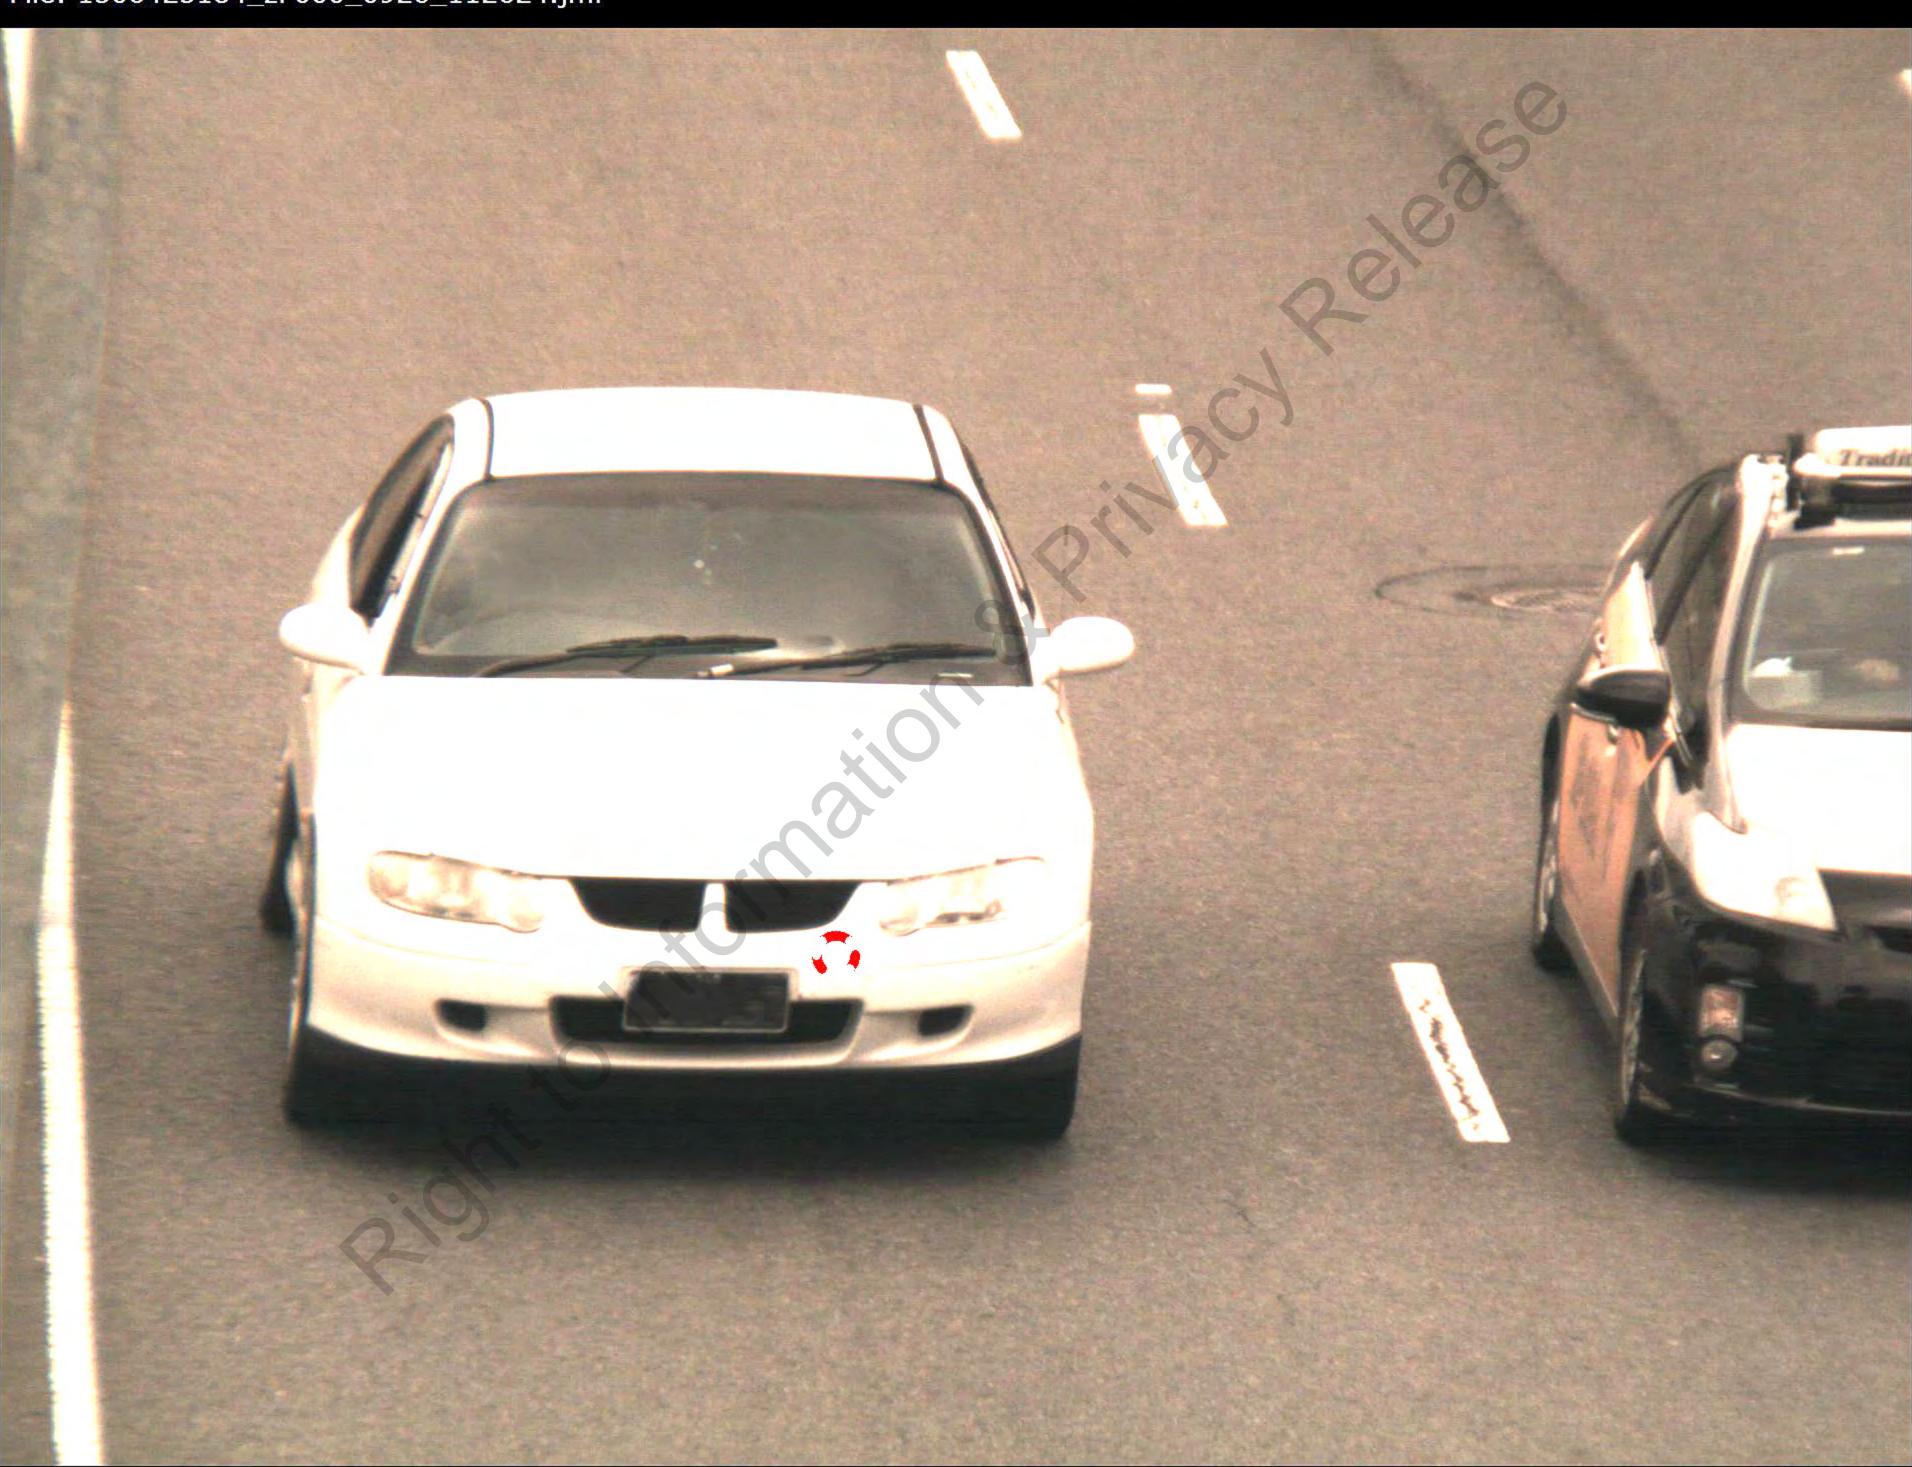

Date: 26/09/2017 Time: 11:26:24 Site Code: 719141302 Operator No: 1505 Speed Limit: 60 km/h Speed: 139 km/h

Image No: 5935 Distance: 62 Last Aligned: 26/09/2017 09:28:15 Model: LTI 20-20 TruCAM Serial No: TC001021

File: 1506425184\_zF000\_0926\_112624.jmf