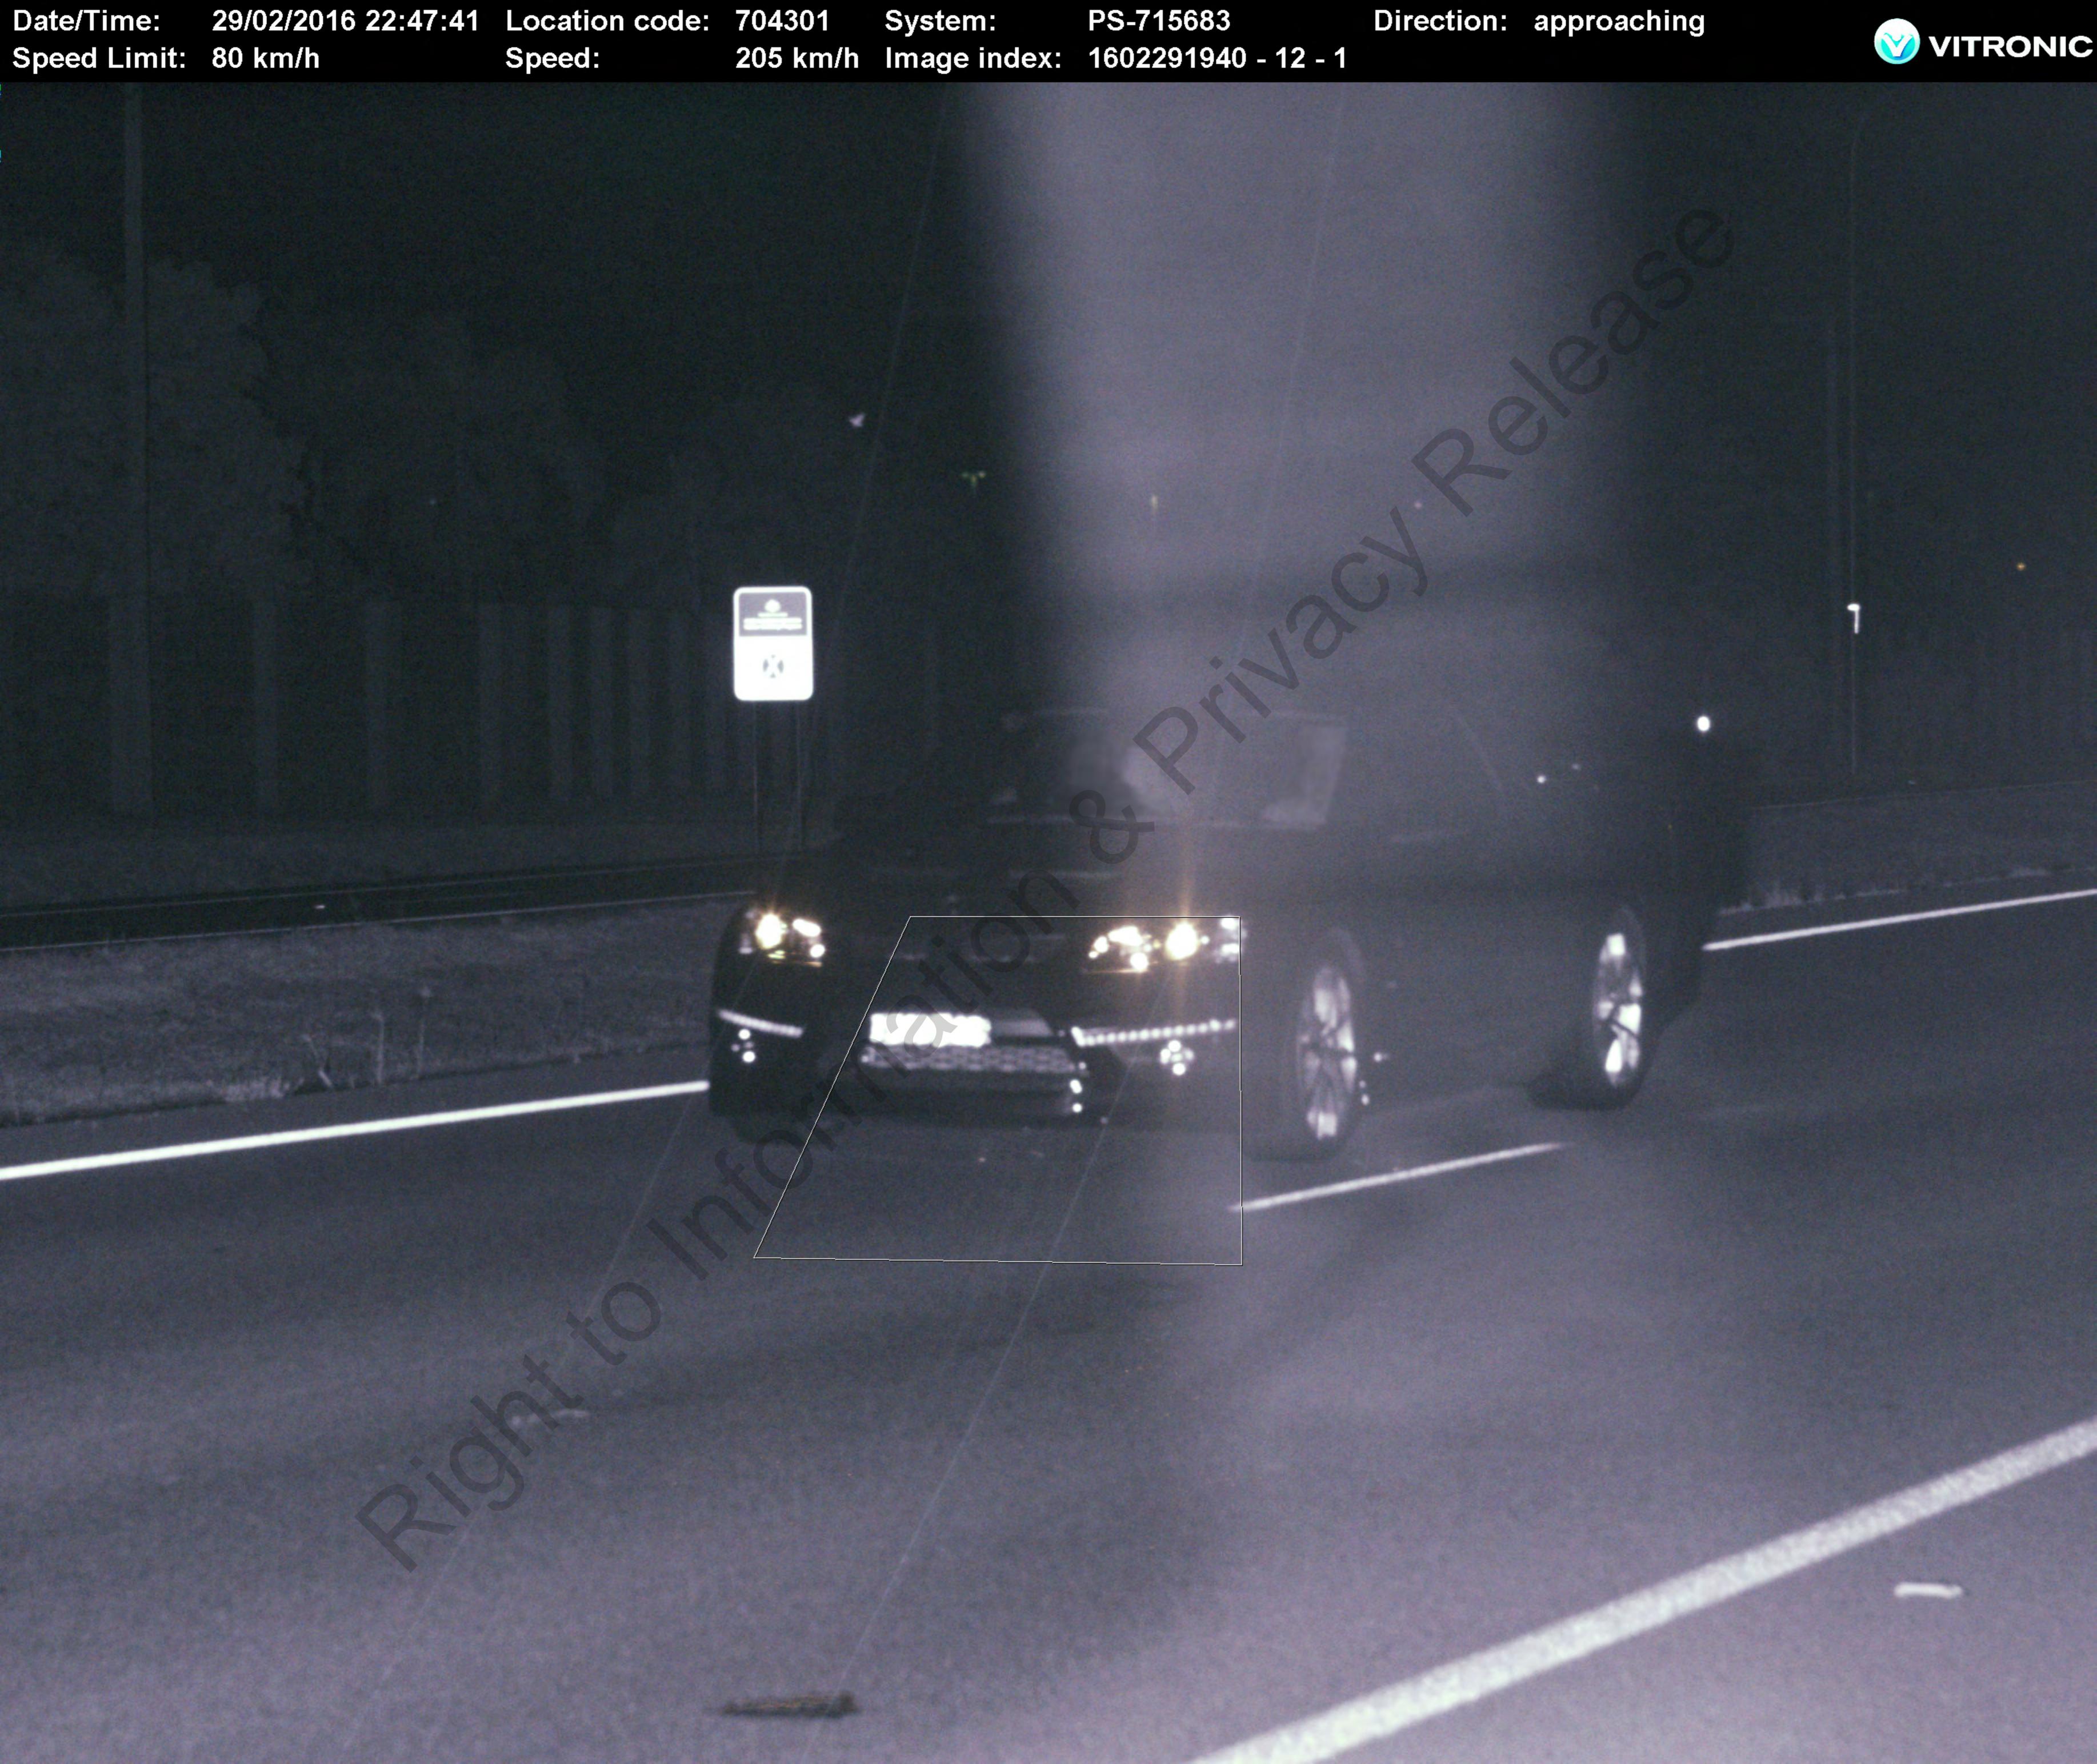

## Camera Detected Offence Program Mobile Speed Camera Operations

Highest Detected Speeds - 01 Jan 2016 to 31 Dec 2016

| Site Number | Site Description                     | Deployment Date | Speed Limit | Detected Speed |
|-------------|--------------------------------------|-----------------|-------------|----------------|
| 704301      | University Rd, Annandale, Townsville | 29/02/2016      | 80          | 205            |
| 627131      | Bruce Hwy, Farleigh                  | 01/01/2016      | 100         | 207            |
| 370942      | Pacific Mwy, Helensvale              | 25/06/2016      | 110         | 215            |
| 201611      | Forest Lake Bvd, Forest Lake         | 22/11/2016      | 09          | 162            |
| 370941      | Pacific Mwy, Oxenford                | 20/05/2016      | 110         | 207            |
| 201092      | Pacific Mwy, Eight Mile Plains       | 15/08/2016      | 100         | 186            |
| 370946      | Pacific Mwy, Pimpama                 | 16/06/2016      | 110         | 195            |
| 101521      | Bruce Hwy, Kallangur                 | 10/06/2016      | 100         | 185            |
| 201611      | Forest Lake Bvd, Forest Lake         | 22/11/2016      | 09          | 145            |
| 370941      | Pacific Mwy, Oxenford                | 20/05/2016      | 110         | 193            |
|             |                                      |                 |             |                |