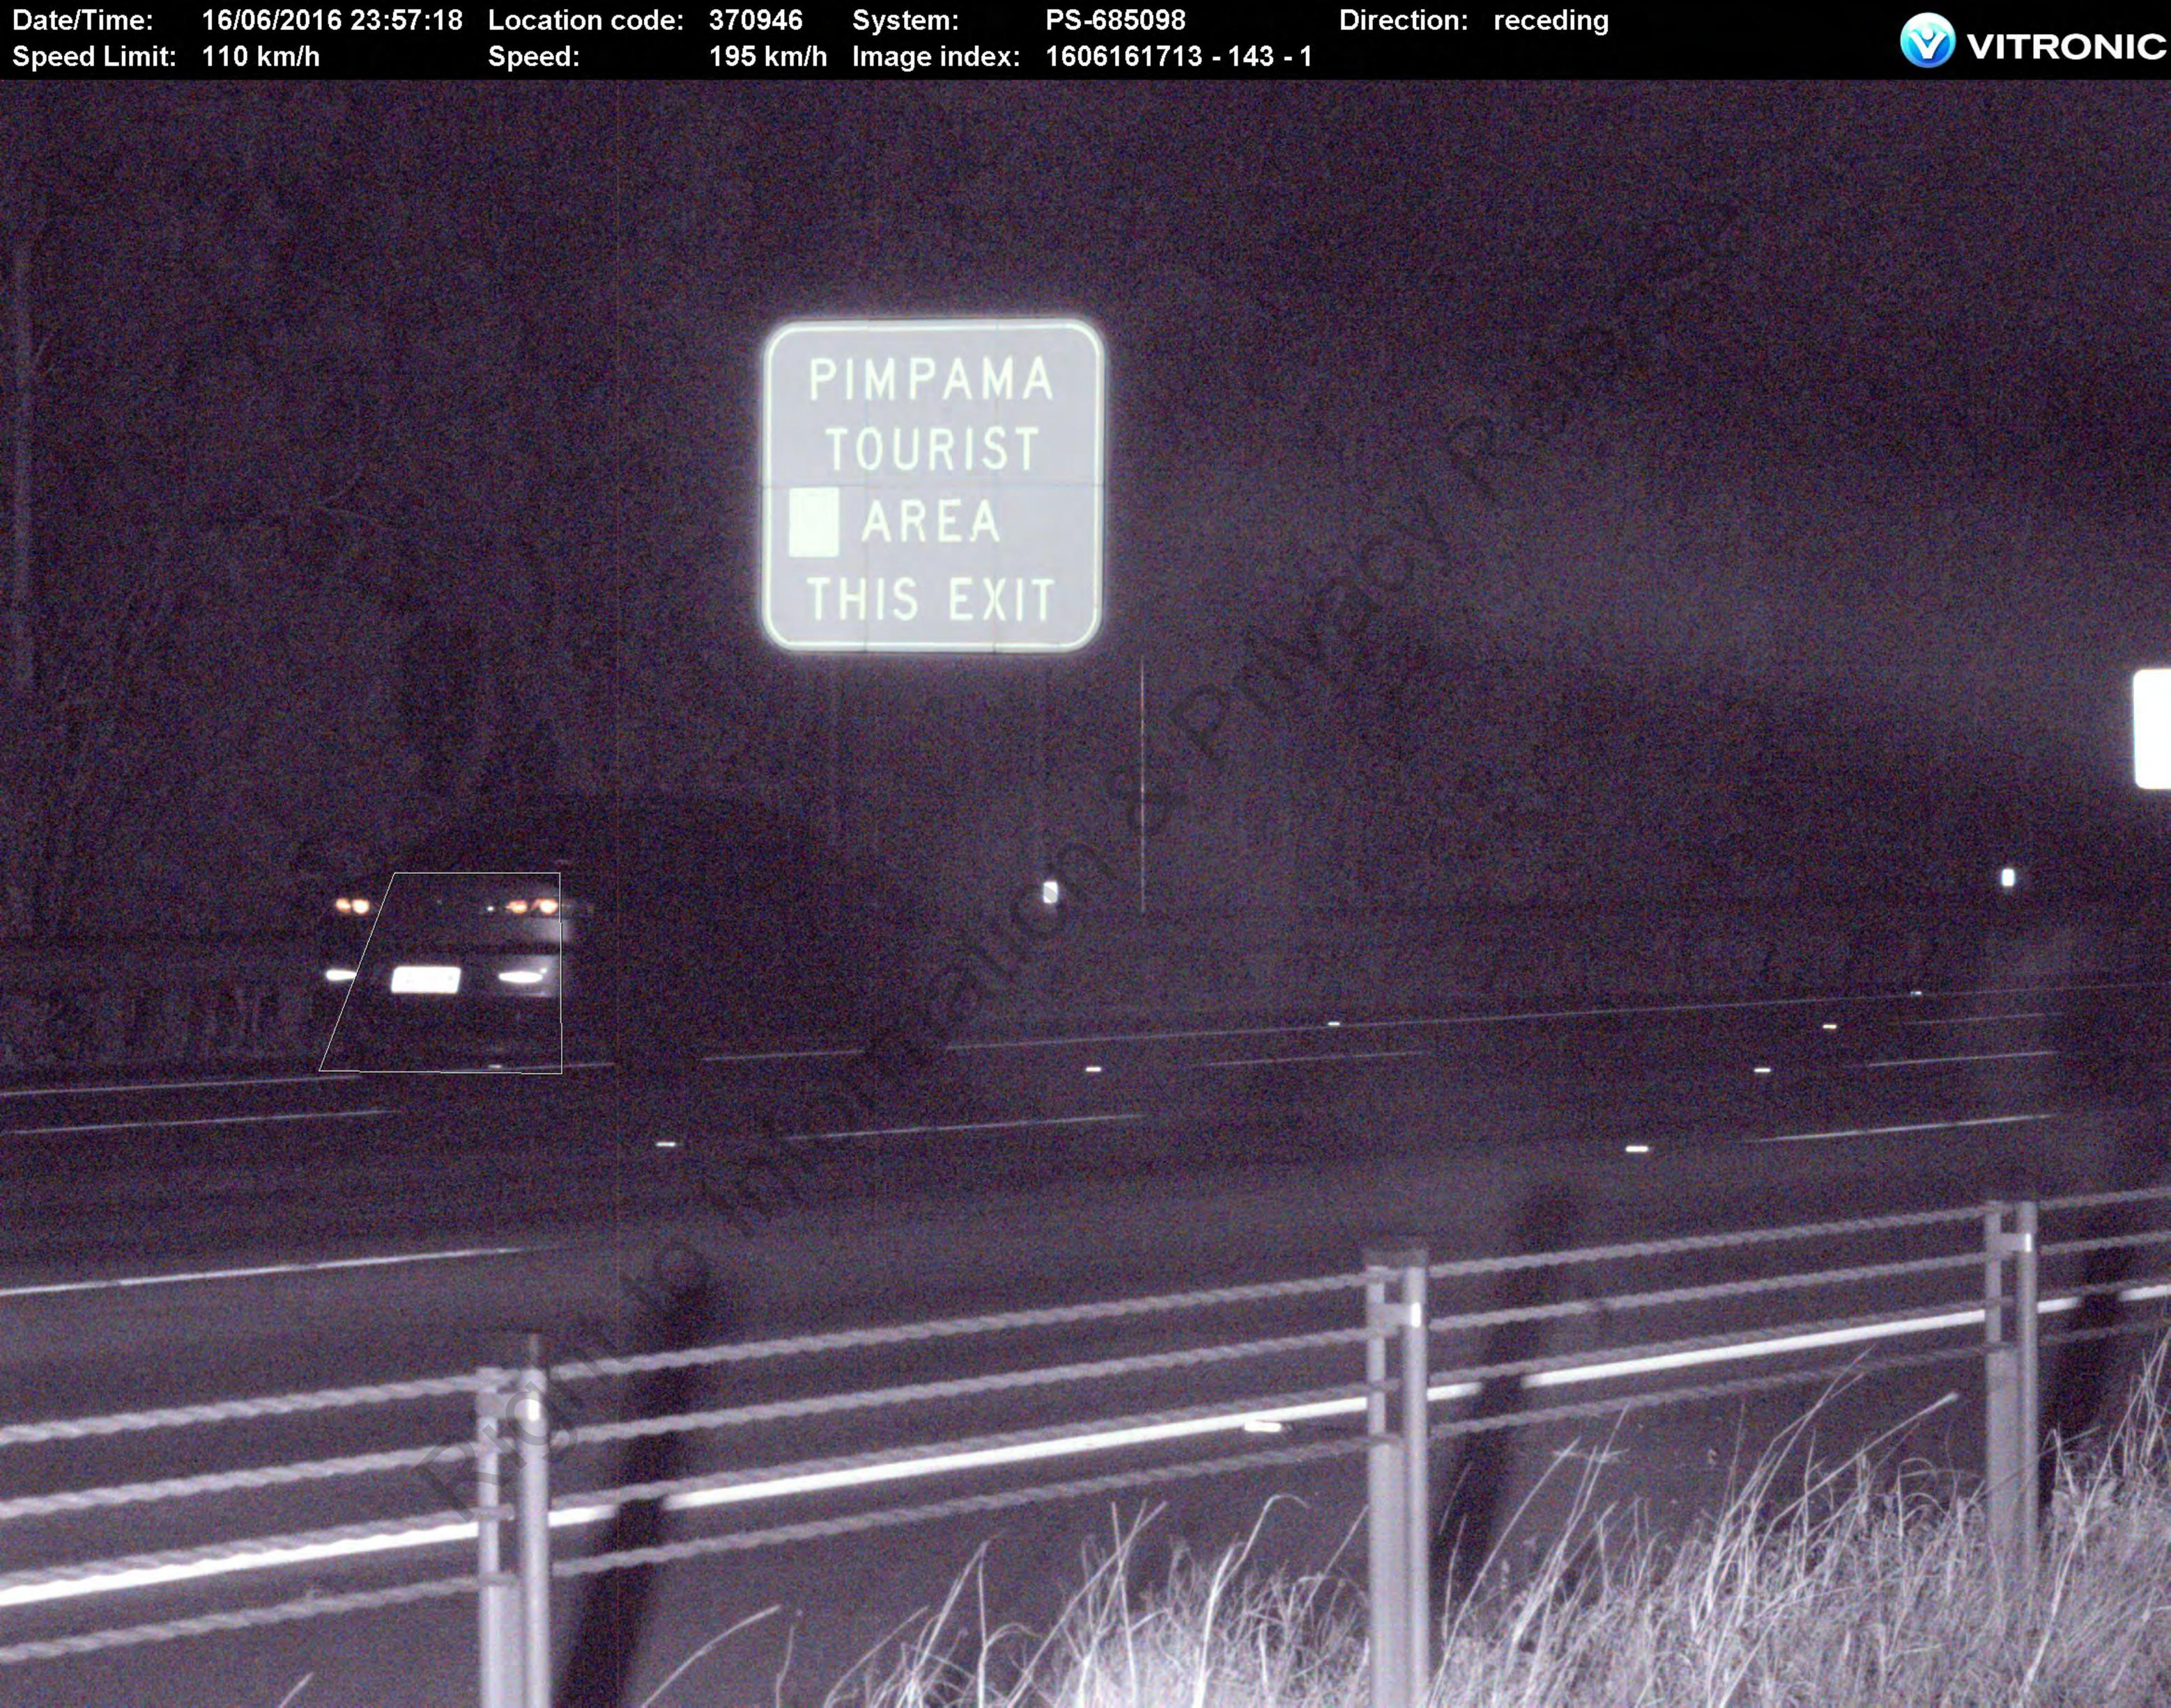

## Camera Detected Offence Program Mobile Speed Camera Operations

Highest Detected Speeds - 01 Jan 2016 to 31 Dec 2016

| Site Number | Site Description                     | Deployment Date | Speed Limit | Detected Speed |
|-------------|--------------------------------------|-----------------|-------------|----------------|
| 704301      | University Rd, Annandale, Townsville | 29/02/2016      | 80          | 205            |
| 627131      | Bruce Hwy, Farleigh                  | 01/01/2016      | 100         | 207            |
| 370942      | Pacific Mwy, Helensvale              | 25/06/2016      | 110         | 215            |
| 201611      | Forest Lake Bvd, Forest Lake         | 22/11/2016      | 09          | 162            |
| 370941      | Pacific Mwy, Oxenford                | 20/05/2016      | 110         | 207            |
| 201092      | Pacific Mwy, Eight Mile Plains       | 15/08/2016      | 100         | 186            |
| 370946      | Pacific Mwy, Pimpama                 | 16/06/2016      | 110         | 195            |
| 101521      | Bruce Hwy, Kallangur                 | 10/06/2016      | 100         | 185            |
| 201611      | Forest Lake Bvd, Forest Lake         | 22/11/2016      | 09          | 145            |
| 370941      | Pacific Mwy, Oxenford                | 20/05/2016      | 110         | 193            |
|             |                                      |                 |             |                |