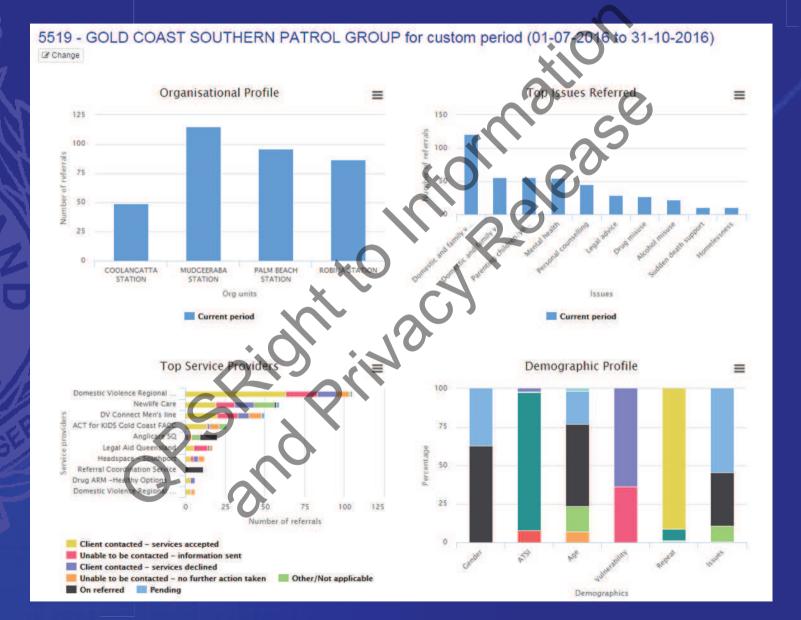

ice statistics are released only through the Information Resource Centre after available data is collect classified and collated in accordance with nationally accepted rules.



'Disclaimer – these figures are not official Service statistics. This Data is preliminary and subject to change.

Official Rolice Service statistics are released only through the Information Resource Centre after available data is collect classified and collated in accordance with nationally accepted rules.



'Disclaimer – these figures are not official Service statistics. This Data is preliminary and subject to change.

Official Police Service statistics are released only through the information Resource Centre after available data is collect classified and collated in accordance with nationally accepted rules.



'Disclaimer – these figures are not official Service statistics. This Data is preliminary and subject to change.

Official Police Service statistics are released only through the information Resource Centre after available data is collect classified and collated in accordance with nationally accepted rules.



'Disclaimer – these figures are not official Service statistics. This Data is preliminary and subject to change.

Official Police Service statistics are released only through the Information Resource Centre after available data is collectly classified and collated in accordance with nationally accepted rules.

RTI Page 85

# 2.1 – Preventing crime

Crime prevention

# 2.2 – Solving crime

- Crime trends
- Suspect files

# 2.3 - Collaboration

Partnering

### 2.4 - Future Directions