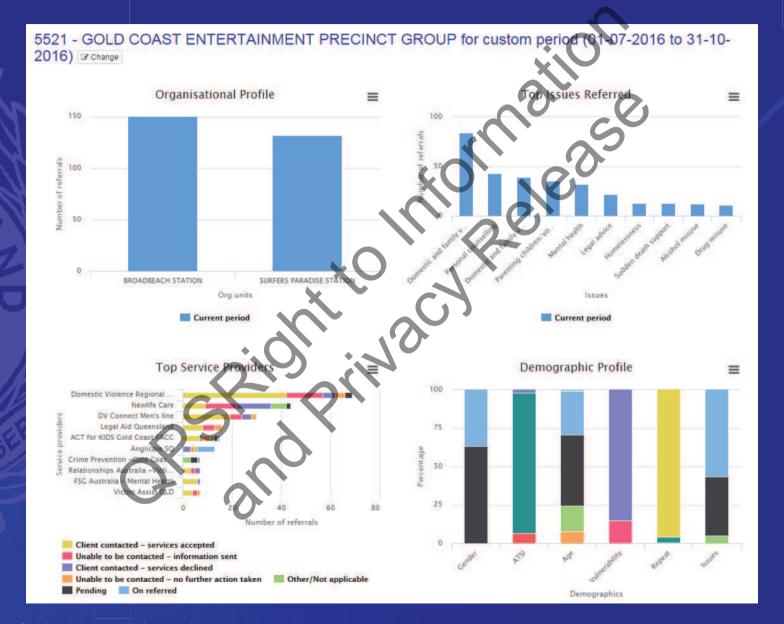

RTI Page 1

Minutes - Divisional Performance Review - Bayside Patrol Group 17 November 2016

Attendees: A/Chief Supt Keogh, A/Supt Huxley, A/Supt Sheldon, Inspector Elloy, A/SSgt Sam Garrett, SSgt Steve Graham, SSgt Warren Piket, Sgt Pete Twort, A/Insp Lukia Serafim, A/SSgt Darni Fioriti, Inspector Jackman, SSgt Janelle Harm, SSgt Mark Norrish, SSgt Stoneley, A/SSgt Dave Candale, Sgt Staib, A/SSgt Bernie Quinlan.