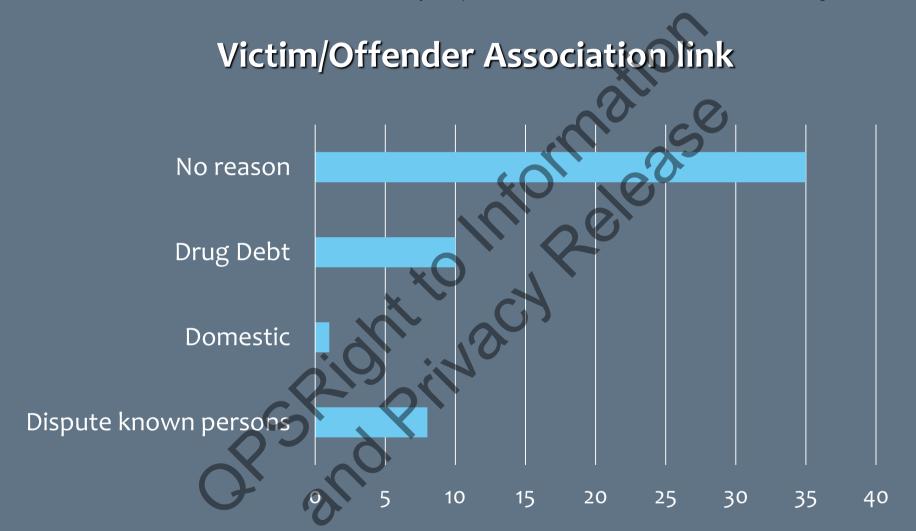

RTI Page 1

Minutes - Divisional Performance Review - Bayside Patrol Group 17 November 2016

Attendees: A/Chief Supt Keogh, A/Supt Huxley, A/Supt Sheldon, Inspector Elloy, A/SSgt Sam Garrett, SSgt Steve Graham, SSgt Warren Piket, Sgt Pete Twort, A/Insp Lukia Serafim, A/SSgt Darni Fioriti, Inspector Jackman, SSgt Janelle Harm, SSgt Mark Norrish, SSgt Stoneley, A/SSgt Dave Candale, Sgt Staib, A/SSgt Bernie Quinlan.