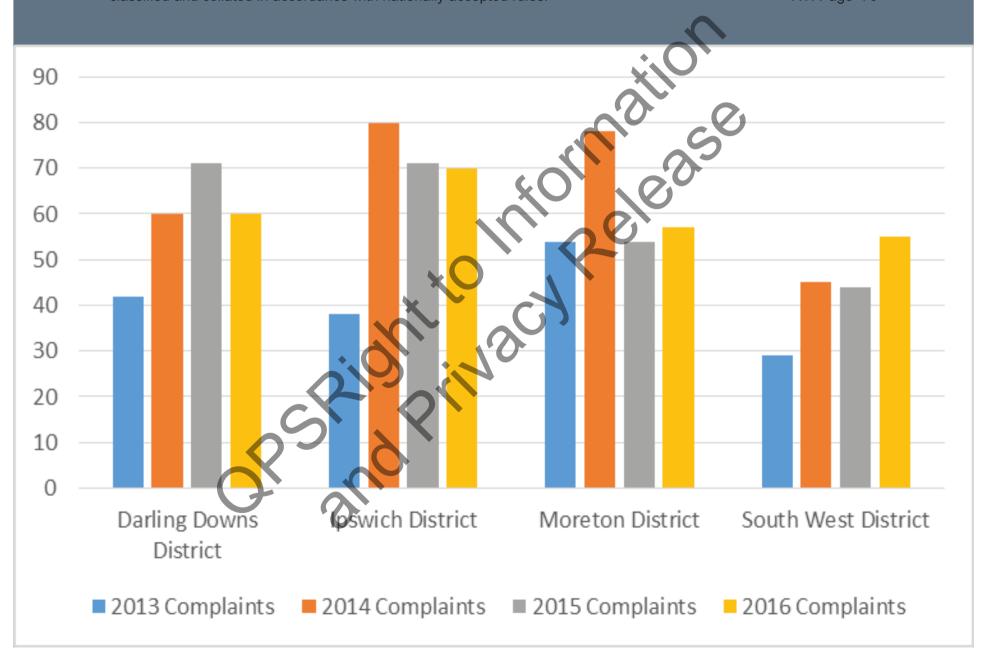

RTI Page 1

Minutes - Divisional Performance Review - Bayside Patrol Group 17 November 2016

Attendees: A/Chief Supt Keogh, A/Supt Huxley, A/Supt Sheldon, Inspector Elloy, A/SSgt Sam Garrett, SSgt Steve Graham, SSgt Warren Piket, Sgt Pete Twort, A/Insp Lukia Serafim, A/SSgt Darni Fioriti, Inspector Jackman, SSgt Janelle Harm, SSgt Mark Norrish, SSgt Stoneley, A/SSgt Dave Candale, Sgt Staib, A/SSgt Bernie Quinlan.