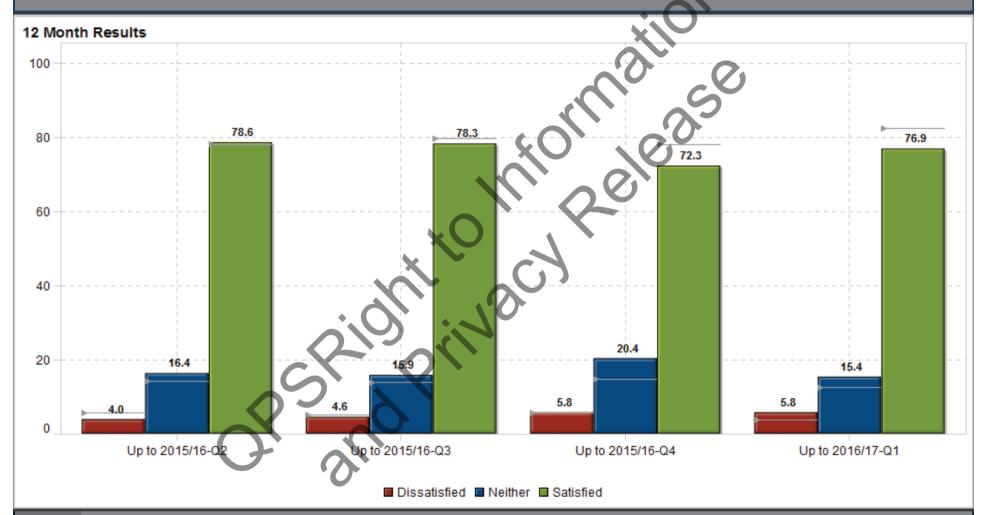

RTI Page 1

Minutes - Divisional Performance Review - Bayside Patrol Group 17 November 2016

Attendees: A/Chief Supt Keogh, A/Supt Huxley, A/Supt Sheldon, Inspector Elloy, A/SSgt Sam Garrett, SSgt Steve Graham, SSgt Warren Piket, Sgt Pete Twort, A/Insp Lukia Serafim, A/SSgt Darni Fioriti, Inspector Jackman, SSgt Janelle Harm, SSgt Mark Norrish, SSgt Stoneley, A/SSgt Dave Candale, Sgt Staib, A/SSgt Bernie Quinlan.