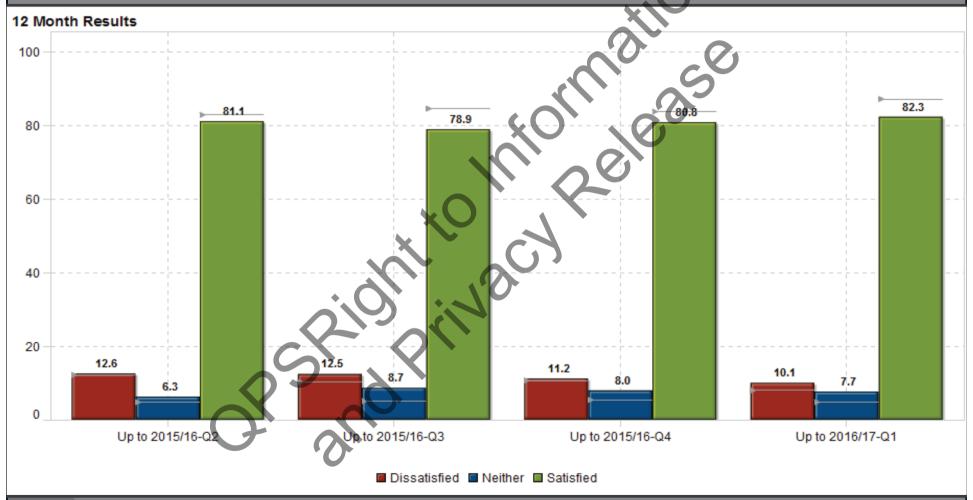

RTI Page 1

Minutes - Divisional Performance Review - Bayside Patrol Group 17 November 2016

Attendees: A/Chief Supt Keogh, A/Supt Huxley, A/Supt Sheldon, Inspector Elloy, A/SSgt Sam Garrett, SSgt Steve Graham, SSgt Warren Piket, Sgt Pete Twort, A/Insp Lukia Serafim, A/SSgt Darni Fioriti, Inspector Jackman, SSgt Janelle Harm, SSgt Mark Norrish, SSgt Stoneley, A/SSgt Dave Candale, Sgt Staib, A/SSgt Bernie Quinlan.