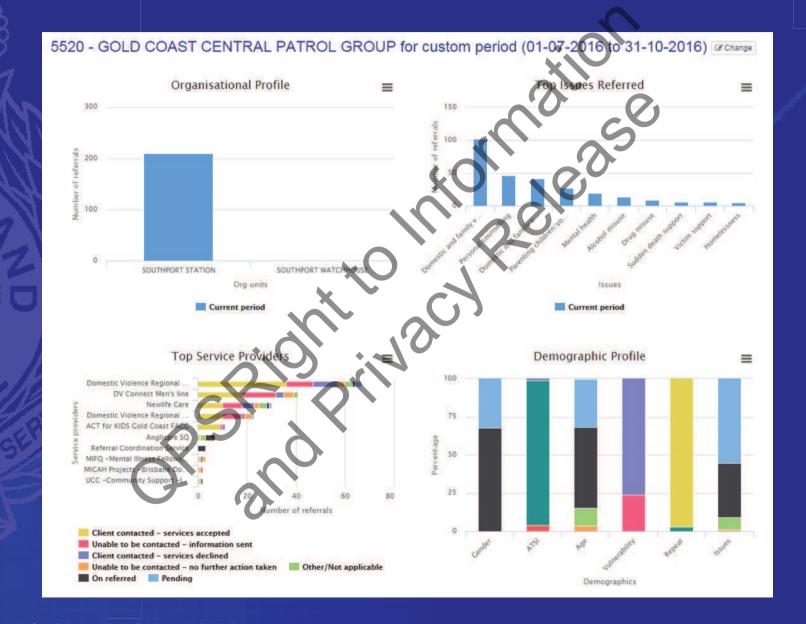

RTI Page 1

Minutes - Divisional Performance Review - Bayside Patrol Group 17 November 2016

Attendees: A/Chief Supt Keogh, A/Supt Huxley, A/Supt Sheldon, Inspector Elloy, A/SSgt Sam Garrett, SSgt Steve Graham, SSgt Warren Piket, Sgt Pete Twort, A/Insp Lukia Serafim, A/SSgt Darni Fioriti, Inspector Jackman, SSgt Janelle Harm, SSgt Mark Norrish, SSgt Stoneley, A/SSgt Dave Candale, Sgt Staib, A/SSgt Bernie Quinlan.