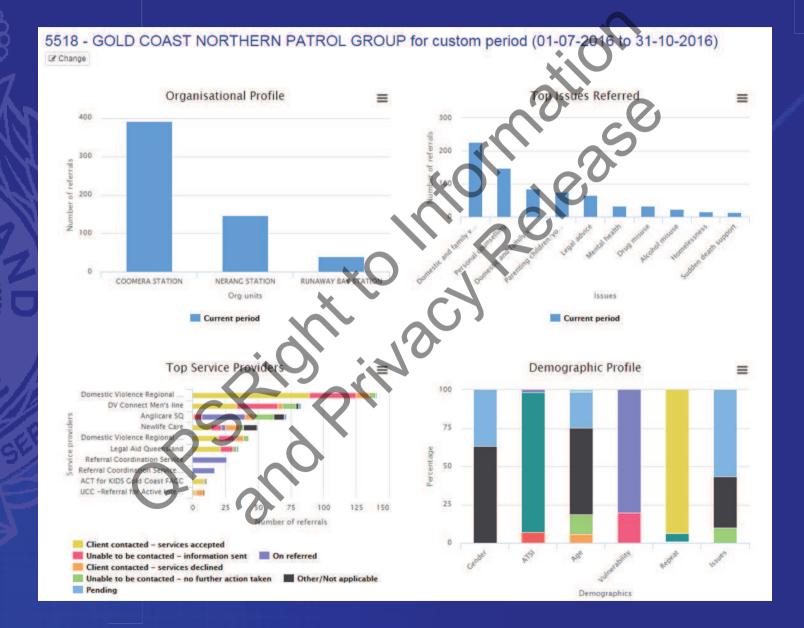

RTI Page 1

Minutes - Divisional Performance Review - Bayside Patrol Group 17 November 2016

Attendees: A/Chief Supt Keogh, A/Supt Huxley, A/Supt Sheldon, Inspector Elloy, A/SSgt Sam Garrett, SSgt Steve Graham, SSgt Warren Piket, Sgt Pete Twort, A/Insp Lukia Serafim, A/SSgt Darni Fioriti, Inspector Jackman, SSgt Janelle Harm, SSgt Mark Norrish, SSgt Stoneley, A/SSgt Dave Candale, Sgt Staib, A/SSgt Bernie Quinlan.