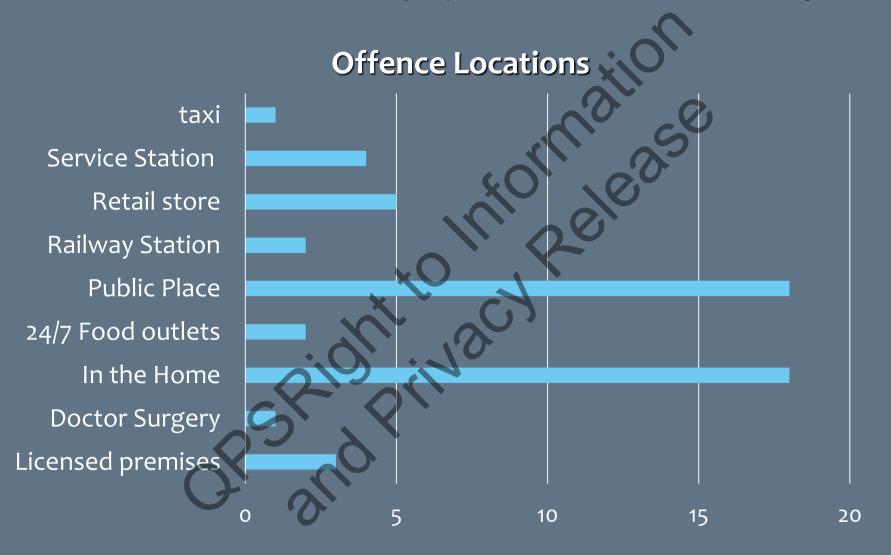

cepted rules.' RTI Page 56

## Robbery Offender- basic profi

|                  | SENDEN |       |
|------------------|--------|-------|
| Male Offenders   | 44     | (82%) |
| Female Offenders | 5      | (9%)  |

Male/Female conjoint (9%)

Adult Offenders > 17 yrs (85 %) 46 Child Offenders < 17 yrs (15%)



'Disclaimer – these figures are not official Service statistics. This Data is preliminary and subject to change.

Official Police Service statistics are released only through the Information Resource Centre after available data is collected, classified and collated in accordance with nationally accepted rules.'

RTI Page 57

## Robbery Offenders- basic profile

1 Robbery offender

28 (52%)

2 Robbery offenders (conjoint)

21 (39%)

3 + Robbery offenders (conjoint)

(9%)



RTI/21129







'Disclaimer – these figures are not official Service statistics. This Data is preliminary and subject to change.

Official Police Service statistics are released only through the Information Resource Centre after available data is collected, classified and collated in accordance with nationally accepted rules.'

RTI Page 60

## **Safe Night Precincts**

## **Partnerships**

GEC 410 - Undertake intelligence-led policing in late night entertainment precincts.

Strategies

**Education and Awareness** 

RTI/21129

|             | Assaults on Licenced Premises |      |         | Percentage of all Assaults |      |      |
|-------------|-------------------------------|------|---------|----------------------------|------|------|
|             | 2014                          | 2015 | 2016