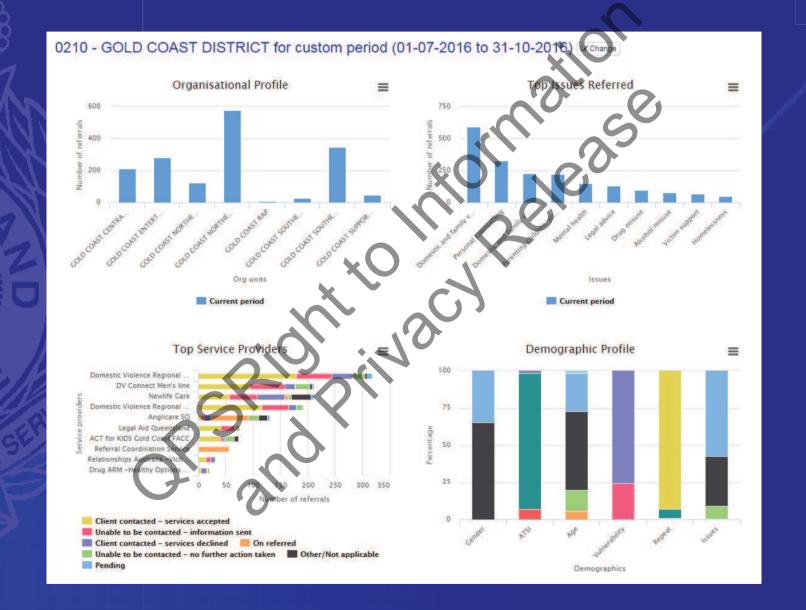

RTI Page 1

Minutes - Divisional Performance Review - Bayside Patrol Group 17 November 2016

Attendees: A/Chief Supt Keogh, A/Supt Huxley, A/Supt Sheldon, Inspector Elloy, A/SSgt Sam Garrett, SSgt Steve Graham, SSgt Warren Piket, Sgt Pete Twort, A/Insp Lukia Serafim, A/SSgt Darni Fioriti, Inspector Jackman, SSgt Janelle Harm, SSgt Mark Norrish, SSgt Stoneley, A/SSgt Dave Candale, Sgt Staib, A/SSgt Bernie Quinlan.