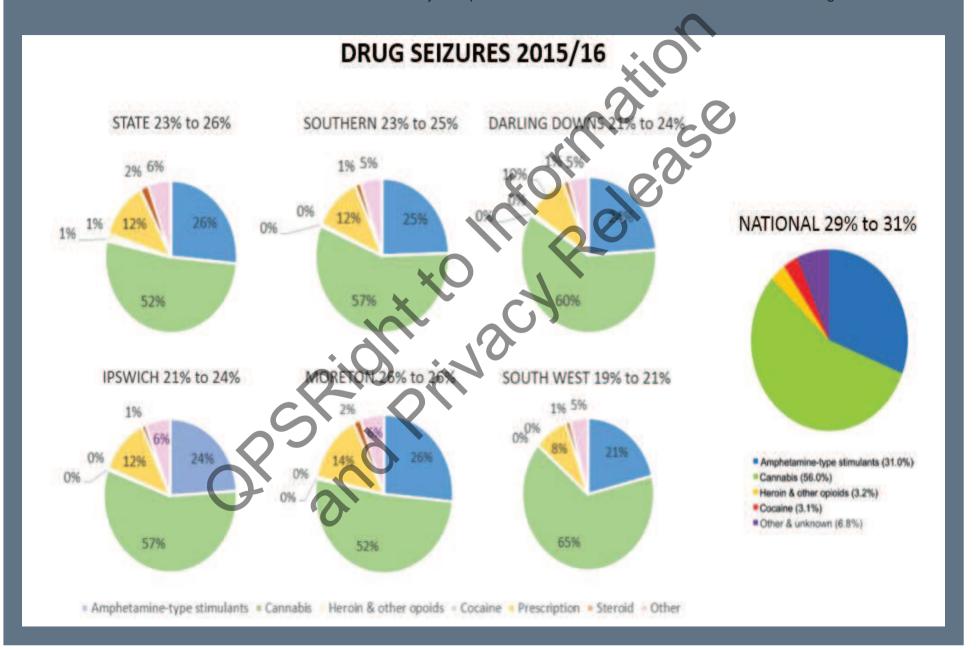

RTI Page 1

Minutes - Divisional Performance Review - Bayside Patrol Group 17 November 2016

Attendees: A/Chief Supt Keogh, A/Supt Huxley, A/Supt Sheldon, Inspector Elloy, A/SSgt Sam Garrett, SSgt Steve Graham, SSgt Warren Piket, Sgt Pete Twort, A/Insp Lukia Serafim, A/SSgt Darni Fioriti, Inspector Jackman, SSgt Janelle Harm, SSgt Mark Norrish, SSgt Stoneley, A/SSgt Dave Candale, Sgt Staib, A/SSgt Bernie Quinlan.