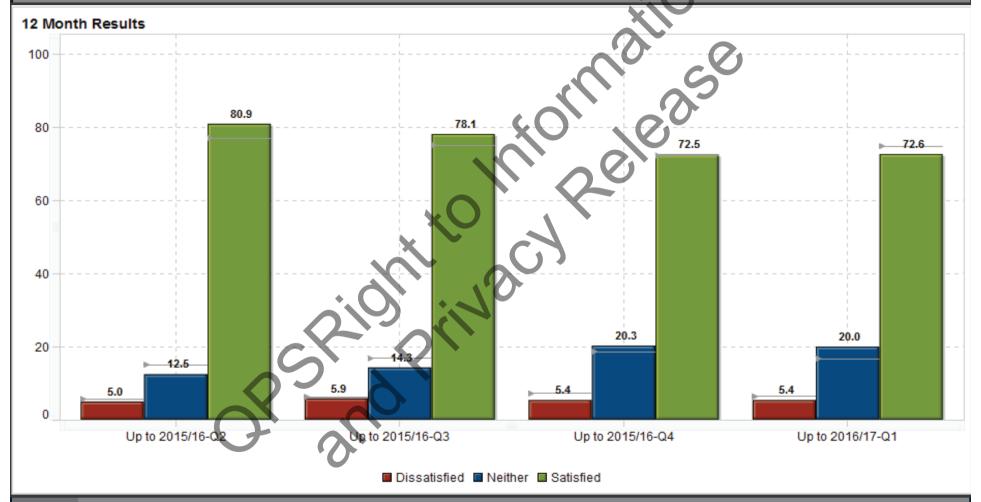

RTI Page 1

Minutes - Divisional Performance Review - Bayside Patrol Group 17 November 2016

Attendees: A/Chief Supt Keogh, A/Supt Huxley, A/Supt Sheldon, Inspector Elloy, A/SSgt Sam Garrett, SSgt Steve Graham, SSgt Warren Piket, Sgt Pete Twort, A/Insp Lukia Serafim, A/SSgt Darni Fioriti, Inspector Jackman, SSgt Janelle Harm, SSgt Mark Norrish, SSgt Stoneley, A/SSgt Dave Candale, Sgt Staib, A/SSgt Bernie Quinlan.