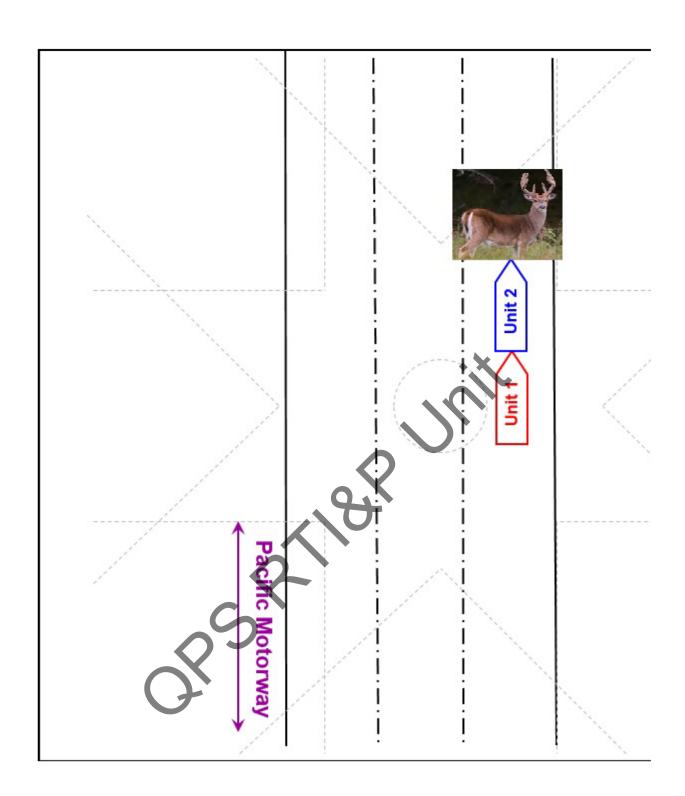

#### CIRCUMSTANCES OF CRASH

At about 7:15pm on Wednesday 18/9/13 unit 1 was travelling in Southbound on the Centenary Highway Mount Ommaney in the right hand lane at about 100km/h. A wild deer has ran out infront of the vehicle from the median strip. The vehicle has had no time to stop and the vehicle has hit the deer. The vehicle has then pulled over to the left side of the highway. The impact caused major damage to the front right side of the vehicle and underneath the vehicle.

The driver of the vehicle has then called for police assistance.

#### **POLICE INQUIRIES**

Police have attended the scene at approximately 8:30pm and observed damage to the front right side of the a Silver Toyota Land Rover registration number Sch4p4( Police have also observed a deceased deer that was stuck underneath the vehicle that could not be removed. Tow trucks were on scene and they could not remove the deer and stated that there was another deer running on the highway further down.